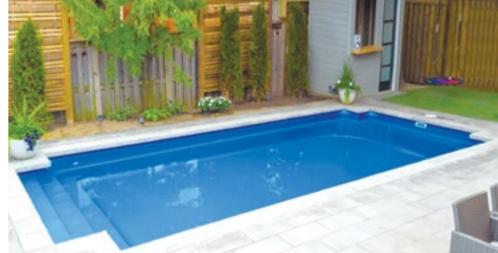

# **SYMPHONY**

The pinnacle of design with its contemporary clean lines and functional appeal. Featuring a long bench seat and deep end steps, the Symphony is the ideal extension to your family home.

#### **Features**

- Wide steps and seating ledge along the length of the pool
- Gradual depth for wading and learning to swim
- Child safety ledge around the perimeter
- Durability, strength and resilience-tested fibreglass pool shell
- Available as a Mineral Water Pool or Salt Water Pool
- Above Ground options available on Symphony 9 and below