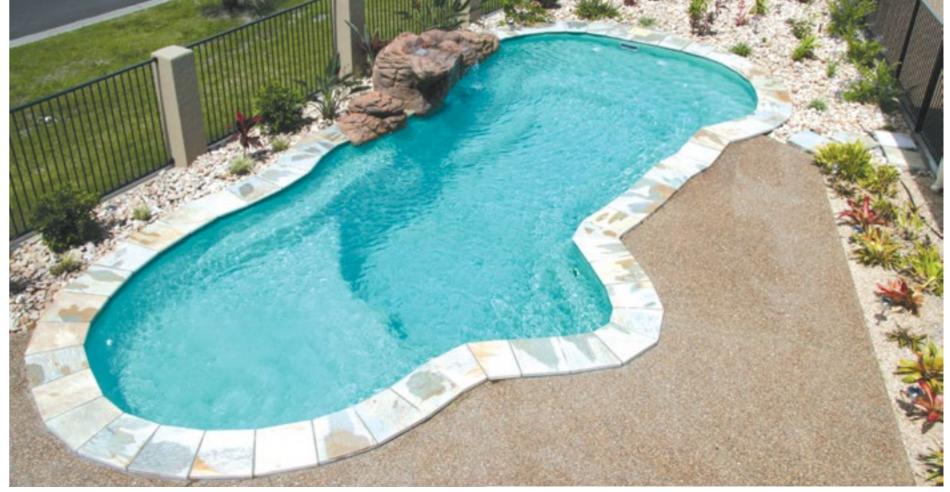

# **PRINCESS**

Bring the resort look and feel into your backyard. The timeless classic features graceful curves that will give you a resort vibe, ideal for any family backyard.

#### **Features**

Smooth curved design

**Waterline Dimensions** 

- Convenient steps and seating ledge along the length of the pool
- Child safety ledge around the perimeter
- Gradual depth for wading and learning to swim
- Durability, strength and resilience-tested fibreglass pool shell
- Available as a Mineral Water Pool or Salt Water Pool
- Above Ground options available on Princess 9 and below