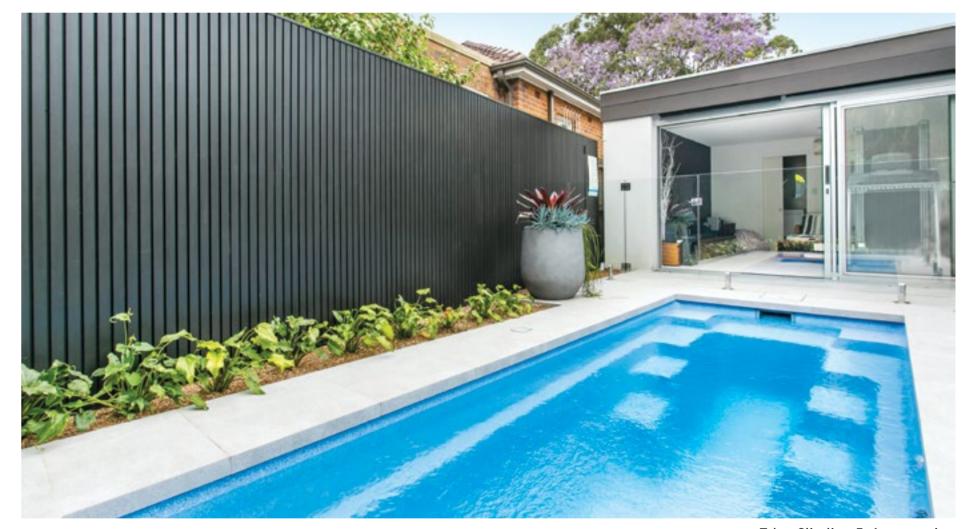

| Length | Width |
|-----------------|--------|-------|
| Eden 3.5        | 3.2 m  | 3.2 m |
| Eden 4.5        | 4.2 m  | 3.2 m |
| Eden 5.5        | 5.2 m  | 3.2 m |
| Eden Slimline 5 | 47 m   | 1.8 m |

#### **External Dimensions**

| Length | Width | Depth  |
|--------|-------|--------|
| 3.5 m  | 3.5 m | 1.67 m |
| 4.5 m  | 3.5 m | 1.65 m |
| 5.5 m  | 3.5 m | 1.65 m |
| 5.0 m  | 2.1 m | 1.67 m |

<sup>\*</sup>Lengths, widths and depths may vary up to 3%. External measurements are to widest point on each side of the outside edge. Waterline dimensions are the length and width measured at the top of the coping. Depth is from deepest part of internal shell coping. Unless indicated otherwise, pools are non-diving and use of diving equipment is prohibited.



Eden 5.5, Platinum Pearl



Eden Slimline 5, Aquamarine





Eden 4.5, Mediterranean Pearl

Eden 3.5, Blue Azurite



Grey Quartz

# **NIRVANA**

The Nirvana captures the essence of poolside luxury and relaxation. With a resort style splash deck, deep swimming area and contemporary lines, it's been created to bring peace and tranquility by providing a retreat from modern life.

#### **Features**

- Splash Deck 1.4m x 2.6m
- Ideal for children gaining water confidence or a place to relax
- Dual steps into swimming area from Splash Deck
- Compact pool shape, perfect for smaller backyards
- Child safety ledge around the perimeter
- Durability, strength and resilience-tested fibreglass pool shell
- Available as a Mineral Water Pool or Salt Water Pool
- Above Ground option available on full Nirvana range



#### **Water