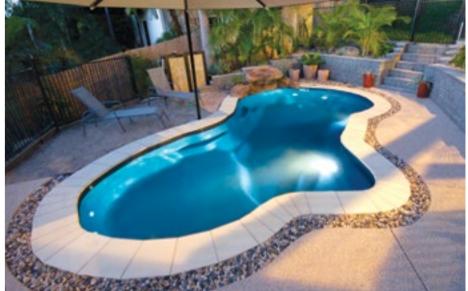

# **PRINCESS**

Bring the resort look and feel into your backyard. The timeless classic features graceful curves that will give you a resort vibe, ideal for any family backyard.

#### **Features**

Smooth curved design

**Waterline Dimensions** 

- Convenient steps and seating ledge along the length of the pool
- Child safety ledge around the perimeter
- Gradual depth for wading and learning to swim
- Durability, strength and resilience-tested fibreglass pool shell
- Available as a Mineral Water Pool or Salt Water Pool
- Above Ground options available on Princess 9 and below