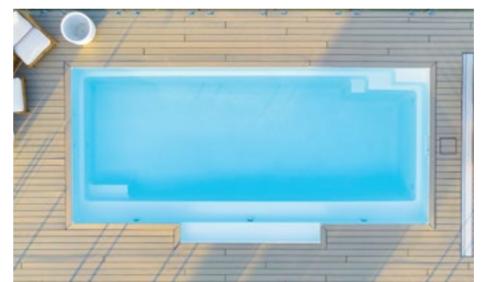

# **ASTORIA**

The epitome of luxury, the Astoria is a sleek, rectangular pool with a built-in spa and splash deck, offering the best of both worlds with an all in one design. Beautiful and versatile, the Astoria is packed with features that the whole family will enjoy.

#### **Waterline Dimensions**

#### **External Dimensions**

| Name         | Length | Width | Length | Width | Depth         |
|--------------|--------|-------|--------|-------|---------------|
| Astoria 10.7 | 10.3 m | 3.9 m | 10.7 m | 4.3 m | 1.07m - 1.98m |