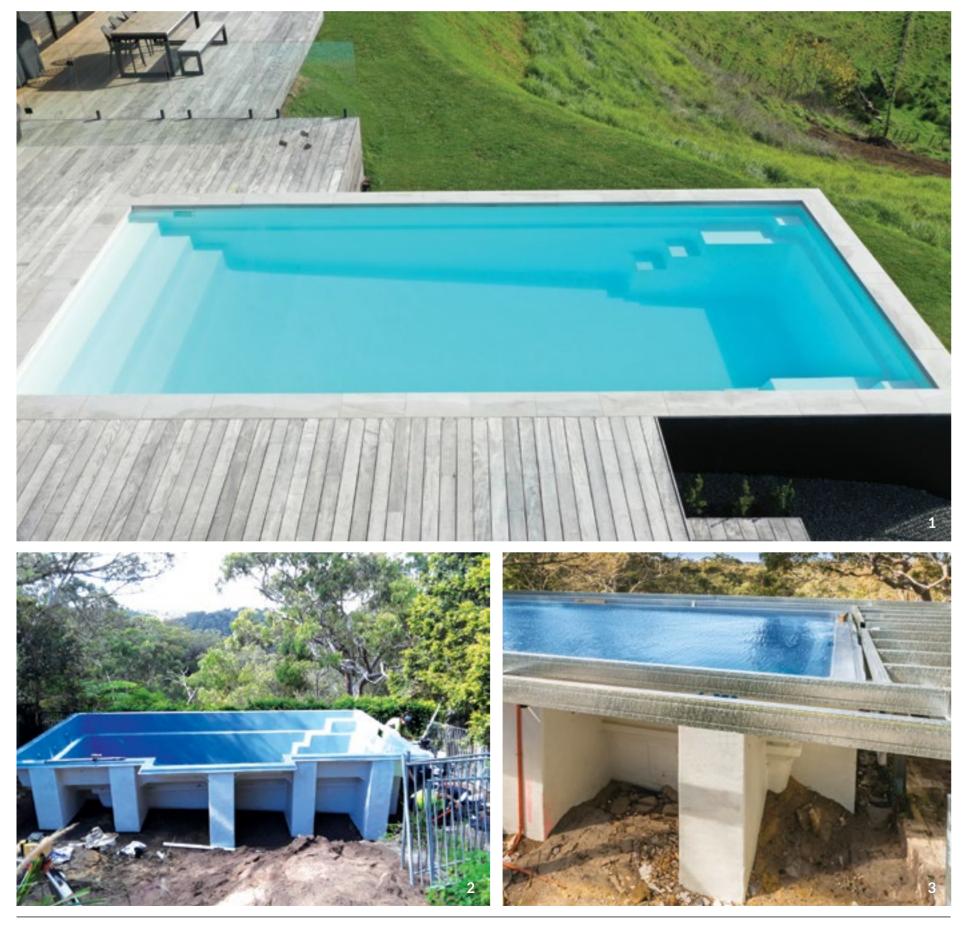

# **ABOVE GROUND POOLS**

You can now build the pool of your dreams in backyards that previously would have been deemed cost prohibitive or impractical. Our specially engineered pools allow you the flexibility to work with our expert Pool Builders to design a backyard that suits both your budget and lifestyle.

When it comes to installation, our Above Ground option is designed to save you time. These self-supporting pools can help you avoid the need to build large retaining walls, so a sloped yard doesn't mean you have to give up on your dream.

Don't compromise your outdoor designer pool with an unsightly alternative. With a Above Ground Pool, you can enjoy a seamless design which will provide you with a wonderful poolside lifestyle.

- 1. Grandeur 11, Whitehaven Pearl 2, 3. Installation 4. Eden 5.5, Blue Azurite
- 5. Nirvana 6, River Rock 6. Eden 4.5, Grey Quartz 7. Grandeur 9, Mediterranean Pearl