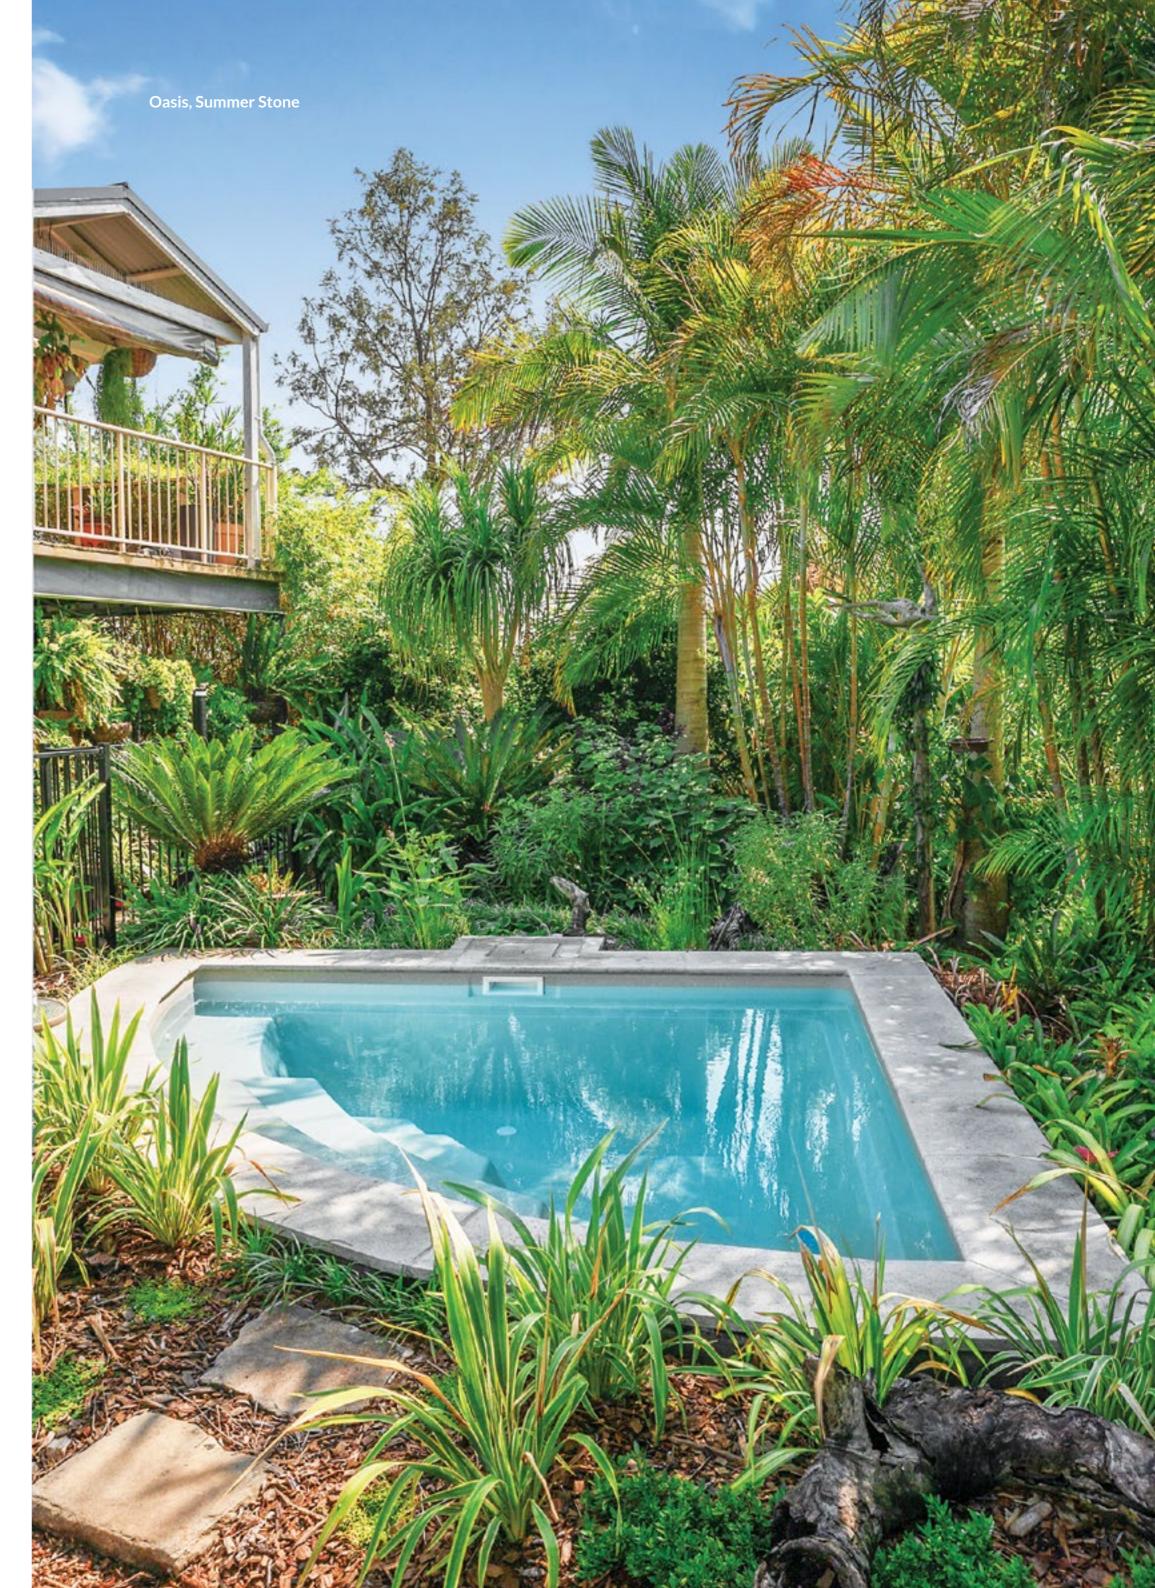

# **PLUNGE POOLS**

Our Plunge Pools are sure to delight. Designed for use in more compact yards, these designs allow you to cool off in style. Your backyard oasis awaits!

#### **Features**

- Generous entry steps
- Child safety ledge around the perimeter
- Durability, strength and resilience-tested fibreglass pool shell
- Available as a Mineral Water Pool or Salt Water Pool
- Above Ground options available on all Plunge Pools

Pinto Plus

Oasis

**Waterline Dimensions** 

| Name                   | Length | Width |
|------------------------|--------|-------|
| Oasis Plunge Pool      | 3.3 m  | 3.3 m |
| Pinto Plunge Pool      | 4.5 m  | 3.0 m |
| Pinto Plus Plunge Pool | 5.7 m  | 3.0 m |

**External Dimensions** 

| Length | Width | Depth  |
|--------|-------|--------|
| 3.6 m  | 3.6 m | 1.65 m |
| 4.7 m  | 3.2 m | 1.60 m |
| 5.9 m  | 3.3 m | 1.60 m |

<sup>\*</sup>Lengths, widths and depths may vary up to 3%. External measurements are to widest point on each side of the outside edge. Waterline dimensions are the length and width measured at the top of the coping. Depth is from deepest part of internal shell coping. Unless indicated otherwise, pools are non-diving and use of diving equipment is prohibited.

Oasis, Summer Stone

Pinto, Blue Azurite

Pinto Plus, Blue Azurite