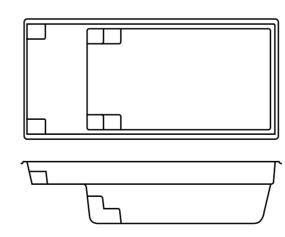

# **ASTORIA**

The epitome of luxury, the Astoria is a sleek, rectangular pool with a built-in spa and splash deck, offering the best of both worlds with an all in one design. Beautiful and versatile, the Astoria is packed with features that the whole family will enjoy.

#### **Features**

- Built-in spa with bench seating around the perimeter of the spa, seating 6 adults
- Splash deck for lounging or wading for the kids
- Swim-up benches to seat all your guests
- Gradual depth and safety ledge for learning to swim
- All in one fibreglass pool shell designed for durability, strength and resilience
- Available as a mineral water pool or salt water pool