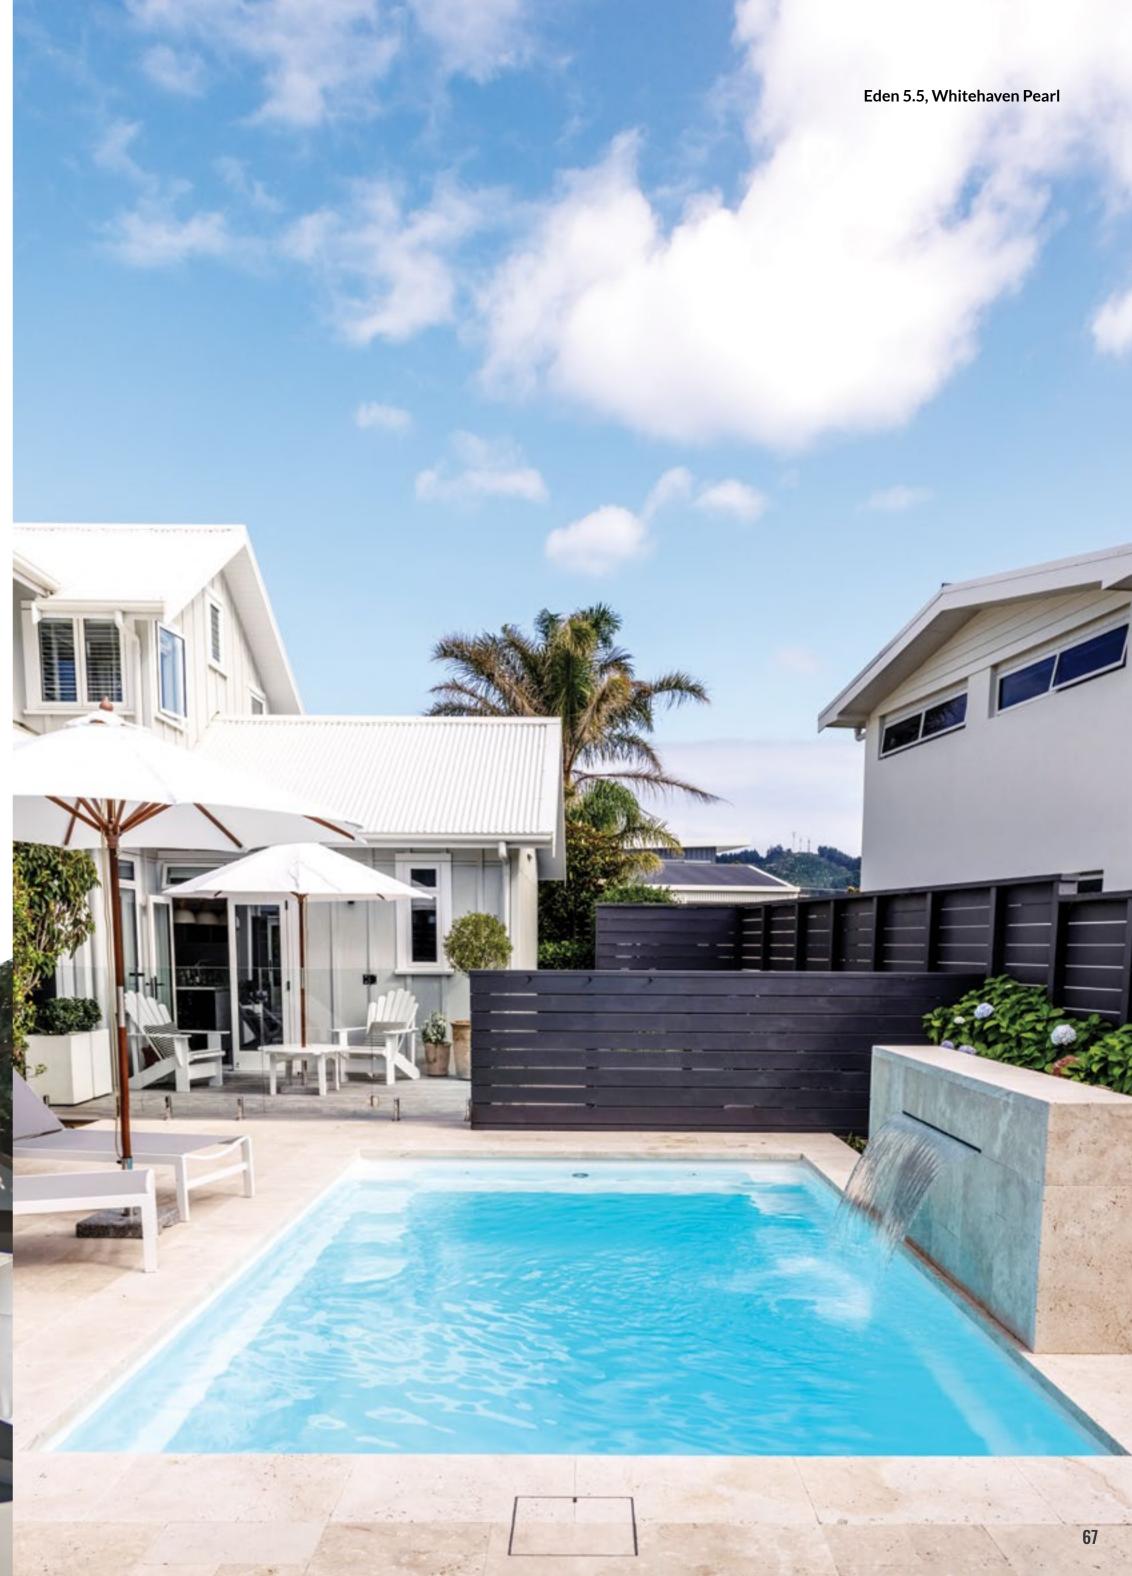

# **EDEN**

A modern plunge pool with enough room for the whole family to enjoy, the Eden pool is compact in design, making it perfect for smaller backyard spaces. The Eden features a long bench seat, so you can lounge comfortably with family and friends. Its single depth also makes it ideal for low-impact exercise. Narrow backyard? The Eden Slimline offers all the great features of the Eden in a more narrow design.

#### **Features**

- Streamlined design with single depth,
- Long bench seat to sit and relax
- Compact shape perfect for smaller backyards
- Durability, strength and resilience-tested fibreglass pool shell
- Available as a Mineral Water Pool or Salt Water Pool
- Child safety ledge around the perimeter
- Above Ground option available on full Eden Range