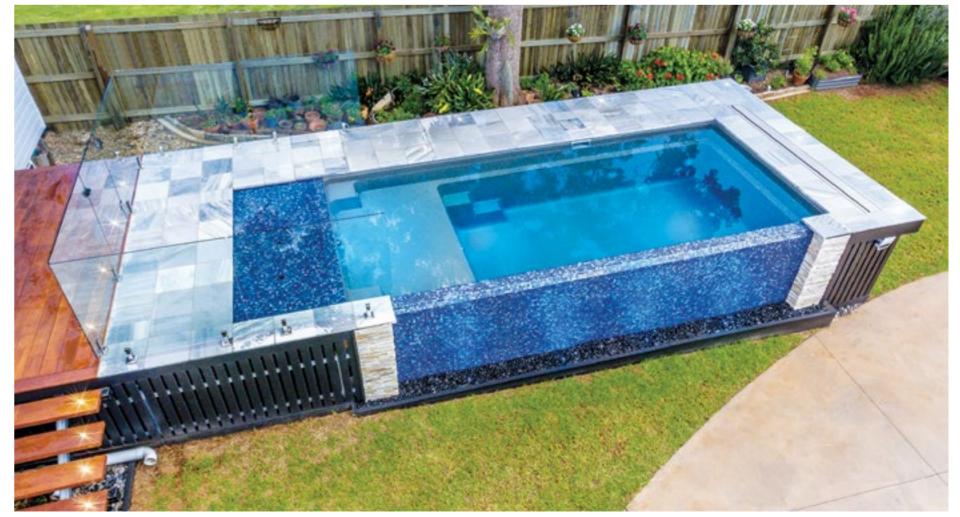

# **SYMPHONY**

The pinnacle of design with its contemporary clean lines and functional appeal. Featuring a long bench seat and deep end steps, the Symphony is the ideal extension to your family home.

#### **Features**

- Wide steps and seating ledge along the length of the pool
- Gradual depth for wading and learning to swim
- Child safety ledge around the perimeter
- Durability, strength and resilience-tested fibreglass pool shell
- Available as a Mineral Water Pool or Salt Water Pool
- Above Ground options available on Symphony 9 and below