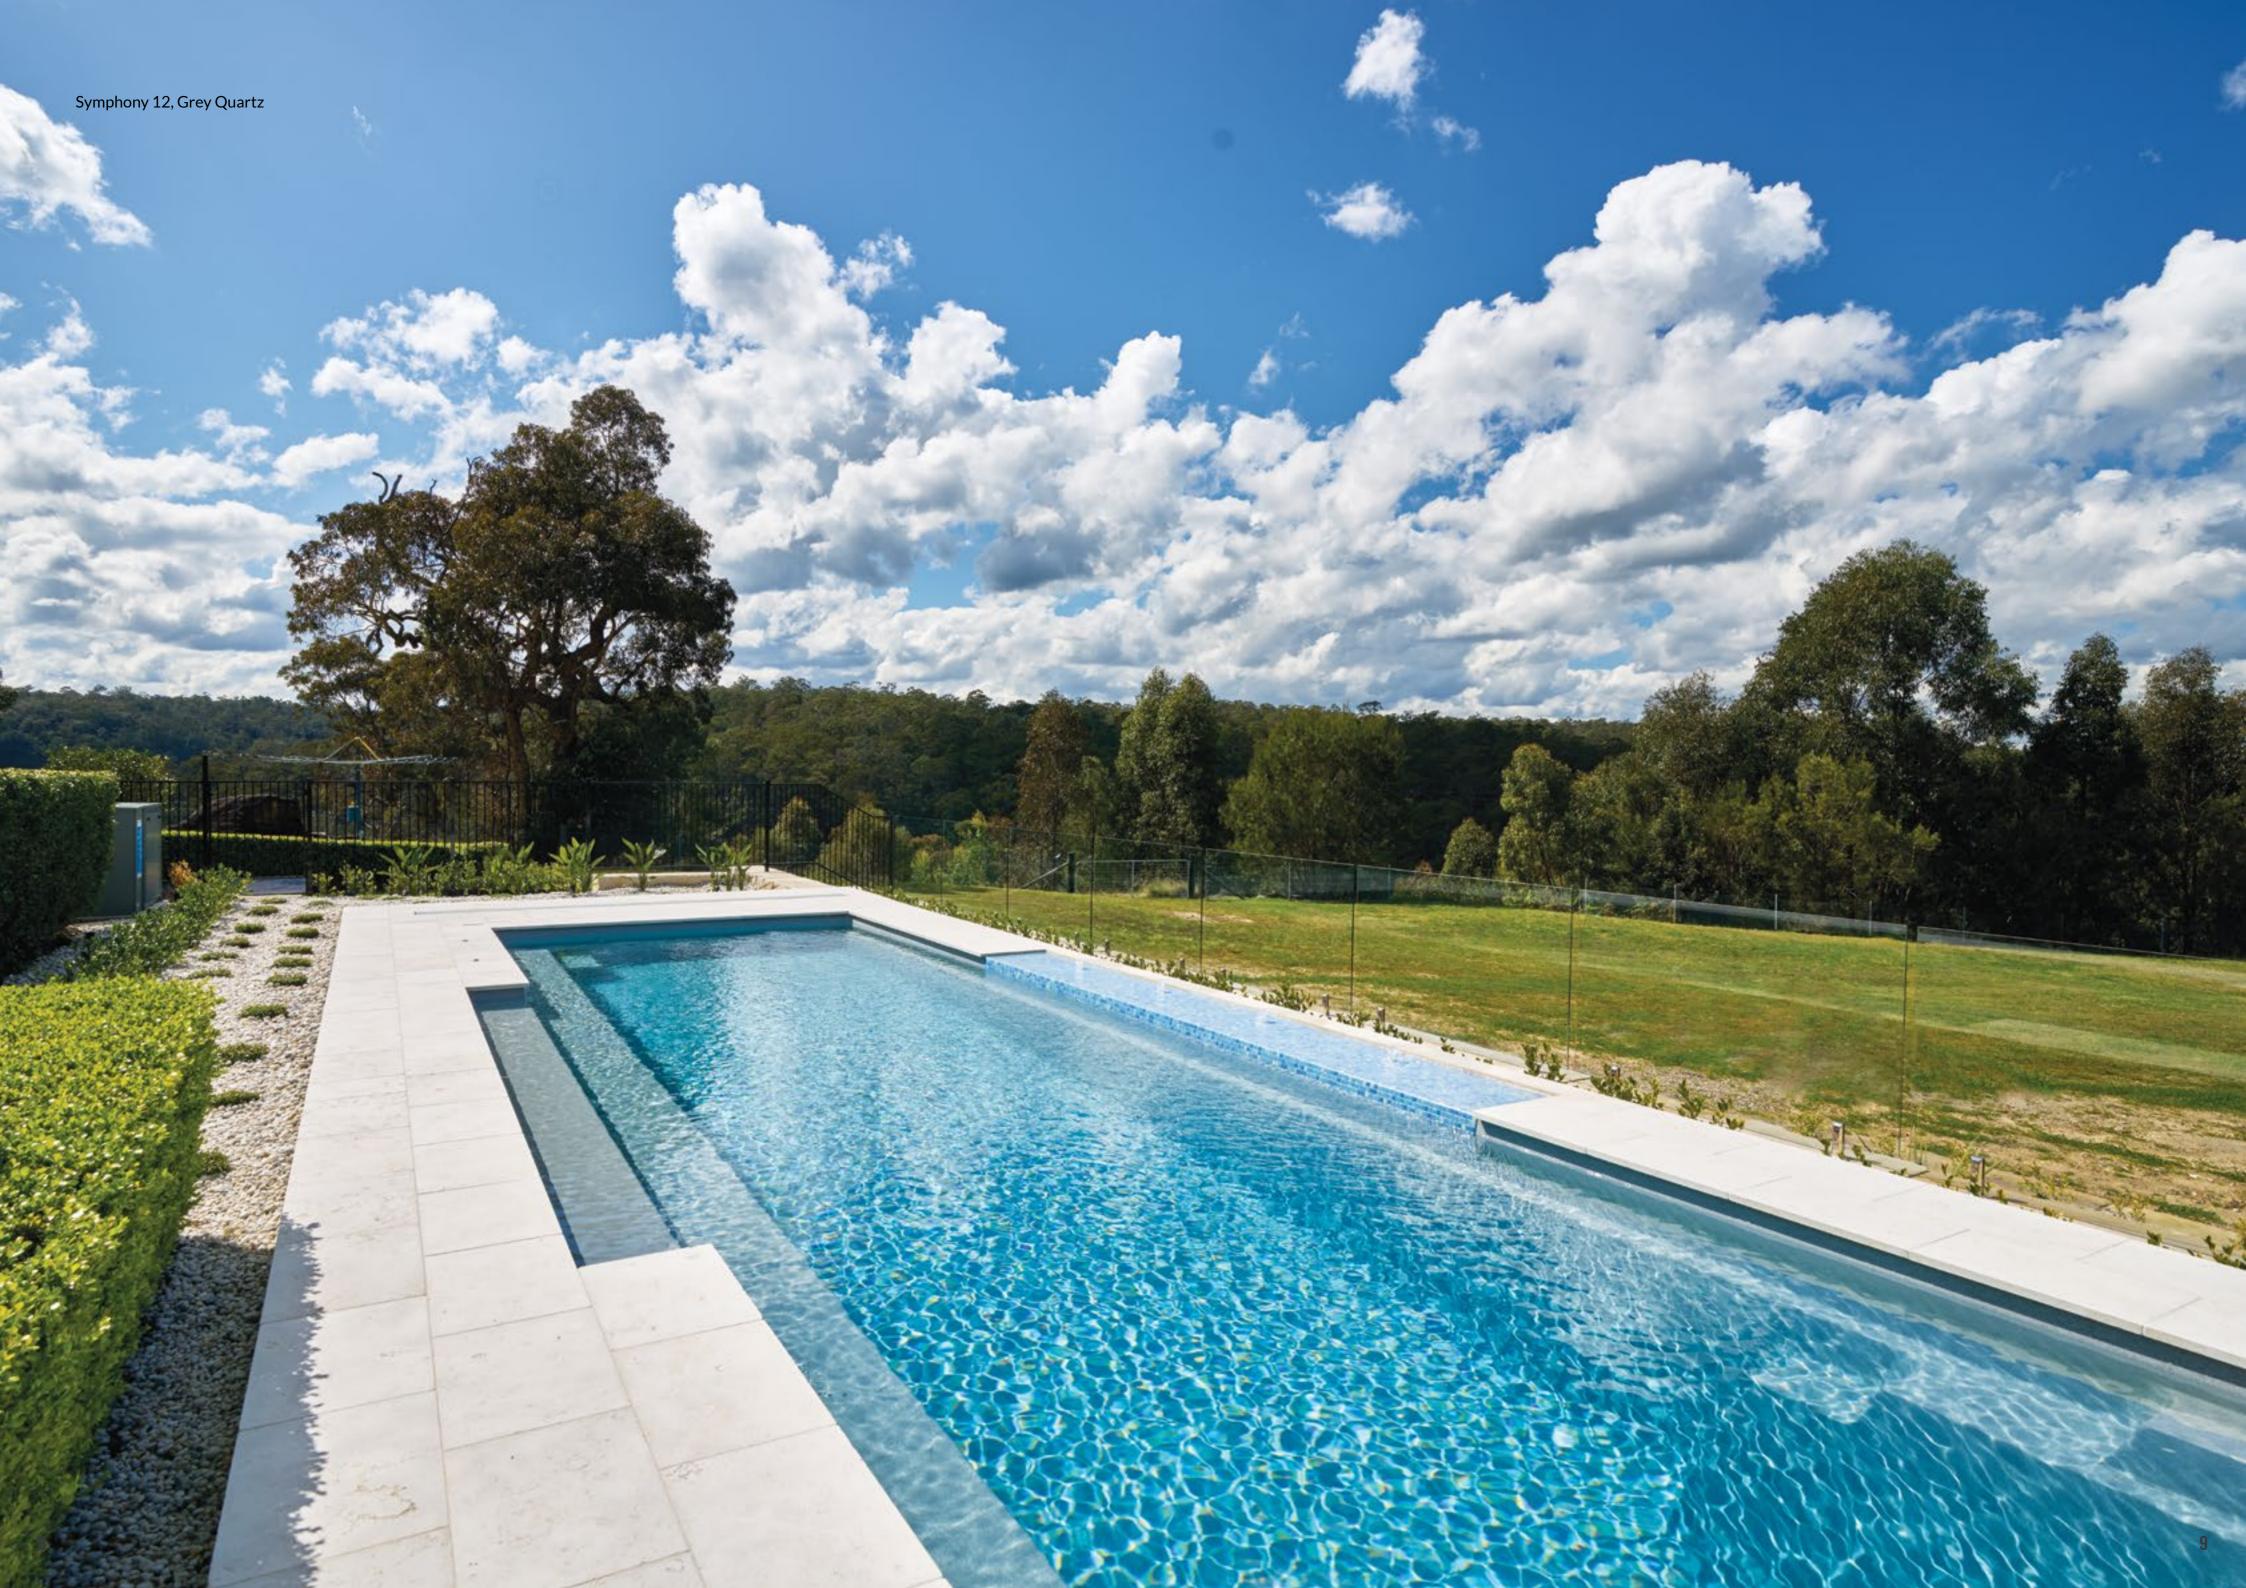

#### **Waterline Dimensions**

| Name        | Length | Width |
|-------------|--------|-------|
| Symphony 5  | 5.0 m  | 3.1 m |
| Symphony 6  | 6.0 m  | 3.1 m |
| Symphony 7  | 7.0 m  | 3.6 m |
| Symphony 8  | 8.0 m  | 3.9 m |
| Symphony 9  | 9.0 m  | 3.9 m |
| Symphony 10 | 10.0 m | 3.9 m |
| Symphony 11 | 11.0 m | 3.9 m |
| Symphony 12 | 11.7 m | 3.9 m |

#### **External Dimensions**

| Length | Width | Depth           |
|--------|-------|-----------------|
| 5.3 m  | 3.5 m | 1.20 m - 1.51 m |
| 6.3 m  | 3.5 m | 1.20 m - 1.58 m |
| 7.3 m  | 3.9 m | 1.20 m - 1.65 m |
| 8.3 m  | 4.2 m | 1.20 m - 1.73 m |
| 9.3 m  | 4.2 m | 1.20 m - 1.80 m |
| 10.3 m | 4.2 m | 1.20 m - 1.86 m |
| 11.3 m | 4.2 m | 1.20 m - 1.95 m |
| 12.0 m | 4.2 m | 1.20 m - 1.99 m |