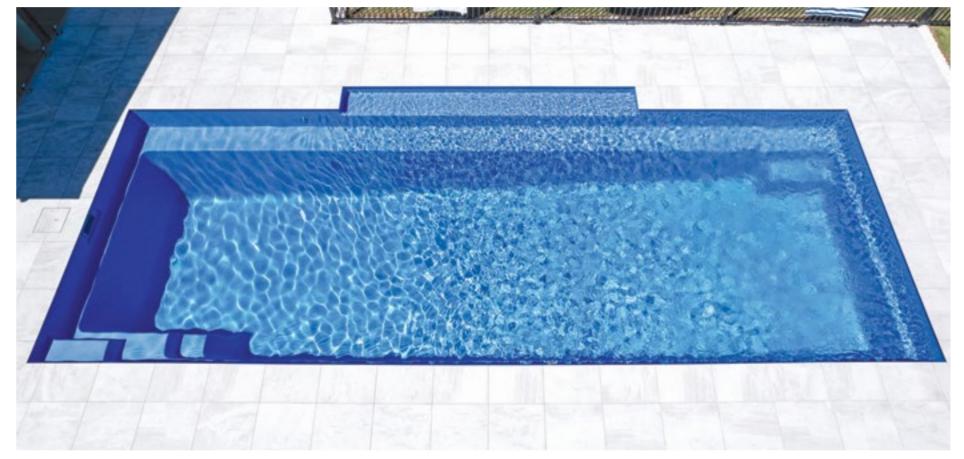

# **ASTORIA**

The epitome of luxury, the Astoria is a sleek, rectangular pool with a built-in spa and splash deck, offering the best of both worlds with an all in one design. Beautiful and versatile, the Astoria is packed with features that the whole family will enjoy.

#### **Features**

- Built-in spa with bench seating around the perimeter of the spa, seating 6 adults
- Splash deck for lounging or wading for the kids
- Swim-up benches to seat all your guests
- Gradual depth and safety ledge for learning to swim
- All in one fibreglass pool shell designed for durability, strength and resilience
- Available as a mineral water pool or salt water pool