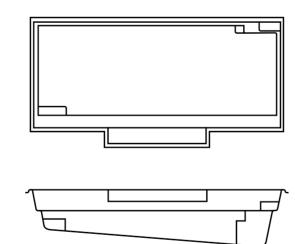

# **ASTORIA**

The epitome of luxury, the Astoria is a sleek, rectangular pool with a built-in spa and splash deck, offering the best of both worlds with an all in one design. Beautiful and versatile, the Astoria is packed with features that the whole family will enjoy.

#### **Waterline Dimensions**

#### **External Dimensions**

| Name         | Length | Width | Length | Width | Depth         |
|--------------|--------|-------|--------|-------|---------------|
| Astoria 10.7 | 10.3 m | 3.9 m | 10.7 m | 4.3 m | 1.07m - 1.98m |