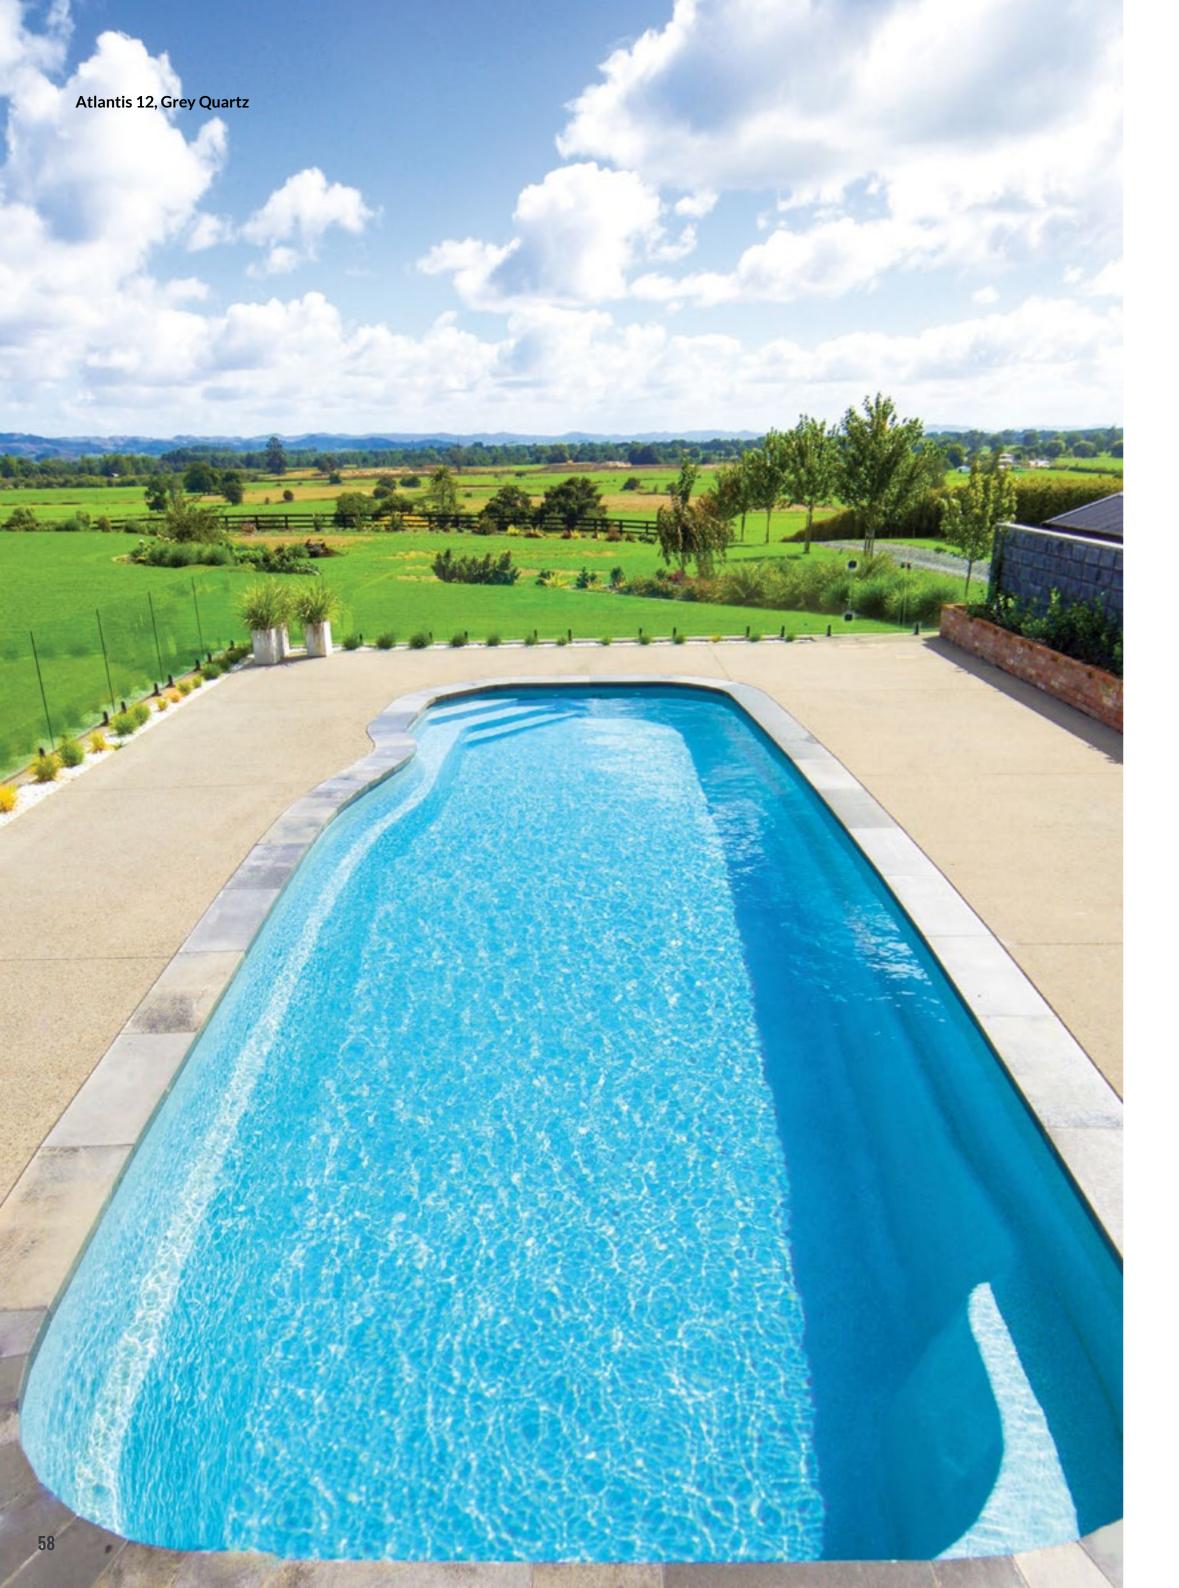

# **ATLANTIS**

The Atlantis has been designed with family in mind. With its soft edges and smooth lines, this is the ideal solution for lap swimming and family fun.

#### **Features**

- Elegant wide corner entry
- Ledge seating on opposite sides
- Child safety ledge around the perimeter
- Gradual depth for wading and learning to swim
- Durability, strength and resilience-tested fibreglass pool shell
- Available as a Mineral Water Pool or Salt Water Pool
- Above Ground option available on Atlantis 9 and below

#### **Waterline Dimensions**

| Name        | Length | Width |
|-------------|--------|-------|
| Atlantis 6  | 6.0 m  | 3.6 m |
| Atlantis 7  | 7.0 m  | 4.0 m |
| Atlantis 8  | 8.0 m  | 4.0 m |
| Atlantis 9  | 9.0 m  | 4.0 m |
| Atlantis 10 | 10.0 m | 4.0 m |
| Atlantis 12 | 11.7 m | 4.0 m |

#### **External Dimensions**

| Length | Width | Depth           |
|--------|-------|-----------------|
| 6.3 m  | 3.8 m | 1.05 m - 1.50 m |
| 7.3 m  | 4.2 m | 1.05 m - 1.60 m |
| 8.3 m  | 4.2 m | 1.05 m - 1.70 m |
| 9.3 m  | 4.2 m | 1.05 m - 1.80 m |
| 10.3 m | 4.2 m | 1.10 m - 1.90 m |
| 12.0 m | 4.3 m | 1.10 m - 2.10 m |