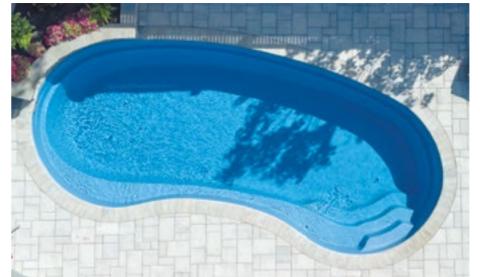

# **ROCKPOOL**

If you want to create a lush lagoon or a tropical paradise, the Rockpool is the perfect choice. Its natural free-form shape creates a relaxing atmosphere and a personal oasis in any backyard.

#### **Features**

- Smooth curved shape
- Large wading area
- Several seating points
- Convenient wide steps
- Child safety ledge around the perimeter
- Durability, strength and resilience-tested fibreglass pool shell
- Available as a Mineral Water Pool or Salt Water Pool