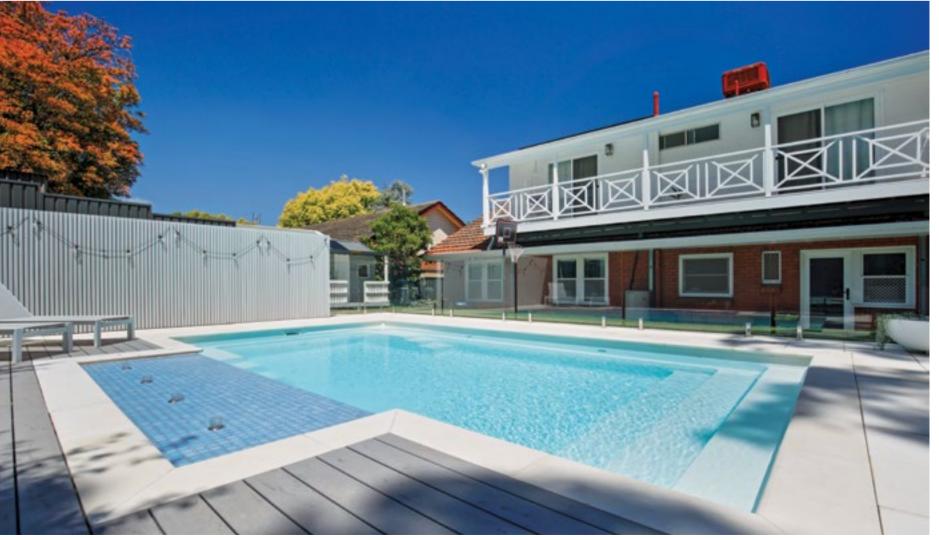

Dimensions**

| Name        | Length | Width |
|-------------|--------|-------|
| Grandeur 7  | 7.0 m  | 4.0 m |
| Grandeur 9  | 9.0 m  | 4.0 m |
| Grandeur 11 | 11.0 m | 4.0 m |

#### **External Dimensions**

| Length | Width | Depth          |
|--------|-------|----------------|
| 7.3 m  | 4.2 m | 1.2 m - 1.65 m |
| 9.3 m  | 4.2 m | 1.2 m - 1.80 m |
| 11.3 m | 4.2 m | 1.2 m - 1.95 m |

<sup>\*</sup>Lengths, widths and depths may vary up to 3%. External measurements are to widest point on each side of the outside edge. Waterline dimensions are the length and width measured at the top of the coping. Depth is from deepest part of internal shell coping. Unless indicated otherwise, pools are non-diving and use of diving equipment is prohibited.





Blue Agate

Positano Blue



Grey Quartz



Whitehaven Pearl

**27** 



Aquamarine

## **PANAMA**

Keep fit in the comfort of your own backyard with our lap pool design. With a single depth throughout, the Narellan Pools Panama Lap Pool is perfect for swimming laps and getting your daily exercise as well as being great for family fun and games. The functional design including duel entry steps provides greater flexibility when placing the Panama Pool in your backyard.

#### **Features**

- Functional and practical design
- Double entry steps
- Streamlined design with single depth, perfect for swimming laps
- Clear swim channel for continuous tumble turn swimming
- Narrow width for smaller backyards
- Child safety ledge around the perimeter
- Durability, strength and resilience-tested fibreglass pool shell
- Available as a Mineral