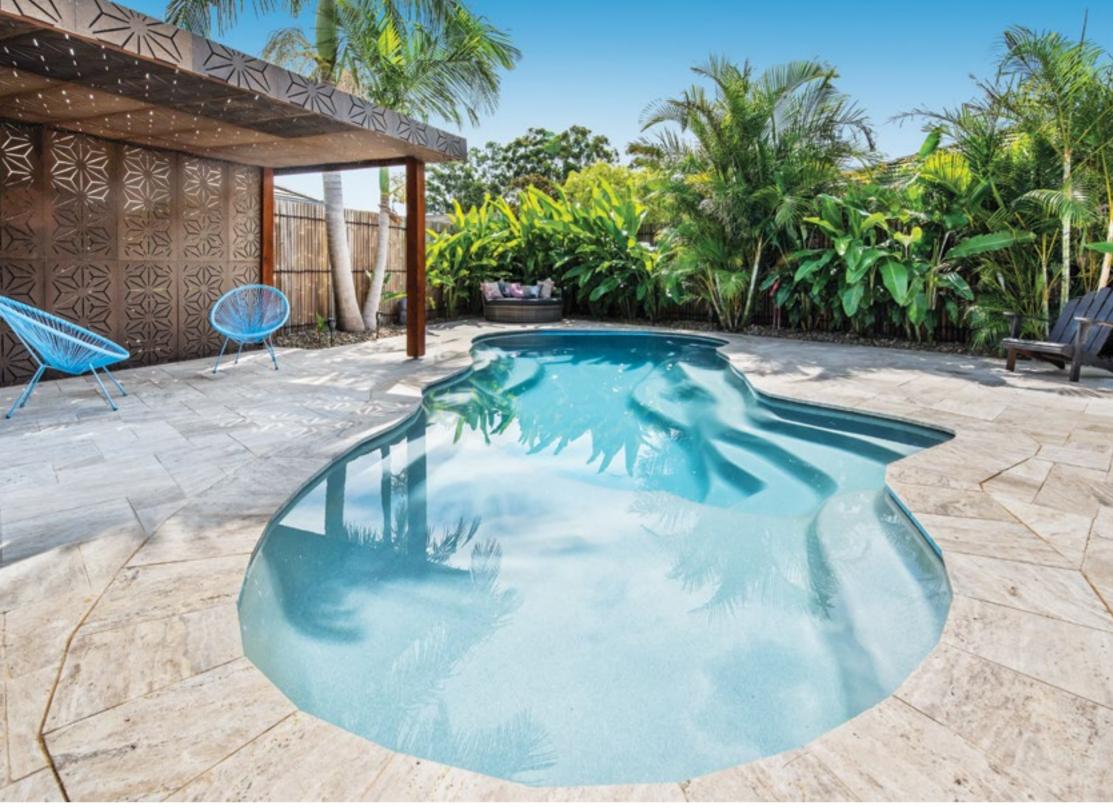

# **ROCKPOOL**

If you want to create a lush lagoon or a tropical paradise, the Rockpool is the perfect choice. Its natural free-form shape creates a relaxing atmosphere and a personal oasis in any backyard.

#### **Features**

- Smooth curved shape
- Large wading area
- Several seating points
- Convenient wide steps
- Child safety ledge around the perimeter
- Durability, strength and resilience-tested fibreglass pool shell
- Available as a Mineral Water Pool or Salt Water Pool