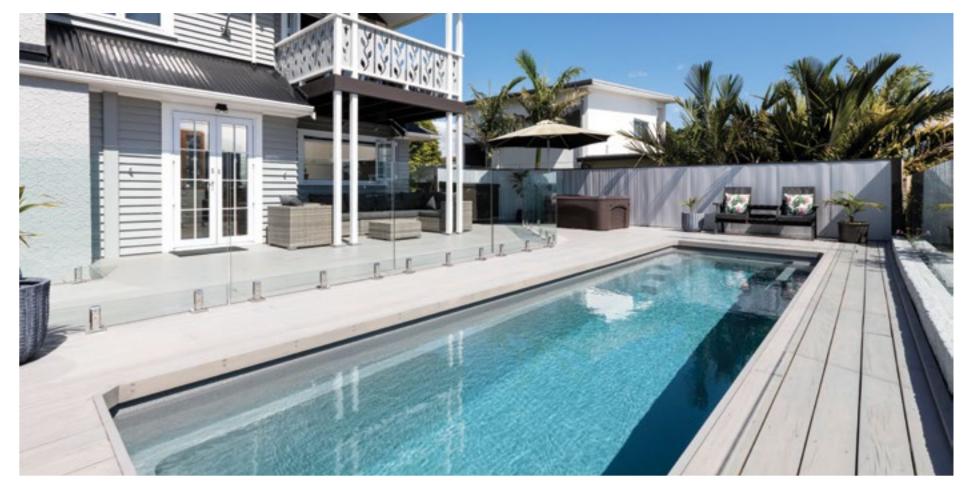

l or Salt Water Pool
- Above Ground option available on Panama 8 and below





#### **Waterline Dimensions**

| Name      | Length | Width |
|-----------|--------|-------|
| Panama 5  | 5.0 m  | 2.3 m |
| Panama 8  | 8.0 m  | 2.3 m |
| Panama 11 | 110 m  | 2.3 m |

#### **External Dimensions**

| Length | Width | Depth  |
|--------|-------|--------|
| 5.3 m  | 2.5 m | 1.45 m |
| 8.3 m  | 2.5 m | 1.45 m |
| 11.3 m | 2.5 m | 1.45 m |

<sup>\*</sup>Lengths, widths and depths may vary up to 3%. External measurements are to widest point on each side of the outside edge. Waterline dimensions are the length and width measured at the top of the coping. Depth is from deepest part of internal shell coping. Unless indicated otherwise, pools are non-diving and use of diving equipment is prohibited.



Grev Quartz





River Rock Blue Azurite



Mediterranean Pearl



Blue Azurite

# **FEDERATION**

The Federation is a beautiful, classic pool design. With its long lines and wide entry steps, this pool makes a stunning centrepiece in any backyard.

#### **Features**

- Convenient wide steps across the width of the pool
- Bench seat across the width of the deep end
- Child safety ledge around the perimeter
- Gradual depth for wading and learning to swim
- Durability, strength and resilience-tested fibreglass pool shell
- Available as a Mineral Water Pool or Salt Water Pool
- Above Ground option available on Federation 9 and below



#### **Waterline Dimensions**

| Name          | Length | Width |
|---------------|--------|-------|
| Federation 8  | 8.0 m  | 3.7 m |
| Federation 9  | 9.0