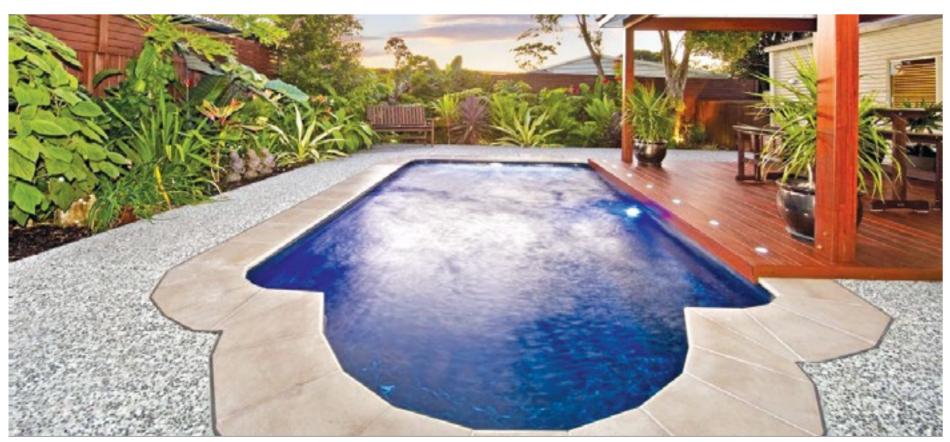

# **SYMPHONY**

The pinnacle of design with its contemporary clean lines and functional appeal. Featuring a long bench seat and deep end steps, the Symphony is the ideal extension to your family home.

#### **Features**

- Wide steps and seating ledge along the length of the pool
- Gradual depth for wading and learning to swim
- Child safety ledge around the perimeter
- Durability, strength and resilience-tested fibreglass pool shell
- Available as a Mineral Water Pool or Salt Water Pool
- Above Ground options available on Symphony 9 and below

#### **Waterline Dimensions**

| Name        | Length | Width |
|-------------|--------|-------|
| Symphony 5  | 5.0 m  | 3.1 m |
| Symphony 6  | 6.0 m  | 3.1 m |
| Symphony 7  | 7.0 m  | 3.6 m |
| Symphony 8  | 8.0 m  | 3.9 m |
| Symphony 9  | 9.0 m  | 3.9 m |
| Symphony 10 | 10.0 m | 3.9 m |
| Symphony 11 | 11.0 m | 3.9 m |
| Symphony 12 | 11.7 m | 3.9 m |

#### **External Dimensions**

| Length | Width | Depth           |
|--------|-------|-----------------|
| 5.3 m  | 3.5 m | 1.20 m - 1.51 m |
| 6.3 m  | 3.5 m | 1.20 m - 1.58 m |
| 7.3 m  | 3.9 m | 1.20 m - 1.65 m |
| 8.3 m  | 4.2 m | 1.20 m - 1.73 m |
| 9.3 m  | 4.2 m | 1.20 m - 1.80 m |
| 10.3 m | 4.2 m | 1.20 m - 1.86 m |
| 11.3 m | 4.2 m | 1.20 m - 1.95 m |
| 12.0 m | 4.2 m | 1.20 m - 1.99 m |

River Rock

Whitehaven Pearl

Blue Agate

Blue Azurite

23

Grey Quartz