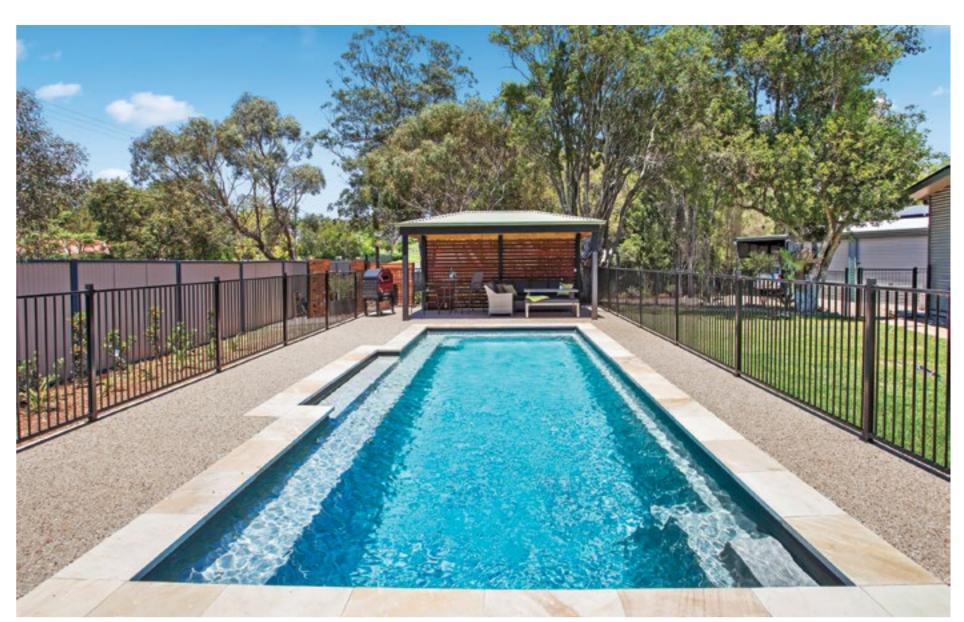

# **ASTORIA**

The epitome of luxury, the Astoria is a sleek, rectangular pool with a built-in spa and splash deck, offering the best of both worlds with an all in one design. Beautiful and versatile, the Astoria is packed with features that the whole family will enjoy.

#### **Features**

- Built-in spa with bench seating around the perimeter of the spa, seating 6 adults
- Splash deck for lounging or wading for the kids
- Swim-up benches to seat all your guests
- Gradual depth and safety ledge for learning to swim
- All in one fibreglass pool shell designed for durability, strength and resilience
- Available as a mineral water pool or salt water pool