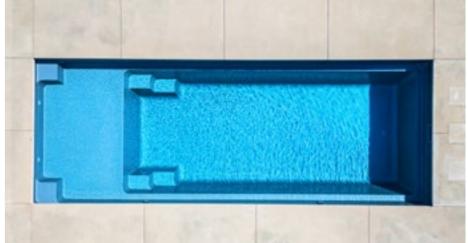

# **EDEN**

A modern plunge pool with enough room for the whole family to enjoy, the Eden pool is compact in design, making it perfect for smaller backyard spaces. The Eden features a long bench seat, so you can lounge comfortably with family and friends. Its single depth also makes it ideal for low-impact exercise. Narrow backyard? The Eden Slimline offers all the great features of the Eden in a more narrow design.

#### **Features**

- Streamlined design with single depth,
- Long bench seat to sit and relax
- Compact shape perfect for smaller backyards
- Durability, strength and resilience-tested fibreglass pool shell
- Available as a Mineral Water Pool or Salt Water Pool
- Child safety ledge around the perimeter
- Above Ground option available on full Eden Range