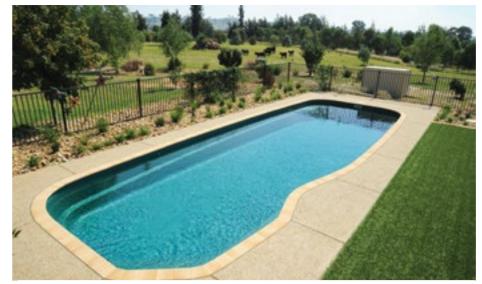

# **ROCKPOOL**

If you want to create a lush lagoon or a tropical paradise, the Rockpool is the perfect choice. Its natural free-form shape creates a relaxing atmosphere and a personal oasis in any backyard.

#### **Features**

- Smooth curved shape
- Large wading area
- Several seating points
- Convenient wide steps
- Child safety ledge around the perimeter
- Durability, strength and resilience-tested fibreglass pool shell
- Available as a Mineral Water Pool or Salt Water Pool

Rockpool 9, Green Malachite

Rockpool 9, Blue Agate

Rockpool 7, Blue Azurite

Rockpool 9, Green Jadeite

**Bondi Sand** 