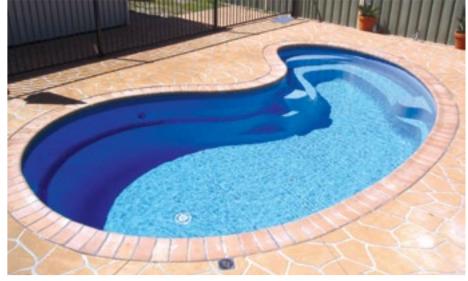

# **PRINCESS**

Bring the resort look and feel into your backyard. The timeless classic features graceful curves that will give you a resort vibe, ideal for any family backyard.

#### **Features**

Smooth curved design

**Waterline Dimensions** 

- Convenient steps and seating ledge along the length of the pool
- Child safety ledge around the perimeter
- Gradual depth for wading and learning to swim
- Durability, strength and resilience-tested fibreglass pool shell
- Available as a Mineral Water Pool or Salt Water Pool
- Above Ground options available on Princess 9 and below