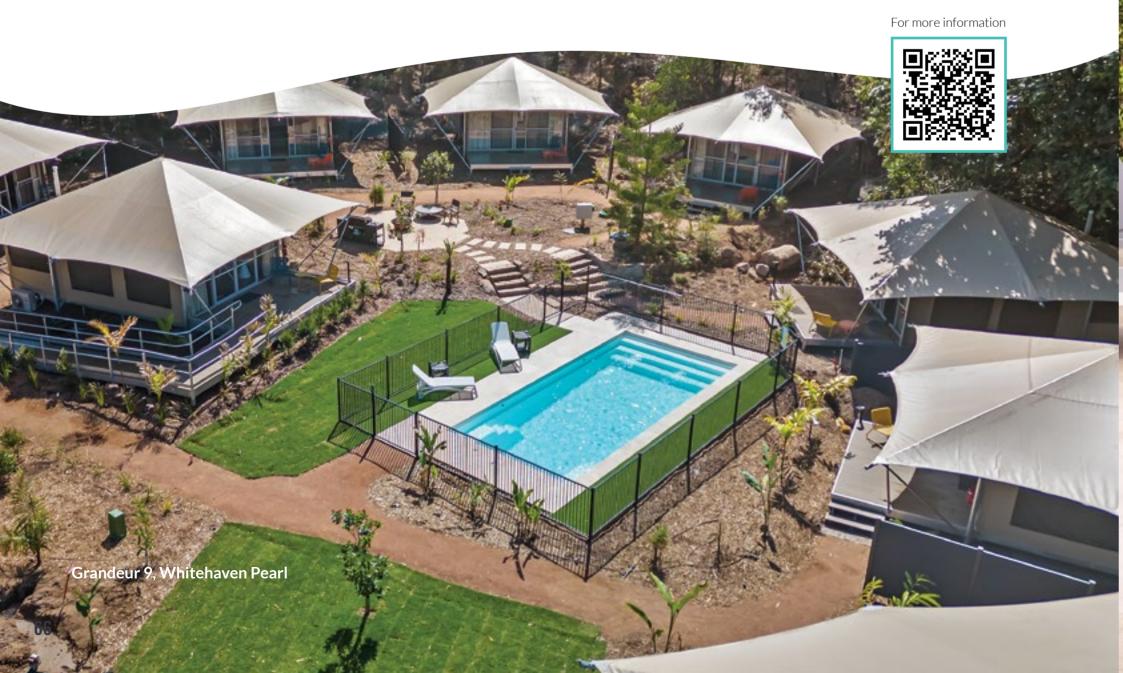

# **GRANDEUR**

Make a grand statement with the elegant staircase entry and dual deep end bench seats. The Grandeur is the perfect centrepiece for your summer days and nights.

#### **Features**

- Convenient wide steps across the width of the pool
- Steps at each end of the pool for ease of entry and exit
- Child safety ledge around the perimeter
- Gradual depth for wading and learning to swim
- Durability, strength and resilience-tested fibreglass pool shell
- Available as a Mineral Water Pool or Salt Water Pool
- Above Ground option available on Grandeur 9 and below

#### **Waterline Dimensions**

| Name        | Length | Width |
|-------------|--------|-------|
| Grandeur 7  | 7.0 m  | 4.0 m |
| Grandeur 9  | 9.0 m  | 4.0 m |
| Grandeur 11 | 11.0 m | 4.0 m |

#### **External Dimensions**

| Length | Width | Depth          |
|--------|-------|----------------|
| 7.3 m  | 4.2 m | 1.2 m - 1.65 m |
| 9.3 m  | 4.2 m | 1.2 m - 1.80 m |
| 11.3 m | 4.2 m | 1.2 m - 1.95 m |