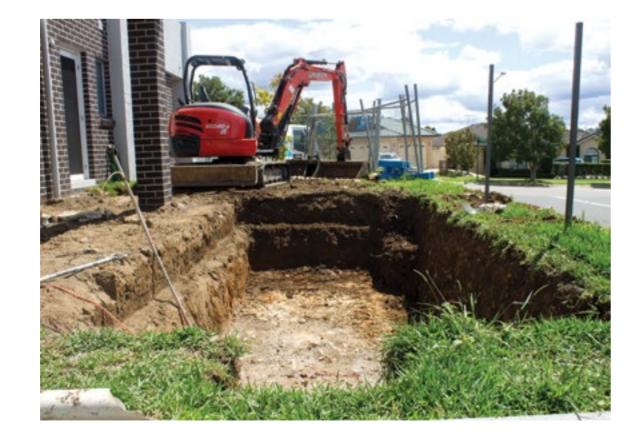

#### **Excavation**

After your plans have been approved, your local Narellan Pools Builder will prepare the site for excavation, and begin the process so that your pool shell can be placed into position.