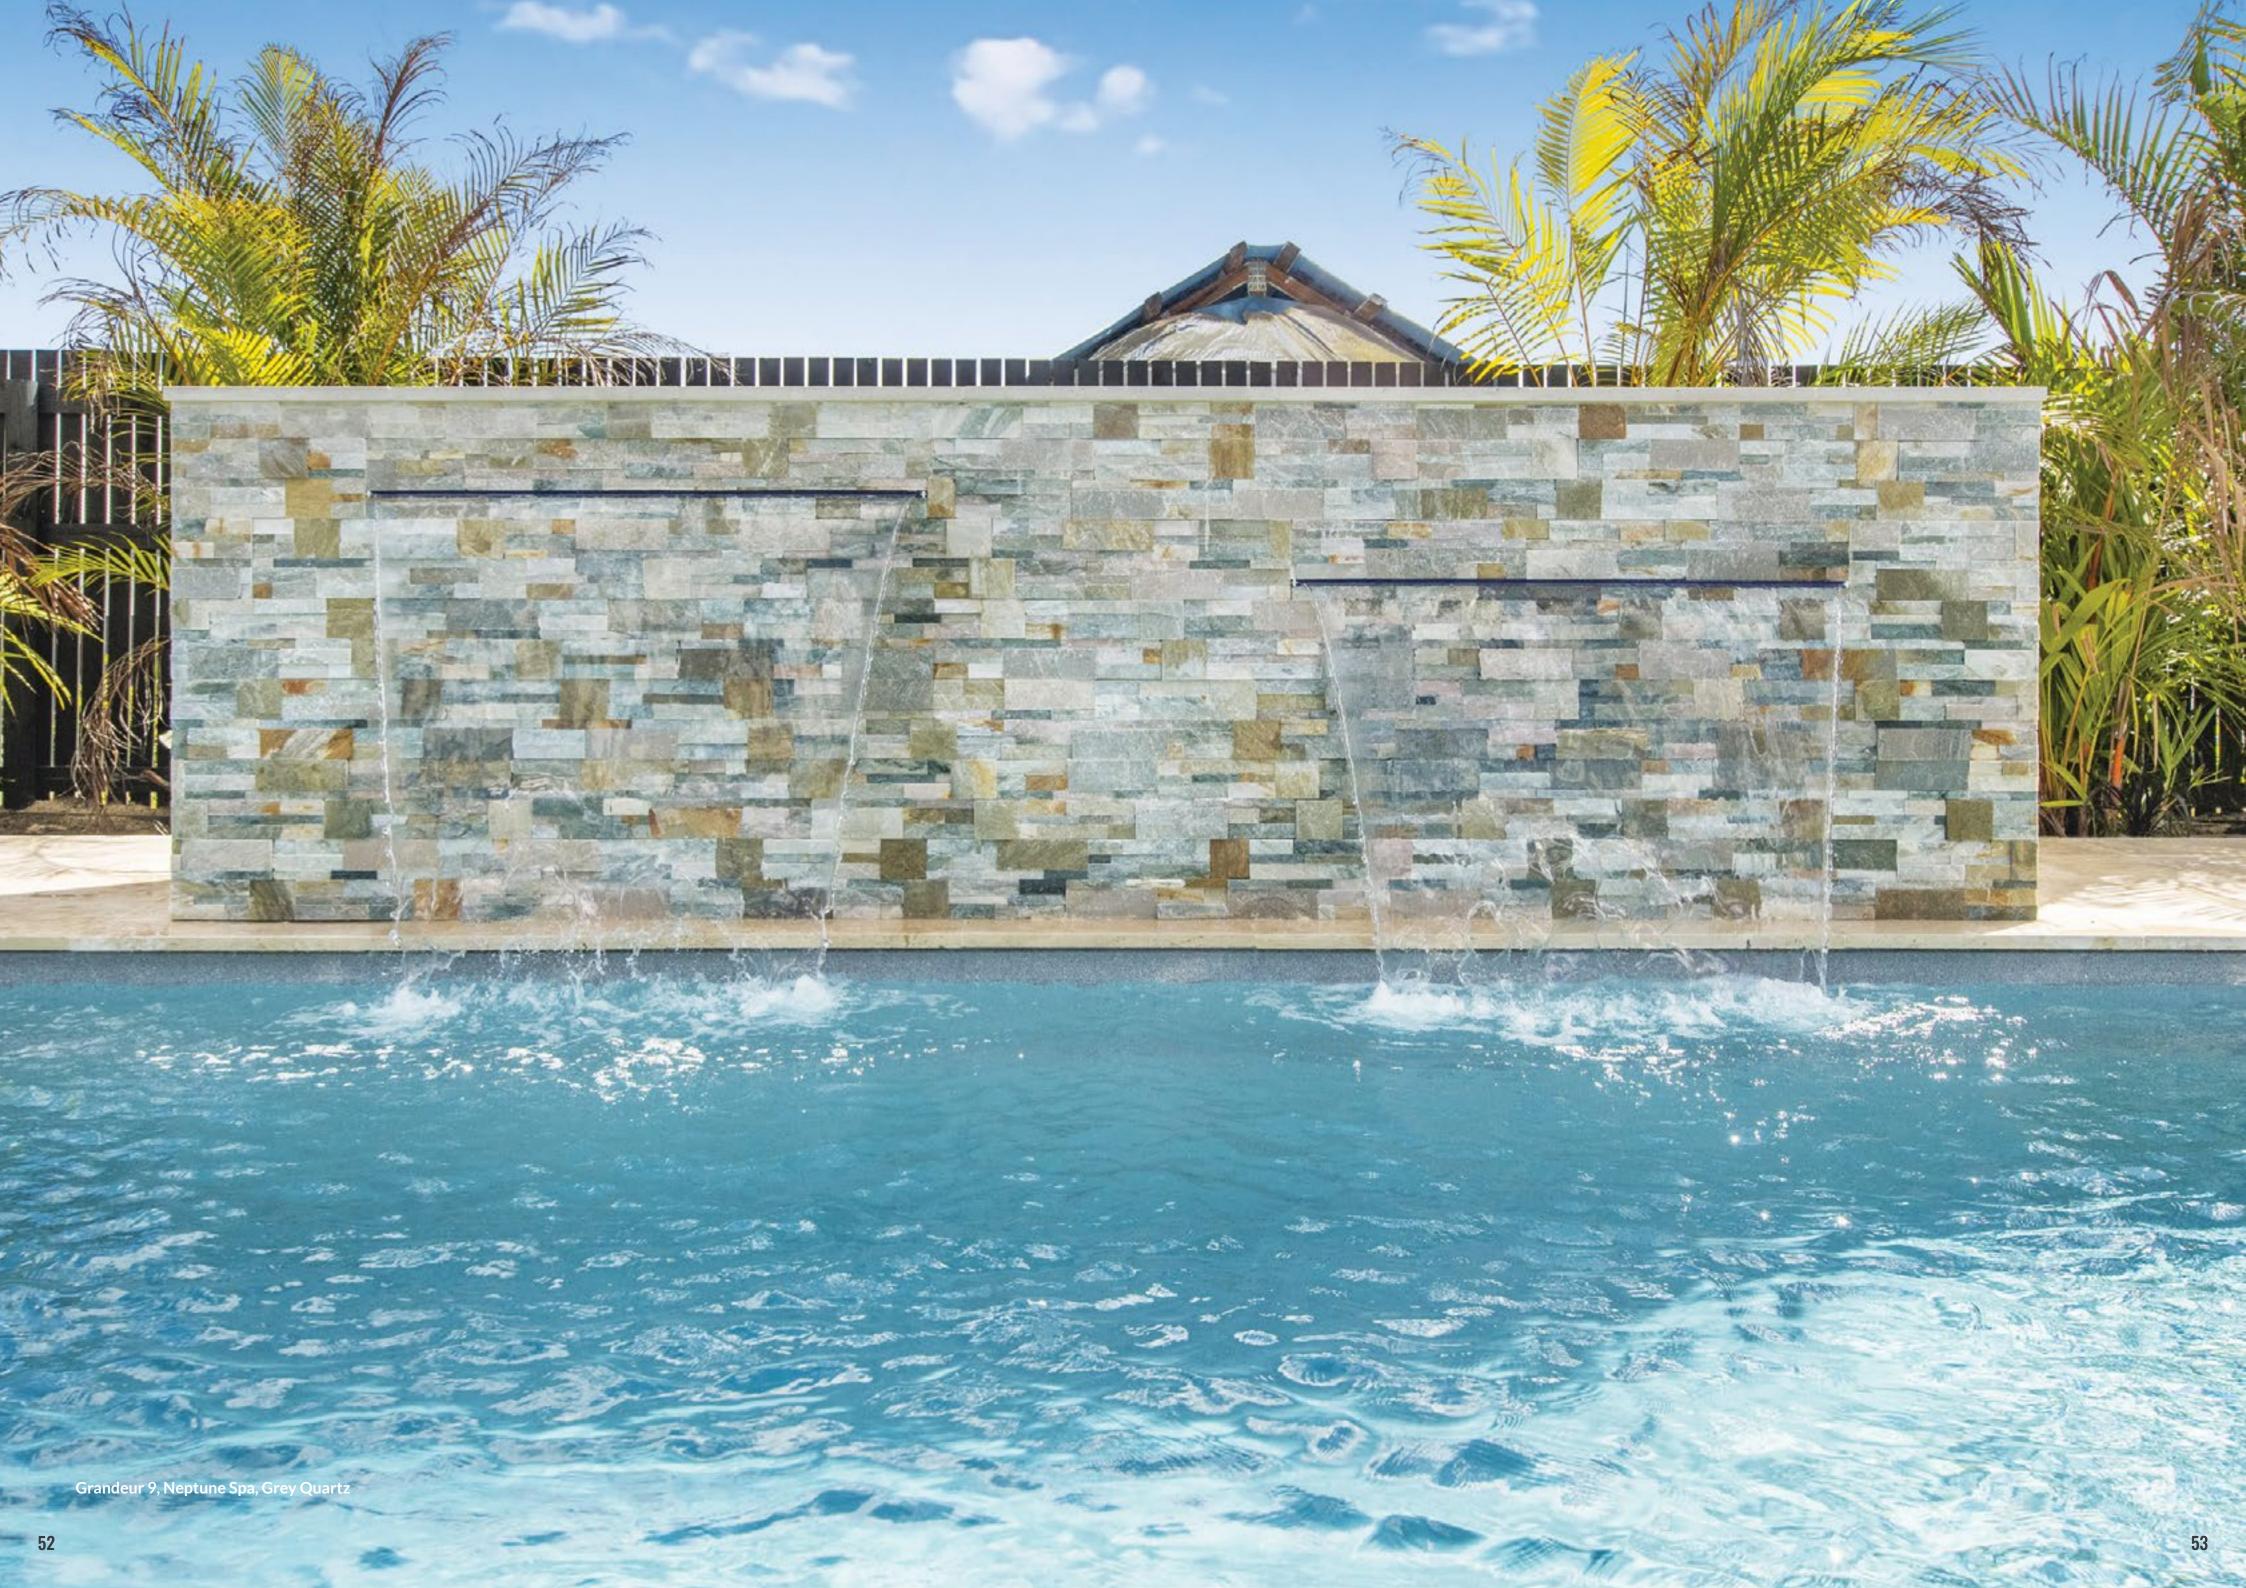

# **GRANDEUR**

Make a grand statement with the elegant staircase entry and dual deep end bench seats. The Grandeur is the perfect centrepiece for your summer days and nights.