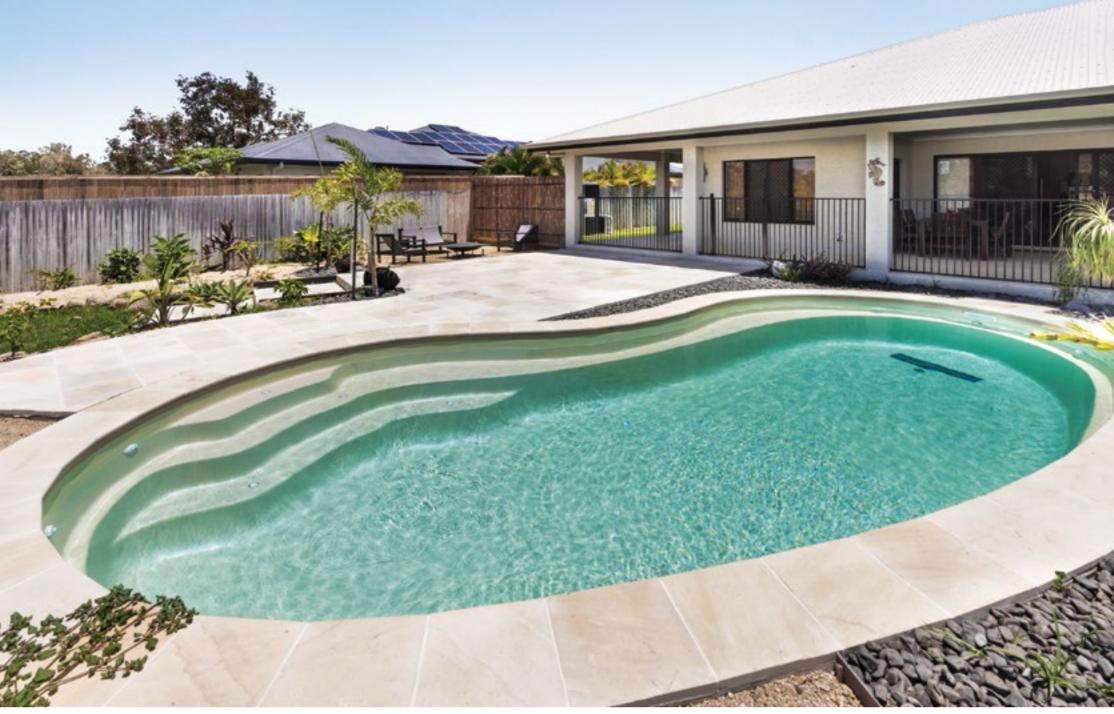

# **PRINCESS**

Bring the resort look and feel into your backyard. The timeless classic features graceful curves that will give you a resort vibe, ideal for any family backyard.

#### **Features**

Smooth curved design

**Waterline Dimensions** 

- Convenient steps and seating ledge along the length of the pool
- Child safety ledge around the perimeter
- Gradual depth for wading and learning to swim
- Durability, strength and resilience-tested fibreglass pool shell
- Available as a Mineral Water Pool or Salt Water Pool
- Above Ground options available on Princess 9 and below