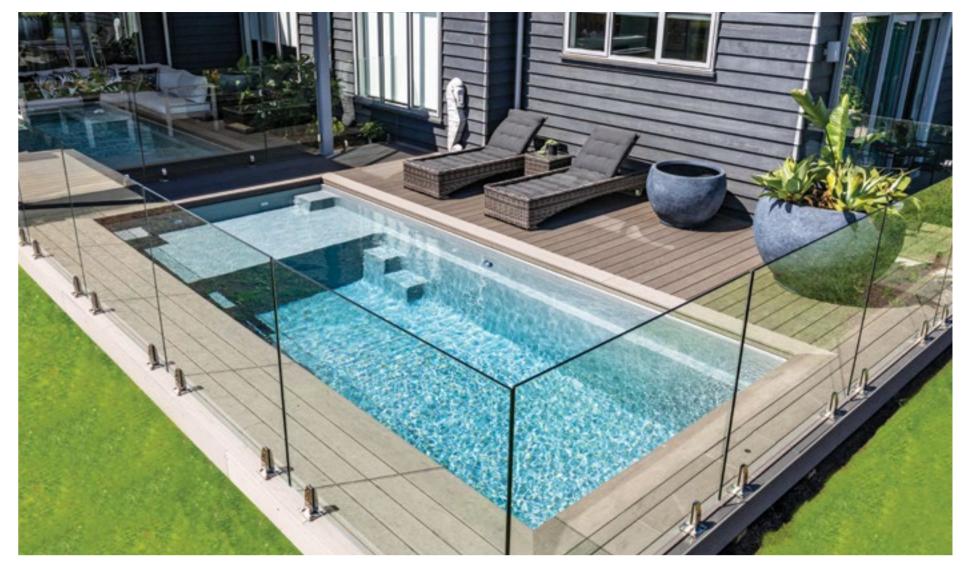

# **SYMPHONY**

The pinnacle of design with its contemporary clean lines and functional appeal. Featuring a long bench seat and deep end steps, the Symphony is the ideal extension to your family home.

#### **Features**

- Wide steps and seating ledge along the length of the pool
- Gradual depth for wading and learning to swim
- Child safety ledge around the perimeter
- Durability, strength and resilience-tested fibreglass pool shell
- Available as a Mineral Water Pool or Salt Water Pool
- Above Ground options available on Symphony 9 and below