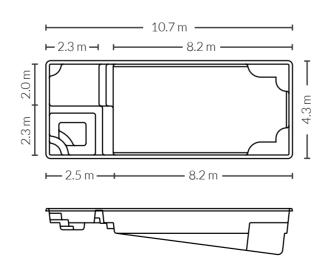

## **PANAMA**

Keep fit in the comfort of your own backyard with our lap pool design. With a single depth throughout, the Narellan Pools Panama Lap Pool is perfect for swimming laps and getting your daily exercise as well as being great for family fun and games. The functional design including duel entry steps provides greater flexibility when placing the Panama Pool in your backyard.

#### **Features**

- Functional and practical design
- Double entry steps
- Streamlined design with single depth, perfect for swimming laps
- Clear swim channel for continuous tumble turn swimming
- Narrow width for smaller backyards
- Child safety ledge around the perimeter
- Durability, strength and resilience-tested fibreglass pool shell
- Available as a Mineral Water Pool or Salt Water Pool
- Above Ground option available on Panama 8 and below

#### **Waterline Dimensions**

| Name      | Length | Width |
|-----------|--------|-------|
| Panama 5  | 5.0 m  | 2.3 m |
| Panama 8  | 8.0 m  | 2.3 m |
| Panama 11 | 110 m  | 2.3 m |

#### **External Dimensions**

| Length | Width | Depth  |
|--------|-------|--------|
| 5.3 m  | 2.5 m | 1.45 m |
| 8.3 m  | 2.5 m | 1.45 m |
| 11.3 m | 2.5 m | 1.45 m |

<sup>\*</sup>Lengths, widths and depths may vary up to 3%. External measurements are to widest point on each side of the outside edge. Waterline dimensions are the length and width measured at the top of the coping. Depth is from deepest part of internal shell coping. Unless indicated otherwise, pools are non-diving and use of diving equipment is prohibited.