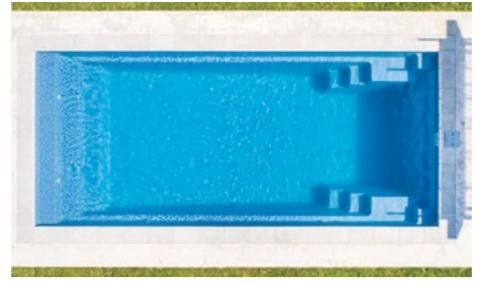

# **ASTORIA**

The epitome of luxury, the Astoria is a sleek, rectangular pool with a built-in spa and splash deck, offering the best of both worlds with an all in one design. Beautiful and versatile, the Astoria is packed with features that the whole family will enjoy.

#### **Features**

- Built-in spa with bench seating around the perimeter of the spa, seating 6 adults
- Splash deck for lounging or wading for the kids
- Swim-up benches to seat all your guests
- Gradual depth and safety ledge for learning to swim
- All in one fibreglass pool shell designed for durability, strength and resilience
- Available as a mineral water pool or salt water pool