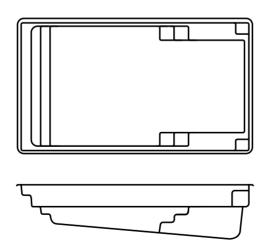

# **ASTORIA**

The epitome of luxury, the Astoria is a sleek, rectangular pool with a built-in spa and splash deck, offering the best of both worlds with an all in one design. Beautiful and versatile, the Astoria is packed with features that the whole family will enjoy.

#### **Features**

- Built-in spa with bench seating around the perimeter of the spa, seating 6 adults
- Splash deck for lounging or wading for the kids
- Swim-up benches to seat all your guests
- Gradual depth and safety ledge for learning to swim
- All in one fibreglass pool shell designed for durability, strength and resilience
- Available as a mineral water pool or salt water pool

#### **Waterline Dimensions**

#### **External Dimensions**

| Name         | Length | Width | Length | Width | Depth         |
|--------------|--------|-------|--------|-------|---------------|
| Astoria 10.7 | 10.3 m | 3.9 m | 10.7 m | 4.3 m | 1.07m - 1.98m |