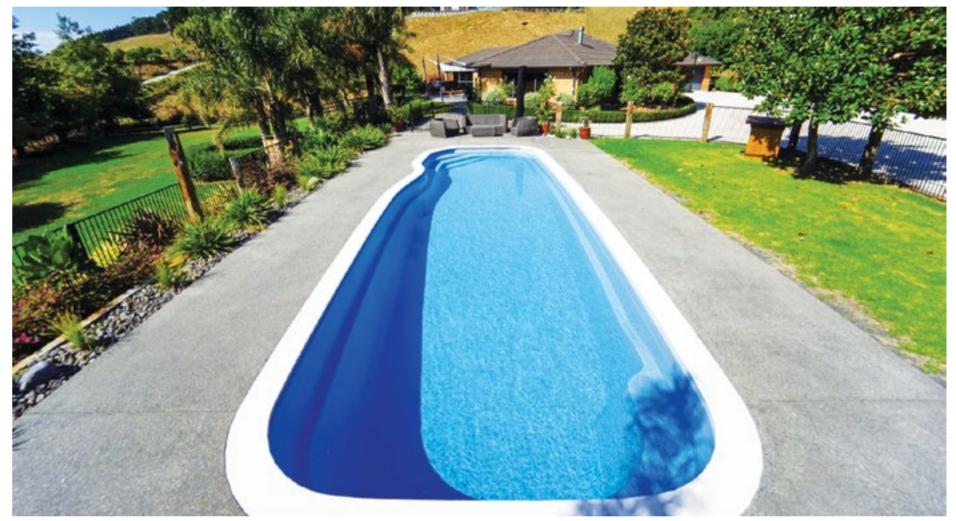

# **ROCKPOOL**

If you want to create a lush lagoon or a tropical paradise, the Rockpool is the perfect choice. Its natural free-form shape creates a relaxing atmosphere and a personal oasis in any backyard.

#### **Features**

- Smooth curved shape
- Large wading area
- Several seating points
- Convenient wide steps
- Child safety ledge around the perimeter
- Durability, strength and resilience-tested fibreglass pool shell
- Available as a Mineral Water Pool or Salt Water Pool

Rockpool 9, Green Malachite

Rockpool 9, Blue Agate

Rockpool 7, Blue Azurite

Rockpool 9, Green Jadeite

**Bondi Sand** 