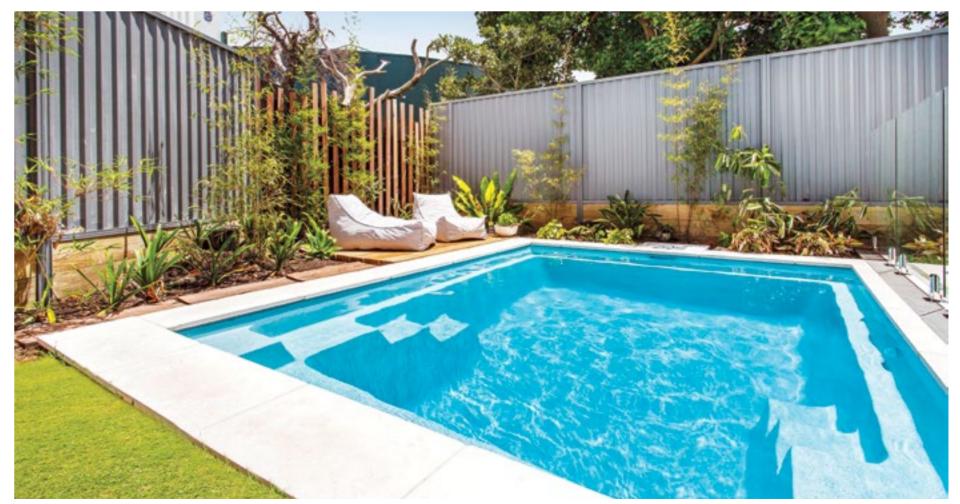

# **SERENE**

The Narellan Pools Serene Pool is the perfect balance of functionality and style. Featuring an unobstructed swimming corridor and long bench seat, this pool is the ideal choice for entertaining and fun.

#### **Features**

- Long bench seat to sit and relax
- Child safety ledge around the perimeter
- Gradual depth for wading and learning to swim
- Durability, strength and resilience-tested fibreglass pool shell
- Available as a Mineral Water Pool or Salt Water Pool
- Above Ground option available on full Serene range