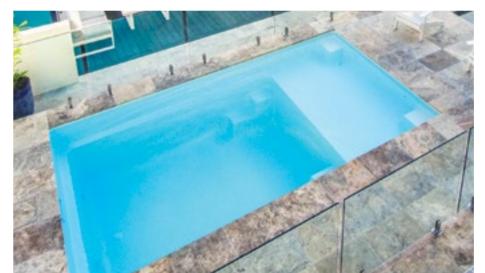

# **ASTORIA**

The epitome of luxury, the Astoria is a sleek, rectangular pool with a built-in spa and splash deck, offering the best of both worlds with an all in one design. Beautiful and versatile, the Astoria is packed with features that the whole family will enjoy.

#### **Features**

- Built-in spa with bench seating around the perimeter of the spa, seating 6 adults
- Splash deck for lounging or wading for the kids
- Swim-up benches to seat all your guests
- Gradual depth and safety ledge for learning to swim
- All in one fibreglass pool shell designed for durability, strength and resilience
- Available as a mineral water pool or salt water pool