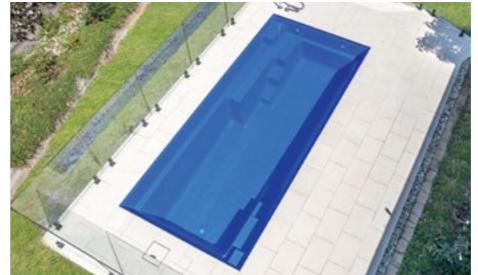

# **SERENE**

The Narellan Pools Serene Pool is the perfect balance of functionality and style. Featuring an unobstructed swimming corridor and long bench seat, this pool is the ideal choice for entertaining and fun.

#### **Features**

- Long bench seat to sit and relax
- Child safety ledge around the perimeter
- Gradual depth for wading and learning to swim
- Durability, strength and resilience-tested fibreglass pool shell
- Available as a Mineral Water Pool or Salt Water Pool
- Above Ground option available on full Serene range