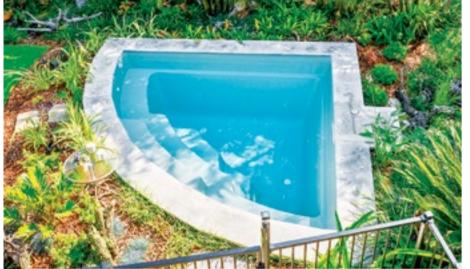

# **EDEN**

A modern plunge pool with enough room for the whole family to enjoy, the Eden pool is compact in design, making it perfect for smaller backyard spaces. The Eden features a long bench seat, so you can lounge comfortably with family and friends. Its single depth also makes it ideal for low-impact exercise. Narrow backyard? The Eden Slimline offers all the great features of the Eden in a more narrow design.

#### **Features**

- Streamlined design with single depth,
- Long bench seat to sit and relax
- Compact shape perfect for smaller backyards
- Durability, strength and resilience-tested fibreglass pool shell
- Available as a Mineral Water Pool or Salt Water Pool
- Child safety ledge around the perimeter
- Above Ground option available on full Eden Range

#### **Waterline Dimensions**

| Name            | Length | Width |
|-----------------|--------|-------|
| Eden 3.5        | 3.2 m  | 3.2 m |
| Eden 4.5        | 4.2 m  | 3.2 m |
| Eden 5.5        | 5.2 m  | 3.2 m |
| Eden Slimline 5 | 47 m   | 1.8 m |

#### **External Dimensions**

| Length | Width | Depth  |
|--------|-------|--------|
| 3.5 m  | 3.5 m | 1.67 m |
| 4.5 m  | 3.5 m | 1.65 m |
| 5.5 m  | 3.5 m | 1.65 m |
| 5.0 m  | 2.1 m | 1.67 m |

<sup>\*</sup>Lengths, widths and depths may vary up to 3%. External measurements are to widest point on each side of the outside edge. Waterline dimensions are the length and width measured at the top of the coping. Depth is from deepest part of internal shell coping. Unless indicated otherwise, pools are non-diving and use of diving equipment is prohibited.

Eden 5.5, Platinum Pearl

Eden Slimline 5, Aquamarine

Eden 4.5, Mediterranean Pearl

Eden 3.5, Blue Azurite

Grey Quartz