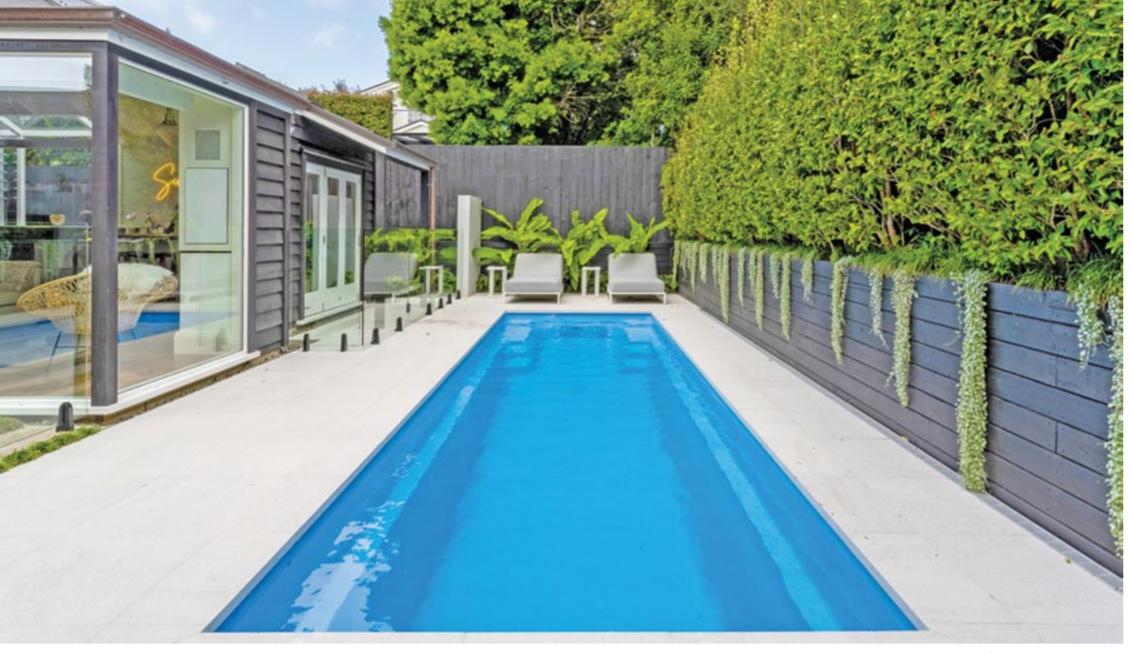

## **PANAMA**

Keep fit in the comfort of your own backyard with our lap pool design. With a single depth throughout, the Narellan Pools Panama Lap Pool is perfect for swimming laps and getting your daily exercise as well as being great for family fun and games. The functional design including duel entry steps provides greater flexibility when placing the Panama Pool in your backyard.

#### **Features**

- Functional and practical design
- Double entry steps
- Streamlined design with single depth, perfect for swimming laps
- Clear swim channel for continuous tumble turn swimming
- Narrow width for smaller backyards
- Child safety ledge around the perimeter
- Durability, strength and resilience-tested fibreglass pool shell
- Available as a Mineral Water Pool or Salt Water Pool
- Above Ground option available on Panama 8 and below