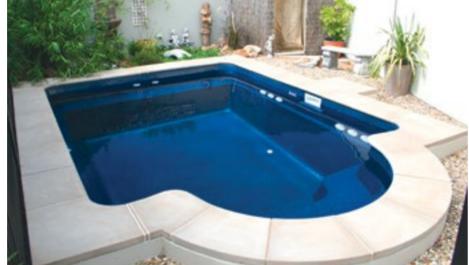

# **SERENE**

The Narellan Pools Serene Pool is the perfect balance of functionality and style. Featuring an unobstructed swimming corridor and long bench seat, this pool is the ideal choice for entertaining and fun.

#### **Features**

- Long bench seat to sit and relax
- Child safety ledge around the perimeter
- Gradual depth for wading and learning to swim
- Durability, strength and resilience-tested fibreglass pool shell
- Available as a Mineral Water Pool or Salt Water Pool
- Above Ground option available on full Serene range

#### **External Dimensions**

| <b>Waterline Dimensions</b> |        |       |  |  |
|-----------------------------|--------|-------|--|--|
| Name                        | Length | Width |  |  |
| Serene Slimline 6           | 6.0 m  | 2.6 m |  |  |
| Serene 6                    | 6.0 m  | 3.5 m |  |  |
| Serene 7                    | 7.0 m  | 3.5 m |  |  |
| Serene 8                    | 8.0 m  | 3.5 m |  |  |
| Serene 9                    | 9.0 m  | 3.5 m |  |  |

| Length | Width | Depth           |
|--------|-------|-----------------|
| 6.3 m  | 2.9 m | 1.20 m - 1.55 m |
| 6.3 m  | 3.8 m | 1.20 m - 1.55 m |
| 7.3 m  | 3.8 m | 1.20 m - 1.65 m |
| 8.3 m  | 3.8 m | 1.20 m - 1.75 m |
| 9.3 m  | 3.8 m | 1.20 m - 1.80 m |

Serene Slimline 6, Positano Blue

Mediterranean Pearl

Aquamarine

Blue Azurite

Black Onyx