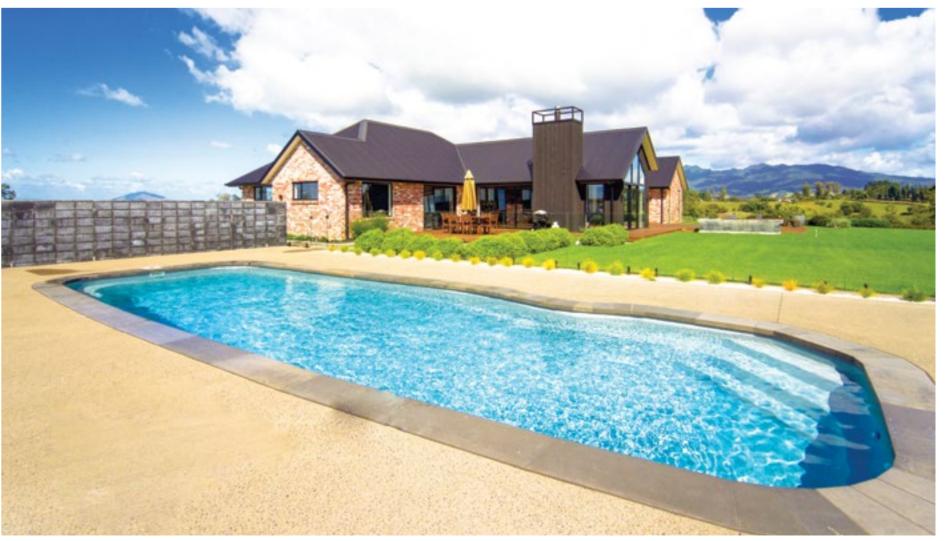

tlantis 10 | 10.0 m | 4.0 m |
| Atlantis 12 | 11.7 m | 4.0 m |

#### **External Dimensions**

| Length | Width | Depth           |
|--------|-------|-----------------|
| 6.3 m  | 3.8 m | 1.05 m - 1.50 m |
| 7.3 m  | 4.2 m | 1.05 m - 1.60 m |
| 8.3 m  | 4.2 m | 1.05 m - 1.70 m |
| 9.3 m  | 4.2 m | 1.05 m - 1.80 m |
| 10.3 m | 4.2 m | 1.10 m - 1.90 m |
| 12.0 m | 4.3 m | 1.10 m - 2.10 m |

<sup>\*</sup>Lengths, widths and depths may vary up to 3%. External measurements are to widest point on each side of the outside edge. Waterline dimensions are the length and width measured at the top of the coping. Depth is from deepest part of internal shell coping. Unless indicated otherwise, pools are non-diving and use of diving equipment is prohibited.





Green Malachite

Grey Quartz



Blue Agat



Grey Quartz



Rockpool 9, Grey Quartz

# **ROCKPOOL**

If you want to create a lush lagoon or a tropical paradise, the Rockpool is the perfect choice. Its natural free-form shape creates a relaxing atmosphere and a personal oasis in any backyard.

#### **Features**

- Smooth curved shape
- Large wading area
- Several seating points
- Convenient wide steps
- Child safety ledge around the perimeter
- Durability, strength and resilience-tested fibreglass pool shell
- Available as a Mineral Water Pool or Salt Water Pool

#### **Waterline Dimensions**

# **External Dimensions**

| Name       | Length | Width | Length | Width | Depth           |
|------------|--------|-------|--------|-------|-----------------|
| Rockpool 7 | 7.1 m  | 3.7 m | 7.3 m  | 4.0 m | 0.60 m - 1.35 m |
| Rockpool 9 |