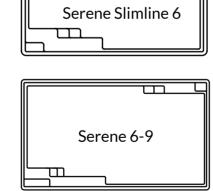

# **SERENE**

The Narellan Pools Serene Pool is the perfect balance of functionality and style. Featuring an unobstructed swimming corridor and long bench seat, this pool is the ideal choice for entertaining and fun.

#### **External Dimensions**

| <b>Waterline Dimensions</b> |        |       |  |  |
|-----------------------------|--------|-------|--|--|
| Name                        | Length | Width |  |  |
| Serene Slimline 6           | 6.0 m  | 2.6 m |  |  |
| Serene 6                    | 6.0 m  | 3.5 m |  |  |
| Serene 7                    | 7.0 m  | 3.5 m |  |  |
| Serene 8                    | 8.0 m  | 3.5 m |  |  |
| Serene 9                    | 9.0 m  | 3.5 m |  |  |