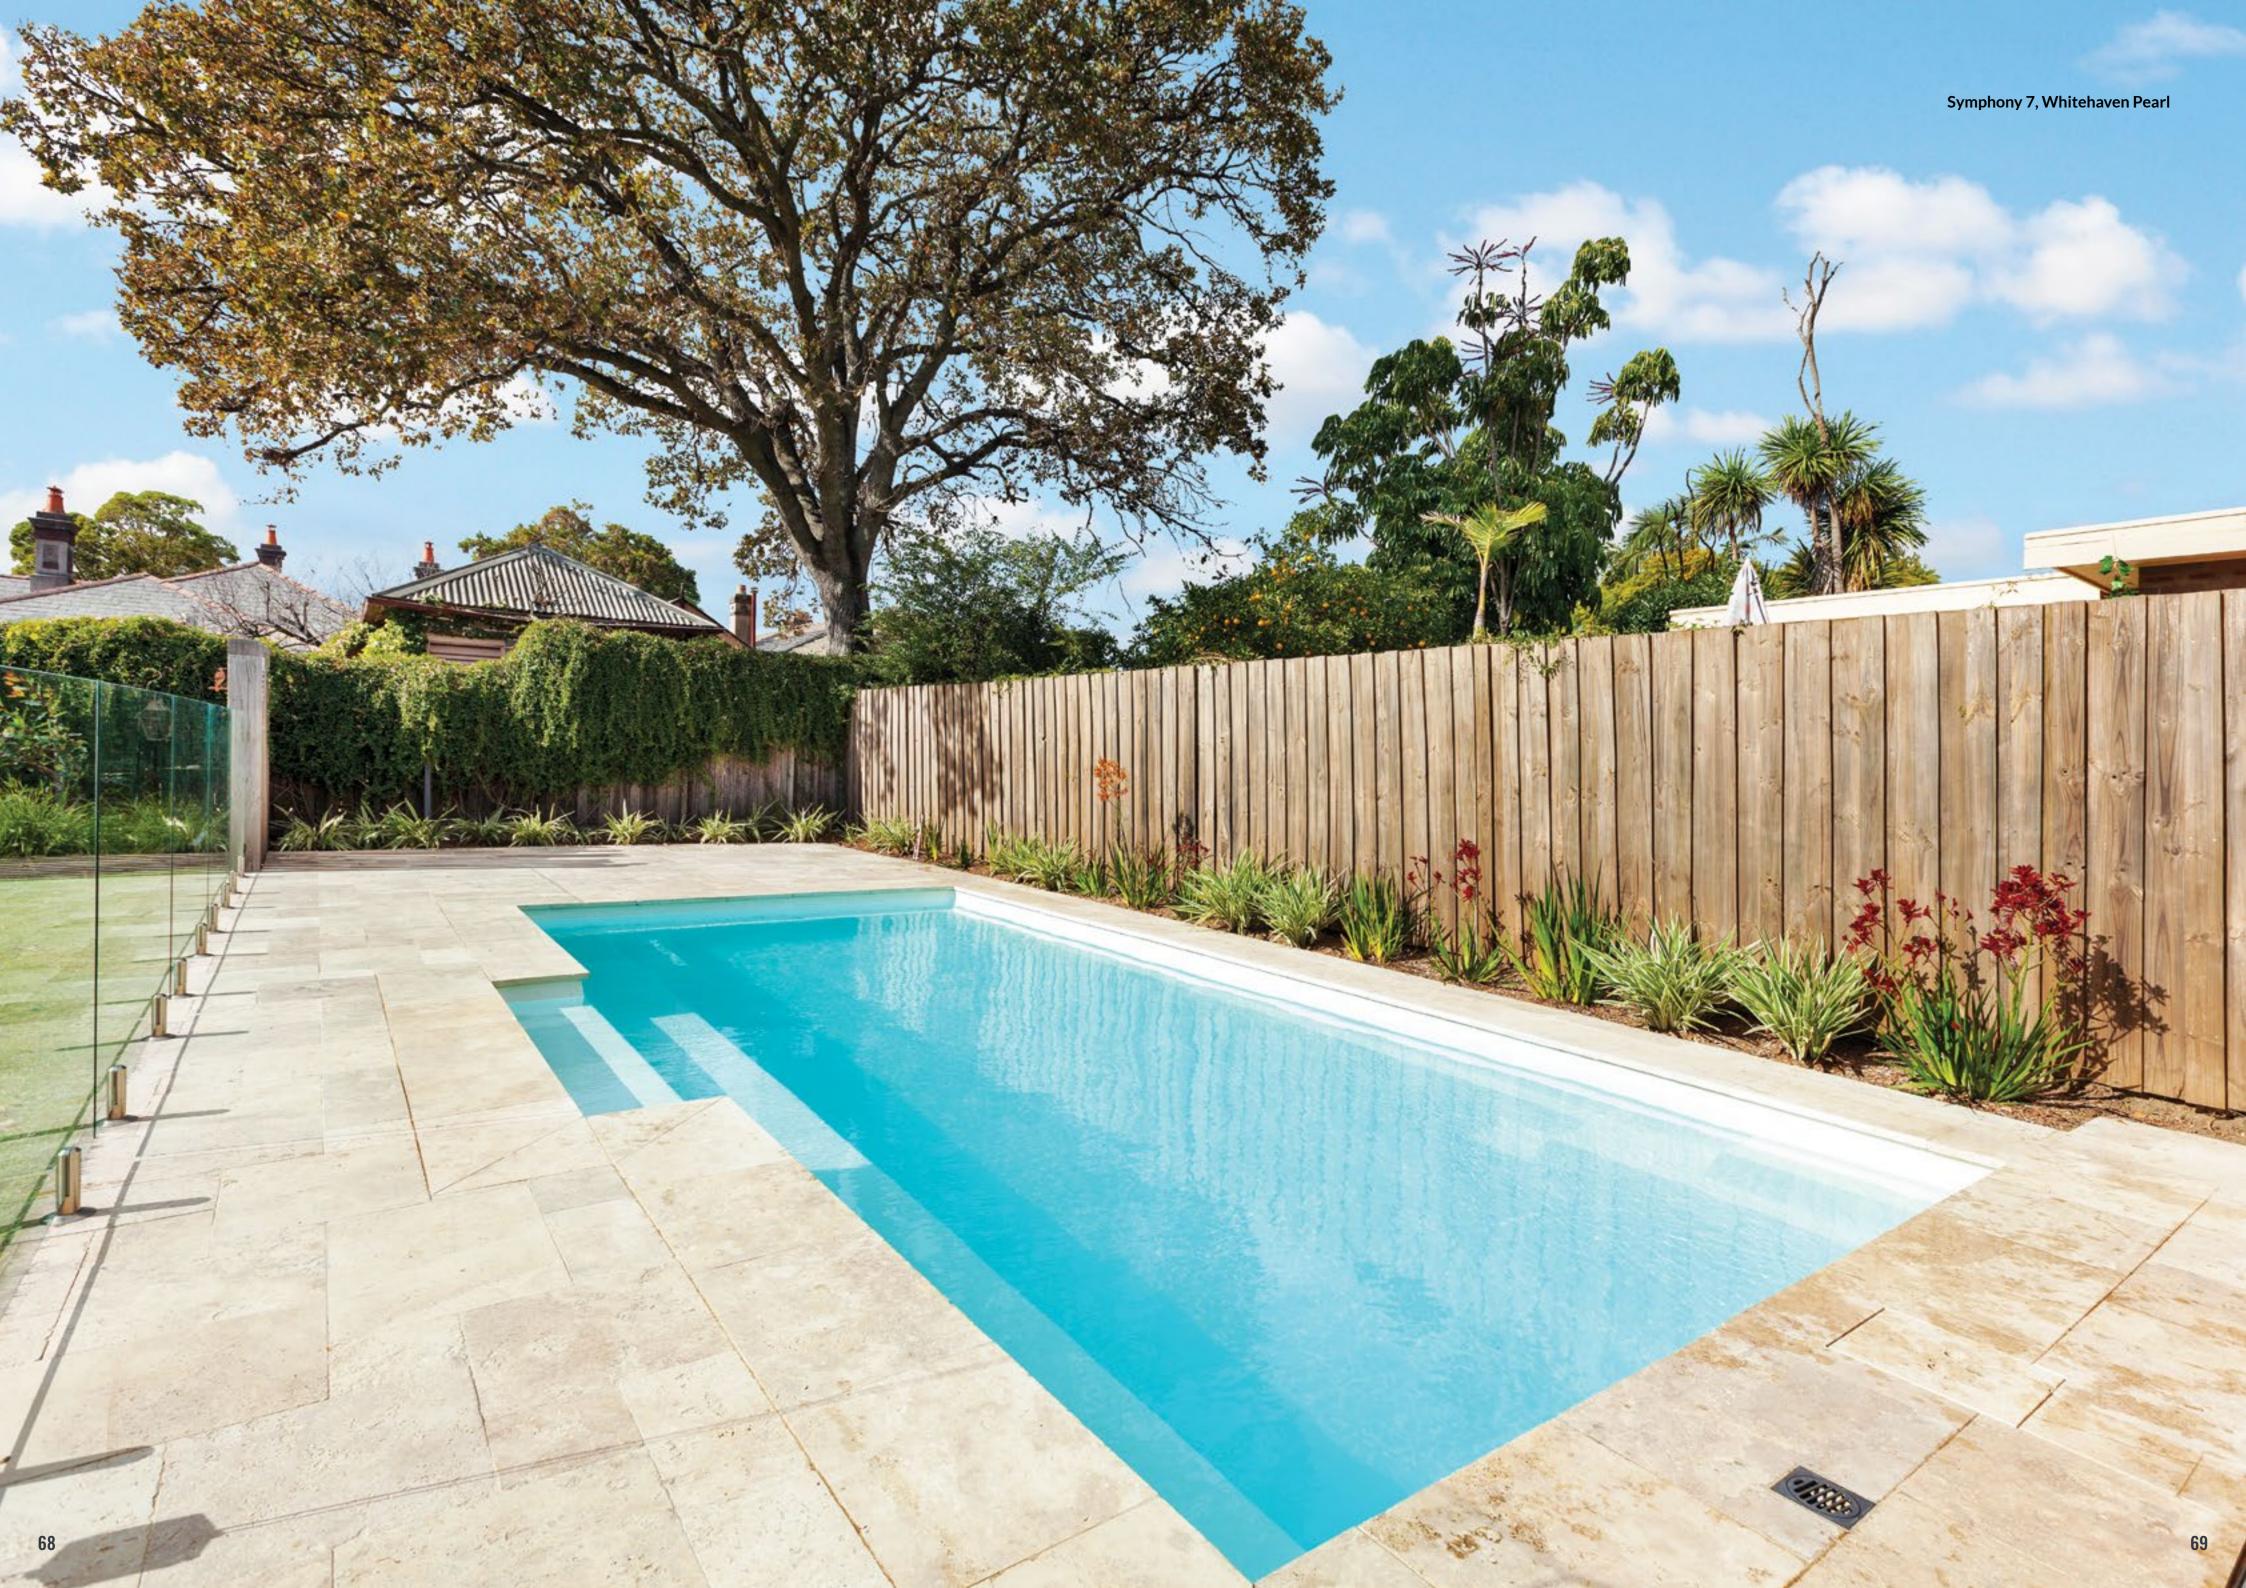

# **SYMPHONY**

The pinnacle of design with its contemporary clean lines and functional appeal. Featuring a long bench seat and deep end steps, the Symphony is the ideal extension to your family home.

#### **Features**

- Wide steps and seating ledge along the length of the pool
- Gradual depth for wading and learning to swim
- Child safety ledge around the perimeter
- Durability, strength and resilience-tested fibreglass pool shell
- Available as a Mineral Water Pool or Salt Water Pool
- Above Ground options available on Symphony 9 and below