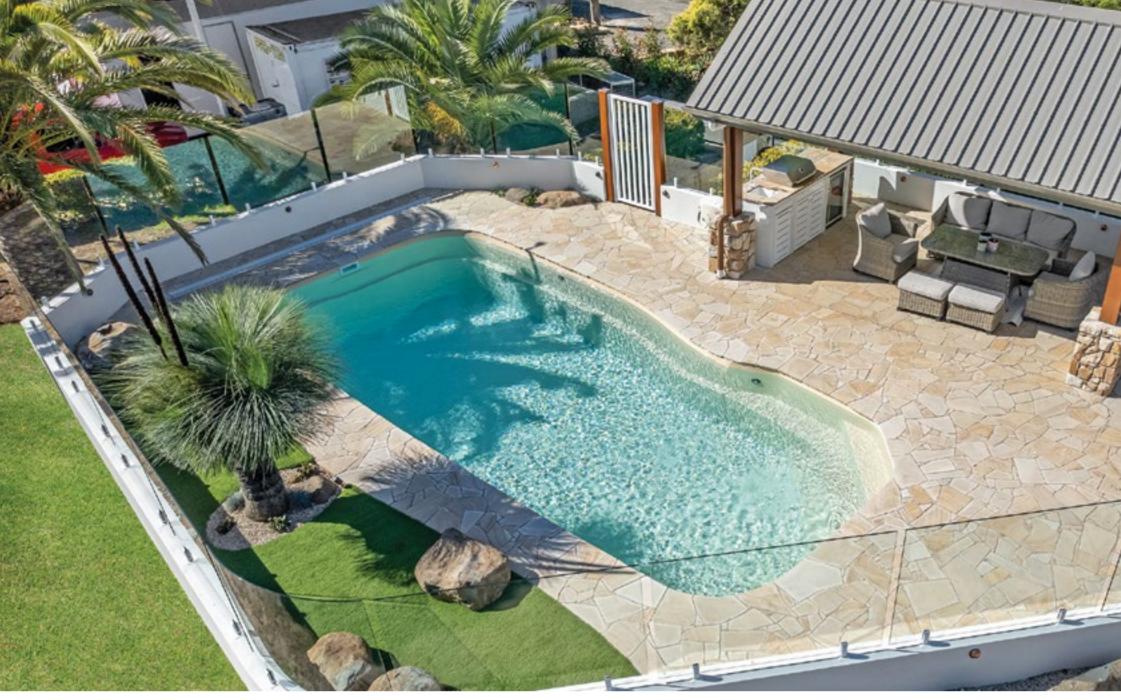

# **ROCKPOOL**

If you want to create a lush lagoon or a tropical paradise, the Rockpool is the perfect choice. Its natural free-form shape creates a relaxing atmosphere and a personal oasis in any backyard.

#### **Features**

- Smooth curved shape
- Large wading area
- Several seating points
- Convenient wide steps
- Child safety ledge around the perimeter
- Durability, strength and resilience-tested fibreglass pool shell
- Available as a Mineral Water Pool or Salt Water Pool