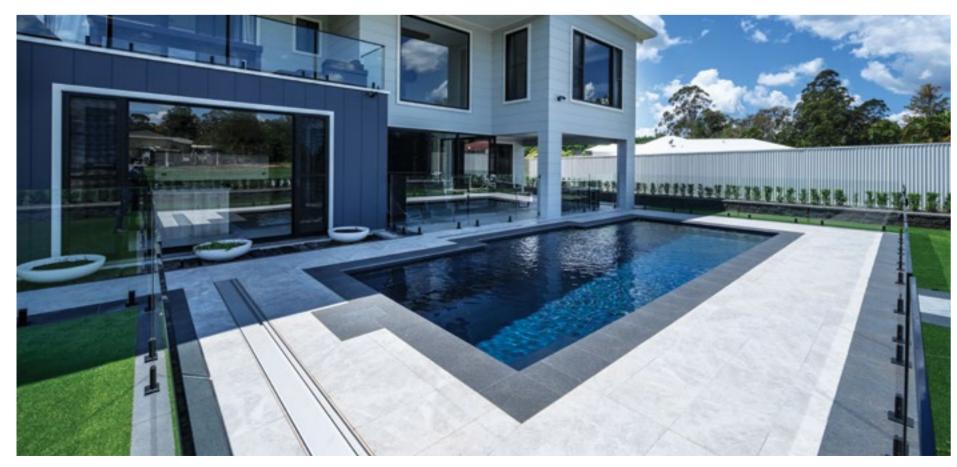

ellen Pools Inground Pool Cover is the perfect choice for your Narellan Pool. Its' sleek beautiful design neatly keeps your pool cover tucked underground and out of the way, so you can enjoy a clutter free pool area.

#### Why?

- Aesthetically pleasing design that compliments any pool
- Prevents evaporation
- Saves hundreds of litres of water
- Less cleaning, by protecting against unwanted leaves and dirt
- Less water and less cleaning, means less chemicals
- Slows down temperature loss so you can swim longer
- Reduces heating costs
- Easy to use inground box that doesn't clutter your pool area



#### **Specifications**

- 100% Australian Made
- Fitted flush to your paving, deck or concrete
- Hard-wearing slimline aluminum lid

- Genuine 3:1 mechanical gearbox
- Single person operation



Narellan Pools Inground Pool Cover, Symphony 9, Blue Azurite

### **CUSTOMISE YOUR POOL**

#### Automation

Sit back, relax and let fully automated systems control your swimming pool temperature and even your water chemistry without you having to lift a finger.

#### Swim Jets

Creating a current to swim against for therapy, fitness and aerobic exercise, Swim Jets allow swimmers the physical training they desire.

#### O Heating

With a range of quality heating systems available for your pool, you can get the benefits of stable water temperature and an extended swim season. The three types of heating systems are solar, electric and gas. These can be used separately or in conjunction with each other.

#### Cleaners

A clean pool is an inviting pool, and we offer a range of pool cleaners t