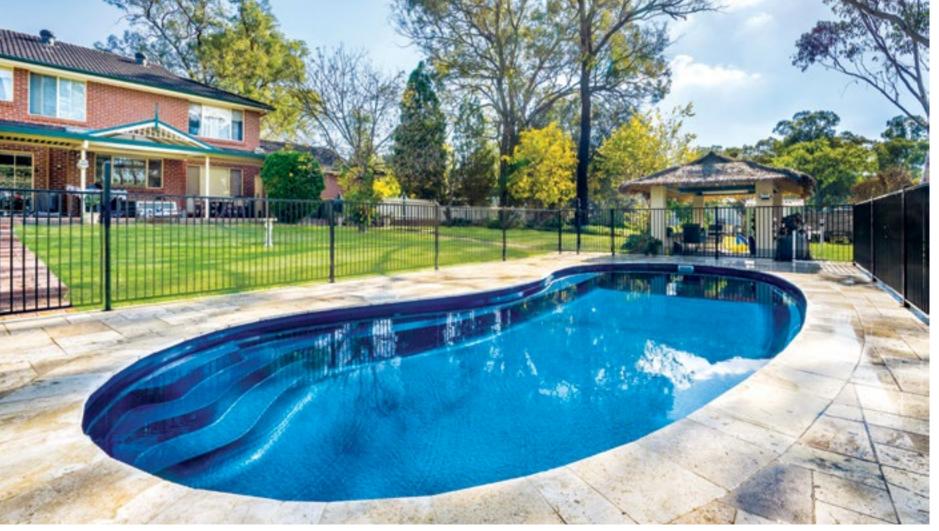

# **PRINCESS**

Bring the resort look and feel into your backyard. The timeless classic features graceful curves that will give you a resort vibe, ideal for any family backyard.

#### **Features**

Smooth curved design

**Waterline Dimensions** 

- Convenient steps and seating ledge along the length of the pool
- Child safety ledge around the perimeter
- Gradual depth for wading and learning to swim
- Durability, strength and resilience-tested fibreglass pool shell
- Available as a Mineral Water Pool or Salt Water Pool
- Above Ground options available on Princess 9 and below