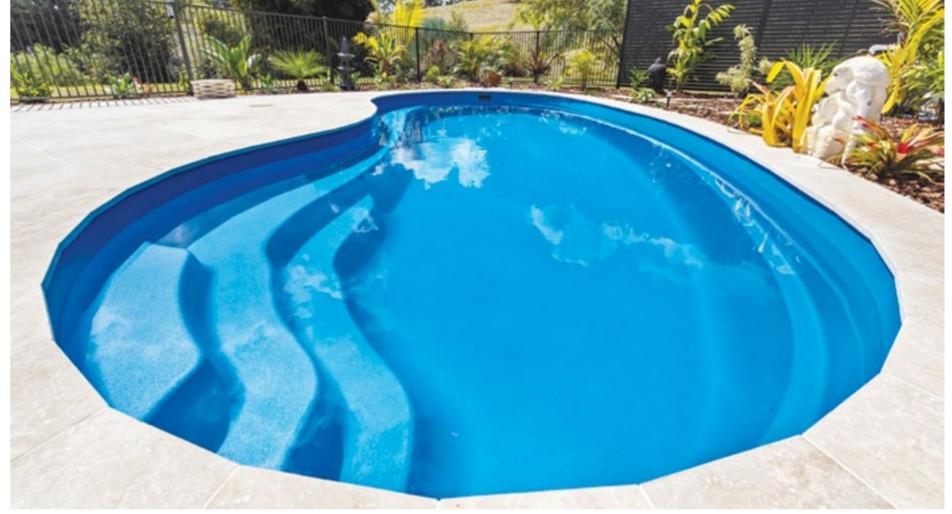

# **PRINCESS**

Bring the resort look and feel into your backyard. The timeless classic features graceful curves that will give you a resort vibe, ideal for any family backyard.

#### **Features**

Smooth curved design

**Waterline Dimensions** 

- Convenient steps and seating ledge along the length of the pool
- Child safety ledge around the perimeter
- Gradual depth for wading and learning to swim
- Durability, strength and resilience-tested fibreglass pool shell
- Available as a Mineral Water Pool or Salt Water Pool
- Above Ground options available on Princess 9 and below