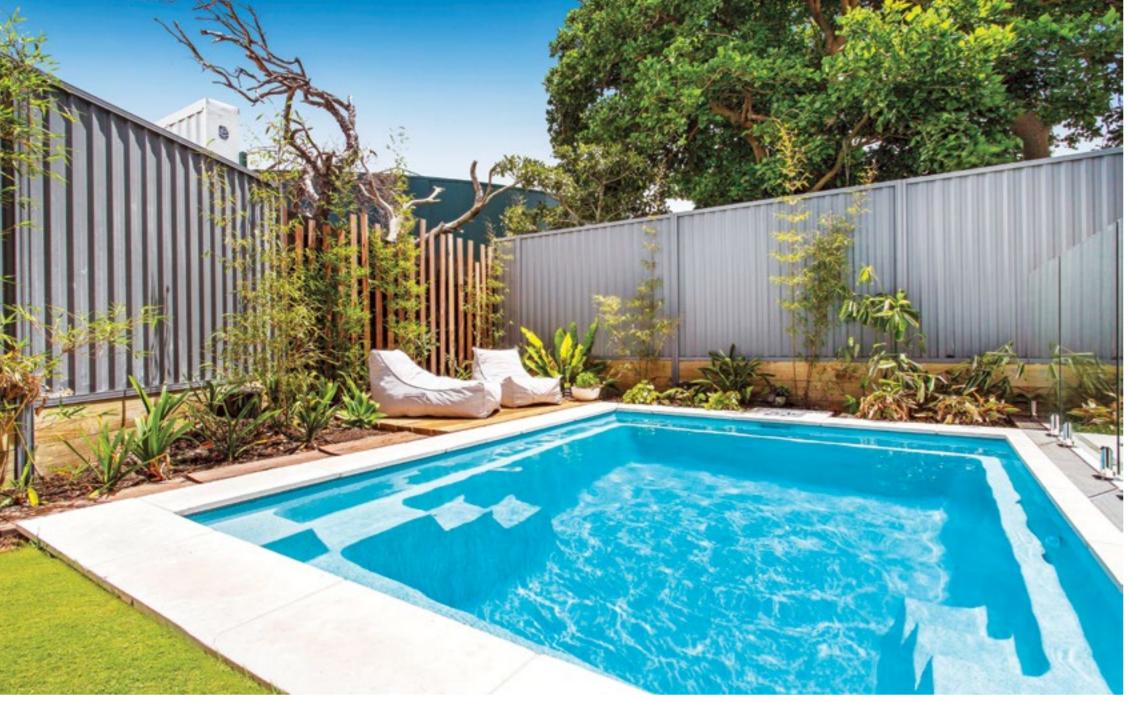

0m   | 4.0 m | 9.2 m  | 4.2 m |
| Princess 10    | 10.0 m | 4.0 m | 10.3 m | 4.2 m |

| Length | Width | Depth           |
|--------|-------|-----------------|
| 6.0 m  | 3.4 m | 1.00 m - 1.50 m |
| 7.3 m  | 3.8 m | 1.15 m - 1.52 m |
| 8.2 m  | 4.2 m | 1.15 m - 1.66 m |
| 9.2 m  | 4.2 m | 1.15 m – 1.75 m |
| 10.3 m | 4.2 m | 1.15 m - 1.85 m |

<sup>\*</sup>Lengths, widths and depths may vary up to 3%. External measurements are to widest point on each side of the outside edge. Waterline dimensions are the length and width measured at the top of the coping. Depth is from deepest part of internal shell coping. Unless indicated otherwise, pools are non-diving and use of diving equipment is prohibited.





Blue Agate

Princess Spa 6, Blue Agate



Mediterranean Pearl



Blue Azurite

**37** 



Eden 4.5, Blue Agate

# **EDEN**

A modern plunge pool with enough room for the whole family to enjoy, the Eden pool is compact in design, making it perfect for smaller backyard spaces. The Eden features a long bench seat, so you can lounge comfortably with family and friends. Its single depth also makes it ideal for low-impact exercise. Narrow backyard? The Eden Slimline offers all the great features of the Eden in a more narrow design.

#### **Features**

- Streamlined design with single depth,
- Long bench seat to sit and relax
- Compact shape perfect for smaller backyards
- Durability, strength and resilience-tested fibreglass pool shell
- Available as a Mineral Water Pool or Salt Water Pool
- Child safety ledge around the perimeter
- Above Ground option available on full Eden Range