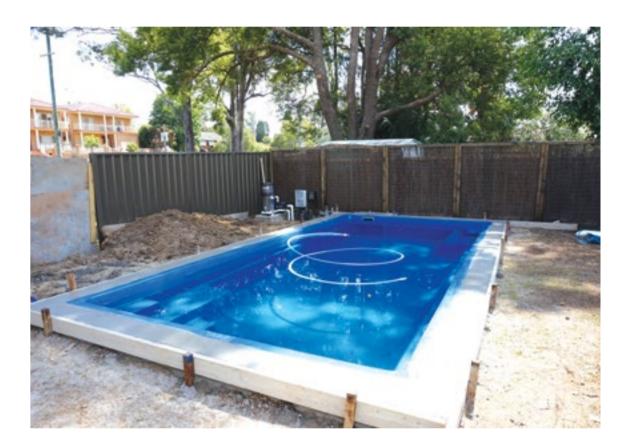

With our five step construction process, building your dream pool is often faster than you think. Your local Pool Builder will guide you through each stage, from conception to completion.

#### **Structural Beam**

The final structural component of your pool is the pouring of the structural bond beam on top of the pool edges. The beam is designed to act like a seal, and with the support of backfilling and drainage, your in-ground pool will be locked securely into the ground.

#### **Handover**

After completion of the construction steps, your local Narellan Pools Builder will carry out a 'handover' process. You will be instructed on how to use your pool equipment, and receive your Pool Owner's Manual. This manual will equip you with the information you need to care for your pool in line with its warranty requirements.