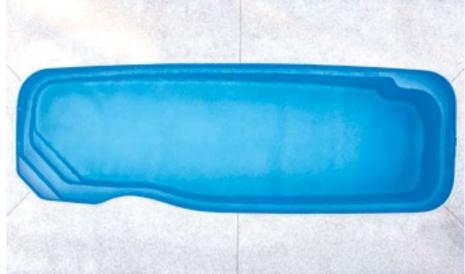

# **ROCKPOOL**

If you want to create a lush lagoon or a tropical paradise, the Rockpool is the perfect choice. Its natural free-form shape creates a relaxing atmosphere and a personal oasis in any backyard.

#### **Features**

- Smooth curved shape
- Large wading area
- Several seating points
- Convenient wide steps
- Child safety ledge around the perimeter
- Durability, strength and resilience-tested fibreglass pool shell
- Available as a Mineral Water Pool or Salt Water Pool

Rockpool 9, Green Malachite

Rockpool 9, Blue Agate

Rockpool 7, Blue Azurite

Rockpool 9, Green Jadeite

**Bondi Sand** 