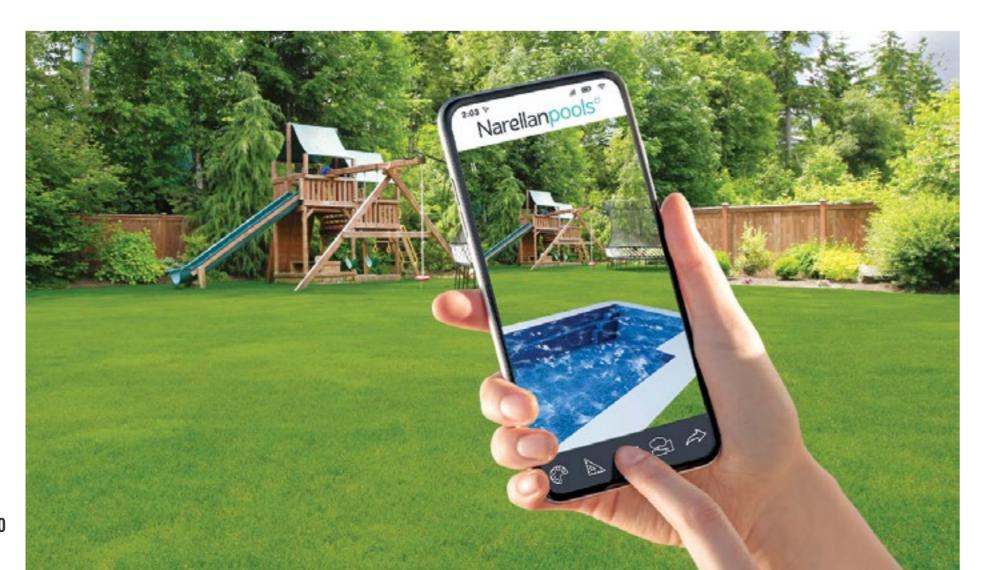

# INTRODUCING NARELLAN POOLS AUGMENTED REALITY (AR) APP

#### The first step in the journey that will change your family life

The Narellan Pools Augmented Reality (AR) App uses cutting edge technology to digitally place any Narellan Pools swimming pool to scale, in your backyard. Augmented Reality allows you to interact with a virtual world. With this technology, Narellan Pools AR brings the pool showroom into your backyard!

Narellan Pools AR allows you to play around with your design ideas, so you can see what aligns with your vision and what works best with your backyard. Deciding between a Symphony or Grandeur? Bring up Narellan Pools AR to see both pools in full scale in your yard. Selecting the right pool colour is also made easy with Narellan Pools AR. Whether you're leaning towards Whitehaven Pearl or you're contemplating Blue Agate, Narellan Pools AR will help you get a clear picture of the pool colours you love.

#### **Use Narellan Pools AR to:**

- View any Narellan Pools swimming pool in 3D, miniature or full-scale the choice is yours!
- Get a clear visual idea of how one of our pools will look in your backyard.
- Instantly access dimensions of your favourite Narellan Pools designs the details are all in one place.
- Share digital visuals of your dream pool with your family and friends via text, email or Facebook.
- Show your local Narellan Pools Builder the pool designs and colours you're considering.
- Get even more excited about starting the journey to your pool!