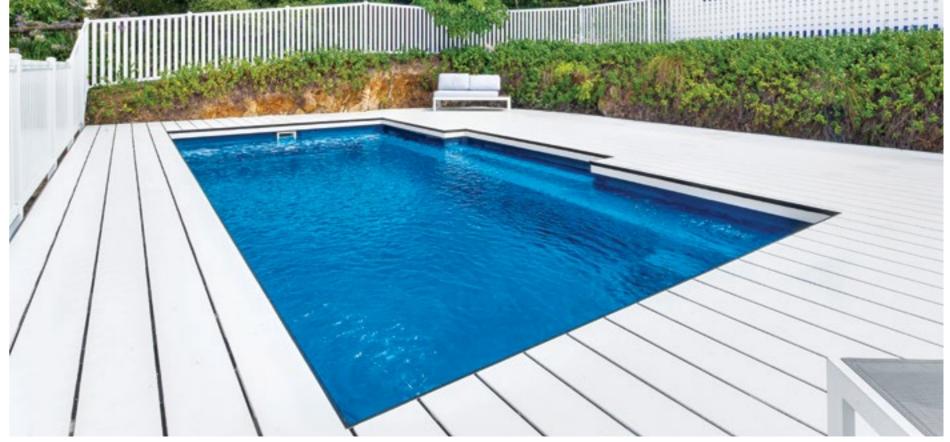

# **SERENE**

The Narellan Pools Serene Pool is the perfect balance of functionality and style. Featuring an unobstructed swimming corridor and long bench seat, this pool is the ideal choice for entertaining and fun.

#### **Features**

- Long bench seat to sit and relax
- Child safety ledge around the perimeter
- Gradual depth for wading and learning to swim
- Durability, strength and resilience-tested fibreglass pool shell
- Available as a Mineral Water Pool or Salt Water Pool
- Above Ground option available on full Serene range

Serene Slimline 6, Positano Blue

Mediterranean Pearl

Aquamarine

Blue Azurite

Black Onyx