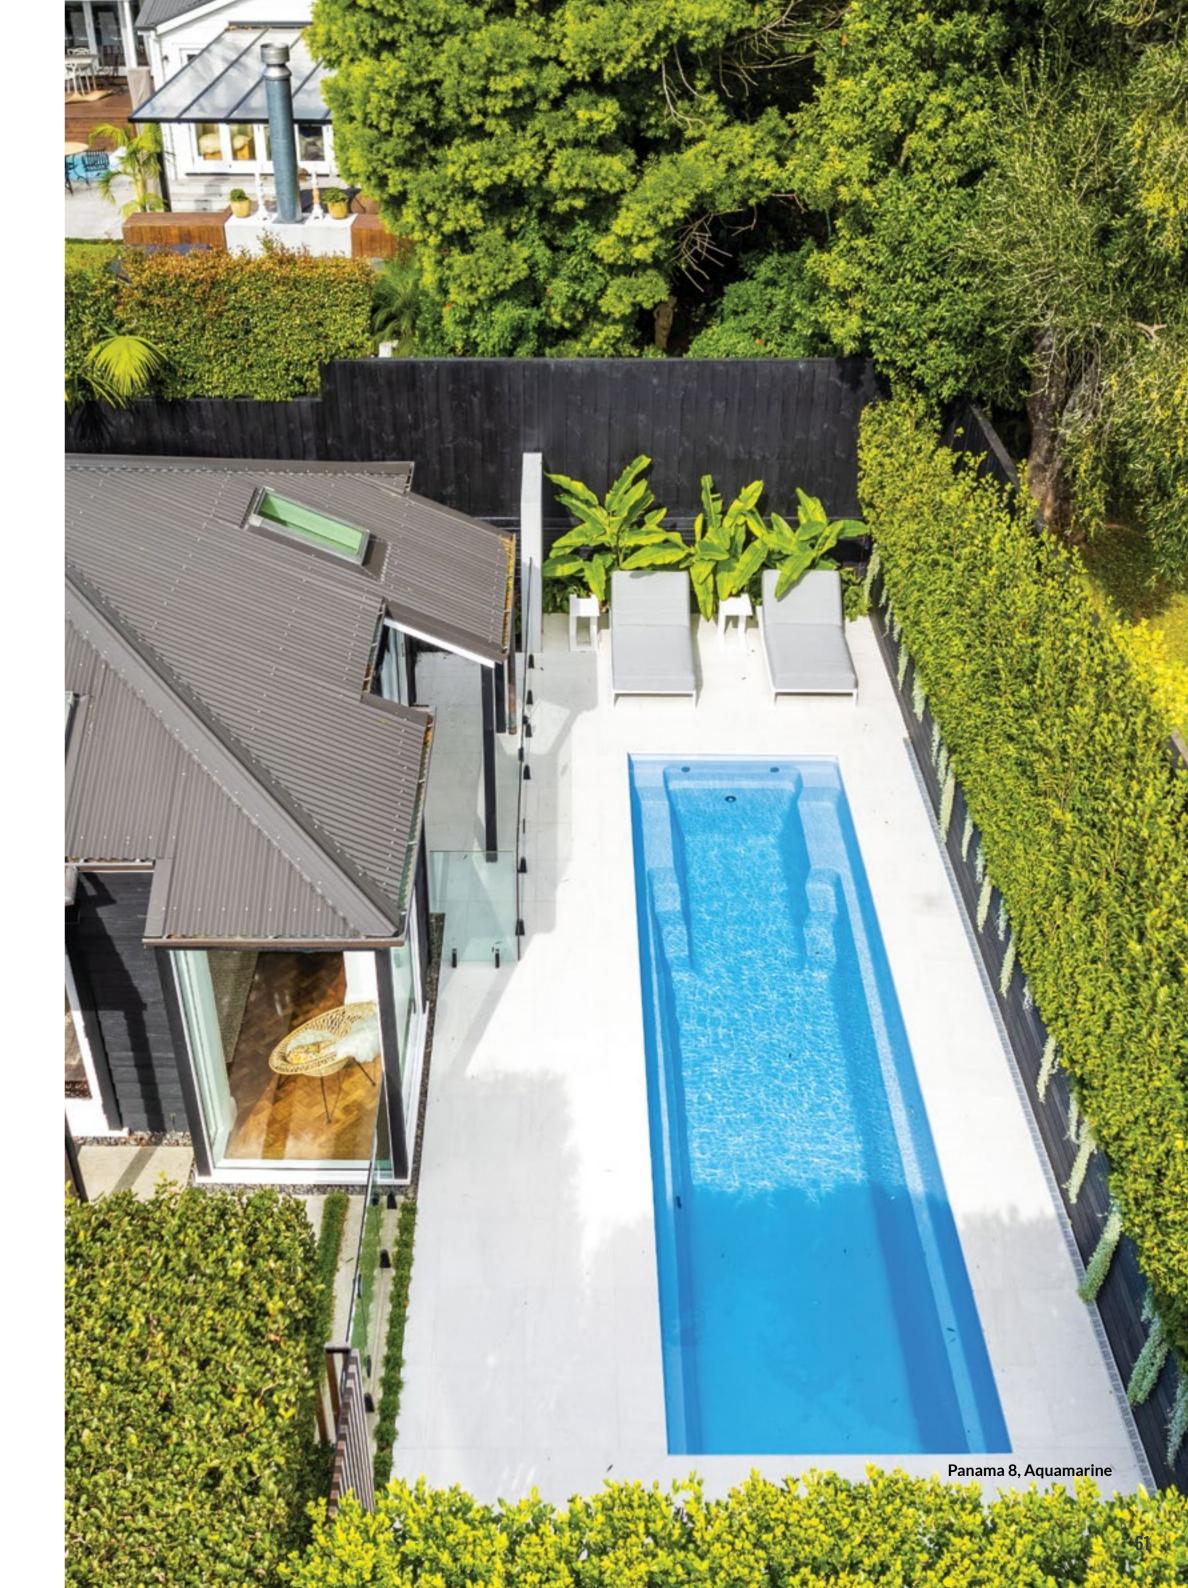

## **PANAMA**

Keep fit in the comfort of your own backyard with our lap pool design. With a single depth throughout, the Narellan Pools Panama Lap Pool is perfect for swimming laps and getting your daily exercise as well as being great for family fun and games. The functional design including duel entry steps provides greater flexibility when placing the Panama Pool in your backyard.

#### **Features**

- Functional and practical design
- Double entry steps
- Streamlined design with single depth, perfect for swimming laps
- Clear swim channel for continuous tumble turn swimming
- Narrow width for smaller backyards
- Child safety ledge around the perimeter
- Durability, strength and resilience-tested fibreglass pool shell
- Available as a Mineral Water Pool or Salt Water Pool
- Above Ground option available on Panama 8 and below