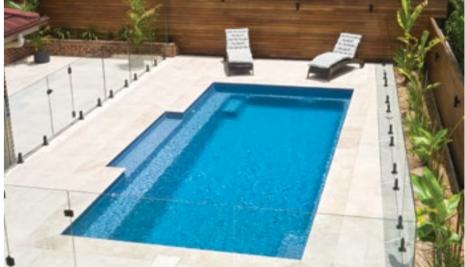

# **ASTORIA**

The epitome of luxury, the Astoria is a sleek, rectangular pool with a built-in spa and splash deck, offering the best of both worlds with an all in one design. Beautiful and versatile, the Astoria is packed with features that the whole family will enjoy.

#### **Features**

- Built-in spa with bench seating around the perimeter of the spa, seating 6 adults
- Splash deck for lounging or wading for the kids
- Swim-up benches to seat all your guests
- Gradual depth and safety ledge for learning to swim
- All in one fibreglass pool shell designed for durability, strength and resilience
- Available as a mineral water pool or salt water pool