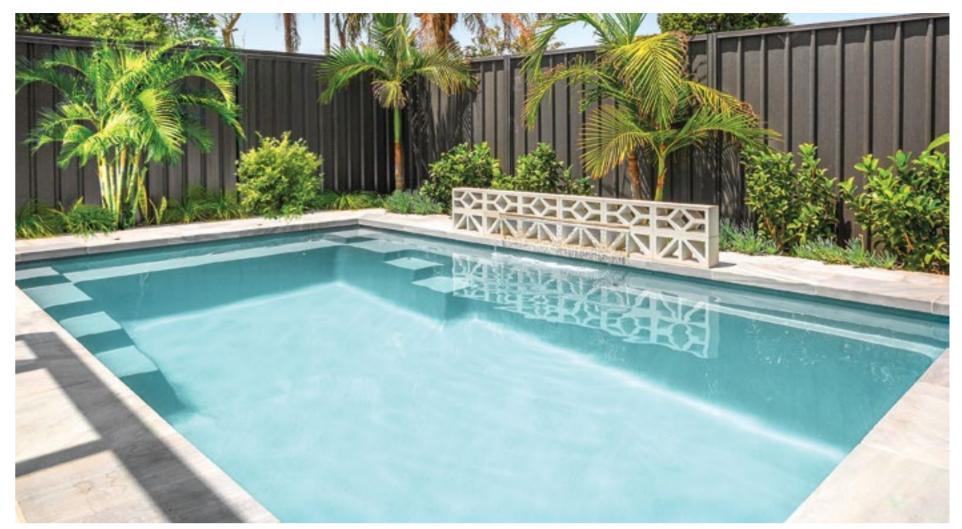

e Dimensions**

| Name            | Length | Width |
|-----------------|--------|-------|
| Eden 3.5        | 3.2 m  | 3.2 m |
| Eden 4.5        | 4.2 m  | 3.2 m |
| Eden 5.5        | 5.2 m  | 3.2 m |
| Eden Slimline 5 | 47 m   | 1.8 m |

#### **External Dimensions**

| Length | Width | Depth  |
|--------|-------|--------|
| 3.5 m  | 3.5 m | 1.67 m |
| 4.5 m  | 3.5 m | 1.65 m |
| 5.5 m  | 3.5 m | 1.65 m |
| 5.0 m  | 2.1 m | 1.67 m |

<sup>\*</sup>Lengths, widths and depths may vary up to 3%. External measurements are to widest point on each side of the outside edge. Waterline dimensions are the length and width measured at the top of the coping. Depth is from deepest part of internal shell coping. Unless indicated otherwise, pools are non-diving and use of diving equipment is prohibited.



Eden 5.5, Platinum Pearl



Eden Slimline 5, Aquamarine





Eden 4.5, Mediterranean Pearl

Eden 3.5, Blue Azurite



Grey Quartz

# **NIRVANA**

The Nirvana captures the essence of poolside luxury and relaxation. With a resort style splash deck, deep swimming area and contemporary lines, it's been created to bring peace and tranquility by providing a retreat from modern life.

#### **Features**

- Splash Deck 1.4m x 2.6m
- Ideal for children gaining water confidence or a place to relax
- Dual steps into swimming area from Splash Deck
- Compact pool shape, perfect for smaller backyards
- Child safety ledge around the perimeter
- Durability, strength and resilience-tested fibreglass pool shell
- Available as a Mineral Water Pool or Salt Water Pool
- Above Ground option available on full N