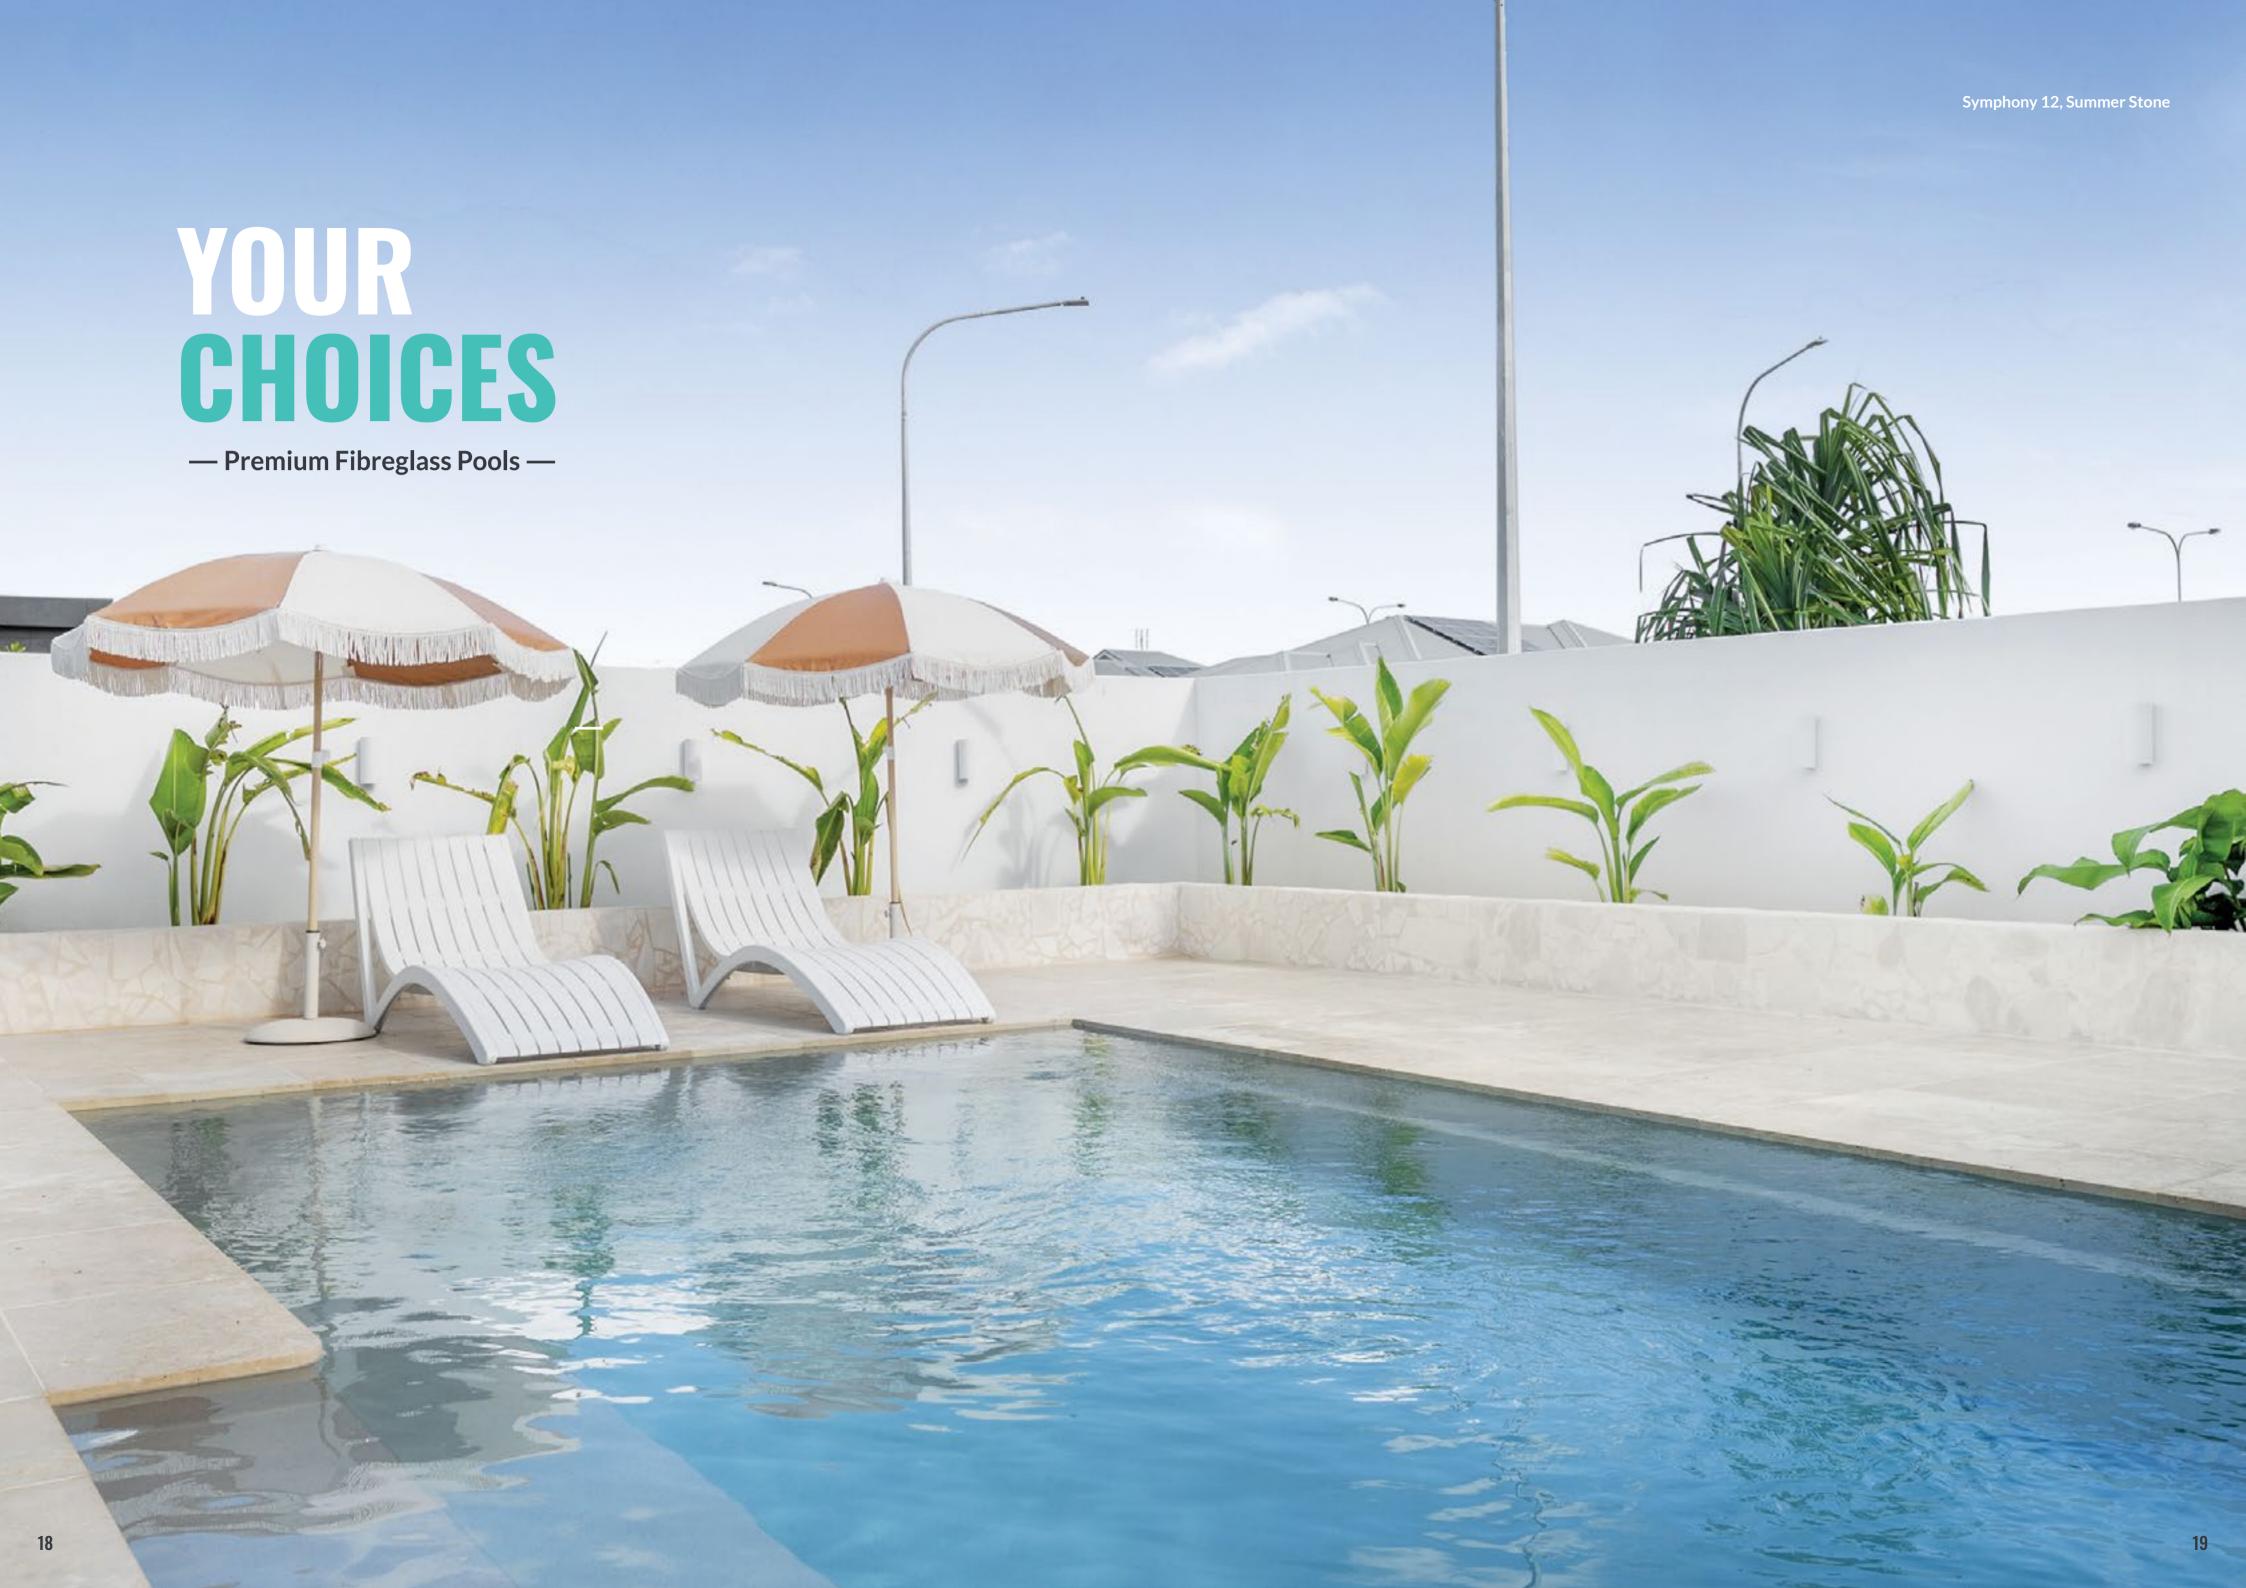

to developing finishes and colours that display a greater depth of colour and luminescence for longer.

#### **Blues**





**Blue Azurite** 

Positano Blue

Blue Agate, Symphony 8

#### **Monochromatic**





Platinum Pearl, Serene 8

We use the latest gelcoat technology which is the ultimate in modern design. With better chemical resistance, and more flexibility, your Narellan pool will look beautiful for many years to come.

With over 50 years of innovation and passion for research and development, this has allowed us to develop the unique technology which blends solid colours beautifully, resulting in a vibrant range of colours that are more colour fast and less susceptible to UV degradation.

#### Sands/Stones



Summer Stone

Summer Pearl

Summer Stone, Oasis

#### Greens







17





# **ASTORIA**

The epitome of luxury, the Astoria is a sleek, rectangular pool with a built-in spa and splash deck, offering the best of both worlds with an all in one design. Beautiful and versatile, the Astoria is packed with features that the whole family will enjoy.

#### **Features**

- Built-in spa with bench seating around the perimeter of the spa, seating 6 adults
- Splash deck for lounging or wading for the kids
- Swim-up benches to seat all your guests
- Gradual depth and safety ledge for learning to swim
- All in one fibreglass pool shell designed for durability, strength and resilience
- Available as a mineral water pool or salt water pool



#### **Waterline Dimensions**

#### **External Dimensions**

| Name         | Length | Width | Length | Width | Depth         |
|----