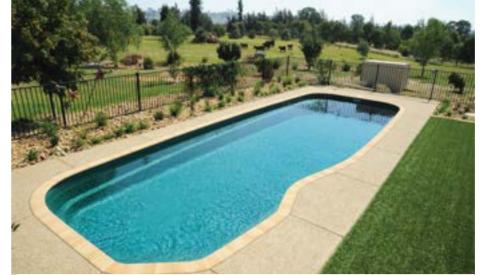

# **ASTORIA**

The epitome of luxury, the Astoria is a sleek, rectangular pool with a built-in spa and splash deck, offering the best of both worlds with an all in one design. Beautiful and versatile, the Astoria is packed with features that the whole family will enjoy.

#### **Features**

- Built-in spa with bench seating around the perimeter of the spa, seating 6 adults
- Splash deck for lounging or wading for the kids
- Swim-up benches to seat all your guests
- Gradual depth and safety ledge for learning to swim
- All in one fibreglass pool shell designed for durability, strength and resilience
- Available as a mineral water pool or salt water pool

#### **External Dimensions**

| Name         | Length | Width | Length | Width | Depth         |
|--------------|--------|-------|--------|-------|---------------|
| Astoria 10.7 | 10.3 m | 3.9 m | 10.7 m | 4.3 m | 1.07m - 1.98m |