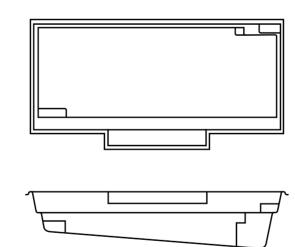

# **ASTORIA**

The epitome of luxury, the Astoria is a sleek, rectangular pool with a built-in spa and splash deck, offering the best of both worlds with an all in one design. Beautiful and versatile, the Astoria is packed with features that the whole family will enjoy.

#### **Waterline Dimensions**

#### **External Dimensions**

| Name         | Length | Width | Length | Width | Depth         |
|--------------|--------|-------|--------|-------|---------------|
| Astoria 10.7 | 10.3 m | 3.9 m | 10.7 m | 4.3 m | 1.07m - 1.98m |