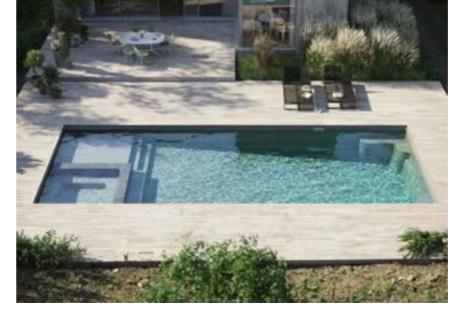

# **ASTORIA**

The epitome of luxury, the Astoria is a sleek, rectangular pool with a built-in spa and splash deck, offering the best of both worlds with an all in one design. Beautiful and versatile, the Astoria is packed with features that the whole family will enjoy.

#### **Features**

- Built-in spa with bench seating around the perimeter of the spa, seating 6 adults
- Splash deck for lounging or wading for the kids
- Swim-up benches to seat all your guests
- Gradual depth and safety ledge for learning to swim
- All in one fibreglass pool shell designed for durability, strength and resilience
- Available as a mineral water pool or salt water pool