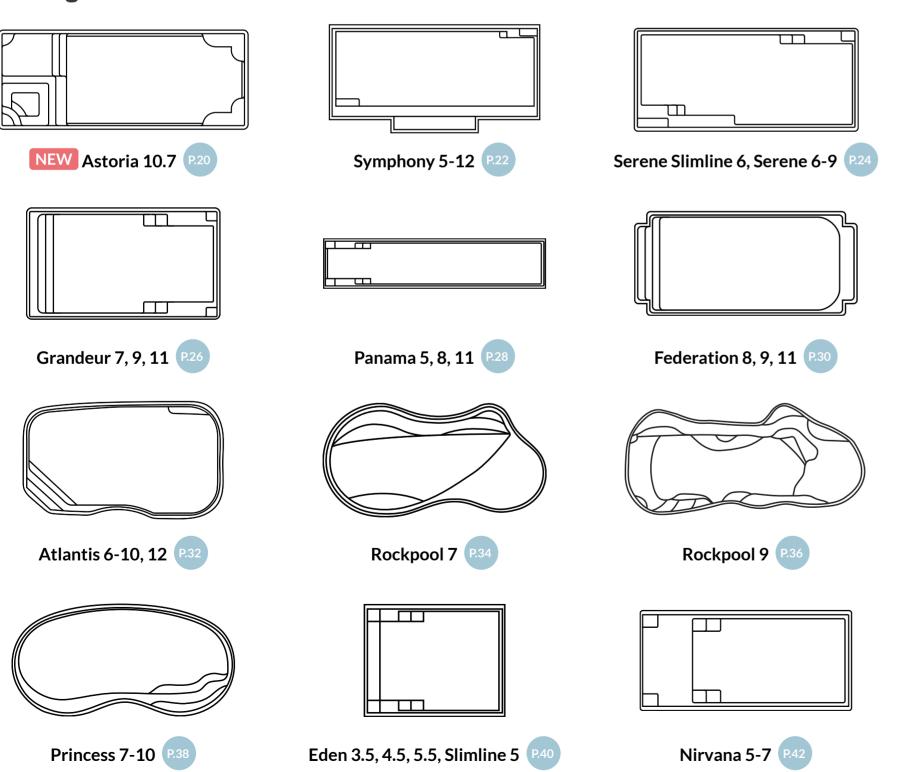

# TABLE OF CONTENTS

| 6  | YOUR CHOICES                            | 10                                                                                                                                                                                                                                                                                                                                                                   |
|----|-----------------------------------------|----------------------------------------------------------------------------------------------------------------------------------------------------------------------------------------------------------------------------------------------------------------------------------------------------------------------------------------------------------------------|
|    |                                         | 18                                                                                                                                                                                                                                                                                                                                                                   |
| 10 | - ASTORIA                               | 20                                                                                                                                                                                                                                                                                                                                                                   |
| 11 |                                         | 22<br>24                                                                                                                                                                                                                                                                                                                                                             |
|    |                                         | 26                                                                                                                                                                                                                                                                                                                                                                   |
|    |                                         | 28                                                                                                                                                                                                                                                                                                                                                                   |
| 16 | - FEDERATION                            | 30                                                                                                                                                                                                                                                                                                                                                                   |
|    | - ATLANTIS                              | 32                                                                                                                                                                                                                                                                                                                                                                   |
|    | - ROCKPOOL                              | 34                                                                                                                                                                                                                                                                                                                                                                   |
|    | - PRINCESS                              | 36                                                                                                                                                                                                                                                                                                                                                                   |
|    | - EDEN                                  | 38                                                                                                                                                                                                                                                                                                                                                                   |
|    |                                         | 40                                                                                                                                                                                                                                                                                                                                                                   |
|    |                                         | 42                                                                                                                                                                                                                                                                                                                                                                   |
|    | - SPAS AND SPLASH DECK                  | 44                                                                                                                                                                                                                                                                                                                                                                   |
|    | NARELLAN POOLS INGROUND POOL COVER      | 46                                                                                                                                                                                                                                                                                                                                                                   |
|    | CUSTOMISE YOUR POOL                     | 47                                                                                                                                                                                                                                                                                                                                                                   |
|    | ABOVE GROUND POOLS                      | 48                                                                                                                                                                                                                                                                                                                                                                   |
|    | OUR WARRANTY,                           | 54                                                                                                                                                                                                                                                                                                                                                                   |
|    | OUR MANUFACTURING                       | 56                                                                                                                                                                                                                                                                                                                                                                   |
|    | ENVIRONMENTALLY CONSCIOUS               | 59                                                                                                                                                                                                                                                                                                                                                                   |
|    | AUGMENTED REALITY (AR) APP              | 60                                                                                                                                                                                                                                                                                                                                                                   |
|    | LOCAL POOL BUILDER                      | 62                                                                                                                                                                                                                                                                                                                                                                   |
|    | INSTALLATION                            | 64                                                                                                                                                                                                                                                                                                                                                                   |
|    | OUR PHILANTHROPY                        | 66                                                                                                                                                                                                                                                                                                                                                                   |
|    | THE SPLASH FOUNDATION BY NARELLAN POOLS | 66                                                                                                                                                                                                                                                                                                                                                                   |
|    |                                         |                                                                                                                                                                                                                                                                                                                                                                      |
|    | 11 14 16                                | - SYMPHONY  11 - SERENE  14 - GRANDEUR - PANAMA - FEDERATION - ATLANTIS - ROCKPOOL - PRINCESS - EDEN - NIRVANA - PLUNGE POOLS - SPAS AND SPLASH DECK NARELLAN POOLS INGROUND POOL COVER CUSTOMISE YOUR POOL ABOVE GROUND POOLS OUR WARRANTY, OUR MANUFACTURING ENVIRONMENTALLY CONSCIOUS AUGMENTED REALITY (AR) APP LOCAL POOL BUILDER INSTALLATION OUR PHILANTHROPY |