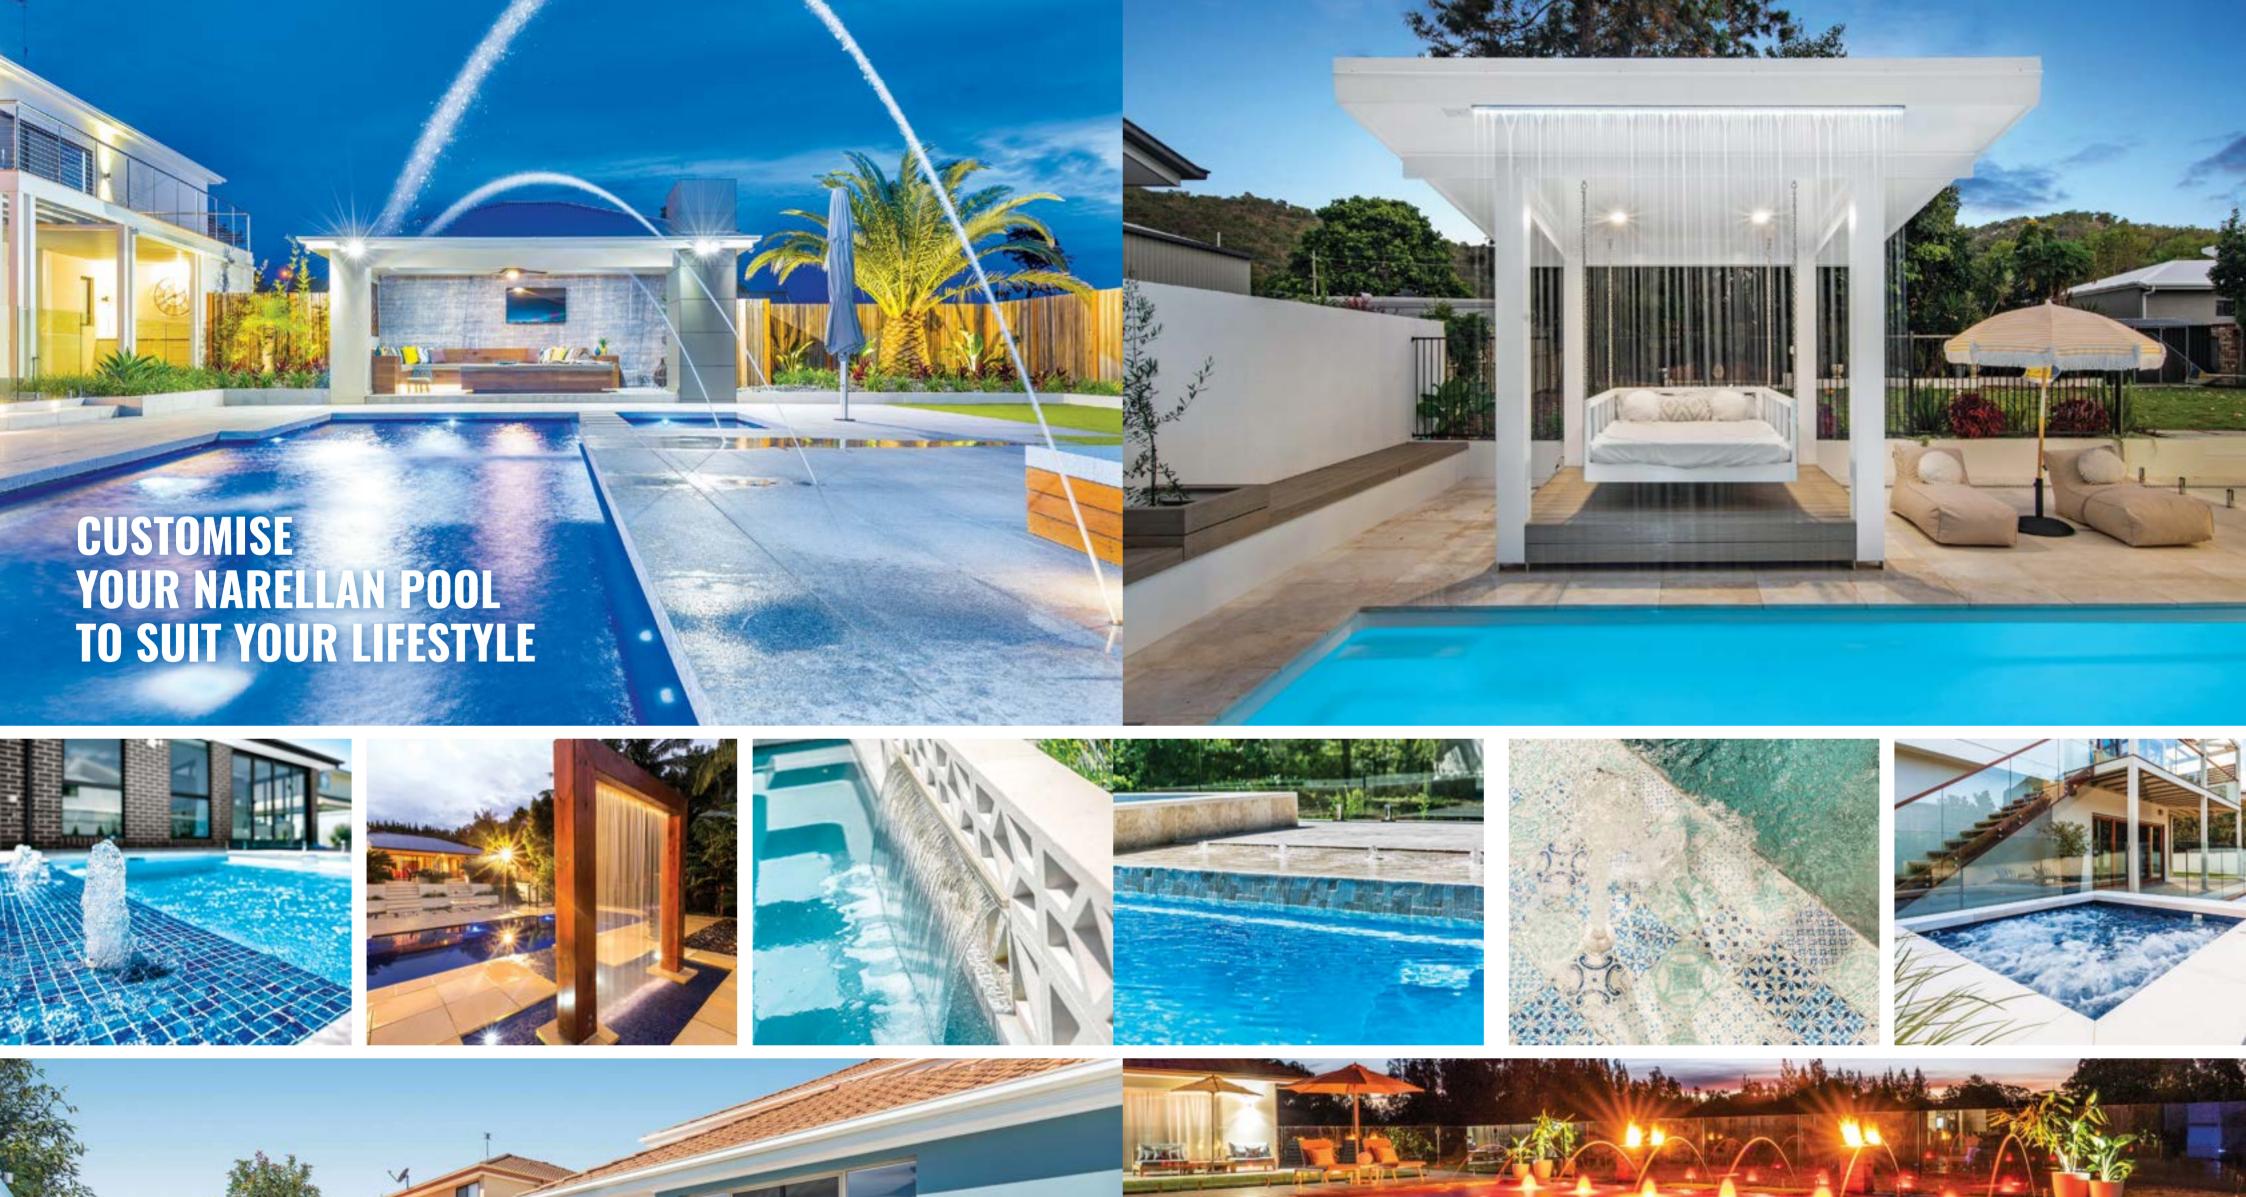

### **CUSTOMISE YOUR POOL**

#### Automation

Sit back, relax and let fully automated systems control your swimming pool temperature and even your water chemistry without you having to lift a finger.

#### Swim Jets

Creating a current to swim against for therapy, fitness and aerobic exercise, Swim Jets allow swimmers the physical training they desire.

#### Heating

With a range of quality heating systems available for your pool, you can get the benefits of stable water temperature and an extended swim season. The three types of heating systems are solar, electric and gas. These can be used separately or in conjunction with each other.

#### Cleaners

A clean pool is an inviting pool, and we offer a range of pool cleaners to keep your pool sparkling all year round. We offer robotic and suction cleaners. We will assist you to find an option which will suit your lifestyle and budget.

#### Spa Jets

Relax and unwind - let your pool give you a massage with our in-pool spa inclusions. Choose from either Venturi spa jets or an air manifold system. For maximum effect ask us about having both installed.