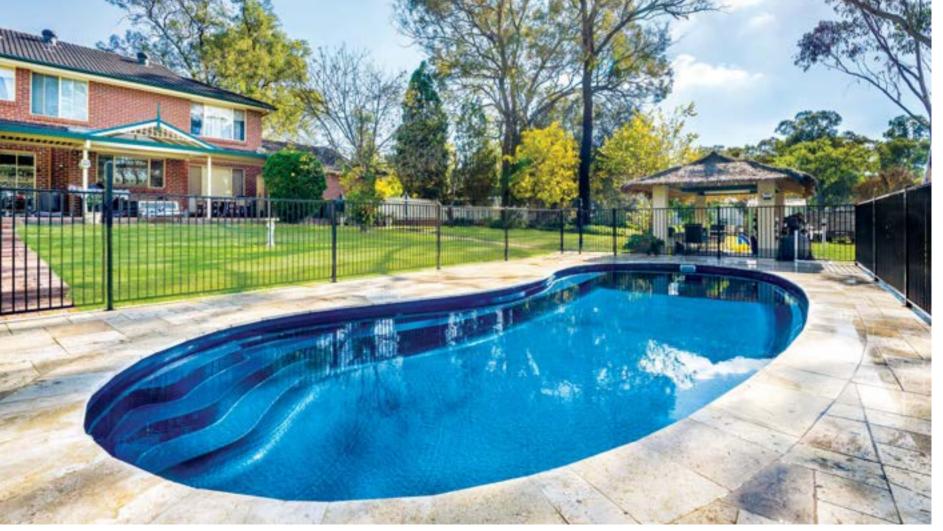

# **ROCKPOOL**

If you want to create a lush lagoon or a tropical paradise, the Rockpool is the perfect choice. Its natural free-form shape creates a relaxing atmosphere and a personal oasis in any backyard.

#### **Features**

- Smooth curved shape
- Large wading area
- Several seating points
- Convenient wide steps
- Child safety ledge around the perimeter
- Durability, strength and resilience-tested fibreglass pool shell
- Available as a Mineral Water Pool or Salt Water Pool

# Rockpool 7 Rockpool 9

#### **Waterline Dimensions**

| Name       | Length | Width |
|------------|--------|-------|
| Rockpool 7 | 7.1 m  | 3.7 m |
| D 1 10     | 0.0    | 0.0   |

**External Dimensions** 

| Length | Width | Depth           |
|--------|-------|-----------------|
| 7.3 m  | 4.0 m | 0.60 m - 1.35 m |
| 9.3 m  | 4.2 m | 0.60 m - 1.70 m |

<sup>\*</sup>Lengths, widths and depths may vary up to 3%. External measurements are to widest point on each side of the outside edge. Waterline dimensions are the length and width measured at the top of the coping. Depth is from deepest part of internal shell coping. Unless indicated otherwise, pools are non-diving and use of diving equipment is prohibited.

Rockpool 9, Green Malachite

Rockpool 9, Blue Agate

Rockpool 7, Blue Azurite

Rockpool 9, Green Jadeite

**Bondi Sand** 