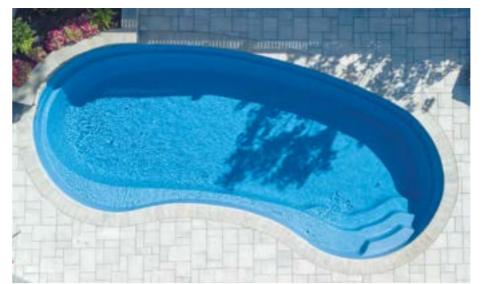

# **ROCKPOOL**

If you want to create a lush lagoon or a tropical paradise, the Rockpool is the perfect choice. Its natural free-form shape creates a relaxing atmosphere and a personal oasis in any backyard.

#### **Features**

- Smooth curved shape
- Large wading area
- Several seating points
- Convenient wide steps
- Child safety ledge around the perimeter
- Durability, strength and resilience-tested fibreglass pool shell
- Available as a Mineral Water Pool or Salt Water Pool

# Rockpool 7 Rockpool 9

#### **Waterline Dimensions**

| Name       | Length | Width |
|------------|--------|-------|
| Rockpool 7 | 7.1 m  | 3.7 m |
| D 1 10     | 0.0    | 0.0   |

**External Dimensions** 

| Length | Width | Depth           |
|--------|-------|-----------------|
| 7.3 m  | 4.0 m | 0.60 m - 1.35 m |
| 9.3 m  | 4.2 m | 0.60 m - 1.70 m |

<sup>\*</sup>Lengths, widths and depths may vary up to 3%. External measurements are to widest point on each side of the outside edge. Waterline dimensions are the length and width measured at the top of the coping. Depth is from deepest part of internal shell coping. Unless indicated otherwise, pools are non-diving and use of diving equipment is prohibited.

Rockpool 9, Green Malachite

Rockpool 9, Blue Agate

Rockpool 7, Blue Azurite

Rockpool 9, Green Jadeite

**Bondi Sand** 