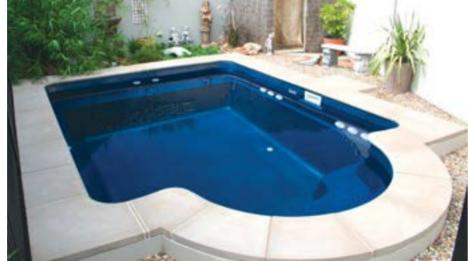

# **PRINCESS**

Bring the resort look and feel into your backyard. The timeless classic features graceful curves that will give you a resort vibe, ideal for any family backyard.

#### **Features**

- Smooth curved design
- Convenient steps and seating ledge along the length of the pool
- Child safety ledge around the perimeter
- Gradual depth for wading and learning to swim
- Durability, strength and resilience-tested fibreglass pool shell
- Available as a Mineral Water Pool or Salt Water Pool
- Above Ground options available on Princess 9 and below

Blue Agate

Princess Spa 6, Blue Agate

Mediterranean Pearl

Blue Azurite

**37** 

Eden 4.5, Blue Agate