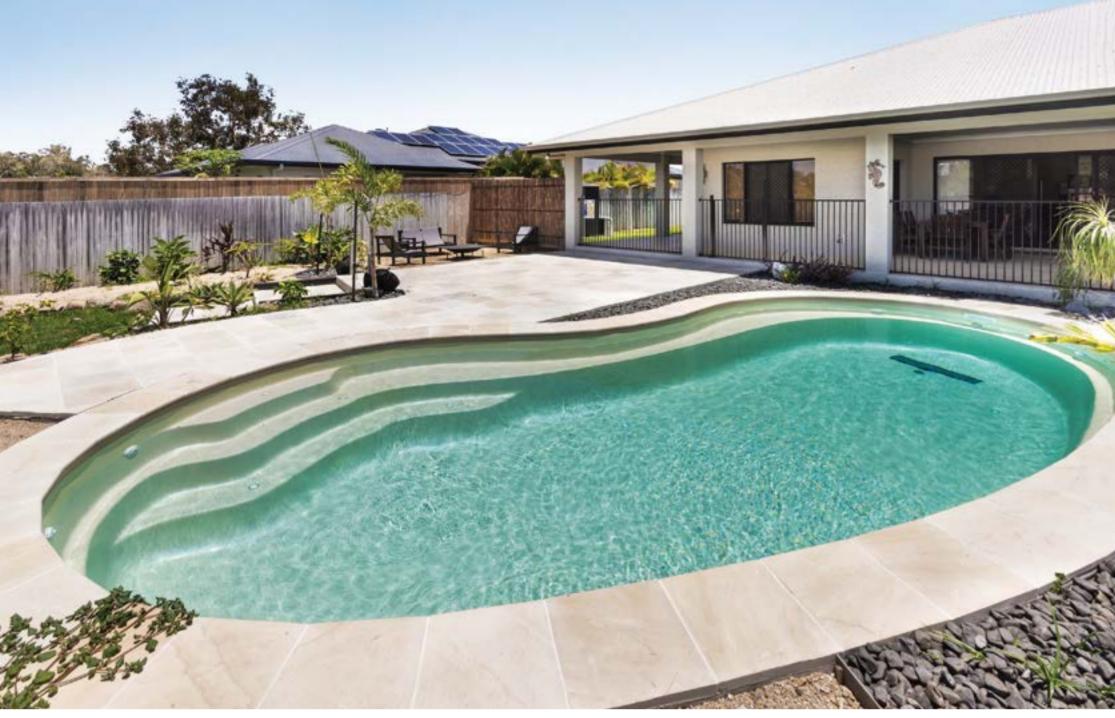

# **PRINCESS**

Bring the resort look and feel into your backyard. The timeless classic features graceful curves that will give you a resort vibe, ideal for any family backyard.

#### **Features**

- Smooth curved design
- Convenient steps and seating ledge along the length of the pool
- Child safety ledge around the perimeter
- Gradual depth for wading and learning to swim
- Durability, strength and resilience-tested fibreglass pool shell
- Available as a Mineral Water Pool or Salt Water Pool
- Above Ground options available on Princess 9 and below