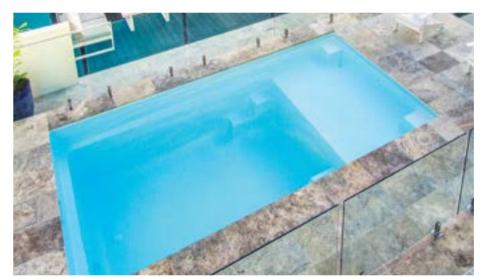

# **ASTORIA**

The epitome of luxury, the Astoria is a sleek, rectangular pool with a built-in spa and splash deck, offering the best of both worlds with an all in one design. Beautiful and versatile, the Astoria is packed with features that the whole family will enjoy.

#### **Features**

- Built-in spa with bench seating around the perimeter of the spa, seating 6 adults
- Splash deck for lounging or wading for the kids
- Swim-up benches to seat all your guests
- Gradual depth and safety ledge for learning to swim
- All in one fibreglass pool shell designed for durability, strength and resilience
- Available as a mineral water pool or salt water pool

#### **External Dimensions**

| Name         | Length | Width | Length | Width | Depth         |
|--------------|--------|-------|--------|-------|---------------|
| Astoria 10.7 | 10.3 m | 3.9 m | 10.7 m | 4.3 m | 1.07m - 1.98m |