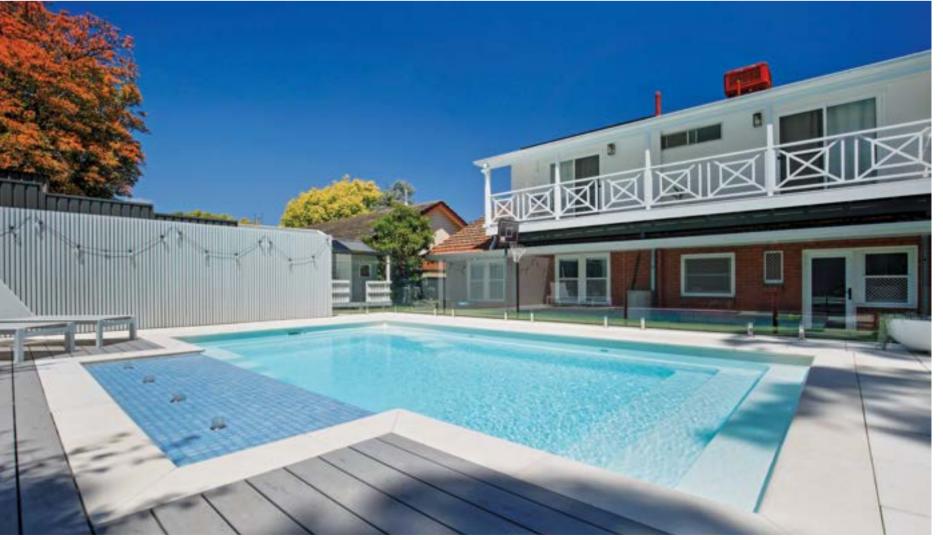

# **ASTORIA**

The epitome of luxury, the Astoria is a sleek, rectangular pool with a built-in spa and splash deck, offering the best of both worlds with an all in one design. Beautiful and versatile, the Astoria is packed with features that the whole family will enjoy.

#### **Features**

- Built-in spa with bench seating around the perimeter of the spa, seating 6 adults
- Splash deck for lounging or wading for the kids
- Swim-up benches to seat all your guests
- Gradual depth and safety ledge for learning to swim
- All in one fibreglass pool shell designed for durability, strength and resilience
- Available as a mineral water pool or salt water pool