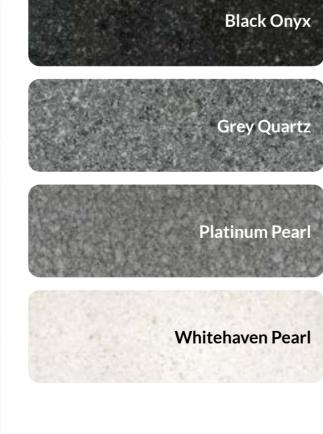

# **COLOUR RANGE**

With our most durable finish to date, our ever-expanding colour range sees the introduction of the Pearl Essence to our Range. We are committed to developing finishes and colours that display a greater depth of colour and luminescence for longer.

#### **Blues**

Positano Blue

Blue Agate

Mediterranean Pearl

Aquamarine

Blue Agate, Symphony 8

#### **Monochromatic**

Platinum Pearl, Serene 8

We use the latest gelcoat technology which is the ultimate in modern design. With better chemical resistance, and more flexibility, your Narellan pool will look beautiful for many years to come.

#### Sands/Stones

Summer Pearl

**Bondi Sand** 

Blue Azurite, Serene 8