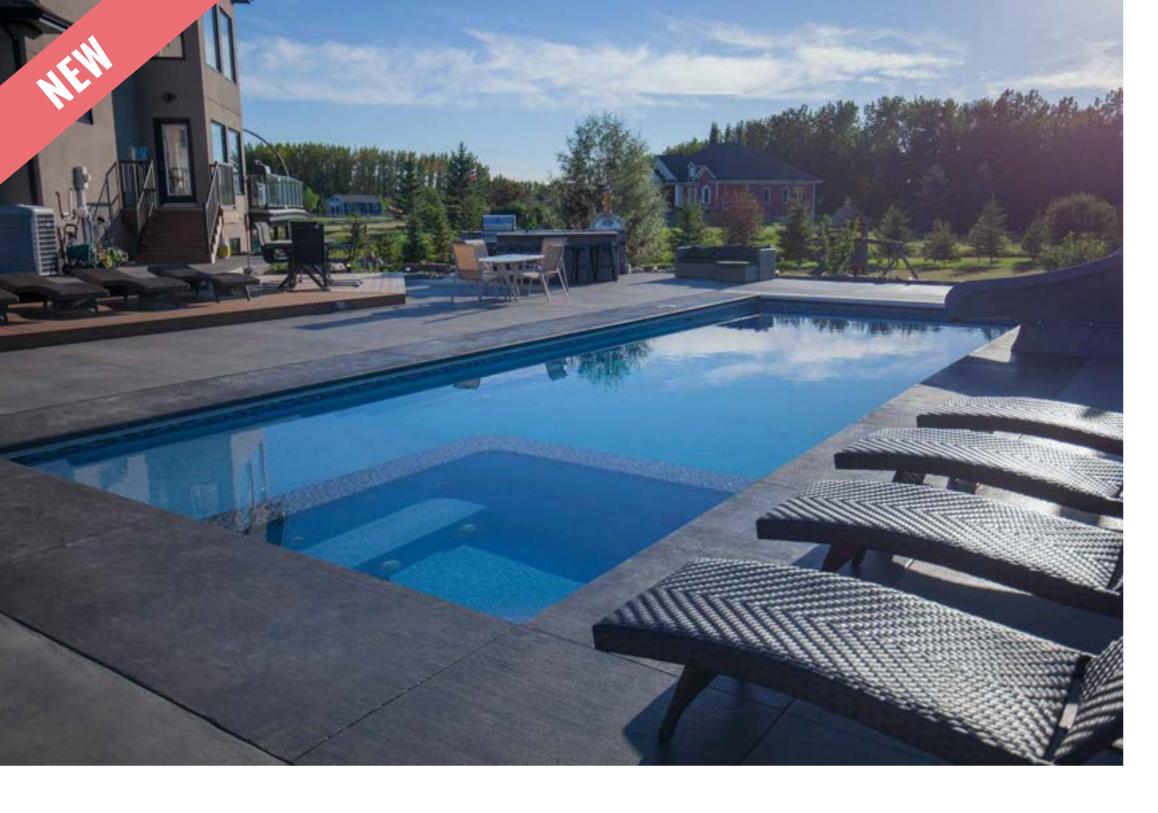

# **ASTORIA**

The epitome of luxury, the Astoria is a sleek, rectangular pool with a built-in spa and splash deck, offering the best of both worlds with an all in one design. Beautiful and versatile, the Astoria is packed with features that the whole family will enjoy.

#### **Features**

- Built-in spa with bench seating around the perimeter of the spa, seating 6 adults
- Splash deck for lounging or wading for the kids
- Swim-up benches to seat all your guests
- Gradual depth and safety ledge for learning to swim
- All in one fibreglass pool shell designed for durability, strength and resilience
- Available as a mineral water pool or salt water pool