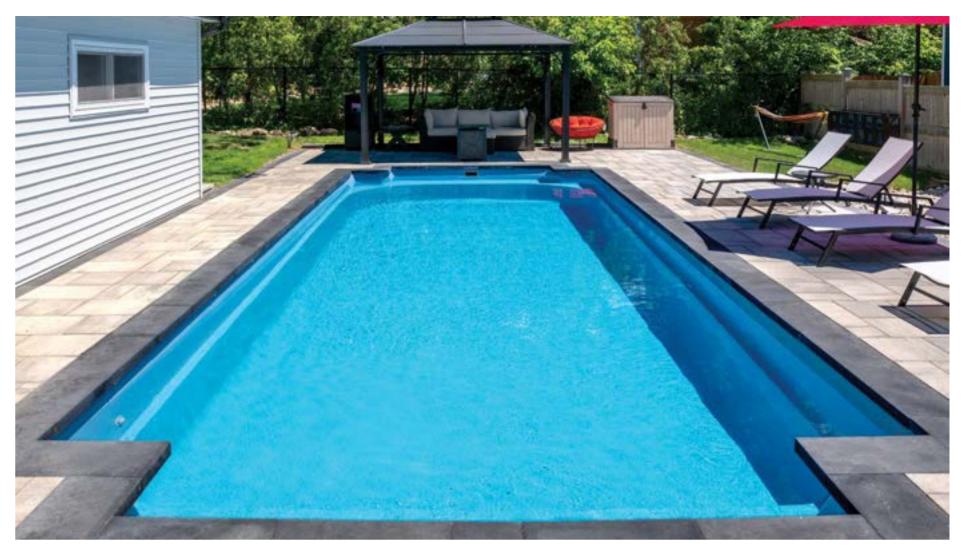

# **SYMPHONY**

The pinnacle of design with its contemporary clean lines and functional appeal. Featuring a long bench seat and deep end steps, the Symphony is the ideal extension to your family home.

#### **Features**

- Wide steps and seating ledge along the length of the pool
- Gradual depth for wading and learning to swim
- Child safety ledge around the perimeter
- Durability, strength and resilience-tested fibreglass pool shell
- Available as a Mineral Water Pool or Salt Water Pool
- Above Ground options available on Symphony 9 and below