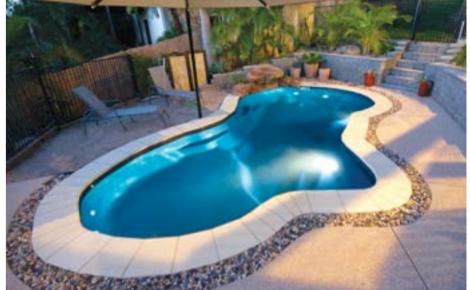

# **ROCKPOOL**

If you want to create a lush lagoon or a tropical paradise, the Rockpool is the perfect choice. Its natural free-form shape creates a relaxing atmosphere and a personal oasis in any backyard.

#### **Features**

- Smooth curved shape
- Large wading area
- Several seating points
- Convenient wide steps
- Child safety ledge around the perimeter
- Durability, strength and resilience-tested fibreglass pool shell
- Available as a Mineral Water Pool or Salt Water Pool