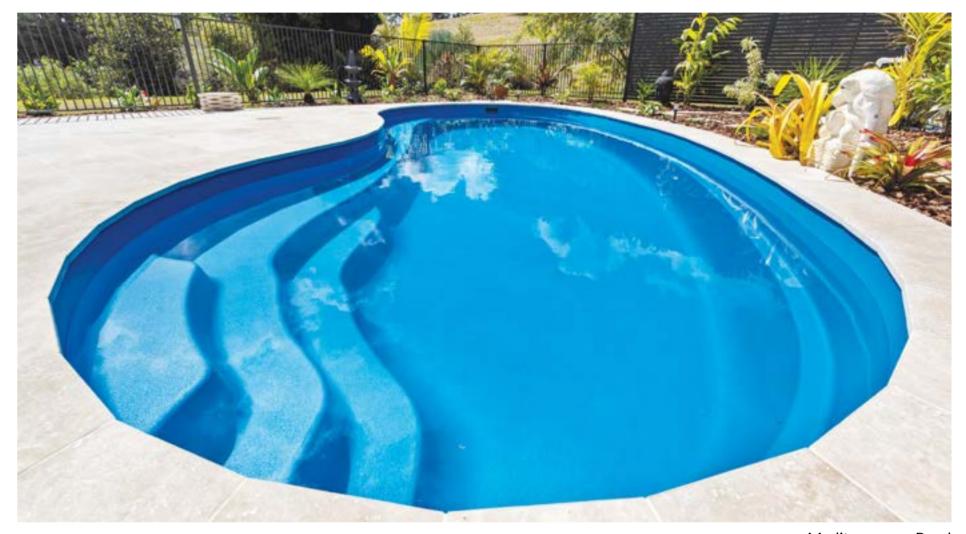

# **PRINCESS**

Bring the resort look and feel into your backyard. The timeless classic features graceful curves that will give you a resort vibe, ideal for any family backyard.

#### **Features**

- Smooth curved design
- Convenient steps and seating ledge along the length of the pool
- Child safety ledge around the perimeter
- Gradual depth for wading and learning to swim
- Durability, strength and resilience-tested fibreglass pool shell
- Available as a Mineral Water Pool or Salt Water Pool
- Above Ground options available on Princess 9 and below

#### **Waterline Dimensions**

| Name           | Length | Width |
|----------------|--------|-------|
| Princess Spa 6 | 5.6 m  | 3.3 m |
| Princess 7     | 7.0 m  | 3.5 m |
| Princess 8     | 8.0 m  | 3.8 m |
| Princess 9     | 9.0m   | 4.0 m |
| Princess 10    | 10.0 m | 4.0 m |

#### **External Dimensions**

| Length | Width | Depth           |
|--------|-------|-----------------|
| 6.0 m  | 3.4 m | 1.00 m - 1.50 m |
| 7.3 m  | 3.8 m | 1.15 m – 1.52 m |
| 8.2 m  | 4.2 m | 1.15 m - 1.66 m |
| 9.2 m  | 4.2 m | 1.15 m - 1.75 m |
| 10.3 m | 4.2 m | 1.15 m - 1.85 m |

<sup>\*</sup>Lengths, widths and depths may vary up to 3%. External measurements are to widest point on each side of the outside edge. Waterline dimensions are the length and width measured at the top of the coping. Depth is from deepest part of internal shell coping. Unless indicated otherwise, pools are non-diving and use of diving equipment is prohibited.

Blue Agate

Princess Spa 6, Blue Agate

Mediterranean Pearl

Blue Azurite

**37** 

Eden 4.5, Blue Agate