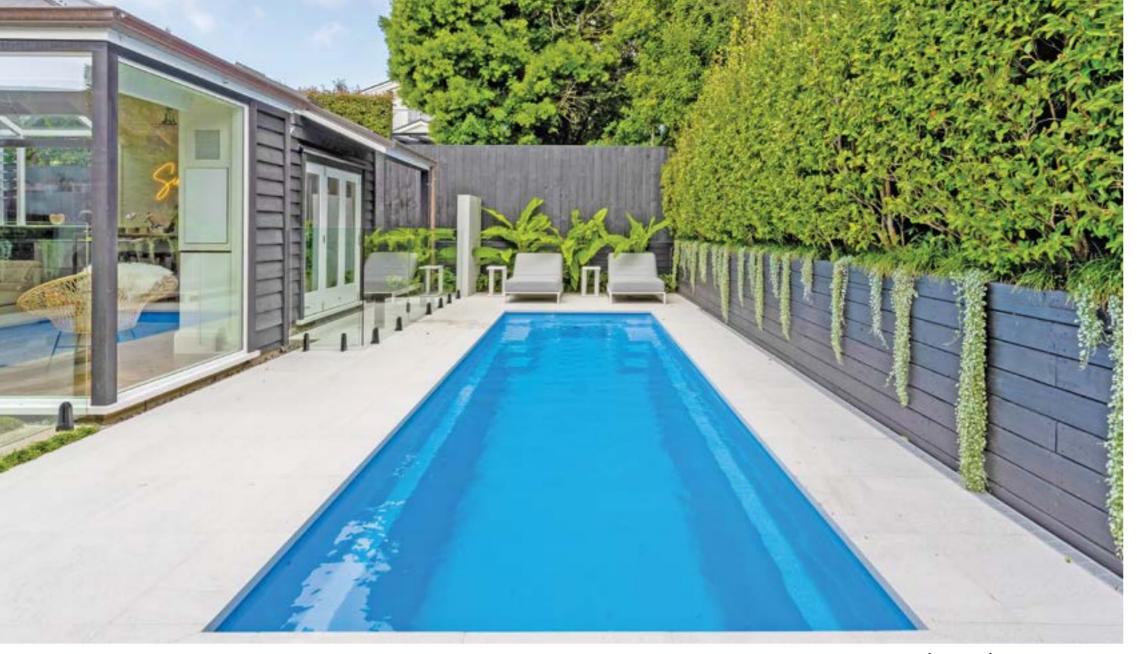

## **PANAMA**

Keep fit in the comfort of your own backyard with our lap pool design. With a single depth throughout, the Narellan Pools Panama Lap Pool is perfect for swimming laps and getting your daily exercise as well as being great for family fun and games. The functional design including duel entry steps provides greater flexibility when placing the Panama Pool in your backyard.

#### **Features**

- Functional and practical design
- Double entry steps
- Streamlined design with single depth, perfect for swimming laps
- Clear swim channel for continuous tumble turn swimming
- Narrow width for smaller backyards
- Child safety ledge around the perimeter
- Durability, strength and resilience-tested fibreglass pool shell
- Available as a Mineral Water Pool or Salt Water Pool
- Above Ground option available on Panama 8 and below