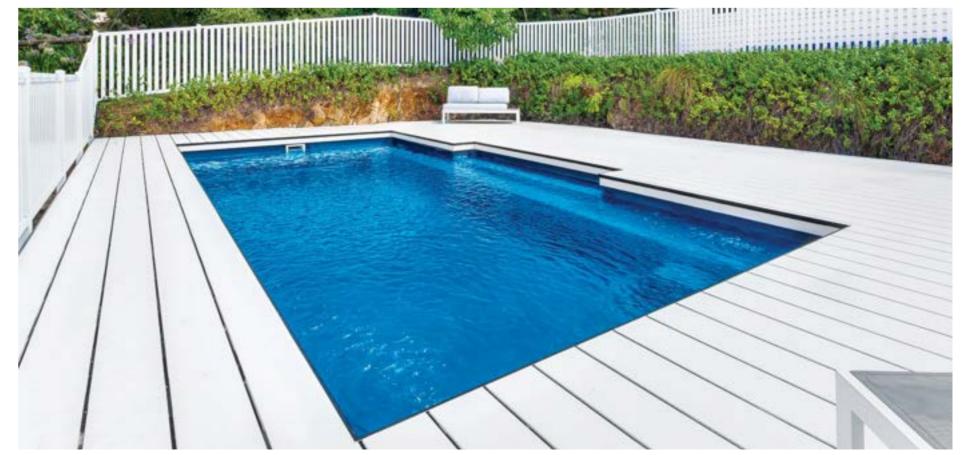

# **GRANDEUR**

Make a grand statement with the elegant staircase entry and dual deep end bench seats. The Grandeur is the perfect centrepiece for your summer days and nights.

#### **Features**

- Convenient wide steps across the width of the pool
- Steps at each end of the pool for ease of entry and exit
- Child safety ledge around the perimeter
- Gradual depth for wading and learning to swim
- Durability, strength and resilience-tested fibreglass pool shell
- Available as a Mineral Water Pool or Salt Water Pool
- Above Ground option available on Grandeur 9 and below