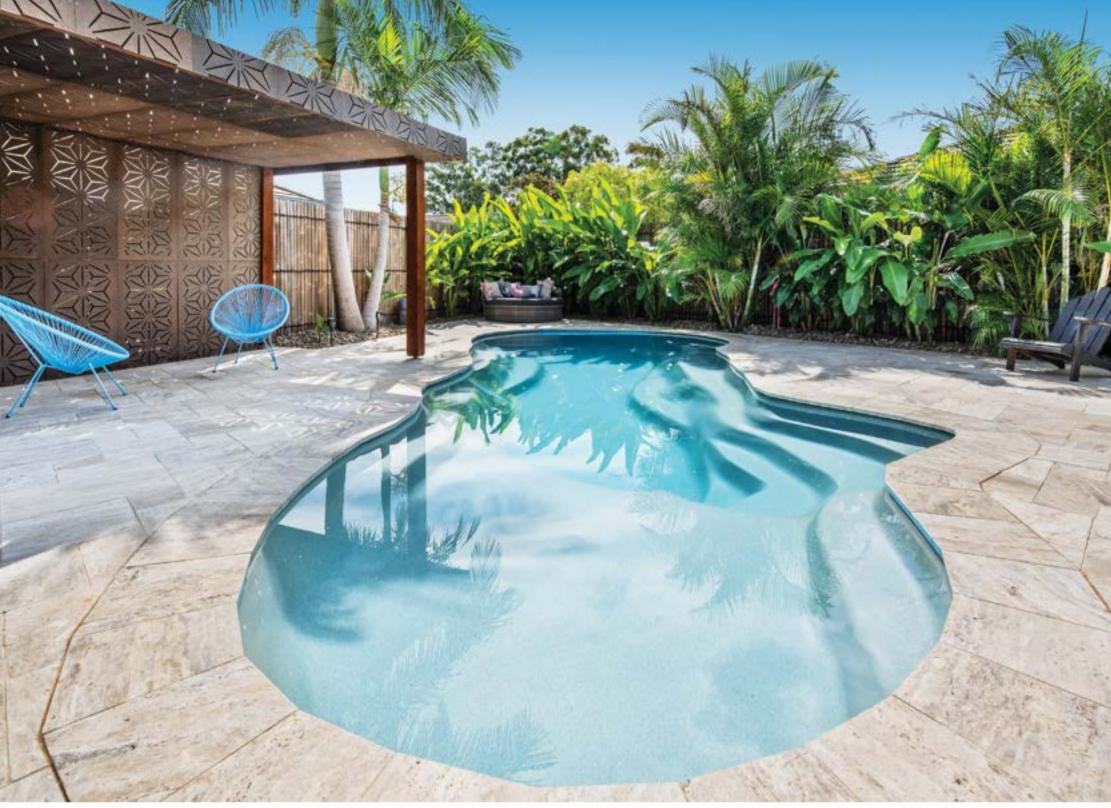

# **ROCKPOOL**

If you want to create a lush lagoon or a tropical paradise, the Rockpool is the perfect choice. Its natural free-form shape creates a relaxing atmosphere and a personal oasis in any backyard.

#### **Features**

- Smooth curved shape
- Large wading area
- Several seating points
- Convenient wide steps
- Child safety ledge around the perimeter
- Durability, strength and resilience-tested fibreglass pool shell
- Available as a Mineral Water Pool or Salt Water Pool