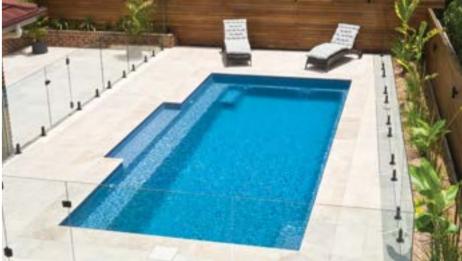

# **SYMPHONY**

The pinnacle of design with its contemporary clean lines and functional appeal. Featuring a long bench seat and deep end steps, the Symphony is the ideal extension to your family home.

#### **Features**

- Wide steps and seating ledge along the length of the pool
- Gradual depth for wading and learning to swim
- Child safety ledge around the perimeter
- Durability, strength and resilience-tested fibreglass pool shell
- Available as a Mineral Water Pool or Salt Water Pool
- Above Ground options available on Symphony 9 and below