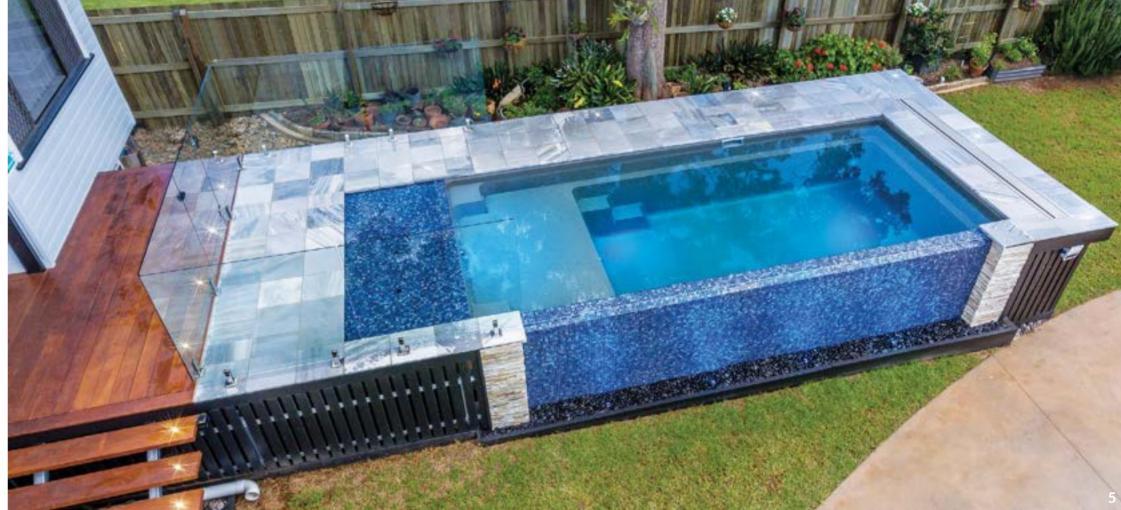

# **ASTORIA**

The epitome of luxury, the Astoria is a sleek, rectangular pool with a built-in spa and splash deck, offering the best of both worlds with an all in one design. Beautiful and versatile, the Astoria is packed with features that the whole family will enjoy.

#### **Features**

- Built-in spa with bench seating around the perimeter of the spa, seating 6 adults
- Splash deck for lounging or wading for the kids
- Swim-up benches to seat all your guests
- Gradual depth and safety ledge for learning to swim
- All in one fibreglass pool shell designed for durability, strength and resilience
- Available as a mineral water pool or salt water pool