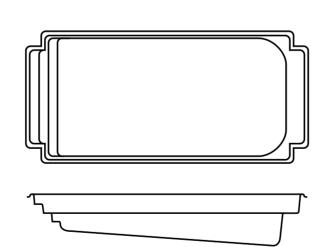

# **ASTORIA**

The epitome of luxury, the Astoria is a sleek, rectangular pool with a built-in spa and splash deck, offering the best of both worlds with an all in one design. Beautiful and versatile, the Astoria is packed with features that the whole family will enjoy.

#### **Features**

- Built-in spa with bench seating around the perimeter of the spa, seating 6 adults
- Splash deck for lounging or wading for the kids
- Swim-up benches to seat all your guests
- Gradual depth and safety ledge for learning to swim
- All in one fibreglass pool shell designed for durability, strength and resilience
- Available as a mineral water pool or salt water pool

#### **Waterline Dimensions**

#### **External Dimensions**

| Name         | Length | Width | Length | Width | Depth         |
|--------------|--------|-------|--------|-------|---------------|
| Astoria 10.7 | 10.3 m | 3.9 m | 10.7 m | 4.3 m | 1.07m - 1.98m |