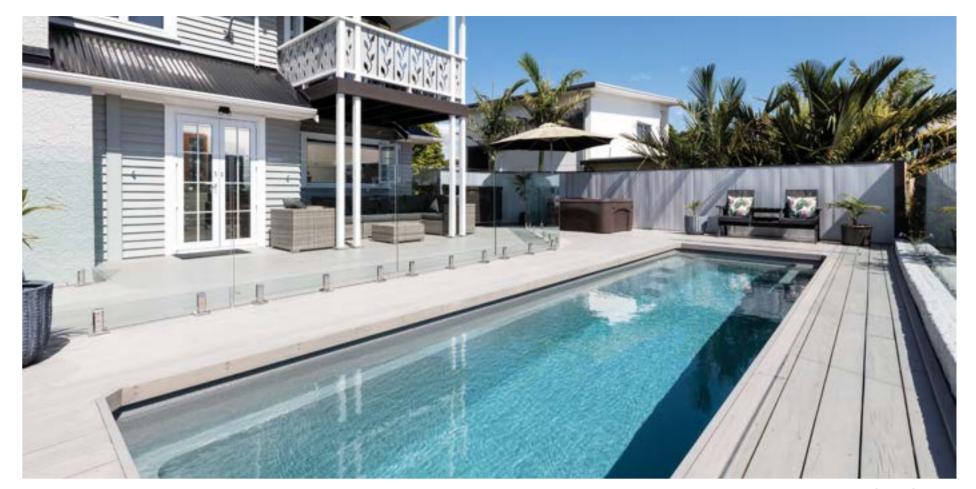

# **GRANDEUR**

Make a grand statement with the elegant staircase entry and dual deep end bench seats. The Grandeur is the perfect centrepiece for your summer days and nights.

#### **Features**

- Convenient wide steps across the width of the pool
- Steps at each end of the pool for ease of entry and exit
- Child safety ledge around the perimeter
- Gradual depth for wading and learning to swim
- Durability, strength and resilience-tested fibreglass pool shell
- Available as a Mineral Water Pool or Salt Water Pool
- Above Ground option available on Grandeur 9 and below