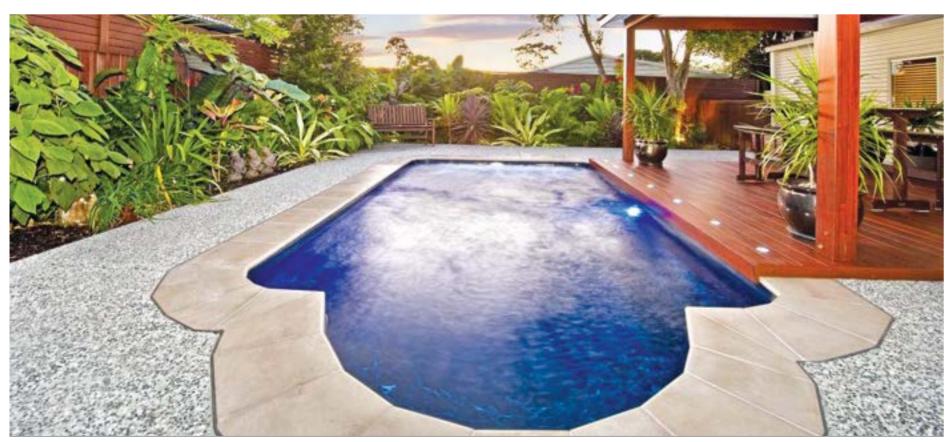

# **GRANDEUR**

Make a grand statement with the elegant staircase entry and dual deep end bench seats. The Grandeur is the perfect centrepiece for your summer days and nights.

#### **Features**

- Convenient wide steps across the width of the pool
- Steps at each end of the pool for ease of entry and exit
- Child safety ledge around the perimeter
- Gradual depth for wading and learning to swim
- Durability, strength and resilience-tested fibreglass pool shell
- Available as a Mineral Water Pool or Salt Water Pool
- Above Ground option available on Grandeur 9 and below

Blue Agate

Positano Blue

Grey Quartz

Whitehaven Pearl

**27** 

Aquamarine