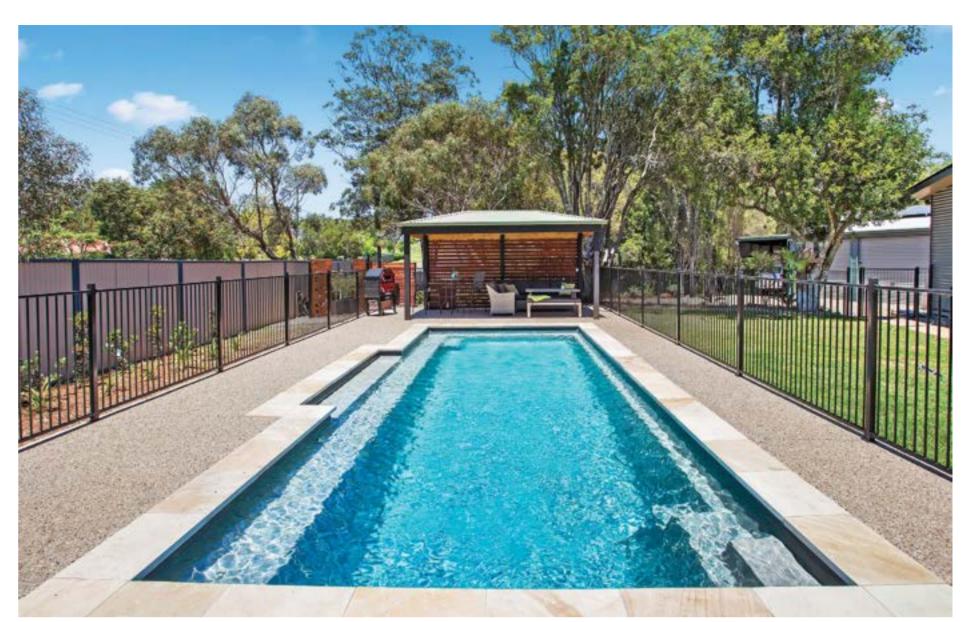

# **ASTORIA**

The epitome of luxury, the Astoria is a sleek, rectangular pool with a built-in spa and splash deck, offering the best of both worlds with an all in one design. Beautiful and versatile, the Astoria is packed with features that the whole family will enjoy.

#### **Features**

- Built-in spa with bench seating around the perimeter of the spa, seating 6 adults
- Splash deck for lounging or wading for the kids
- Swim-up benches to seat all your guests
- Gradual depth and safety ledge for learning to swim
- All in one fibreglass pool shell designed for durability, strength and resilience
- Available as a mineral water pool or salt water pool