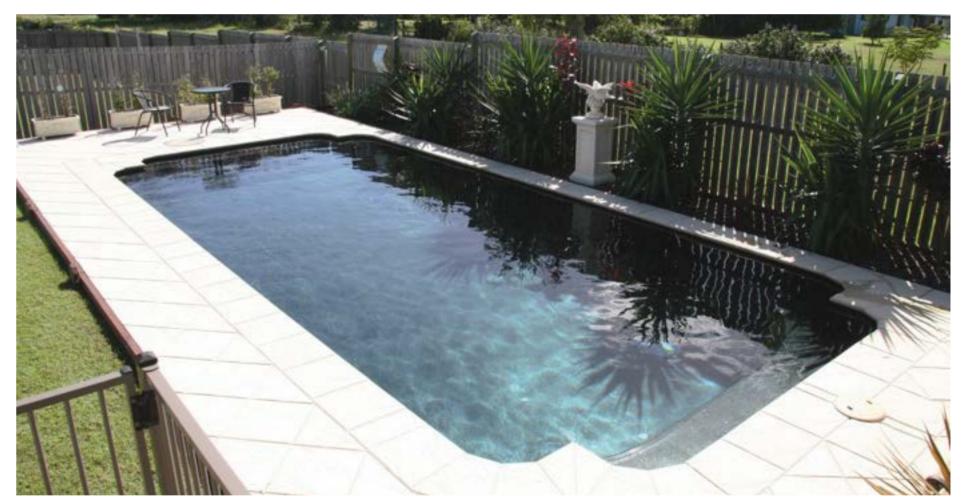

# **PRINCESS**

Bring the resort look and feel into your backyard. The timeless classic features graceful curves that will give you a resort vibe, ideal for any family backyard.

#### **Features**

- Smooth curved design
- Convenient steps and seating ledge along the length of the pool
- Child safety ledge around the perimeter
- Gradual depth for wading and learning to swim
- Durability, strength and resilience-tested fibreglass pool shell
- Available as a Mineral Water Pool or Salt Water Pool
- Above Ground options available on Princess 9 and below