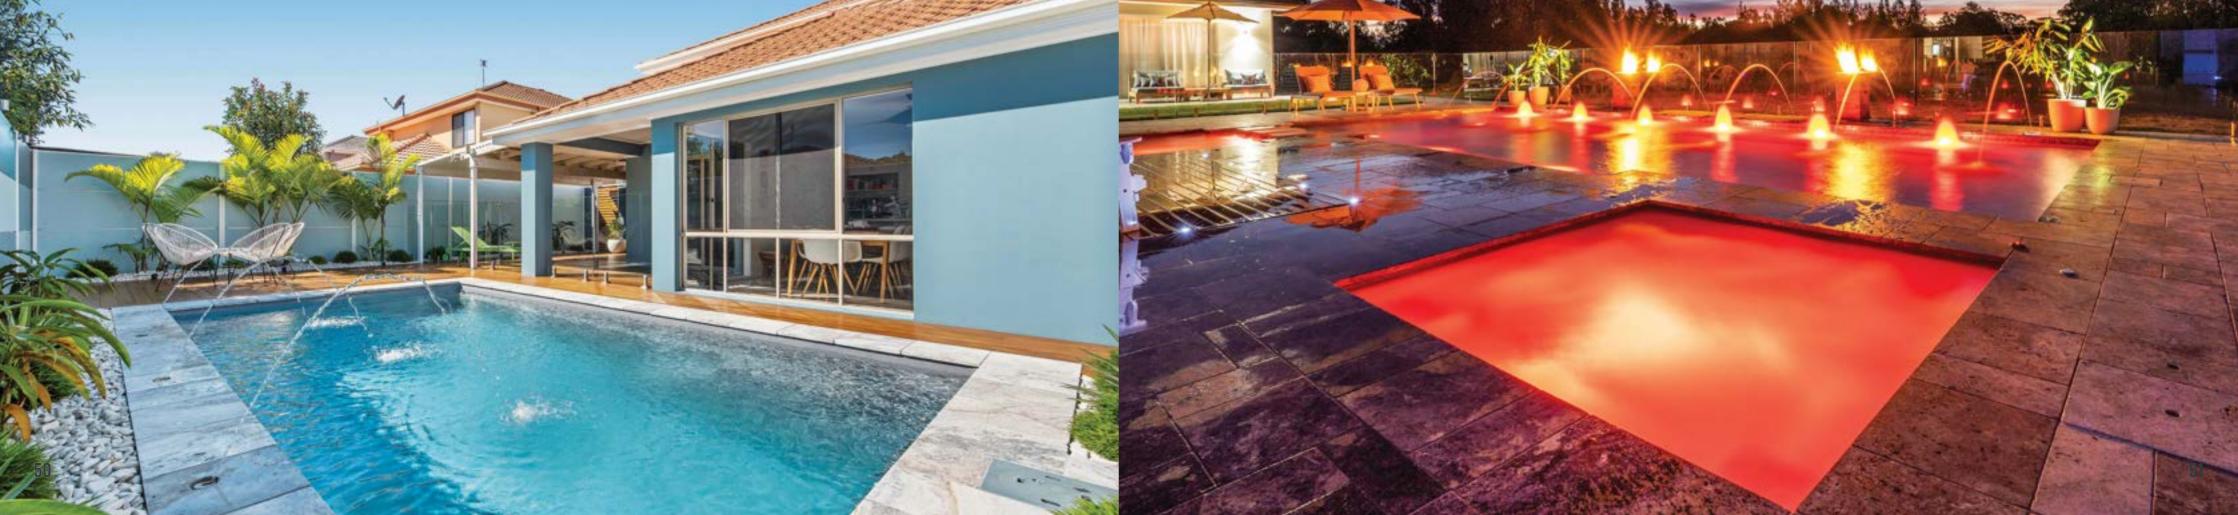

# **ABOVE GROUND POOLS**

You can now build the pool of your dreams in backyards that previously would have been deemed cost prohibitive or impractical. Our specially engineered pools allow you the flexibility to work with our expert Pool Builders to design a backyard that suits both your budget and lifestyle.

When it comes to installation, our Above Ground option is designed to save you time. These self-supporting pools can help you avoid the need to build large retaining walls, so a sloped yard doesn't mean you have to give up on your dream.

Don't compromise your outdoor designer pool with an unsightly alternative. With a Above Ground Pool, you can enjoy a seamless design which will provide you with a wonderful poolside lifestyle.

- 1. Grandeur 11, Whitehaven Pearl 2, 3. Installation 4. Eden 5.5, Blue Azurite
- 5. Nirvana 6, River Rock 6. Eden 4.5, Grey Quartz 7. Grandeur 9, Mediterranean Pearl