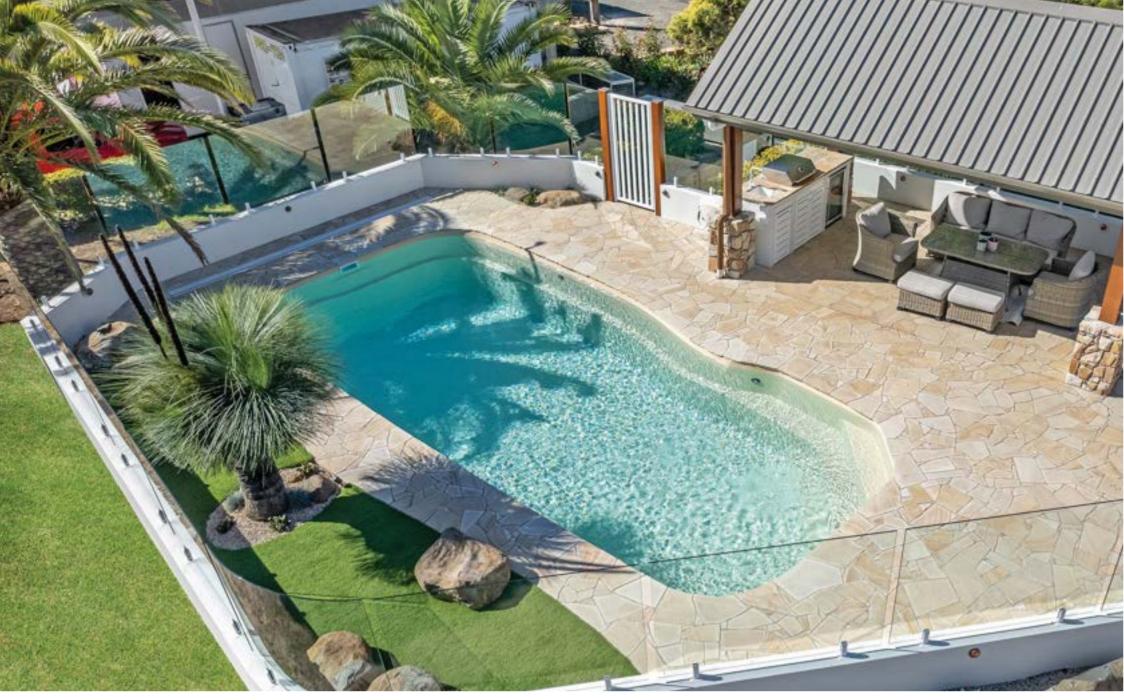

# **ROCKPOOL**

If you want to create a lush lagoon or a tropical paradise, the Rockpool is the perfect choice. Its natural free-form shape creates a relaxing atmosphere and a personal oasis in any backyard.

#### **Features**

- Smooth curved shape
- Large wading area
- Several seating points
- Convenient wide steps
- Child safety ledge around the perimeter
- Durability, strength and resilience-tested fibreglass pool shell
- Available as a Mineral Water Pool or Salt Water Pool

Rockpool 9, Green Malachite

Rockpool 9, Blue Agate

Rockpool 7, Blue Azurite

Rockpool 9, Green Jadeite

**Bondi Sand** 