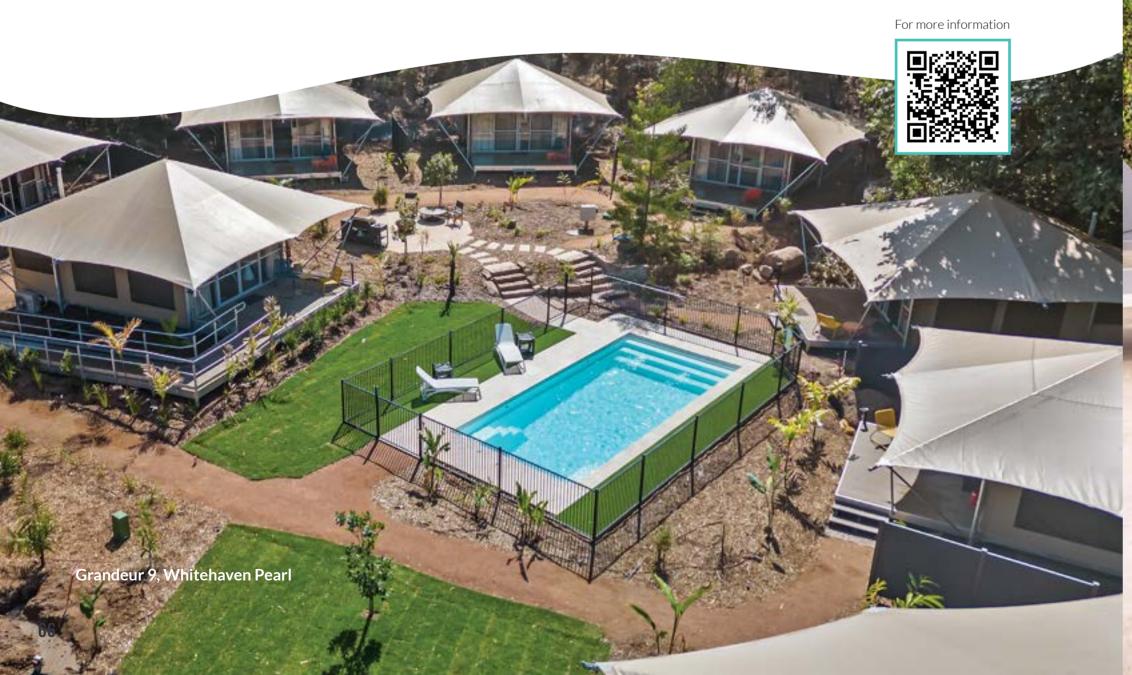

# **GRANDEUR**

Make a grand statement with the elegant staircase entry and dual deep end bench seats. The Grandeur is the perfect centrepiece for your summer days and nights.

#### **Features**

- Convenient wide steps across the width of the pool
- Steps at each end of the pool for ease of entry and exit
- Child safety ledge around the perimeter
- Gradual depth for wading and learning to swim
- Durability, strength and resilience-tested fibreglass pool shell
- Available as a Mineral Water Pool or Salt Water Pool
- Above Ground option available on Grandeur 9 and below

#### **Waterline Dimensions**

| Name        | Length | Width |
|-------------|--------|-------|
| Grandeur 7  | 7.0 m  | 4.0 m |
| Grandeur 9  | 9.0 m  | 4.0 m |
| Grandeur 11 | 11.0 m | 4.0 m |

#### **External Dimensions**

| Length | Width | Depth          |
|--------|-------|----------------|
| 7.3 m  | 4.2 m | 1.2 m - 1.65 m |
| 9.3 m  | 4.2 m | 1.2 m - 1.80 m |
| 11.3 m | 4.2 m | 1.2 m - 1.95 m |