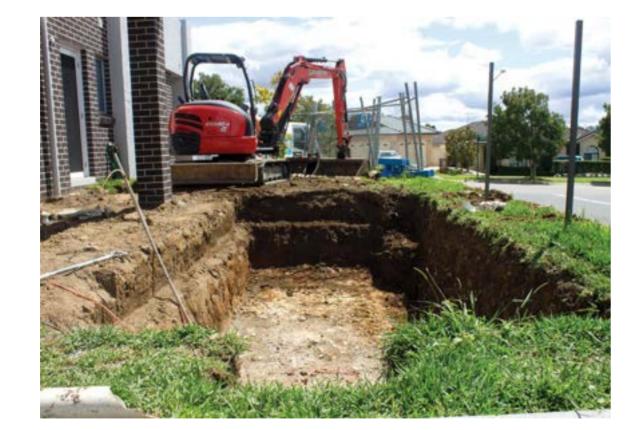

#### **Excavation**

After your plans have been approved, your local Narellan Pools Builder will prepare the site for excavation, and begin the process so that your pool shell can be placed into position.