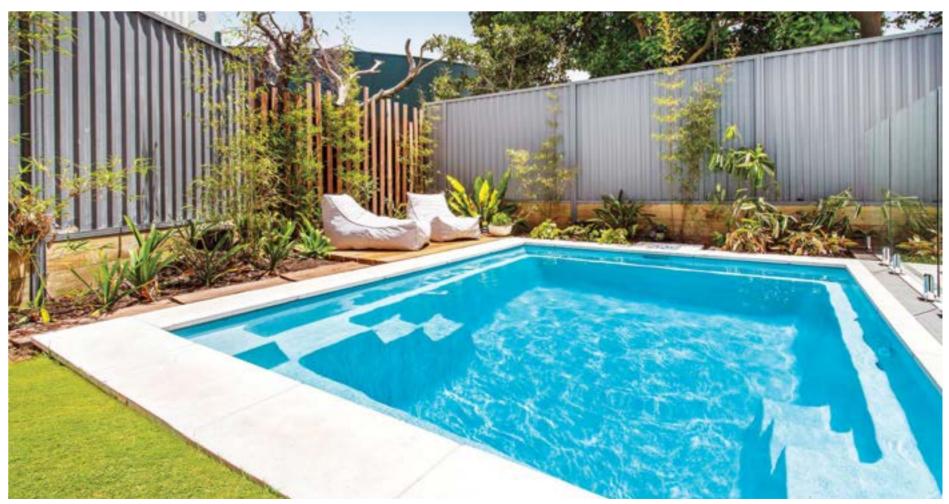

# **EDEN**

A modern plunge pool with enough room for the whole family to enjoy, the Eden pool is compact in design, making it perfect for smaller backyard spaces. The Eden features a long bench seat, so you can lounge comfortably with family and friends. Its single depth also makes it ideal for low-impact exercise. Narrow backyard? The Eden Slimline offers all the great features of the Eden in a more narrow design.

#### **Features**

- Streamlined design with single depth,
- Long bench seat to sit and relax
- Compact shape perfect for smaller backyards
- Durability, strength and resilience-tested fibreglass pool shell
- Available as a Mineral Water Pool or Salt Water Pool
- Child safety ledge around the perimeter
- Above Ground option available on full Eden Range