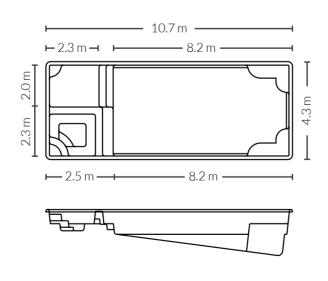

## **PANAMA**

Keep fit in the comfort of your own backyard with our lap pool design. With a single depth throughout, the Narellan Pools Panama Lap Pool is perfect for swimming laps and getting your daily exercise as well as being great for family fun and games. The functional design including duel entry steps provides greater flexibility when placing the Panama Pool in your backyard.

#### **Features**

- Functional and practical design
- Double entry steps
- Streamlined design with single depth, perfect for swimming laps
- Clear swim channel for continuous tumble turn swimming
- Narrow width for smaller backyards
- Child safety ledge around the perimeter
- Durability, strength and resilience-tested fibreglass pool shell
- Available as a Mineral Water Pool or Salt Water Pool
- Above Ground option available on Panama 8 and below

#### **Waterline Dimensions**

| Name      | Length | Width |
|-----------|--------|-------|
| Panama 5  | 5.0 m  | 2.3 m |
| Panama 8  | 8.0 m  | 2.3 m |
| Panama 11 | 110 m  | 2.3 m |

#### **External Dimensions**

| Length | Width | Depth  |
|--------|-------|--------|
| 5.3 m  | 2.5 m | 1.45 m |
| 8.3 m  | 2.5 m | 1.45 m |
| 11.3 m | 2.5 m | 1.45 m |

<sup>\*</sup>Lengths, widths and depths may vary up to 3%. External measurements are to widest point on each side of the outside edge. Waterline dimensions are the length and width measured at the top of the coping. Depth is from deepest part of internal shell coping. Unless indicated otherwise, pools are non-diving and use of diving equipment is prohibited.