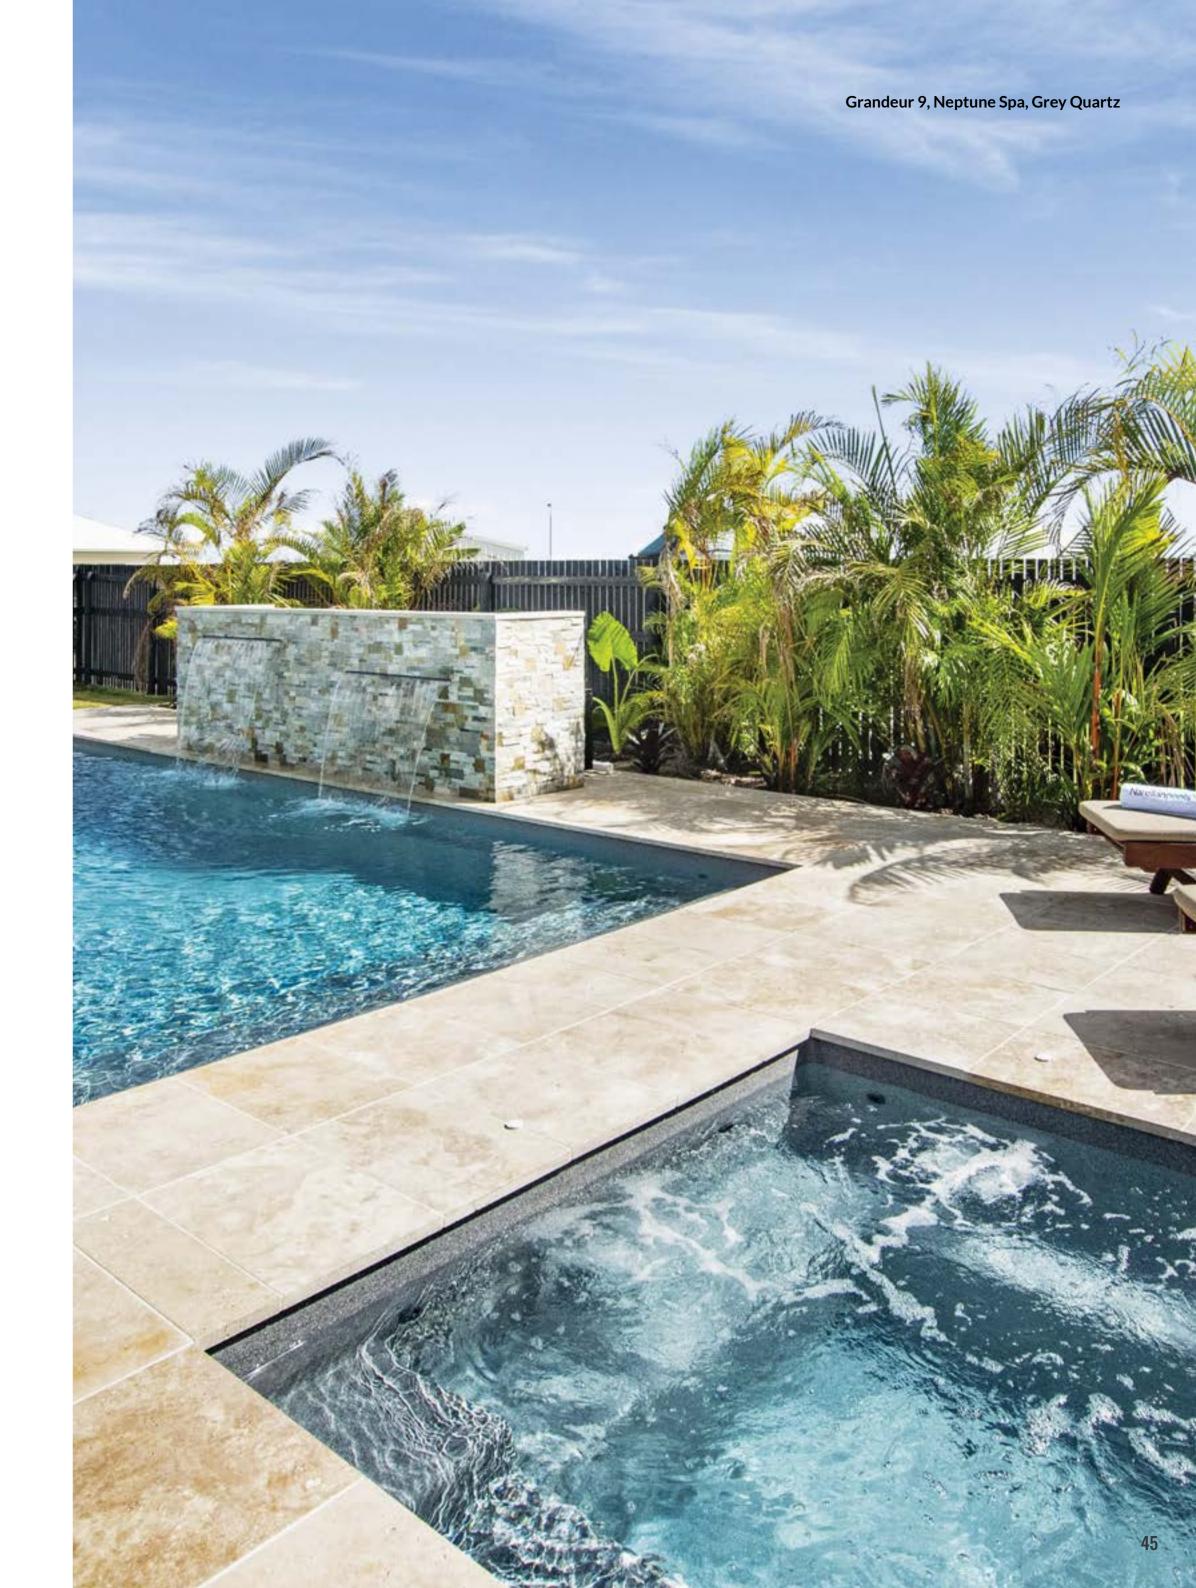

# **GRANDEUR**

Make a grand statement with the elegant staircase entry and dual deep end bench seats. The Grandeur is the perfect centrepiece for your summer days and nights.