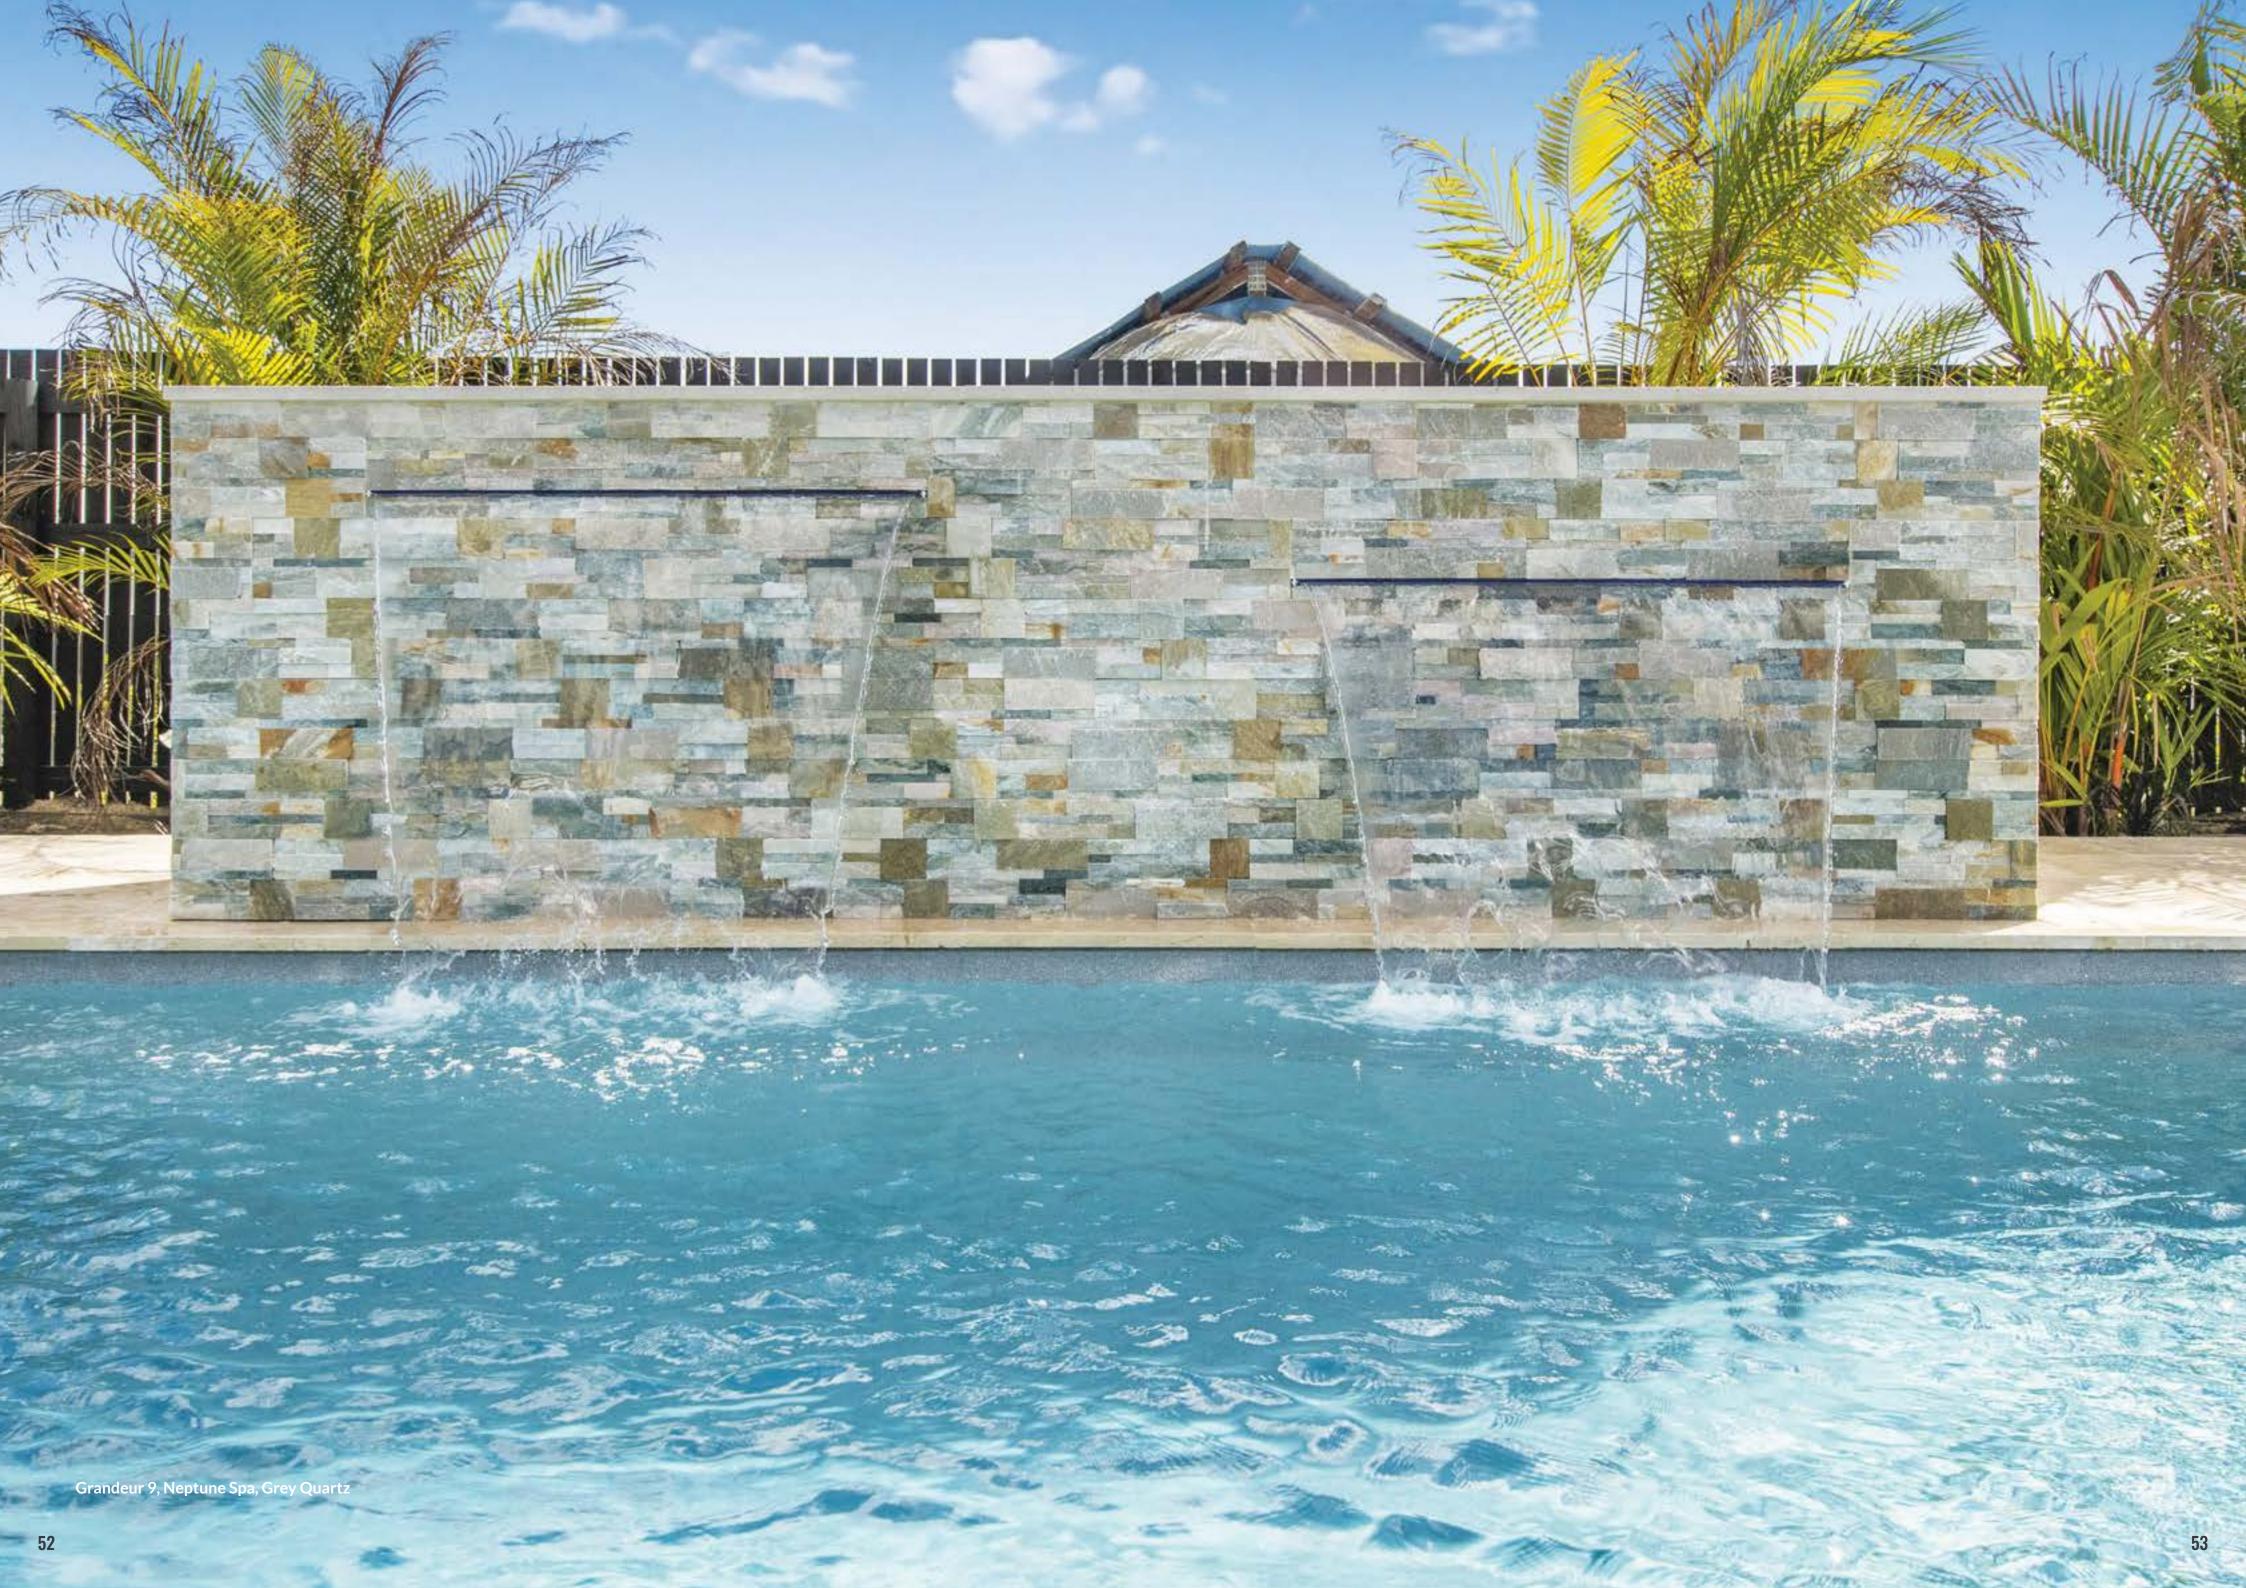

# **GRANDEUR**

Make a grand statement with the elegant staircase entry and dual deep end bench seats. The Grandeur is the perfect centrepiece for your summer days and nights.

#### **Features**

- Convenient wide steps across the width of the pool
- Steps at each end of the pool for ease of entry and exit
- Child safety ledge around the perimeter
- Gradual depth for wading and learning to swim
- Durability, strength and resilience-tested fibreglass pool shell
- Available as a Mineral Water Pool or Salt Water Pool
- Above Ground option available on Grandeur 9 and below