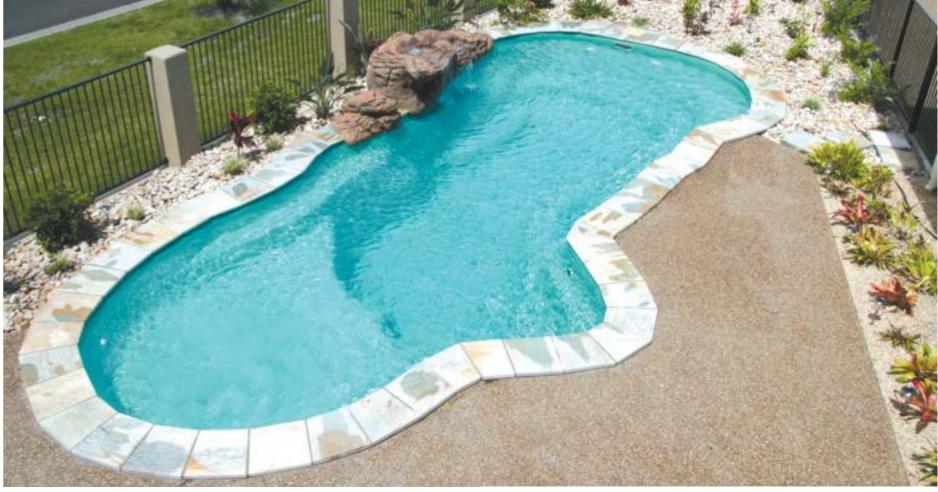

# **PRINCESS**

Bring the resort look and feel into your backyard. The timeless classic features graceful curves that will give you a resort vibe, ideal for any family backyard.

#### **Features**

- Smooth curved design
- Convenient steps and seating ledge along the length of the pool
- Child safety ledge around the perimeter
- Gradual depth for wading and learning to swim
- Durability, strength and resilience-tested fibreglass pool shell
- Available as a Mineral Water Pool or Salt Water Pool
- Above Ground options available on Princess 9 and below

Blue Agate

Princess Spa 6, Blue Agate

Mediterranean Pearl

Blue Azurite

**37** 

Eden 4.5, Blue Agate