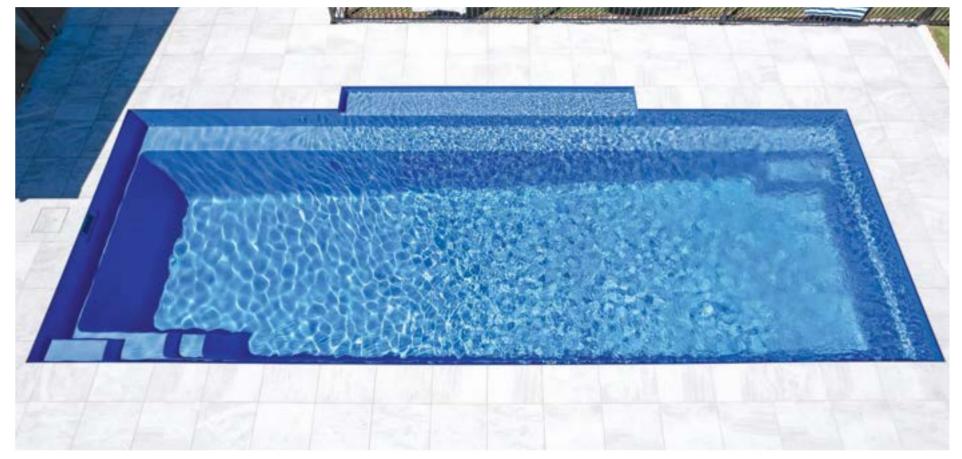

# **ASTORIA**

The epitome of luxury, the Astoria is a sleek, rectangular pool with a built-in spa and splash deck, offering the best of both worlds with an all in one design. Beautiful and versatile, the Astoria is packed with features that the whole family will enjoy.

#### **Features**

- Built-in spa with bench seating around the perimeter of the spa, seating 6 adults
- Splash deck for lounging or wading for the kids
- Swim-up benches to seat all your guests
- Gradual depth and safety ledge for learning to swim
- All in one fibreglass pool shell designed for durability, strength and resilience
- Available as a mineral water pool or salt water pool