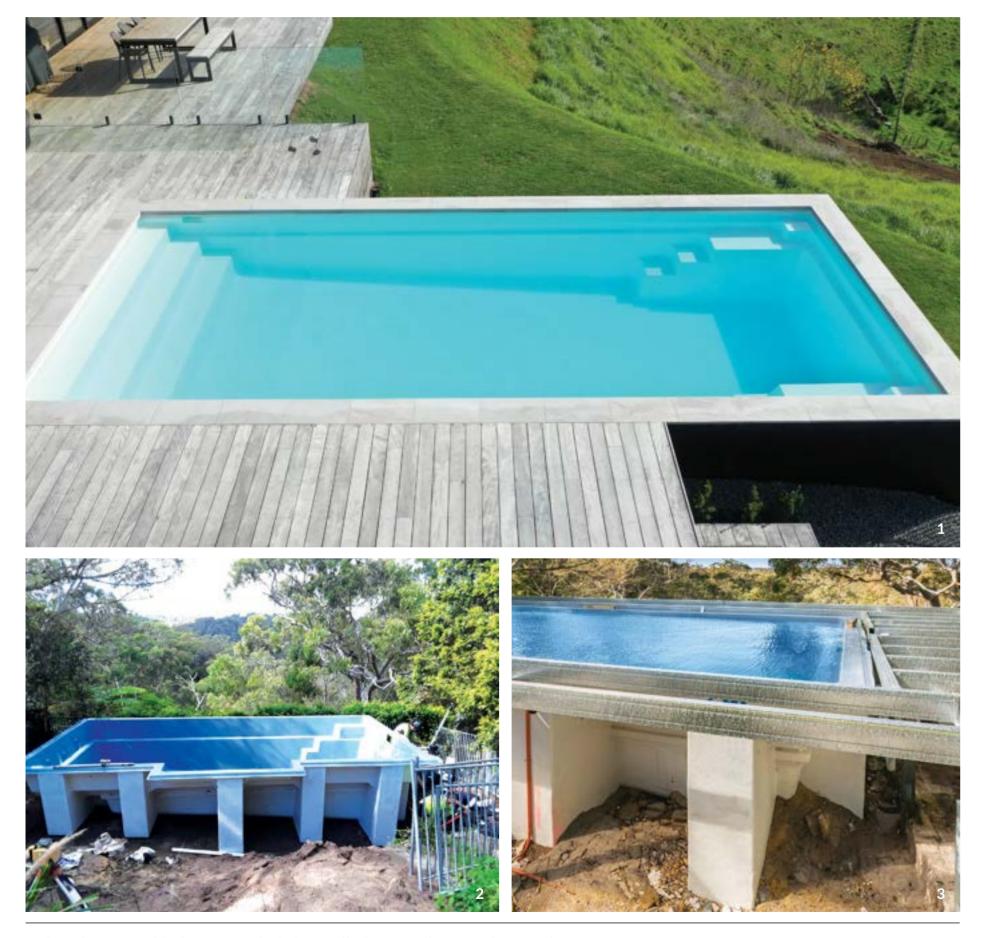

# **ABOVE GROUND POOLS**

You can now build the pool of your dreams in backyards that previously would have been deemed cost prohibitive or impractical. Our specially engineered pools allow you the flexibility to work with our expert Pool Builders to design a backyard that suits both your budget and lifestyle.

When it comes to installation, our Above Ground option is designed to save you time. These self-supporting pools can help you avoid the need to build large retaining walls, so a sloped yard doesn't mean you have to give up on your dream.

Don't compromise your outdoor designer pool with an unsightly alternative. With a Above Ground Pool, you can enjoy a seamless design which will provide you with a wonderful poolside lifestyle.

- 1. Grandeur 11, Whitehaven Pearl 2, 3. Installation 4. Eden 5.5, Blue Azurite
- 5. Nirvana 6, River Rock 6. Eden 4.5, Grey Quartz 7. Grandeur 9, Mediterranean Pearl