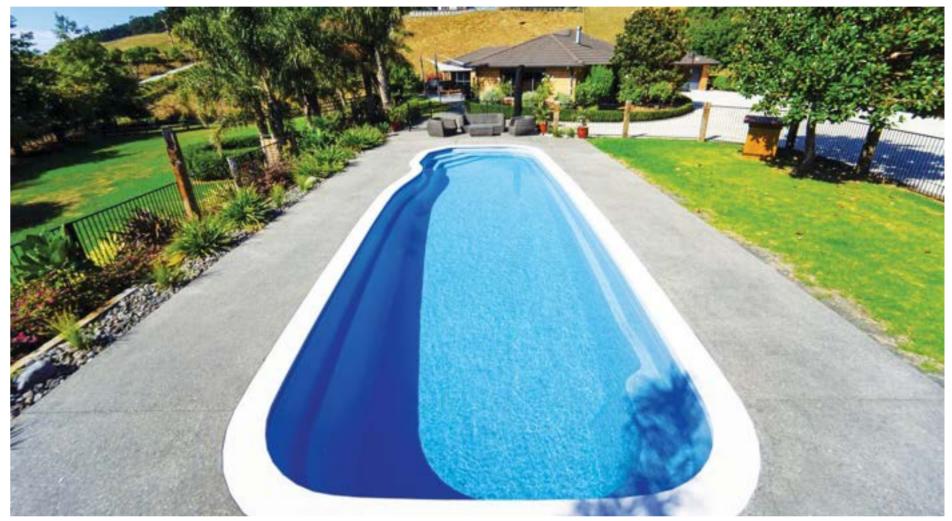

# **SYMPHONY**

The pinnacle of design with its contemporary clean lines and functional appeal. Featuring a long bench seat and deep end steps, the Symphony is the ideal extension to your family home.

#### **Features**

- Wide steps and seating ledge along the length of the pool
- Gradual depth for wading and learning to swim
- Child safety ledge around the perimeter
- Durability, strength and resilience-tested fibreglass pool shell
- Available as a Mineral Water Pool or Salt Water Pool
- Above Ground options available on Symphony 9 and below

#### **Waterline Dimensions**

| Name        | Length | Width |
|-------------|--------|-------|
| Symphony 5  | 5.0 m  | 3.1 m |
| Symphony 6  | 6.0 m  | 3.1 m |
| Symphony 7  | 7.0 m  | 3.6 m |
| Symphony 8  | 8.0 m  | 3.9 m |
| Symphony 9  | 9.0 m  | 3.9 m |
| Symphony 10 | 10.0 m | 3.9 m |
| Symphony 11 | 11.0 m | 3.9 m |
| Symphony 12 | 11.7 m | 3.9 m |