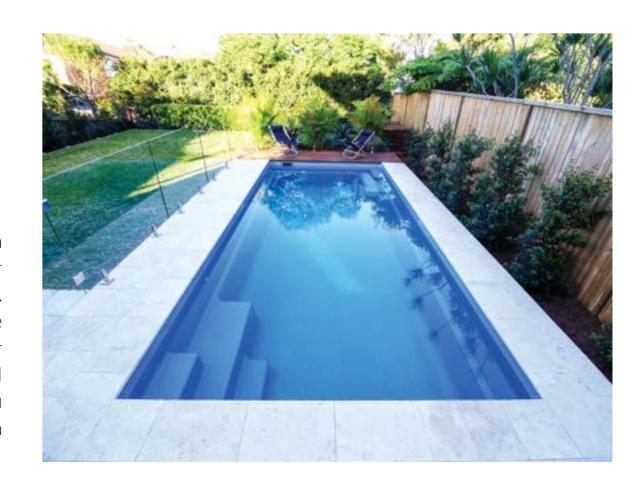

# **OUR DESIGNS**

Serene 7, Whitehaven Pearl

# **SERENE**

The Narellan Pools Serene Pool is the perfect balance of functionality and style. Featuring an unobstructed swimming corridor and long bench seat, this pool is the ideal choice for entertaining and fun.

#### **Features**

- Long bench seat to sit and relax
- Child safety ledge around the perimeter
- Gradual depth for wading and learning to swim
- Durability, strength and resilience-tested fibreglass pool shell
- Available as a Mineral Water Pool or Salt Water Pool
- Above Ground option available on full Serene range