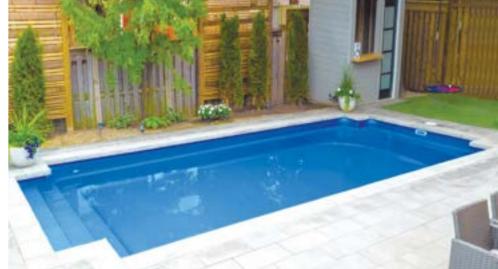

# **ASTORIA**

The epitome of luxury, the Astoria is a sleek, rectangular pool with a built-in spa and splash deck, offering the best of both worlds with an all in one design. Beautiful and versatile, the Astoria is packed with features that the whole family will enjoy.

#### **Features**

- Built-in spa with bench seating around the perimeter of the spa, seating 6 adults
- Splash deck for lounging or wading for the kids
- Swim-up benches to seat all your guests
- Gradual depth and safety ledge for learning to swim
- All in one fibreglass pool shell designed for durability, strength and resilience
- Available as a mineral water pool or salt water pool

#### **External Dimensions**

| Name         | Length | Width | Length | Width | Depth         |
|--------------|--------|-------|--------|-------|---------------|
| Astoria 10.7 | 10.3 m | 3.9 m | 10.7 m | 4.3 m | 1.07m - 1.98m |