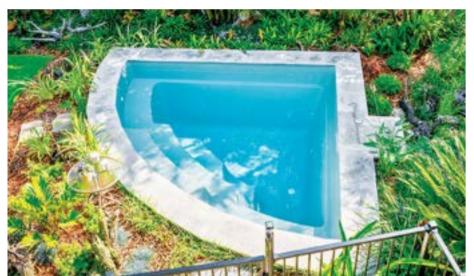

# **ROCKPOOL**

If you want to create a lush lagoon or a tropical paradise, the Rockpool is the perfect choice. Its natural free-form shape creates a relaxing atmosphere and a personal oasis in any backyard.

#### **Features**

- Smooth curved shape
- Large wading area
- Several seating points
- Convenient wide steps
- Child safety ledge around the perimeter
- Durability, strength and resilience-tested fibreglass pool shell
- Available as a Mineral Water Pool or Salt Water Pool

Rockpool 9, Green Malachite

Rockpool 9, Blue Agate

Rockpool 7, Blue Azurite

Rockpool 9, Green Jadeite

**Bondi Sand** 