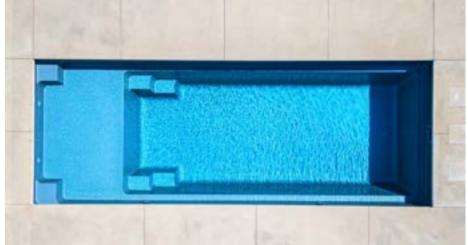

# **SYMPHONY**

The pinnacle of design with its contemporary clean lines and functional appeal. Featuring a long bench seat and deep end steps, the Symphony is the ideal extension to your family home.

#### **Features**

- Wide steps and seating ledge along the length of the pool
- Gradual depth for wading and learning to swim
- Child safety ledge around the perimeter
- Durability, strength and resilience-tested fibreglass pool shell
- Available as a Mineral Water Pool or Salt Water Pool
- Above Ground options available on Symphony 9 and below

#### **Waterline Dimensions**

| Name        | Length | Width |
|-------------|--------|-------|
| Symphony 5  | 5.0 m  | 3.1 m |
| Symphony 6  | 6.0 m  | 3.1 m |
| Symphony 7  | 7.0 m  | 3.6 m |
| Symphony 8  | 8.0 m  | 3.9 m |
| Symphony 9  | 9.0 m  | 3.9 m |
| Symphony 10 | 10.0 m | 3.9 m |
| Symphony 11 | 11.0 m | 3.9 m |
| Symphony 12 | 11.7 m | 3.9 m |