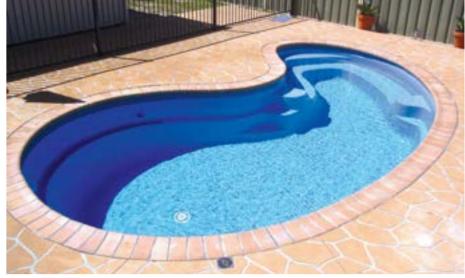

# **ROCKPOOL**

If you want to create a lush lagoon or a tropical paradise, the Rockpool is the perfect choice. Its natural free-form shape creates a relaxing atmosphere and a personal oasis in any backyard.

#### **Features**

- Smooth curved shape
- Large wading area
- Several seating points
- Convenient wide steps
- Child safety ledge around the perimeter
- Durability, strength and resilience-tested fibreglass pool shell
- Available as a Mineral Water Pool or Salt Water Pool

# Rockpool 7 Rockpool 9

#### **Waterline Dimensions**

| Name       | Length | Width |
|------------|--------|-------|
| Rockpool 7 | 7.1 m  | 3.7 m |
| D 1 10     | 0.0    | 0.0   |

**External Dimensions** 

| Length | Width | Depth           |
|--------|-------|-----------------|
| 7.3 m  | 4.0 m | 0.60 m - 1.35 m |
| 9.3 m  | 4.2 m | 0.60 m - 1.70 m |

<sup>\*</sup>Lengths, widths and depths may vary up to 3%. External measurements are to widest point on each side of the outside edge. Waterline dimensions are the length and width measured at the top of the coping. Depth is from deepest part of internal shell coping. Unless indicated otherwise, pools are non-diving and use of diving equipment is prohibited.

Rockpool 9, Green Malachite

Rockpool 9, Blue Agate

Rockpool 7, Blue Azurite

Rockpool 9, Green Jadeite

**Bondi Sand** 