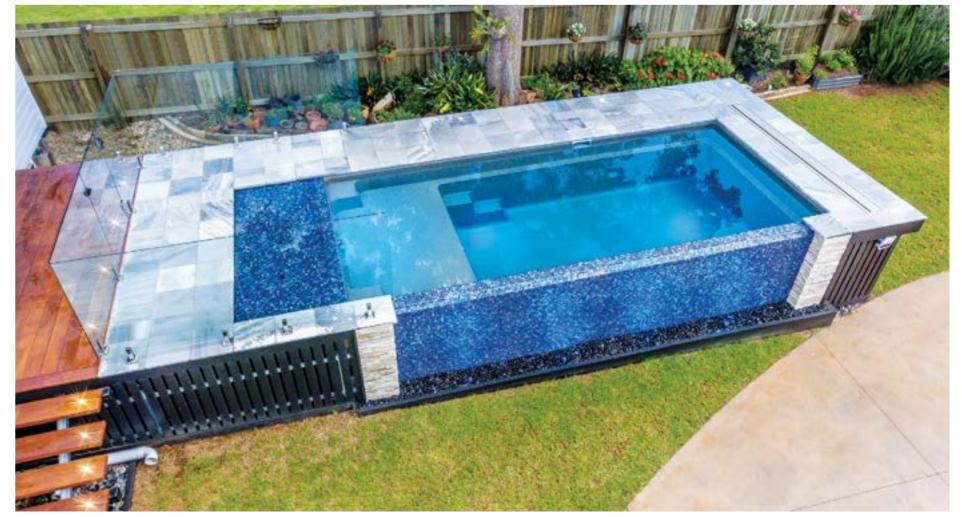

## NARELLAN POOLS INGROUND POOL COVER

Now that you've chosen your pool design it's time to consider a pool cover, and installing a pool cover at the same time as your pool is the best time to do it.

A pool cover is more than just a device to stop leaves coming into your pool. A pool cover effectively stops evaporation and keeps your pool warmer so you can swim longer as the months get colder. And if you are installing a pool heater, a pool cover is the most economical way to retain the heat.

A genuine Narellen Pools Inground Pool Cover is the perfect choice for your Narellan Pool. Its' sleek beautiful design neatly keeps your pool cover tucked underground and out of the way, so you can enjoy a clutter free pool area.

#### **Specifications**

- 100% Australian Made
- Fitted flush to your paving, deck or concrete
- Hard-wearing slimline aluminum lid

- Genuine 3:1 mechanical gearbox
- Single person operation

Narellan Pools Inground Pool Cover, Symphony 9, Blue Azurite