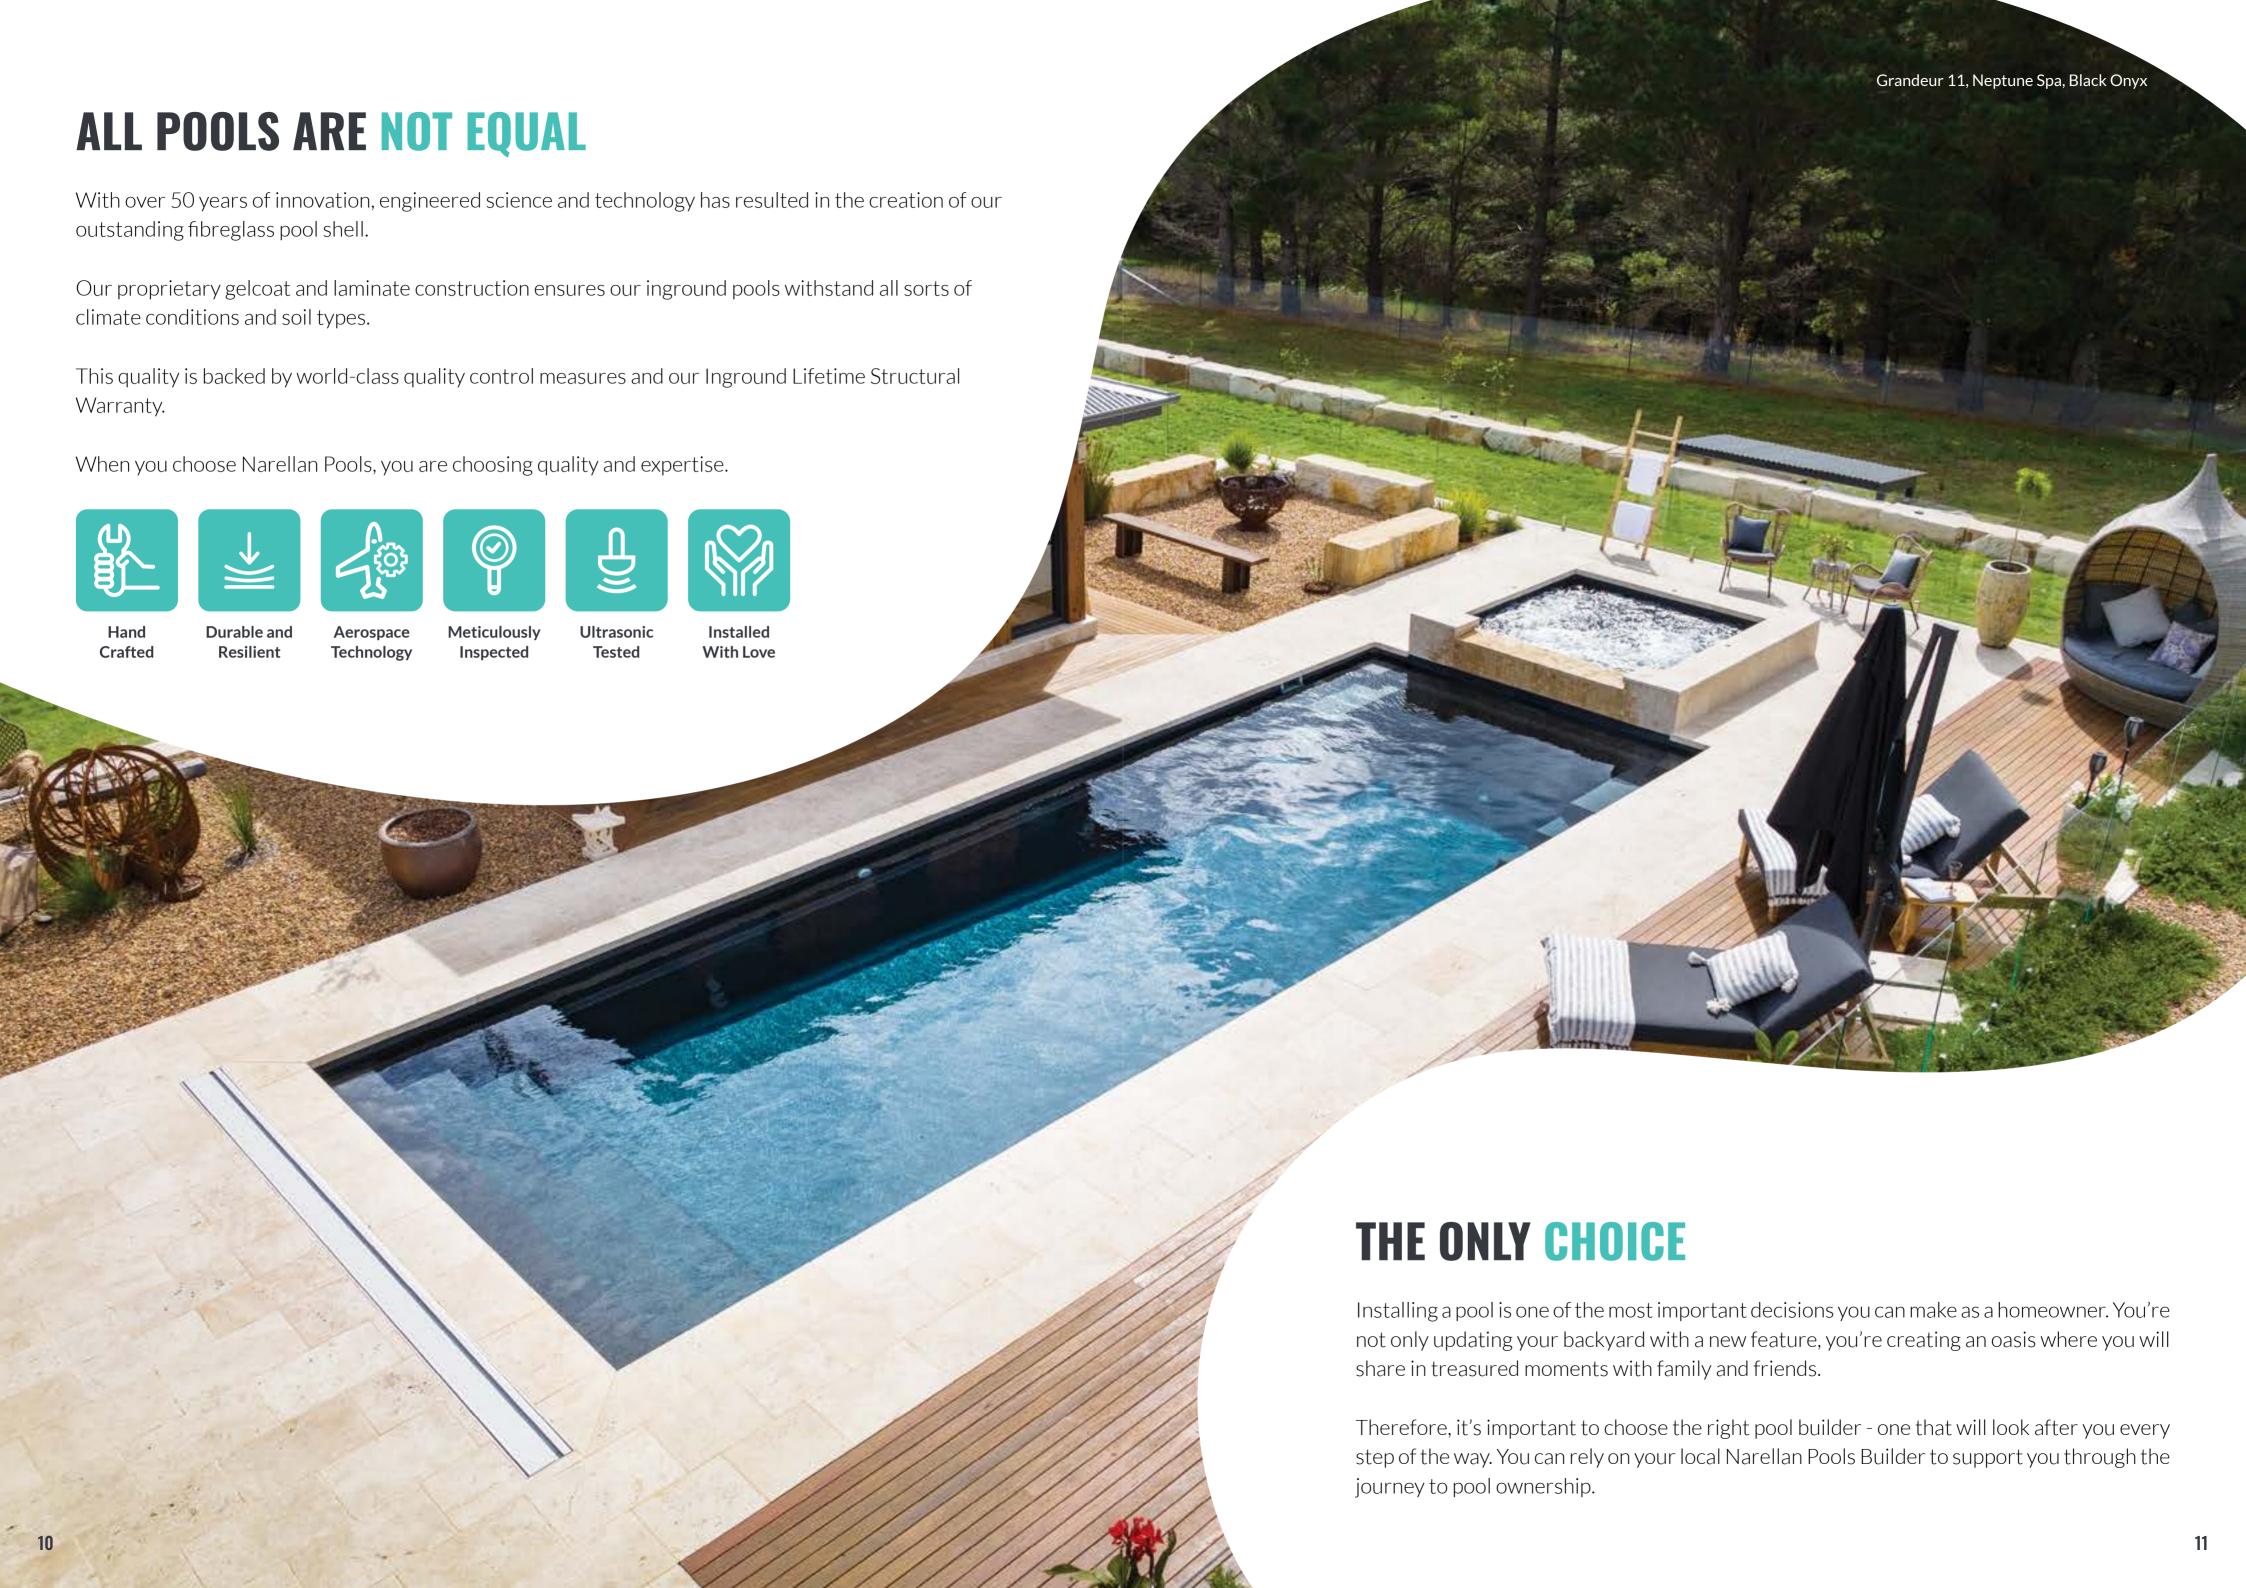

# **OUR DESIGNS**

Serene 7, Whitehaven Pearl

# **GRANDEUR**

Make a grand statement with the elegant staircase entry and dual deep end bench seats. The Grandeur is the perfect centrepiece for your summer days and nights.

#### **Features**

- Convenient wide steps across the width of the pool
- Steps at each end of the pool for ease of entry and exit
- Child safety ledge around the perimeter
- Gradual depth for wading and learning to swim
- Durability, strength and resilience-tested fibreglass pool shell
- Available as a Mineral Water Pool or Salt Water Pool
- Above Ground option available on Grandeur 9 and below