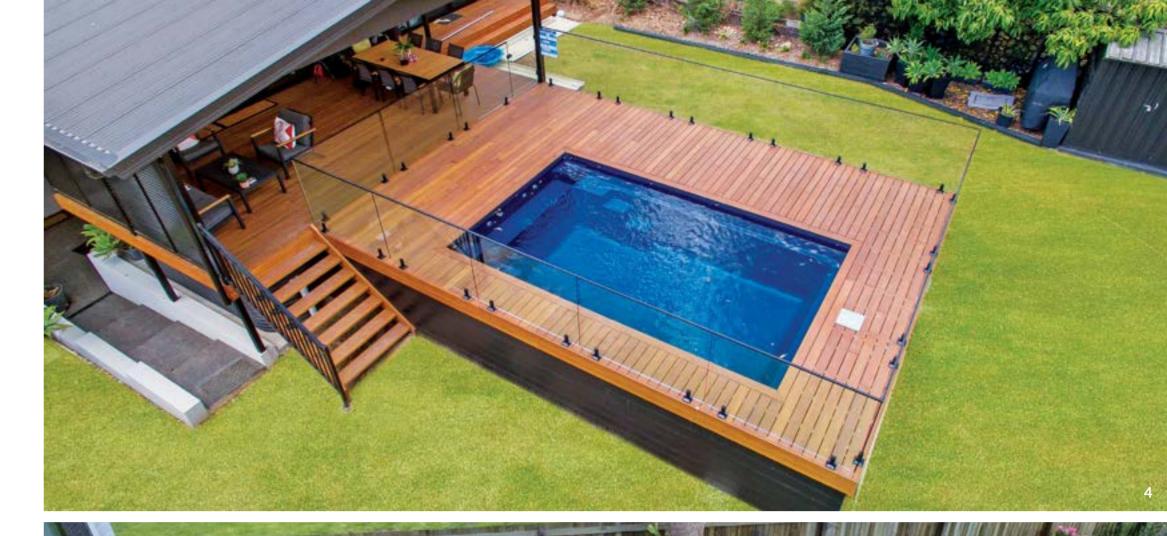

# **ASTORIA**

The epitome of luxury, the Astoria is a sleek, rectangular pool with a built-in spa and splash deck, offering the best of both worlds with an all in one design. Beautiful and versatile, the Astoria is packed with features that the whole family will enjoy.

#### **Features**

- Built-in spa with bench seating around the perimeter of the spa, seating 6 adults
- Splash deck for lounging or wading for the kids
- Swim-up benches to seat all your guests
- Gradual depth and safety ledge for learning to swim
- All in one fibreglass pool shell designed for durability, strength and resilience
- Available as a mineral water pool or salt water pool