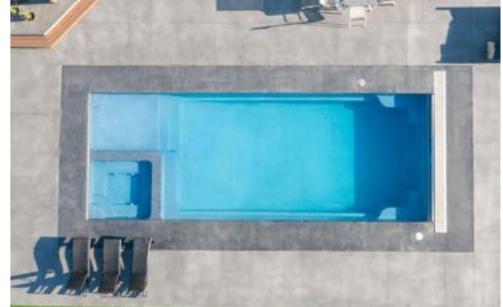

# **ASTORIA**

The epitome of luxury, the Astoria is a sleek, rectangular pool with a built-in spa and splash deck, offering the best of both worlds with an all in one design. Beautiful and versatile, the Astoria is packed with features that the whole family will enjoy.

#### **Features**

- Built-in spa with bench seating around the perimeter of the spa, seating 6 adults
- Splash deck for lounging or wading for the kids
- Swim-up benches to seat all your guests
- Gradual depth and safety ledge for learning to swim
- All in one fibreglass pool shell designed for durability, strength and resilience
- Available as a mineral water pool or salt water pool