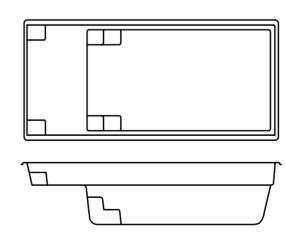

#### **Waterline Dimensions**

#### **External Dimensions**

| Name         | Length | Width | Length | Width | Depth         |
|--------------|--------|-------|--------|-------|---------------|
| Astoria 10.7 | 10.3 m | 3.9 m | 10.7 m | 4.3 m | 1.07m - 1.98m |