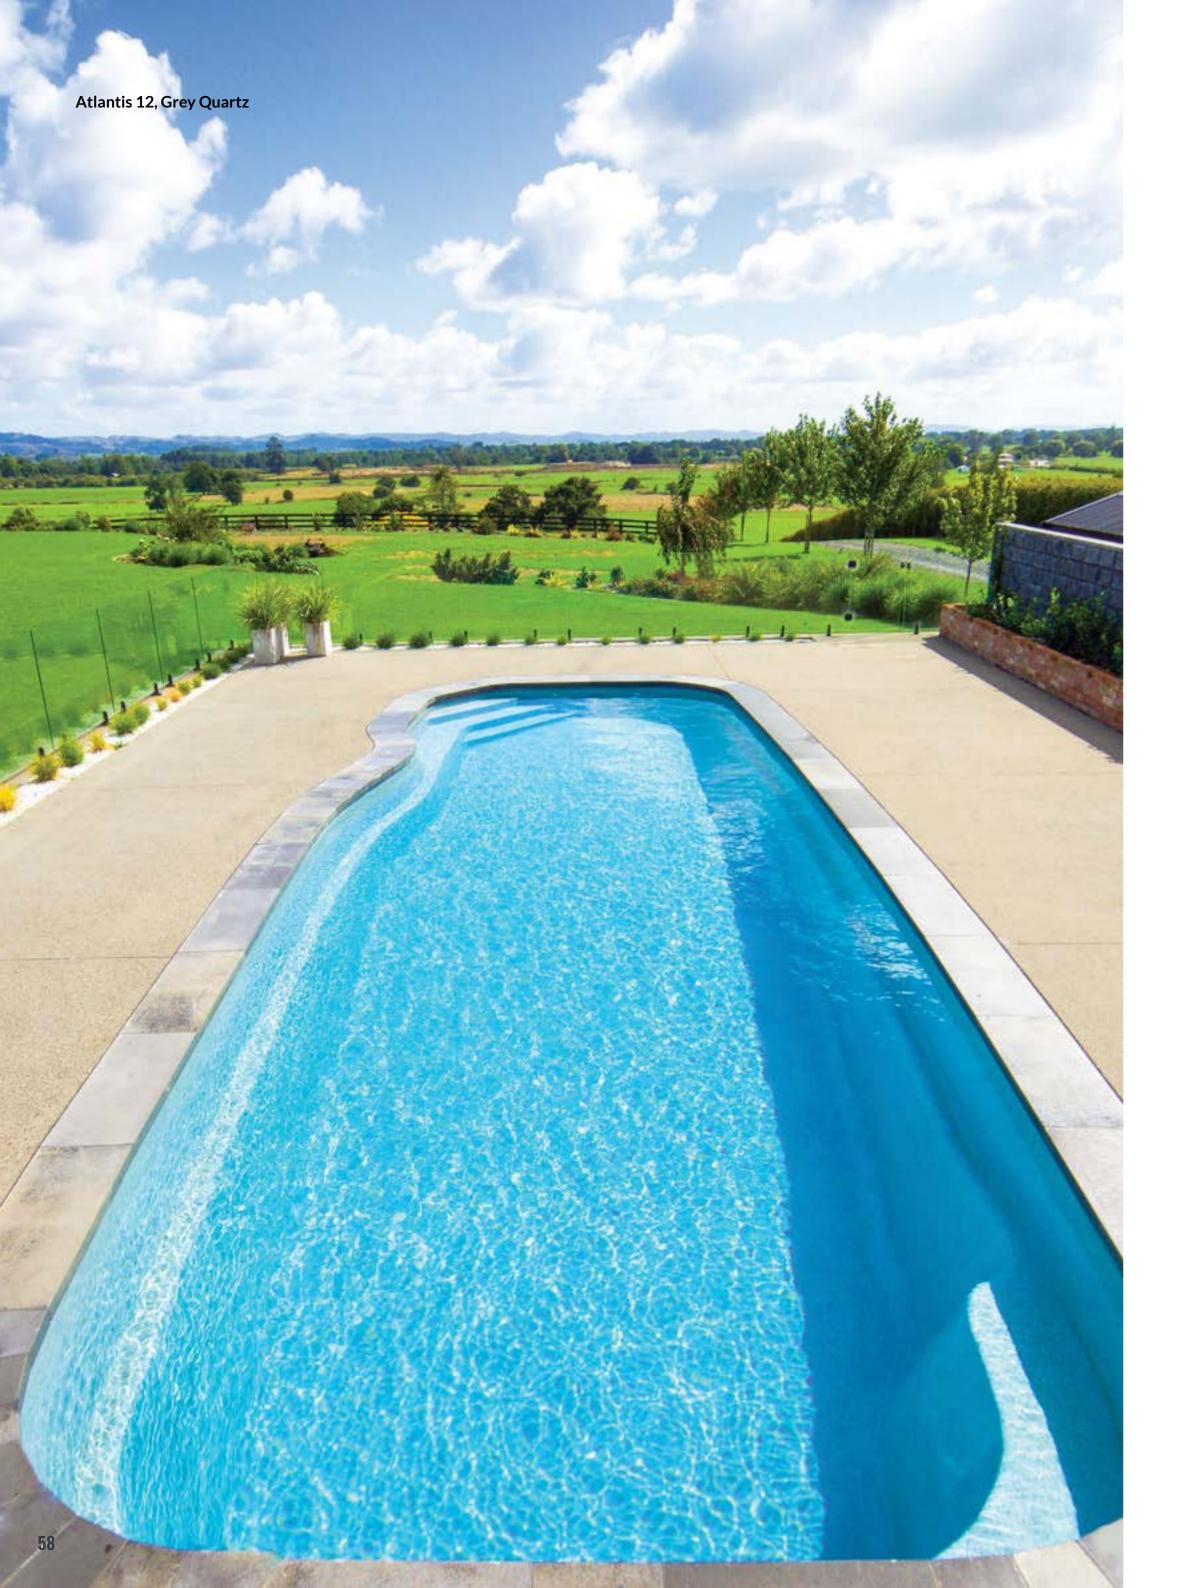

# **ATLANTIS**

The Atlantis has been designed with family in mind. With its soft edges and smooth lines, this is the ideal solution for lap swimming and family fun.

#### **Features**

- Elegant wide corner entry
- Ledge seating on opposite sides
- Child safety ledge around the perimeter
- Gradual depth for wading and learning to swim
- Durability, strength and resilience-tested fibreglass pool shell
- Available as a Mineral Water Pool or Salt Water Pool
- Above Ground option available on Atlantis 9 and below

#### **Waterline Dimensions**

| Name        | Length | Width |
|-------------|--------|-------|
| Atlantis 6  | 6.0 m  | 3.6 m |
| Atlantis 7  | 7.0 m  | 4.0 m |
| Atlantis 8  | 8.0 m  | 4.0 m |
| Atlantis 9  | 9.0 m  | 4.0 m |
| Atlantis 10 | 10.0 m | 4.0 m |
| Atlantis 12 | 11.7 m | 4.0 m |

#### **External Dimensions**

| Length | Width | Depth           |
|--------|-------|-----------------|
| 6.3 m  | 3.8 m | 1.05 m - 1.50 m |
| 7.3 m  | 4.2 m | 1.05 m - 1.60 m |
| 8.3 m  | 4.2 m | 1.05 m - 1.70 m |
| 9.3 m  | 4.2 m | 1.05 m - 1.80 m |
| 10.3 m | 4.2 m | 1.10 m - 1.90 m |
| 12.0 m | 4.3 m | 1.10 m - 2.10 m |

Green Malachite

Grey Quartz

Blue Agat

Grey Quartz

Rockpool 9, Grey Quartz