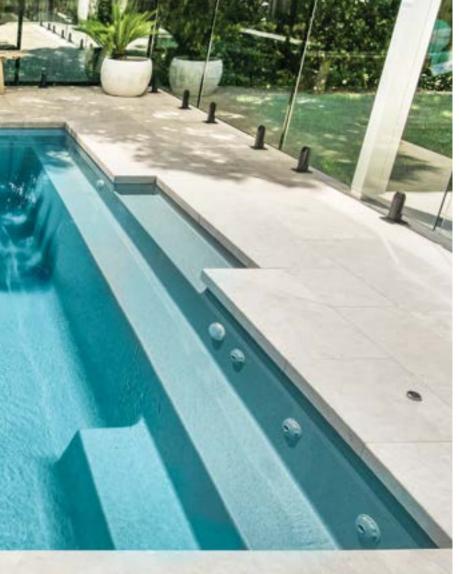

# **SERENE**

The Narellan Pools Serene Pool is the perfect balance of functionality and style. Featuring an unobstructed swimming corridor and long bench seat, this pool is the ideal choice for entertaining and fun.

#### **Features**

- Long bench seat to sit and relax
- Child safety ledge around the perimeter
- Gradual depth for wading and learning to swim
- Durability, strength and resilience-tested fibreglass pool shell
- Available as a Mineral Water Pool or Salt Water Pool
- Above Ground option available on full Serene range