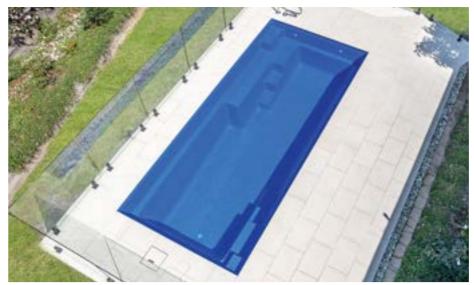

# **SERENE**

The Narellan Pools Serene Pool is the perfect balance of functionality and style. Featuring an unobstructed swimming corridor and long bench seat, this pool is the ideal choice for entertaining and fun.

#### **Features**

- Long bench seat to sit and relax
- Child safety ledge around the perimeter
- Gradual depth for wading and learning to swim
- Durability, strength and resilience-tested fibreglass pool shell
- Available as a Mineral Water Pool or Salt Water Pool
- Above Ground option available on full Serene range