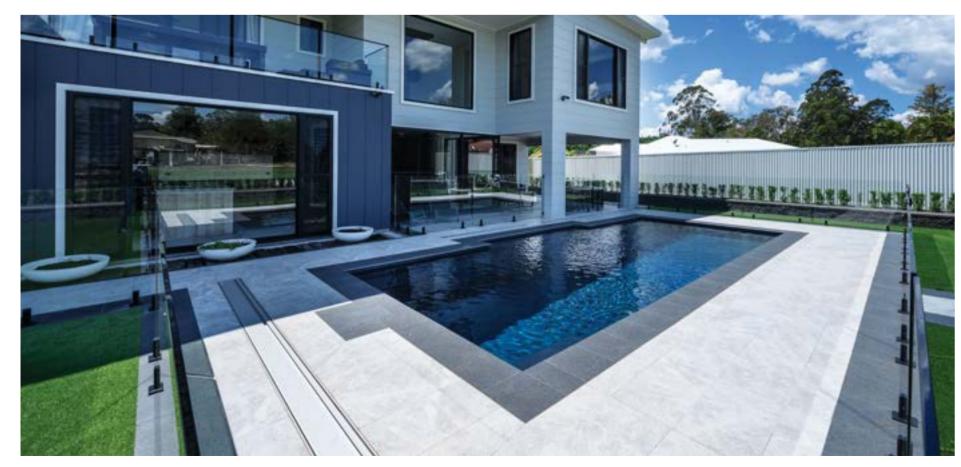

# **ASTORIA**

The epitome of luxury, the Astoria is a sleek, rectangular pool with a built-in spa and splash deck, offering the best of both worlds with an all in one design. Beautiful and versatile, the Astoria is packed with features that the whole family will enjoy.

#### **Features**

- Built-in spa with bench seating around the perimeter of the spa, seating 6 adults
- Splash deck for lounging or wading for the kids
- Swim-up benches to seat all your guests
- Gradual depth and safety ledge for learning to swim
- All in one fibreglass pool shell designed for durability, strength and resilience
- Available as a mineral water pool or salt water pool