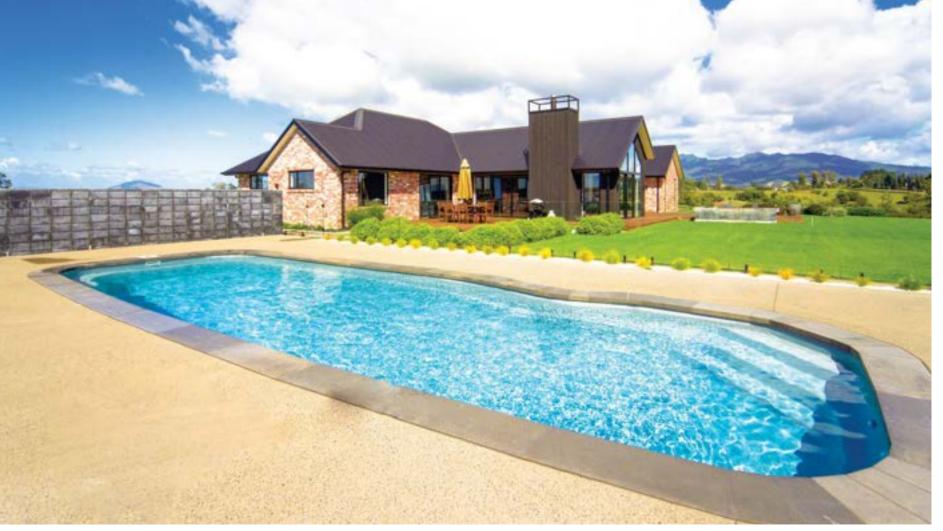

# **GRANDEUR**

Make a grand statement with the elegant staircase entry and dual deep end bench seats. The Grandeur is the perfect centrepiece for your summer days and nights.

#### **Features**

- Convenient wide steps across the width of the pool
- Steps at each end of the pool for ease of entry and exit
- Child safety ledge around the perimeter
- Gradual depth for wading and learning to swim
- Durability, strength and resilience-tested fibreglass pool shell
- Available as a Mineral Water Pool or Salt Water Pool
- Above Ground option available on Grandeur 9 and below

#### **Waterline Dimensions**

| Name        | Length | Width |
|-------------|--------|-------|
| Grandeur 7  | 7.0 m  | 4.0 m |
| Grandeur 9  | 9.0 m  | 4.0 m |
| Grandeur 11 | 11.0 m | 4.0 m |