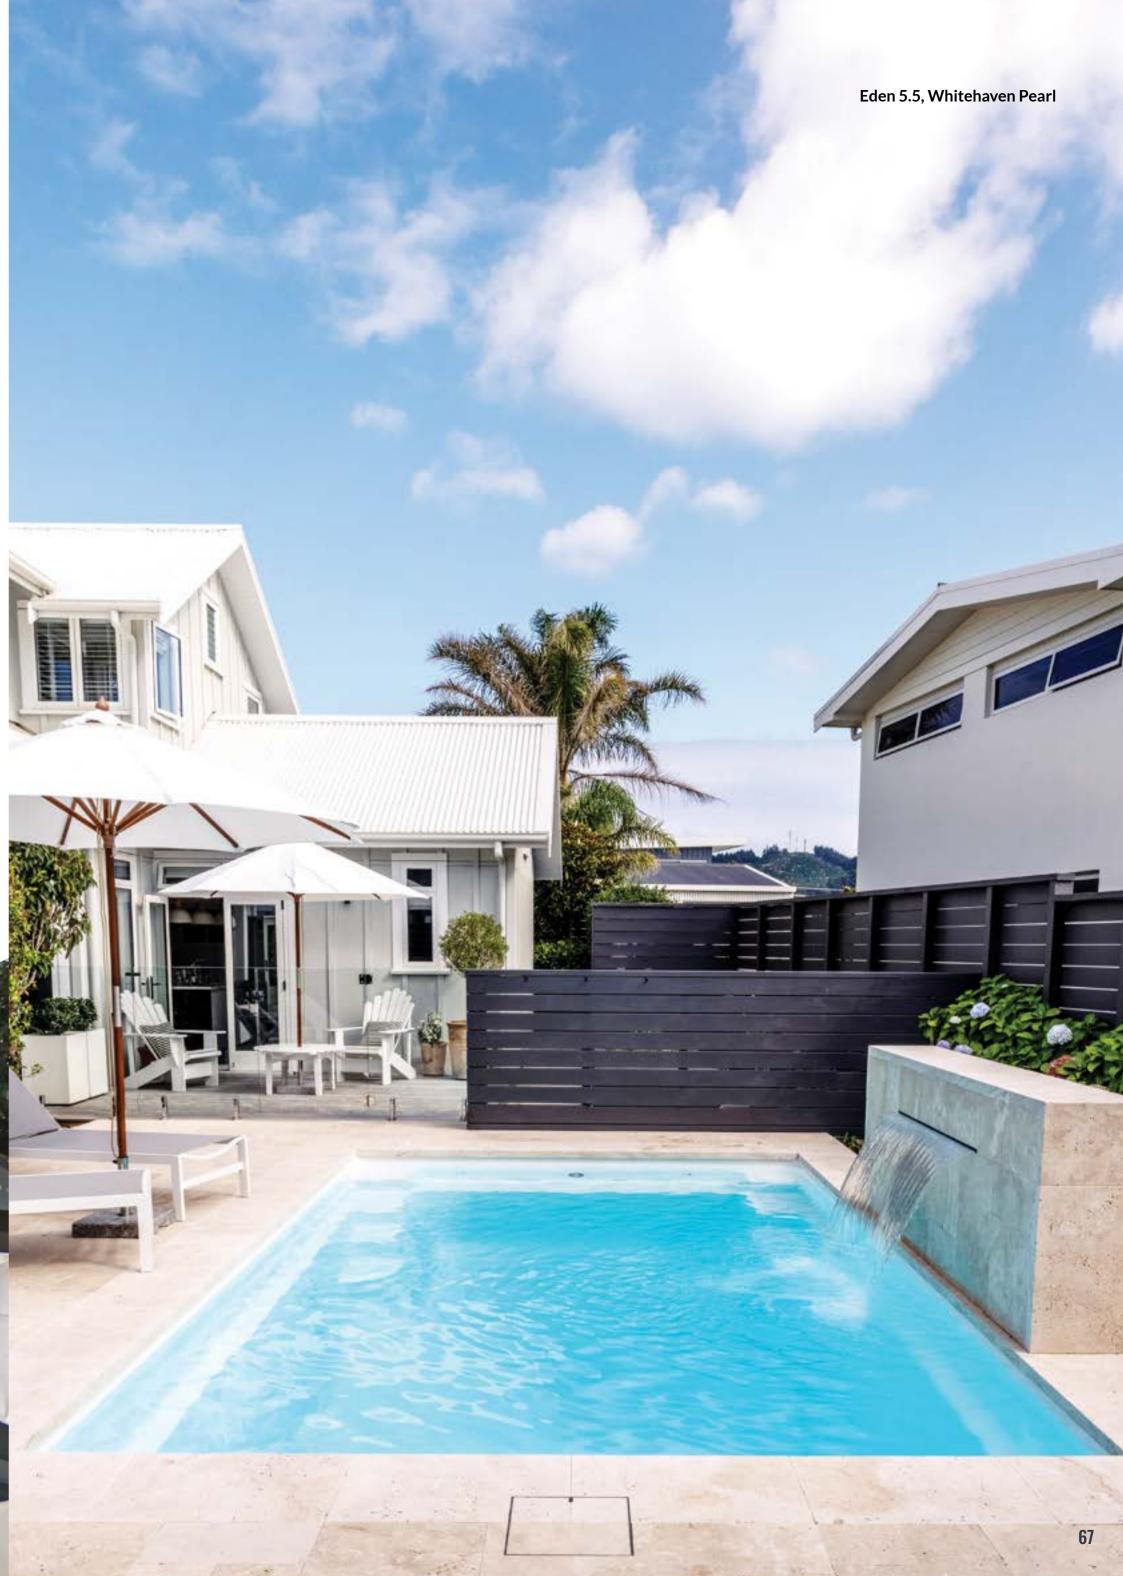

# **EDEN**

A modern plunge pool with enough room for the whole family to enjoy, the Eden pool is compact in design, making it perfect for smaller backyard spaces. The Eden features a long bench seat, so you can lounge comfortably with family and friends. Its single depth also makes it ideal for low-impact exercise. Narrow backyard? The Eden Slimline offers all the great features of the Eden in a more narrow design.

#### **Features**

- Streamlined design with single depth,
- Long bench seat to sit and relax
- Compact shape perfect for smaller backyards
- Durability, strength and resilience-tested fibreglass pool shell
- Available as a Mineral Water Pool or Salt Water Pool
- Child safety ledge around the perimeter
- Above Ground option available on full Eden Range

#### **Waterline Dimensions**

| Name            | Length | Width |
|-----------------|--------|-------|
| Eden 3.5        | 3.2 m  | 3.2 m |
| Eden 4.5        | 4.2 m  | 3.2 m |
| Eden 5.5        | 5.2 m  | 3.2 m |
| Eden Slimline 5 | 4.7 m  | 1.8 m |

#### **External Dimensions**

| Length | Width | Depth  |
|--------|-------|--------|
| 3.5 m  | 3.5 m | 1.67 m |
| 4.5 m  | 3.5 m | 1.65 m |
| 5.5 m  | 3.5 m | 1.65 m |
| 5.0 m  | 2.1 m | 1.67 m |

<sup>\*</sup>Lengths, widths and depths may vary up to 3%. External measurements are to widest point on each side of the outside edge. Waterline dimensions are the length and width measured at the top of the coping. Depth is from deepest part of internal shell coping. Unless indicated otherwise, pools are non-diving and use of diving equipment is prohibited.