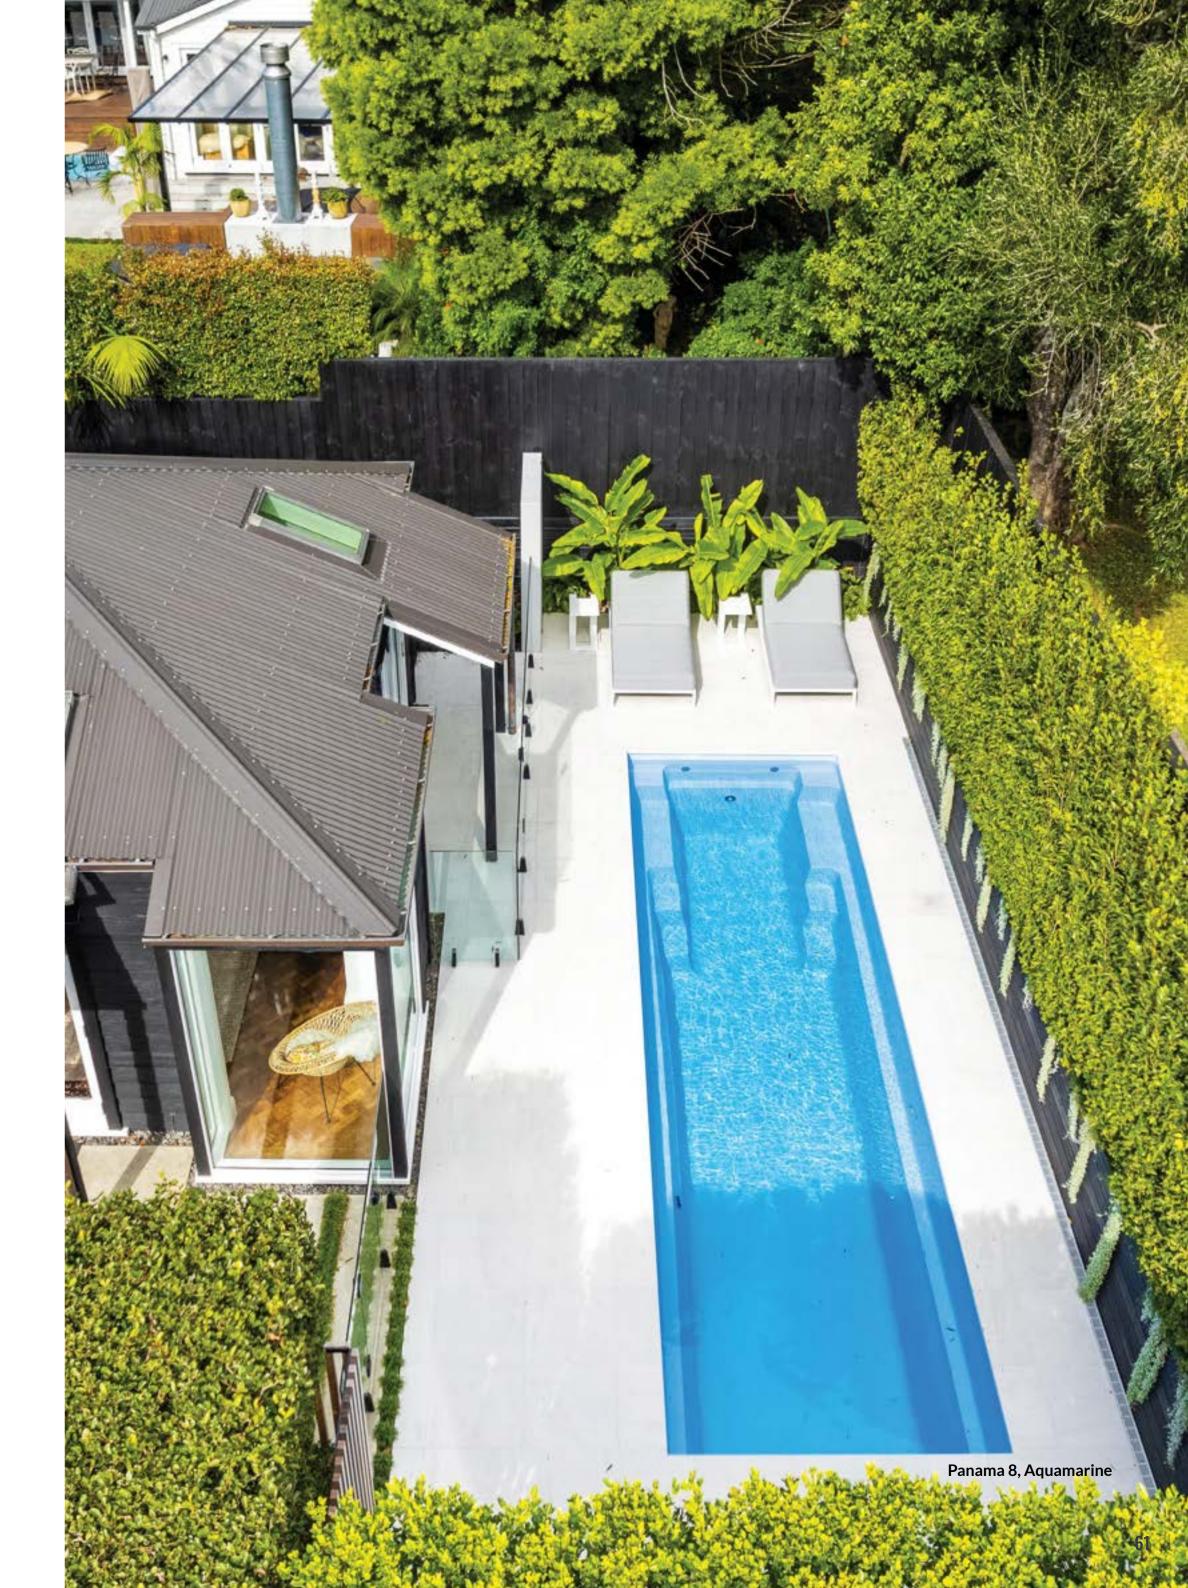

## **PANAMA**

Keep fit in the comfort of your own backyard with our lap pool design. With a single depth throughout, the Narellan Pools Panama Lap Pool is perfect for swimming laps and getting your daily exercise as well as being great for family fun and games. The functional design including duel entry steps provides greater flexibility when placing the Panama Pool in your backyard.

#### **Features**

- Functional and practical design
- Double entry steps
- Streamlined design with single depth, perfect for swimming laps
- Clear swim channel for continuous tumble turn swimming
- Narrow width for smaller backyards
- Child safety ledge around the perimeter
- Durability, strength and resilience-tested fibreglass pool shell
- Available as a Mineral Water Pool or Salt Water Pool
- Above Ground option available on Panama 8 and below

#### **Waterline Dimensions**

| Name      | Length | Width |
|-----------|--------|-------|
| Panama 5  | 5.0 m  | 2.3 m |
| Panama 8  | 8.0 m  | 2.3 m |
| Panama 11 | 110 m  | 2.3 m |

#### **External Dimensions**

| Length | Width | Depth  |
|--------|-------|--------|
| 5.3 m  | 2.5 m | 1.45 m |
| 8.3 m  | 2.5 m | 1.45 m |
| 11.3 m | 2.5 m | 1.45 m |

<sup>\*</sup>Lengths, widths and depths may vary up to 3%. External measurements are to widest point on each side of the outside edge. Waterline dimensions are the length and width measured at the top of the coping. Depth is from deepest part of internal shell coping. Unless indicated otherwise, pools are non-diving and use of diving equipment is prohibited.

Grey Quartz

River Rock Blue Azurite

Mediterranean Pearl

Blue Azurite