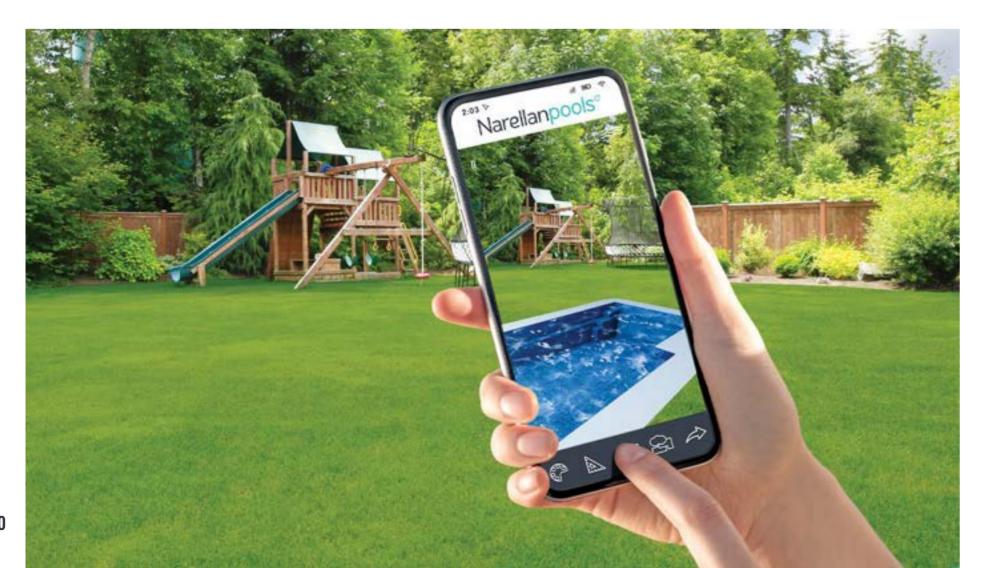

# INTRODUCING NARELLAN POOLS AUGMENTED REALITY (AR) APP

#### The first step in the journey that will change your family life

The Narellan Pools Augmented Reality (AR) App uses cutting edge technology to digitally place any Narellan Pools swimming pool to scale, in your backyard. Augmented Reality allows you to interact with a virtual world. With this technology, Narellan Pools AR brings the pool showroom into your backyard!

Narellan Pools AR allows you to play around with your design ideas, so you can see what aligns with your vision and what works best with your backyard. Deciding between a Symphony or Grandeur? Bring up Narellan Pools AR to see both pools in full scale in your yard. Selecting the right pool colour is also made easy with Narellan Pools AR. Whether you're leaning towards Whitehaven Pearl or you're contemplating Blue Agate, Narellan Pools AR will help you get a clear picture of the pool colours you love.

#### **Download the Narellan Pools AR App**

#### **Use Narellan Pools AR to:**

- View any Narellan Pools swimming pool in 3D, miniature or full-scale the choice is yours!
- Get a clear visual idea of how one of our pools will look in your backyard.
- Instantly access dimensions of your favourite Narellan Pools designs the details are all in one place.
- Share digital visuals of your dream pool with your family and friends via text, email or Facebook.
- Show your local Narellan Pools Builder the pool designs and colours you're considering.
- Get even more excited about starting the journey to your pool!