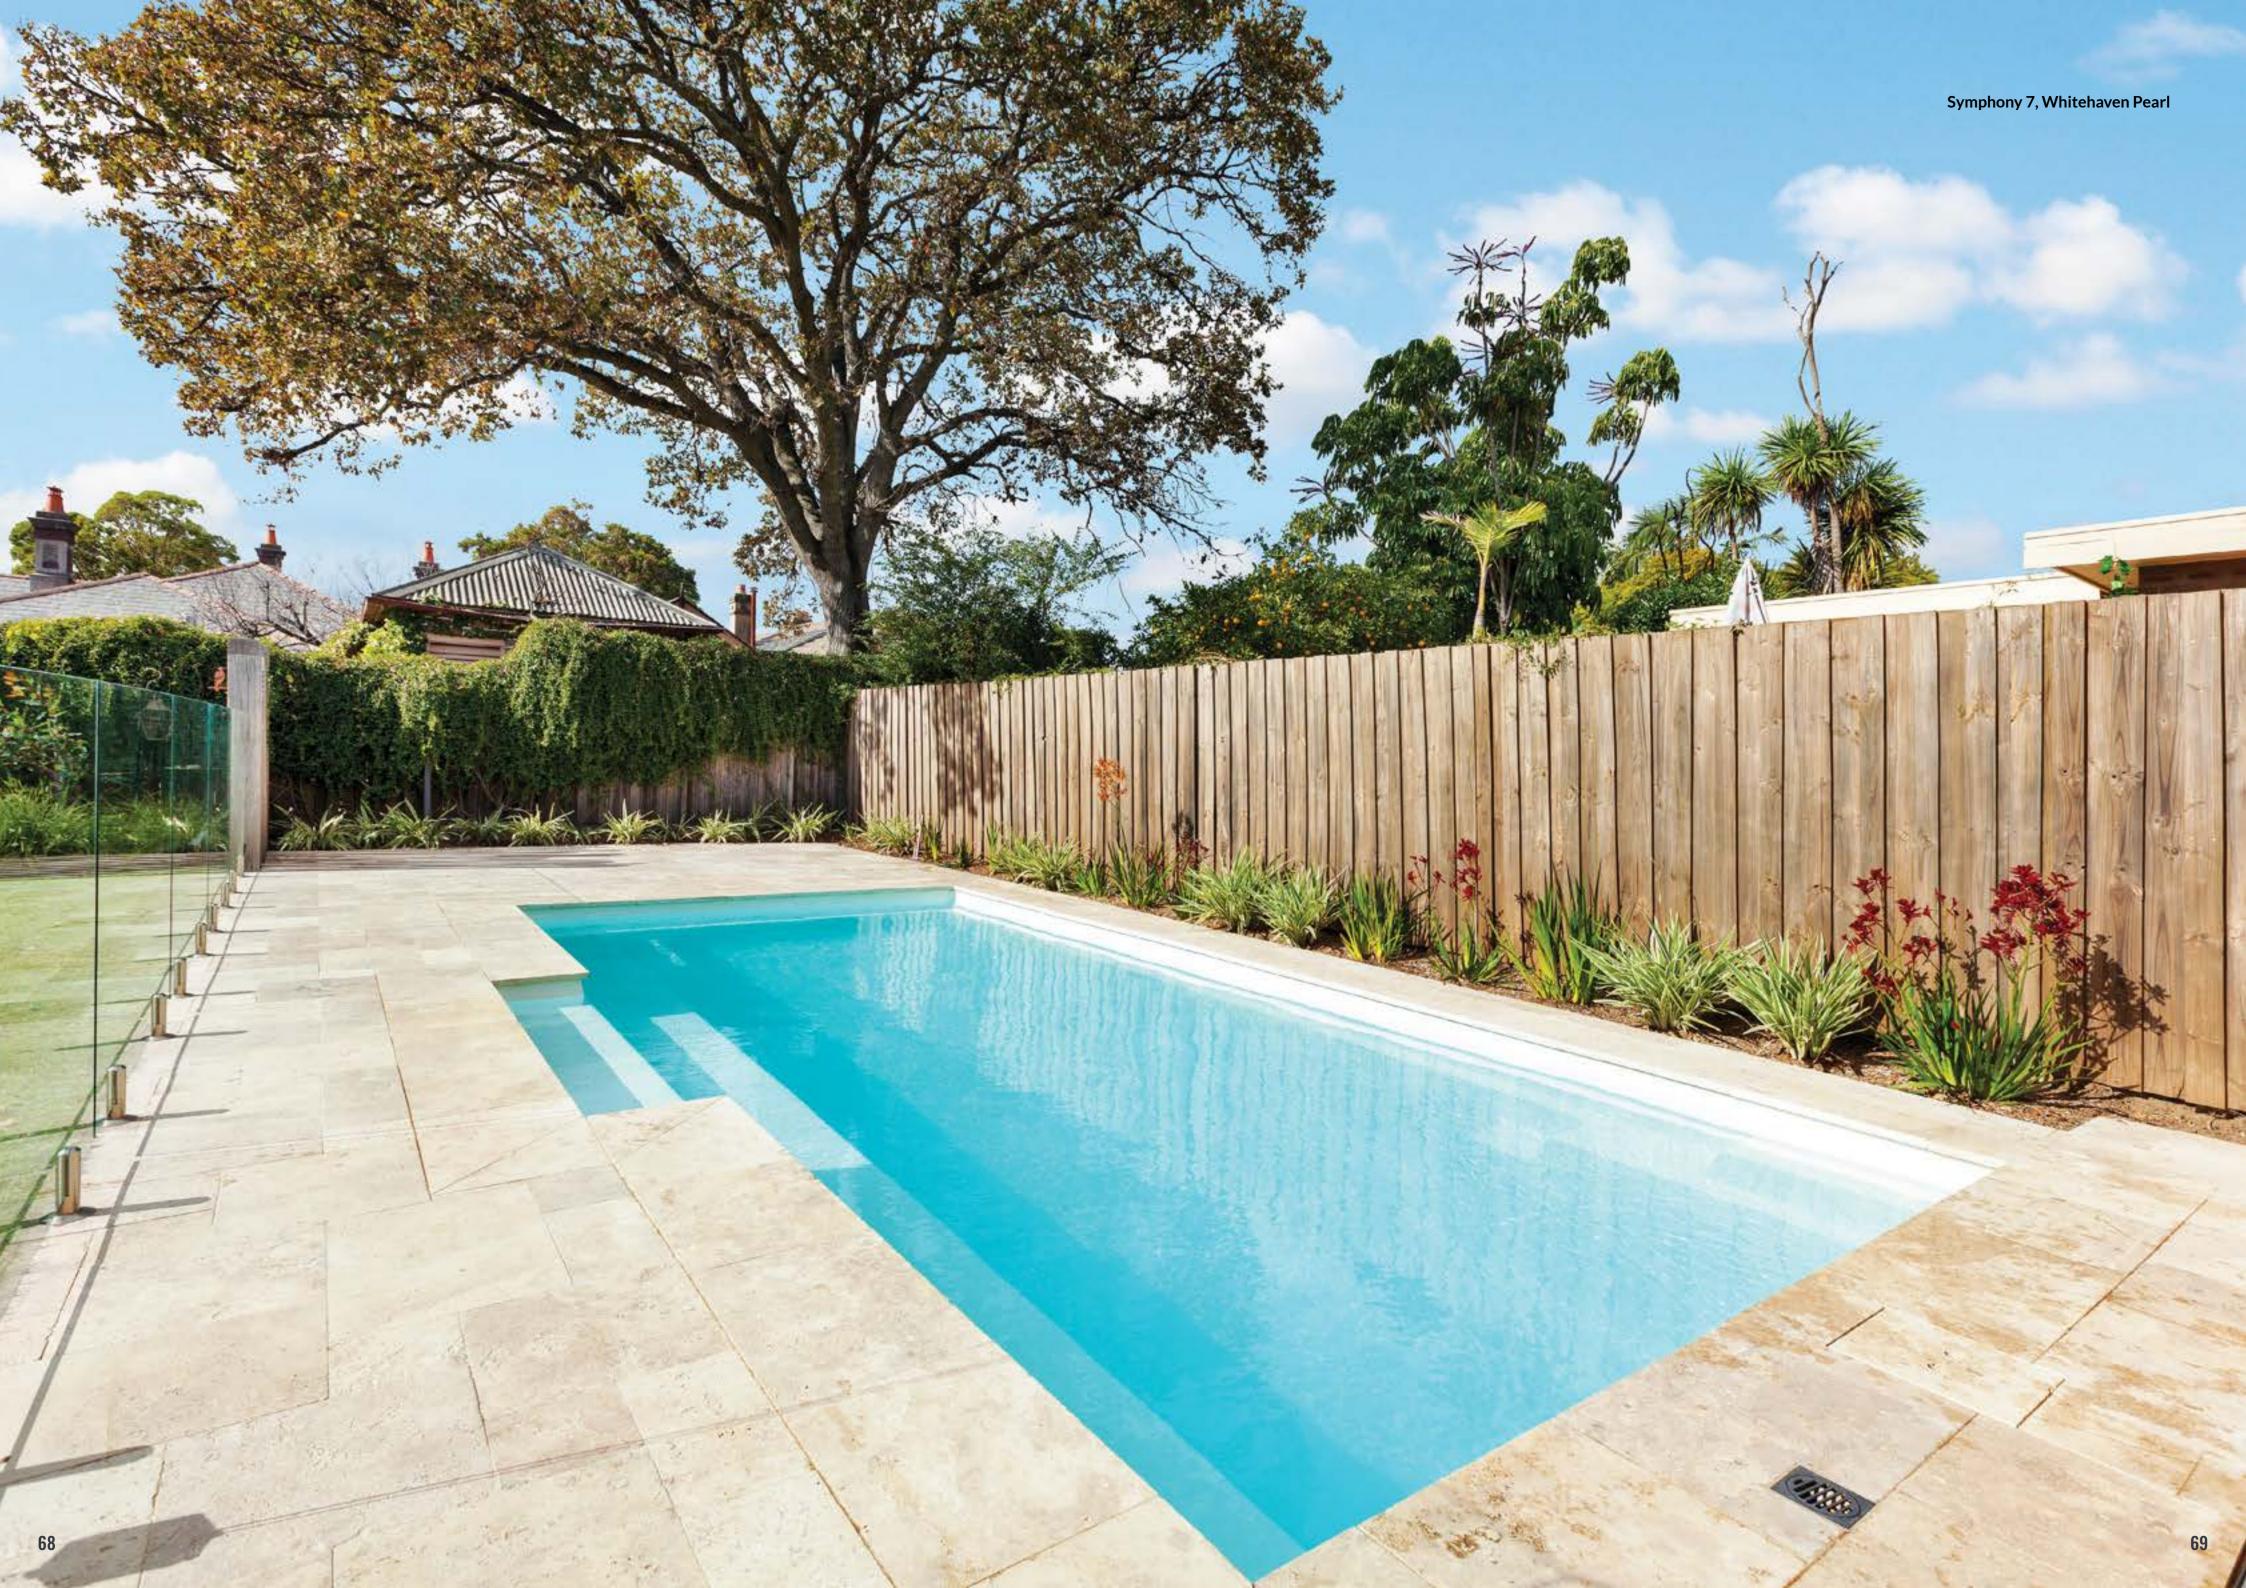

# **SYMPHONY**

The pinnacle of design with its contemporary clean lines and functional appeal. Featuring a long bench seat and deep end steps, the Symphony is the ideal extension to your family home.

#### **Features**

- Wide steps and seating ledge along the length of the pool
- Gradual depth for wading and learning to swim
- Child safety ledge around the perimeter
- Durability, strength and resilience-tested fibreglass pool shell
- Available as a Mineral Water Pool or Salt Water Pool
- Above Ground options available on Symphony 9 and below

#### **Waterline Dimensions**

| Name        | Length | Width |
|-------------|--------|-------|
| Symphony 5  | 5.0 m  | 3.1 m |
| Symphony 6  | 6.0 m  | 3.1 m |
| Symphony 7  | 7.0 m  | 3.6 m |
| Symphony 8  | 8.0 m  | 3.9 m |
| Symphony 9  | 9.0 m  | 3.9 m |
| Symphony 10 | 10.0 m | 3.9 m |
| Symphony 11 | 11.0 m | 3.9 m |
| Symphony 12 | 11.7 m | 3.9 m |

#### **External Dimensions**

| Length | Width | Depth           |
|--------|-------|-----------------|
| 5.3 m  | 3.5 m | 1.20 m - 1.51 m |
| 6.3 m  | 3.5 m | 1.20 m - 1.58 m |
| 7.3 m  | 3.9 m | 1.20 m - 1.65 m |
| 8.3 m  | 4.2 m | 1.20 m - 1.73 m |
| 9.3 m  | 4.2 m | 1.20 m - 1.80 m |
| 10.3 m | 4.2 m | 1.20 m - 1.86 m |
| 11.3 m | 4.2 m | 1.20 m - 1.95 m |
| 12.0 m | 4.2 m | 1.20 m - 1.99 m |