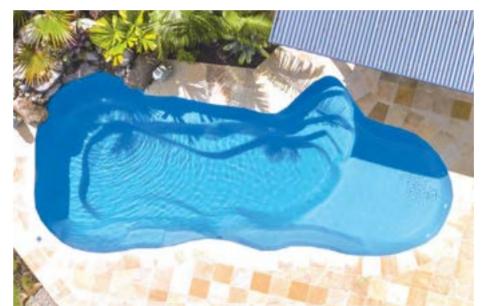

# **ROCKPOOL**

If you want to create a lush lagoon or a tropical paradise, the Rockpool is the perfect choice. Its natural free-form shape creates a relaxing atmosphere and a personal oasis in any backyard.

#### **Features**

- Smooth curved shape
- Large wading area
- Several seating points
- Convenient wide steps
- Child safety ledge around the perimeter
- Durability, strength and resilience-tested fibreglass pool shell
- Available as a Mineral Water Pool or Salt Water Pool

# Rockpool 7 Rockpool 9