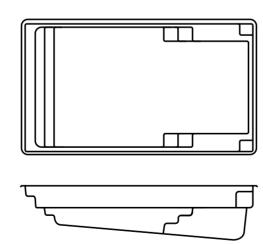

# **ASTORIA**

The epitome of luxury, the Astoria is a sleek, rectangular pool with a built-in spa and splash deck, offering the best of both worlds with an all in one design. Beautiful and versatile, the Astoria is packed with features that the whole family will enjoy.

#### **Features**

- Built-in spa with bench seating around the perimeter of the spa, seating 6 adults
- Splash deck for lounging or wading for the kids
- Swim-up benches to seat all your guests
- Gradual depth and safety ledge for learning to swim
- All in one fibreglass pool shell designed for durability, strength and resilience
- Available as a mineral water pool or salt water pool

#### **Waterline Dimensions**

#### **External Dimensions**

| Name         | Length | Width | Length | Width | Depth         |
|--------------|--------|-------|--------|-------|---------------|
| Astoria 10.7 | 10.3 m | 3.9 m | 10.7 m | 4.3 m | 1.07m - 1.98m |