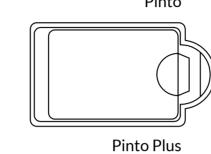

# Plunge Pools [242] | Spas & Splash Deck [244]

Pinto & Pinto Plus Plunge Pool

Oasis Plunge Pool

Princess Spa 6 P.38

Harmony Splash Deck

Neptune Spa

Party Spa

Symphony 10, Mediterranean Pearl

Oasis

**Waterline Dimensions** 

| Name                   | Length | Width |
|------------------------|--------|-------|
| Oasis Plunge Pool      | 3.3 m  | 3.3 m |
| Pinto Plunge Pool      | 4.5 m  | 3.0 m |
| Pinto Plus Plunge Pool | 5.7 m  | 3.0 m |

**External Dimensions** 

| Length | Width | Depth  |
|--------|-------|--------|
| 3.6 m  | 3.6 m | 1.65 m |
| 4.7 m  | 3.2 m | 1.60 m |
| 5.9 m  | 3.3 m | 1.60 m |

<sup>\*</sup>Lengths, widths and depths may vary up to 3%. External measurements are to widest point on each side of the outside edge. Waterline dimensions are the length and width measured at the top of the coping. Depth is from deepest part of internal shell coping. Unless indicated otherwise, pools are non-diving and use of diving equipment is prohibited.

Oasis, Summer Stone

Pinto, Blue Azurite

Pinto Plus, Blue Azurite