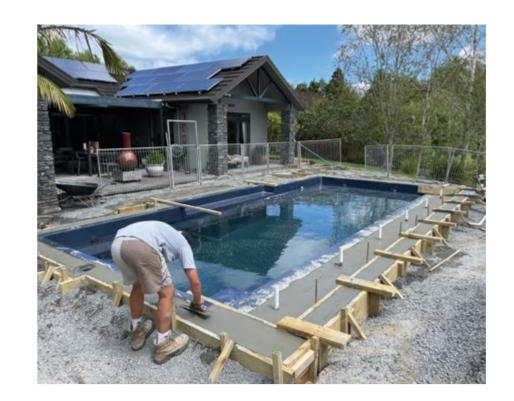

4 Structural Beam

ground.

#### 5 Handover

The final structural component of your pool is the pouring of the structural bond beam on top of the pool edges. The beam is designed to act like a seal, and with the support of backfilling and drainage your in-ground pool will be locked securely into the

After completion of the construction steps, your local Narellan Pools Builder will carry out a 'handover' process. You will be instructed on how to use and maintain your pool equipment and water chemistry. You will also receive the Narellan Pools 'Pool Owner's Manual' to equip you with the information you need to help care for your pool in line with our warranty requirements.