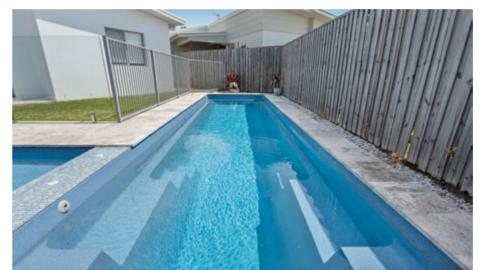

urability, strength and resilience-tested fibreglass pool shell

#### **Waterline Dimensions**

| Name      | Length | Width |
|-----------|--------|-------|
| Panama 5  | 5.0 m  | 2.3 m |
| Panama 8  | 8.0 m  | 2.3 m |
| Panama 11 | 11.0 m | 2.3 m |

#### **External Dimensions**

| Length | Width | Depth  |
|--------|-------|--------|
| 5.3 m  | 2.5 m | 1.45 m |
| 8.3 m  | 2.5 m | 1.45 m |
| 11.3 m | 2.5 m | 1.45 m |

<sup>\*</sup>Lengths, widths and depths may vary up to 3%. External measurements are to widest point on each side of the outside edge. Waterline dimensions are the length and width measured at the top of the coping. Depth is from deepest part of internal shell coping. Unless indicated otherwise, pools are non-diving and use of diving equipment is prohibited.



Grev Quartz





Blue Agate

Blue Azurite



Mediterranean Pearl



Blue Azurite

## **FEDERATION**

The Federation is a beautiful, classic pool design. With its long lines and wide entry steps, this pool makes a stunning centrepiece in any backyard.

#### **Features**

- Convenient wide steps across the width of the pool
- Bench seat across the width of the deep end
- Child safety ledge around the perimeter
- Gradual depth for wading and learning to swim
- Durability, strength and resilience-tested fibreglass pool shell



#### **Waterline Dimensions**

| Name          | Length | Width |
|---------------|--------|-------|
| Federation 8  | 8.0 m  | 3.7 m |
| Federation 9  | 9.0 m  | 4.0 m |
| Federation 11 | 10.7 m | 4.0 m |

#### **External Dimensions**

| Length | Width | Depth           |
|--------