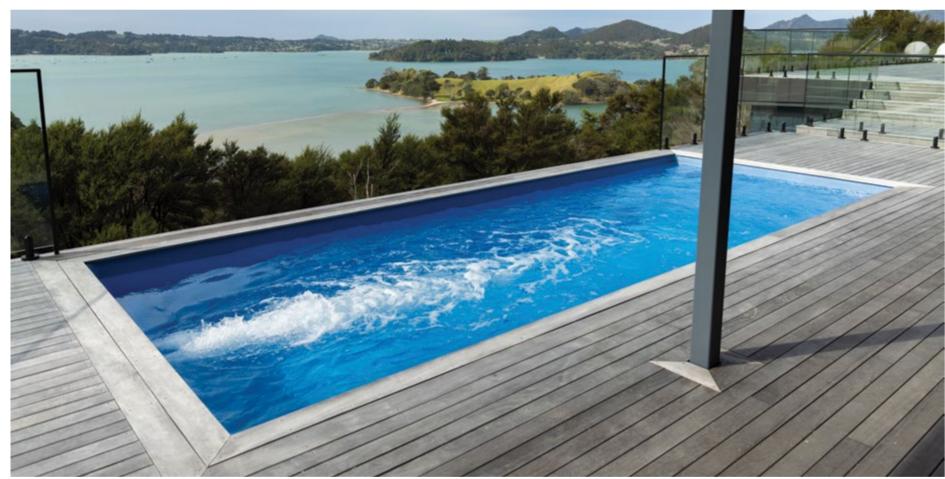

be dangerous without adequate lighting, but that's not the only purpose of pool lighting. The right lighting solutions can transform your pool space, and work effectively as general-purpose mood lighting for all kinds of backyard activities.

#### Swim Jets

Not everybody has a backyard big enough for a full-sized swimming pool that offers the space to swim laps. Swim jets use high-powered water jets to allow you to swim in place in even the smallest of swimming pools.

#### Water Features

Your swimming pool doesn't need to be just for swimming. In fact, you will spend more time out of the pool than in the pool overall—you can't be swimming 24/7. The addition of water features transforms your swimming pool from a simple place to take a swim into an artful central piece to your backyard.



Swim Jet, Nirvana 7, Mediterranean Pearl



Pool lighting, Water feature, Symphony 10, Neptune, Harmony, Blue Agate Water feature, Symphony 7, Positano Blue





## **POOL COPING & TILING**

When building a pool, the pool coping is a key component that not only enhances the pool's appearance but also provides safety and durability.



Pool coping, refers to the edging or trim around the pool that protects the structure, prevents water damage, and adds a finished look. It's crucial for managing water flow and providing a clean edge.

The Pool Tile Company supplies a large range of coping options in Stone and Porcelain, offering both aesthetic appeal and functionality. Profile options include bullnose, square edge, rebated edge, and natural edge. Your pool coping choice can be based on:

-