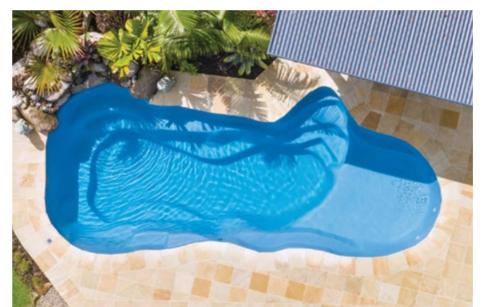

## **EDEN**

A modern plunge pool with enough room for the whole family to enjoy. The Eden pool is compact in design, making it perfect for smaller backyard spaces. The Eden features a long bench seat, so you can lounge comfortably with family and friends. Its single depth also makes it ideal for low-impact exercise. Narrow backyard? The Eden Slimline offers all the great features of the Eden in a more narrow design.

#### **Features**

- Streamlined design with single depth
- Long bench seat to sit and relax
- Compact shape perfect for smaller backyards
- Durability, strength and resilience-tested fibreglass pool shell
- Child safety ledge around the perimeter