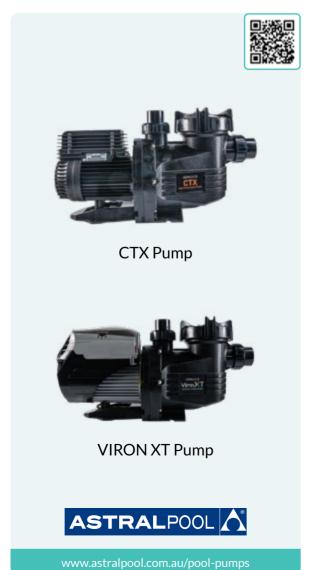

#### Energy-Efficient Circulation

Although single speed pumps are still used on many pools, consider a variable-speed pump which enables you to adjust the motor speeds to suit the usage situation. These pumps can save up to 70% on energy costs!

Consider the AstralPool XT range of variable speeds pumps – a popular variable speed pool pump delivers immediate energy savings and peace of mind.