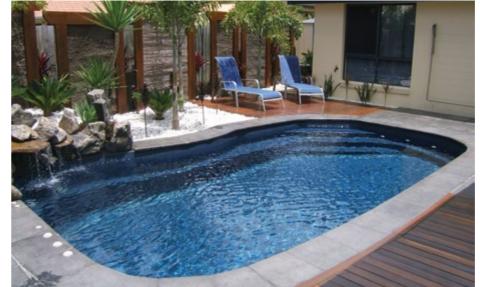

.0 m  |
| Atlantis 9  | 9.0 m  | 4.0 m  |
| Atlantis 10 | 10.0 m | 4.0 m  |
| Atlantis 12 | 11.7 m | 4.0 m  |

#### **External Dimensions**

| Length | Width | Depth           |
|--------|-------|-----------------|
| 6.3 m  | 3.8 m | 1.05 m - 1.50 m |
| 7.3 m  | 4.2 m | 1.05 m - 1.60 m |
| 8.3 m  | 4.2 m | 1.05 m - 1.70 m |
| 9.3 m  | 4.2 m | 1.05 m - 1.80 m |
| 10.3 m | 4.2 m | 1.10 m - 1.90 m |
| 12.0 m | 4.3 m | 1.10 m - 2.10 m |

<sup>\*</sup>Lengths, widths and depths may vary up to 3%. External measurements are to widest point on each side of the outside edge. Waterline dimensions are the length and width measured at the top of the coping. Depth is from deepest part of internal shell coping. Unless indicated otherwise, pools are non-diving and use of diving equipment is prohibited.





Blue Azurite

Grey Quartz



Blue Agate



Grey Quartz



Rockpool 9, Grey Quartz

Rockpool 7

## **ROCKPOOL**

If you want to create a lush lagoon or a tropical paradise, the Rockpool is the perfect choice. Its natural free-form shape creates a relaxing atmosphere and a personal oasis in any backyard.

#### **Features**

- Smooth curved shape
- Large wading area
- Several seating points
- Convenient wide steps

**Waterline Dimensions** 

- Child safety ledge around the perimeter
- Durability, strength and resilience-tested fibreglass pool shell

# External Dimensions

| Name       | Length | Width | Length | Width | Depth           |
|------------|--------|-------|--------|-------|-----------------|
| Rockpool 7 | 7.1 m  | 3.7 m | 7.3 m  | 4.0 m | 0.60 m - 1.35 m |
| Rockpool 9 | 9.0