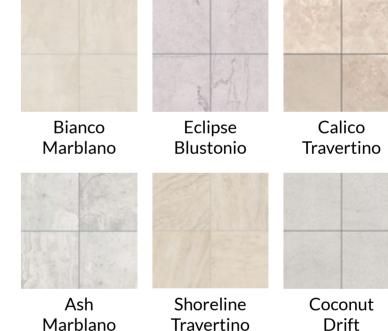

## **POOL COPING & TILING**

When building a pool, the pool coping is a key component that not only enhances the pool's appearance but also provides safety and durability.

Pool coping, refers to the edging or trim around the pool that protects the structure, prevents water damage, and adds a finished look. It's crucial for managing water flow and providing a clean edge.

The Pool Tile Company supplies a large range of coping options in Stone and Porcelain, offering both aesthetic appeal and functionality. Profile options include bullnose, square edge, rebated edge, and natural edge. Your pool coping choice can be based on:

#### Natural Stone Tiles

Natural stone will enhance your pool building or pool renovation project aesthetically while providing high performance and low maintenance. Natural stone offers permanence and elegance to modern construction, just as it has throughout the ages.

#### Porcelain

If you love the look of natural stone around your pool but worry about maintenance and staining, consider outdoor porcelain tiles! They mimic the beauty of natural stone and offer easy cleaning. Available in various sizes and profiles, they are perfect for your alfresco area or poolside.