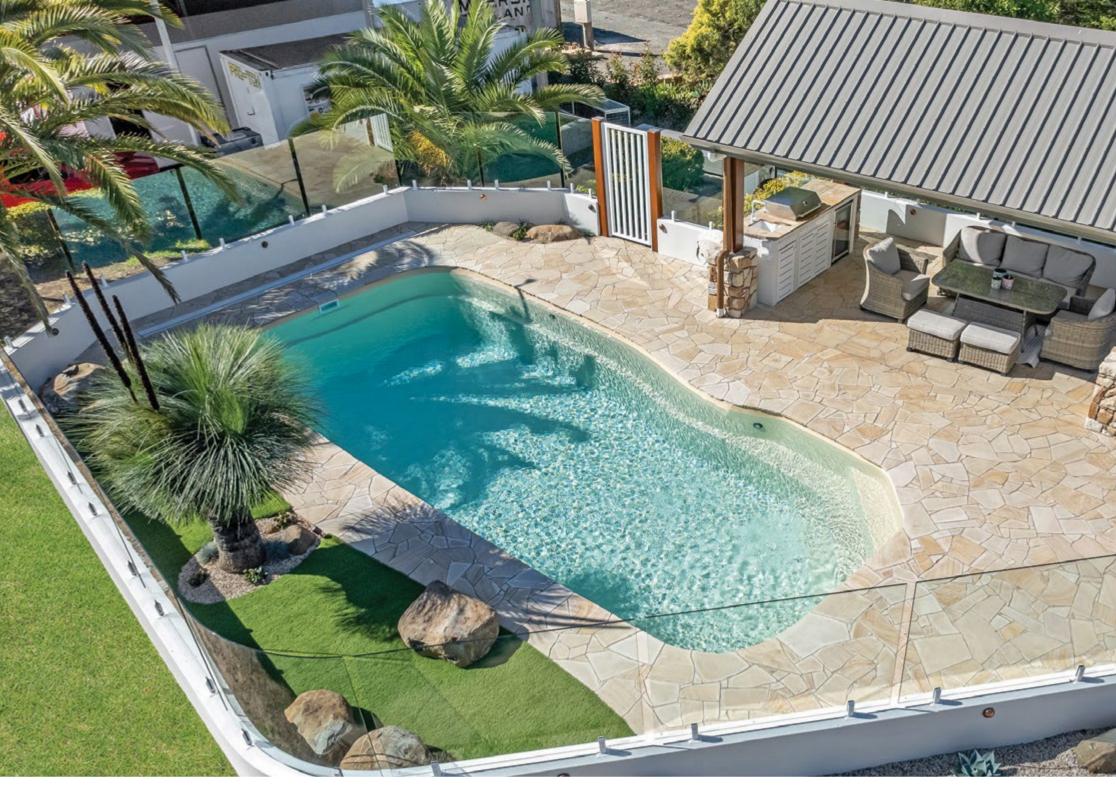

## **ROCKPOOL**

If you want to create a lush lagoon or a tropical paradise, the Rockpool is the perfect choice. Its natural free-form shape creates a relaxing atmosphere and a personal oasis in any backyard.

#### **Features**

- Smooth curved shape
- Large wading area
- Several seating points
- Convenient wide steps

**Waterline Dimensions** 

- Child safety ledge around the perimeter
- Durability, strength and resilience-tested fibreglass pool shell