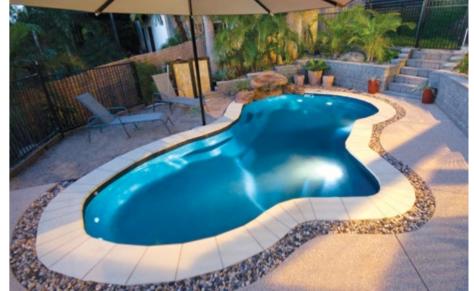

## **ROCKPOOL**

If you want to create a lush lagoon or a tropical paradise, the Rockpool is the perfect choice. Its natural free-form shape creates a relaxing atmosphere and a personal oasis in any backyard.

#### **Features**

- Smooth curved shape
- Large wading area
- Several seating points
- Convenient wide steps

**Waterline Dimensions** 

- Child safety ledge around the perimeter
- Durability, strength and resilience-tested fibreglass pool shell