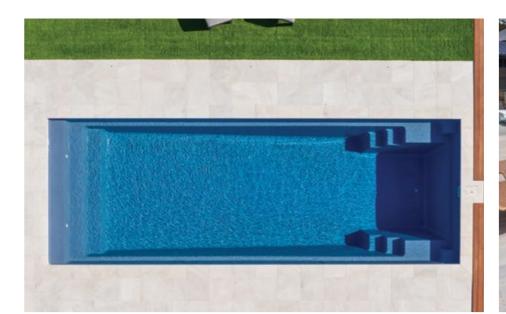

## **ASTORIA**

Introducing the Astoria, the pinnacle of luxury and innovation. The Astoria is the ultimate blend of elegance and functionality, featuring a sleek, rectangular design with a built-in spa and splash deck. This all-in-one solution offers a perfect mix of relaxation and fun for the entire family.

#### **Features**

- Built-in spa with bench seating around the perimeter of the spa, seating 6 adults
- Splash deck for when lounging is more your style or wading for little ones
- Swim-up benches to seat all your guests
- Safety ledge around the perimeter
- Gradual depth for wading and learning to swim
- Durability, strength and resilience-tested fibreglass all-in-one pool shell