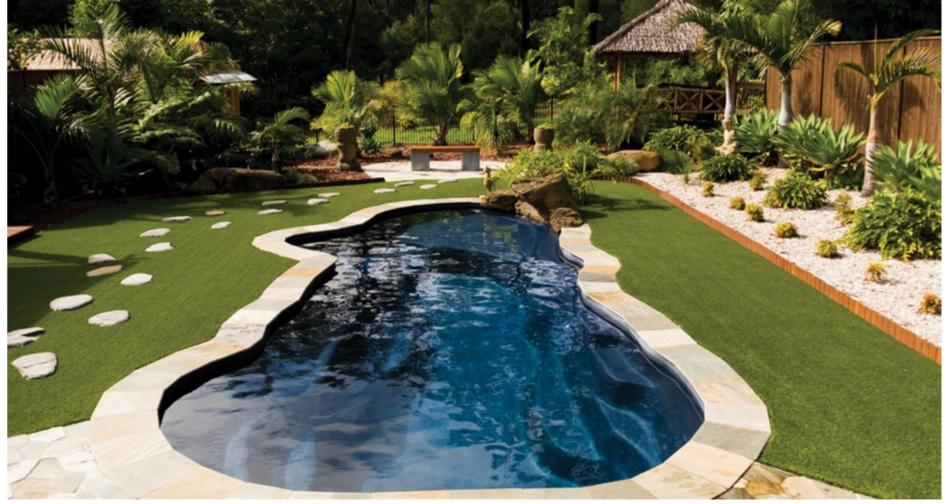

## **ROCKPOOL**

If you want to create a lush lagoon or a tropical paradise, the Rockpool is the perfect choice. Its natural free-form shape creates a relaxing atmosphere and a personal oasis in any backyard.

#### **Features**

- Smooth curved shape
- Large wading area
- Several seating points
- Convenient wide steps

**Waterline Dimensions** 

- Child safety ledge around the perimeter
- Durability, strength and resilience-tested fibreglass pool shell