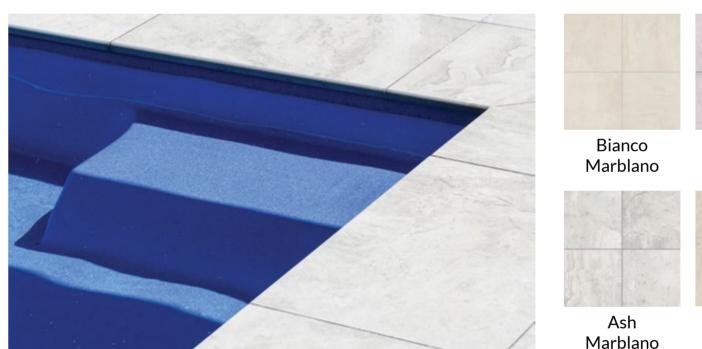

#### Porcelain

If you love the look of natural stone around your pool but worry about maintenance and staining, consider outdoor porcelain tiles! They mimic the beauty of natural stone and offer easy cleaning. Available in various sizes and profiles, they are perfect for your alfresco area or poolside.