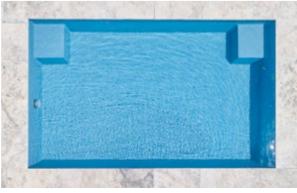

## **SYMPHONY**

Our stunning and popular design with its clean lines and functional appeal. Featuring a long bench seat and deep end steps, the Symphony is the ideal extension to your family home.

#### **Features**

10

- Steps and seating ledge along the length of the pool
- Gradual depth for wading and learning to swim
- Child safety ledge around the perimeter
- Durability, strength and resilience-tested fibreglass pool shell