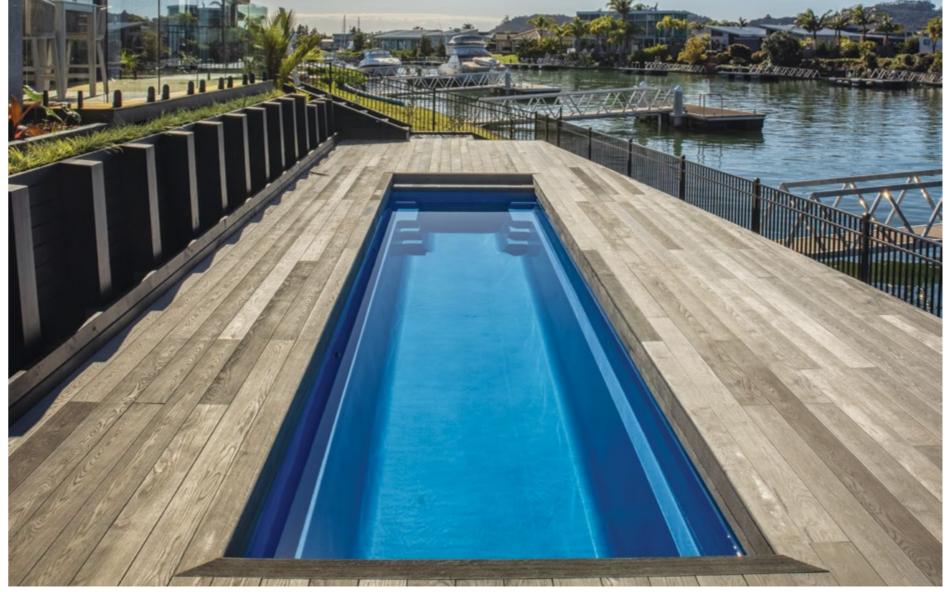

ence-tested fibreglass pool shell

#### **Waterline Dimensions**

| Name      | Length | Width |
|-----------|--------|-------|
| Panama 5  | 5.0 m  | 2.3 m |
| Panama 8  | 8.0 m  | 2.3 m |
| Panama 11 | 11.0 m | 2.3 m |

#### **External Dimensions**

| Length | Width | Depth  |
|--------|-------|--------|
| 5.3 m  | 2.5 m | 1.45 m |
| 8.3 m  | 2.5 m | 1.45 m |
| 11.3 m | 2.5 m | 1.45 m |

<sup>\*</sup>Lengths, widths and depths may vary up to 3%. External measurements are to widest point on each side of the outside edge. Waterline dimensions are the length and width measured at the top of the coping. Depth is from deepest part of internal shell coping. Unless indicated otherwise, pools are non-diving and use of diving equipment is prohibited.



Grev Quartz





Blue Agate

Blue Azurite



Mediterranean Pearl



Blue Azurite

## **FEDERATION**

The Federation is a beautiful, classic pool design. With its long lines and wide entry steps, this pool makes a stunning centrepiece in any backyard.

#### **Features**

- Convenient wide steps across the width of the pool
- Bench seat across the width of the deep end
- Child safety ledge around the perimeter
- Gradual depth for wading and learning to swim
- Durability, strength and resilience-tested fibreglass pool shell



#### **Waterline Dimensions**

| Name          | Length | Width |
|---------------|--------|-------|
| Federation 8  | 8.0 m  | 3.7 m |
| Federation 9  | 9.0 m  | 4.0 m |
| Federation 11 | 10.7 m | 4.0 m |

#### **External Dimensions**

| Length | Width | Depth           |
|--------|-------|-----------------|
|