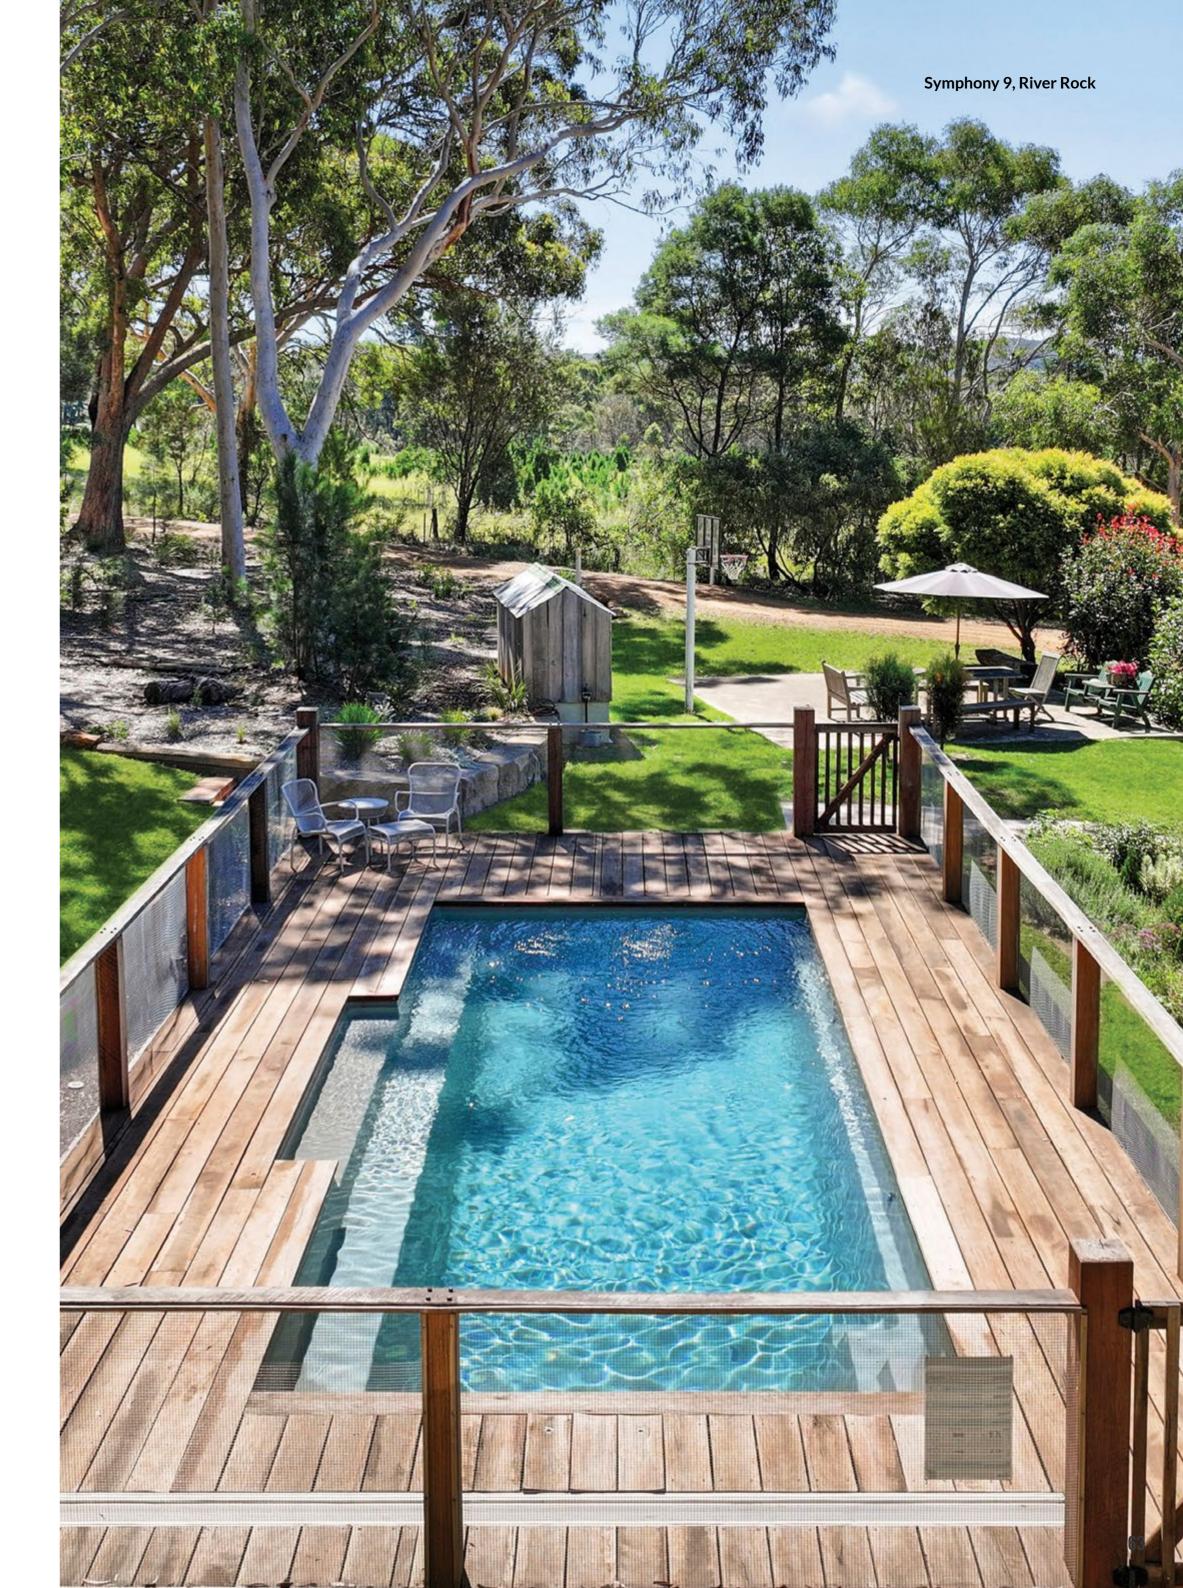

## **SYMPHONY**

Our stunning and popular design with its clean lines and functional appeal. Featuring a long bench seat and deep end steps, the Symphony is the ideal extension to your family home.

#### **Features**

10

- Steps and seating ledge along the length of the pool
- Gradual depth for wading and learning to swim
- Child safety ledge around the perimeter
- Durability, strength and resilience-tested fibreglass pool shell

#### **Waterline Dimensions**

| Name        | Length | Width |
|-------------|--------|-------|
| Symphony 5  | 5.0 m  | 3.1 m |
| Symphony 6  | 6.0 m  | 3.1 m |
| Symphony 7  | 7.0 m  | 3.6 m |
| Symphony 8  | 8.0 m  | 3.9 m |
| Symphony 9  | 9.0 m  | 3.9 m |
| Symphony 10 | 10.0 m | 3.9 m |
| Symphony 11 | 11.0 m | 3.9 m |
| Symphony 12 | 11.7 m | 3.9 m |

#### **External Dimensions**

| Length | Width | Depth           |
|--------|-------|-----------------|
| 5.3 m  | 3.5 m | 1.20 m - 1.51 m |
| 6.3 m  | 3.5 m | 1.20 m - 1.58 m |
| 7.3 m  | 3.9 m | 1.20 m - 1.65 m |
| 8.3 m  | 4.2 m | 1.20 m - 1.73 m |
| 9.3 m  | 4.2 m | 1.20 m - 1.80 m |
| 10.3 m | 4.2 m | 1.20 m - 1.86 m |
| 11.3 m | 4.2 m | 1.20 m - 1.95 m |
| 12.0 m | 4.2 m | 1.20 m - 1.99 m |
|        |       |                 |