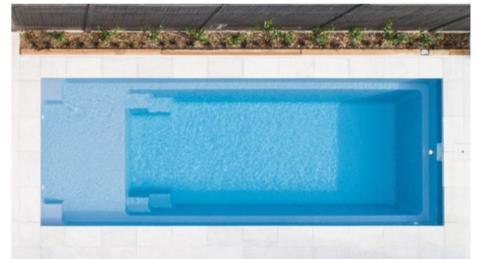

## **PANAMA**

Keep fit in the comfort of your own backyard with our lap pool design. With a single depth throughout, the Panama is perfect for swimming laps and getting your daily exercise as well as being great for family fun and games. The functional design including dual entry steps provides greater flexibility when placing the Panama in your backyard.

#### **Features**

- Functional and practical design
- Double entry steps
- Streamlined design with single depth, perfect for swimming laps
- Clear swim channel for continuous tumble turn swimming
- Narrow width for smaller backyards
- Child safety ledge around the perimeter
- Durability, strength and resilience-tested fibreglass pool shell

#### **Waterline Dimensions**

| Name      | Length | Width |
|-----------|--------|-------|
| Panama 5  | 5.0 m  | 2.3 m |
| Panama 8  | 8.0 m  | 2.3 m |
| Panama 11 | 11.0 m | 2.3 m |

#### **External Dimensions**

| Length | Width | Depth  |
|--------|-------|--------|
| 5.3 m  | 2.5 m | 1.45 m |
| 8.3 m  | 2.5 m | 1.45 m |
| 11.3 m | 2.5 m | 1.45 m |

<sup>\*</sup>Lengths, widths and depths may vary up to 3%. External measurements are to widest point on each side of the outside edge. Waterline dimensions are the length and width measured at the top of the coping. Depth is from deepest part of internal shell coping. Unless indicated otherwise, pools are non-diving and use of diving equipment is prohibited.