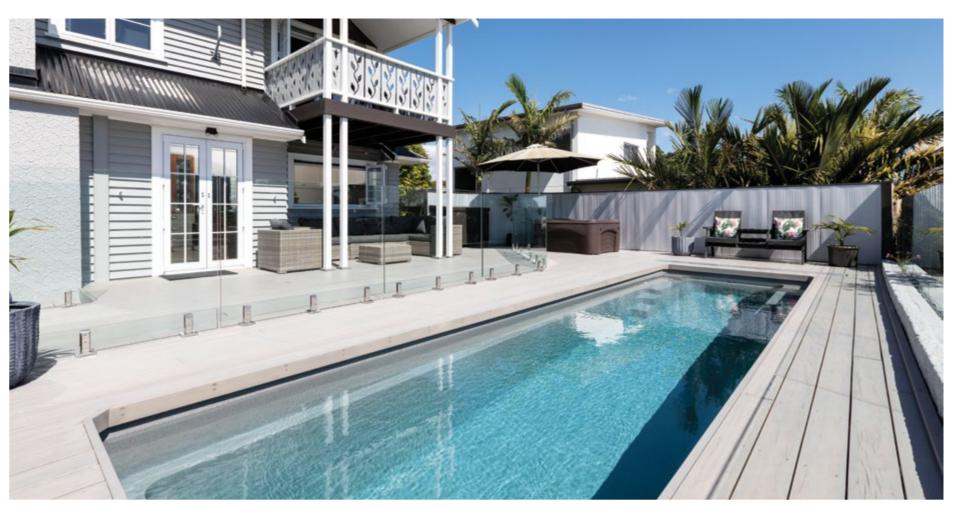

e perimeter
- Durability, strength and resilience-tested fibreglass pool shell

#### **Waterline Dimensions**

| Name      | Length | Width |
|-----------|--------|-------|
| Panama 5  | 5.0 m  | 2.3 m |
| Panama 8  | 8.0 m  | 2.3 m |
| Panama 11 | 11.0 m | 2.3 m |

#### **External Dimensions**

| Length | Width | Depth  |
|--------|-------|--------|
| 5.3 m  | 2.5 m | 1.45 m |
| 8.3 m  | 2.5 m | 1.45 m |
| 11.3 m | 2.5 m | 1.45 m |

<sup>\*</sup>Lengths, widths and depths may vary up to 3%. External measurements are to widest point on each side of the outside edge. Waterline dimensions are the length and width measured at the top of the coping. Depth is from deepest part of internal shell coping. Unless indicated otherwise, pools are non-diving and use of diving equipment is prohibited.



Grev Quartz





Blue Agate

Blue Azurite



Mediterranean Pearl



Blue Azurite

## **FEDERATION**

The Federation is a beautiful, classic pool design. With its long lines and wide entry steps, this pool makes a stunning centrepiece in any backyard.

#### **Features**

- Convenient wide steps across the width of the pool
- Bench seat across the width of the deep end
- Child safety ledge around the perimeter
- Gradual depth for wading and learning to swim
- Durability, strength and resilience-tested fibreglass pool shell



#### **Waterline Dimensions**

| Name          | Length | Width |
|---------------|--------|-------|
| Federation 8  | 8.0 m  | 3.7 m |
| Federation 9  | 9.0 m  | 4.0 m |
| Federation 11 | 10.7 m | 4.0 m |

#### **External Dimensions**

| Length | Width | Depth