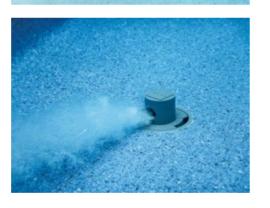

Installing Zodiac suction cleaners is a breeze. Just attach them to your skimmer box and you're good to go. Powered by your filtration pump, these suction pool vacuums clean the pool floor in a random pattern, collecting debris and depositing it into the skimmer basket. For powerful suction capability – choose the AX20 Activ designed for effective floor and wall cleaning.

#### Self-cleaning System

Keep your pool glistening with our custom-designed Vortex In-Floor Pool Cleaning System. Tailored specifically to your Narellan pool shell, this advanced solution automatically removes debris and dirt from every corner via a series of cleaning "heads" that systemically pop-up from the pool floor and stairs, and pushes debris towards a central drain system. A self-cleaning system is like a personal caretaker for your pool, ensuring it stays pristine with minimal intervention.