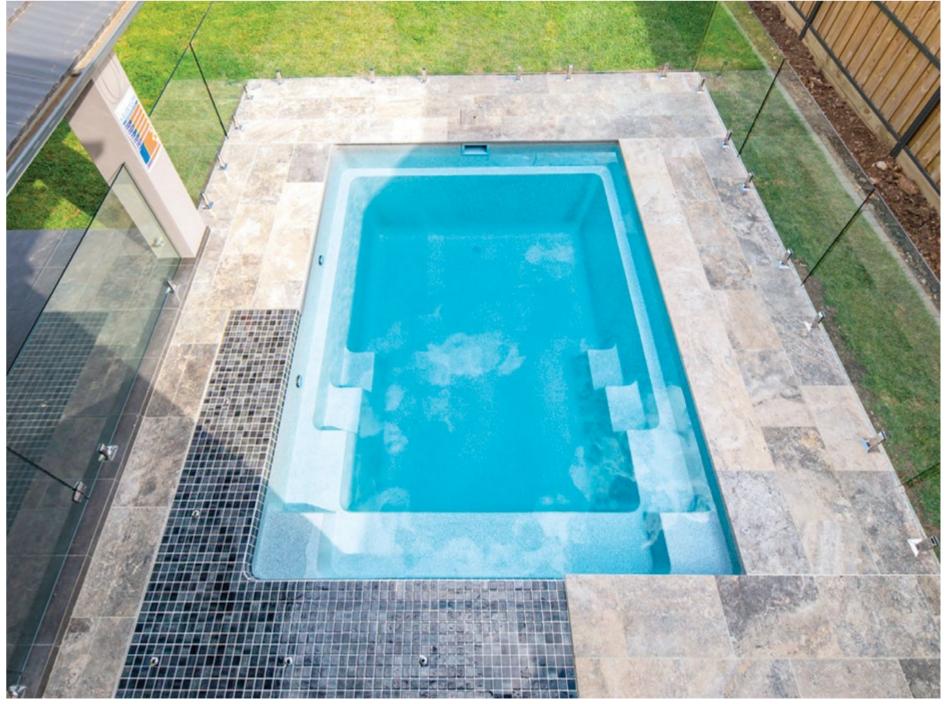

## **EDEN**

A modern plunge pool with enough room for the whole family to enjoy. The Eden pool is compact in design, making it perfect for smaller backyard spaces. The Eden features a long bench seat, so you can lounge comfortably with family and friends. Its single depth also makes it ideal for low-impact exercise. Narrow backyard? The Eden Slimline offers all the great features of the Eden in a more narrow design.

#### **Features**

- Streamlined design with single depth
- Long bench seat to sit and relax
- Compact shape perfect for smaller backyards
- Durability, strength and resilience-tested fibreglass pool shell
- Child safety ledge around the perimeter