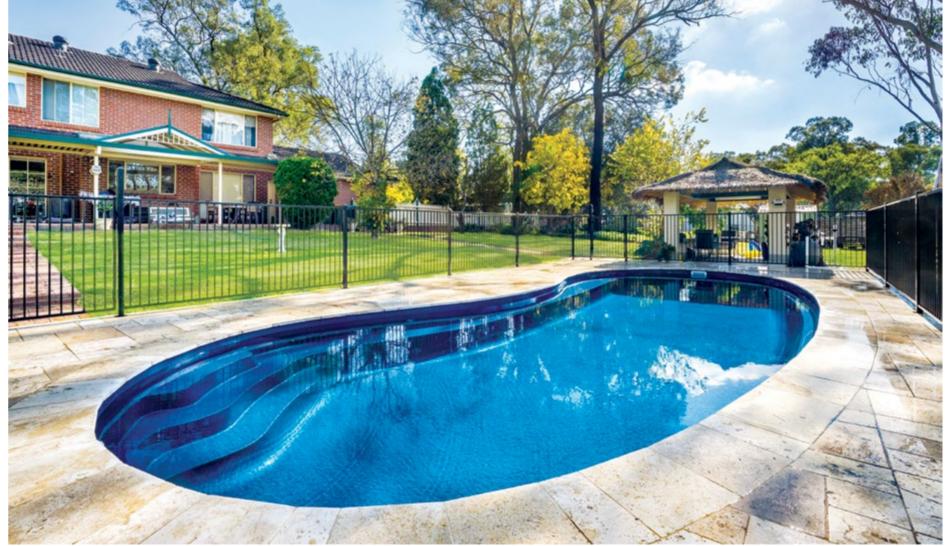

## **Plunge Pools**

Nirvana 7, Mediterranean Pearl

Eden 4.5, Grey Quartz

Eden 4.5, Blue Agate

Eden 3.5-5.5

## **EDEN**

A modern plunge pool with enough room for the whole family to enjoy. The Eden pool is compact in design, making it perfect for smaller backyard spaces. The Eden features a long bench seat, so you can lounge comfortably with family and friends. Its single depth also makes it ideal for low-impact exercise. Narrow backyard? The Eden Slimline offers all the great features of the Eden in a more narrow design.