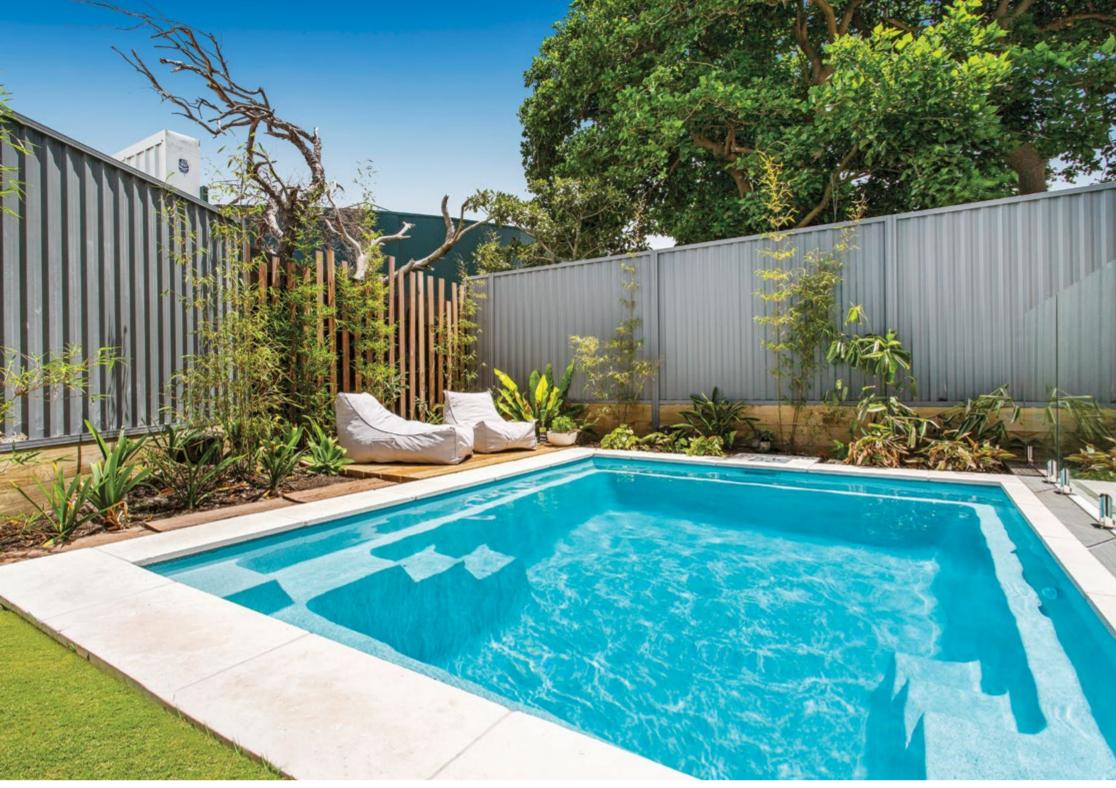

## **PANAMA**

Keep fit in the comfort of your own backyard with our lap pool design. With a single depth throughout, the Panama is perfect for swimming laps and getting your daily exercise as well as being great for family fun and games. The functional design including dual entry steps provides greater flexibility when placing the Panama in your backyard.

#### **Features**

- Functional and practical design
- Double entry steps
- Streamlined design with single depth, perfect for swimming laps
- Clear swim channel for continuous tumble turn swimming
- Narrow width for smaller backyards
- Child safety ledge around the perimeter
- Durability, strength and resilience-tested fibreglass pool shell