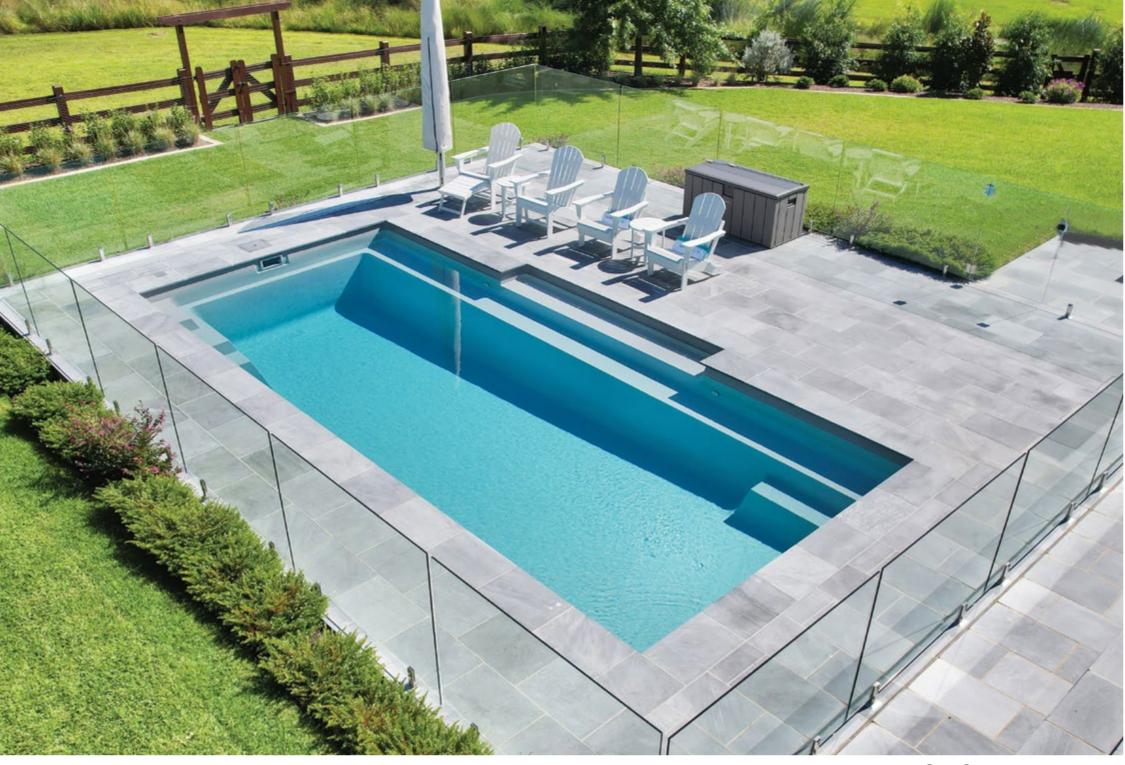

## **ASTORIA**

Introducing the Astoria, the pinnacle of luxury and innovation. The Astoria is the ultimate blend of elegance and functionality, featuring a sleek, rectangular design with a built-in spa and splash deck. This all-in-one solution offers a perfect mix of relaxation and fun for the entire family.

#### **Features**

- Built-in spa with bench seating around the perimeter of the spa, seating 6 adults
- Splash deck for when lounging is more your style or wading for little ones
- Swim-up benches to seat all your guests
- Safety ledge around the perimeter
- Gradual depth for wading and learning to swim
- Durability, strength and resilience-tested fibreglass all-in-one pool shell