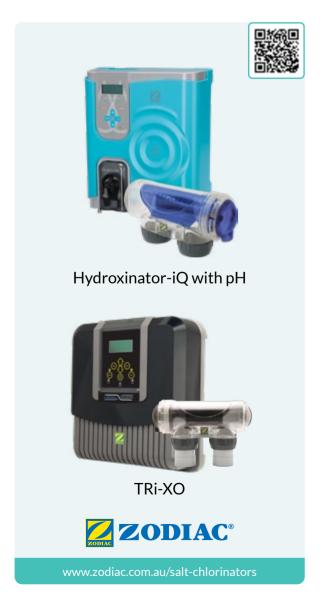

#### Hassle-Free Sanitisation

- A high-quality saltwater chlorinator provides consistent, low-maintenance sanitisation, you just need to add salt or minerals to the pool every now and then.
- A variety of AstralPool and Zodiac chlorinator options are available to suit your budget and needs, from the basic to the more sophisticated sensor-driven models.
- For an extra layer of protection, Mineral Guard adds a powerful all-natural secondary sanitiser that will help keep your pool sparkling and pristine.

### **AUTOMATION**

Imagine a pool that listens, learns, and responds—always clear, perfectly balanced, and hassle-free. This isn't science fiction; it's Halo Connect, a revolution in pool care that brings automation and intelligence together.

#### A Seamless System

Halo Connect, the next level of pool sanitisation and automation, comprises a modular system of connected devices designed to make pool automation easy and affordable:

#### Halo Chlor & Halo Pure

Reliable, low-maintenance sanitisation for crystal-clear water; choose standard or low salt versions to suit your preference.

Halo Chlorinator

Halo Pure