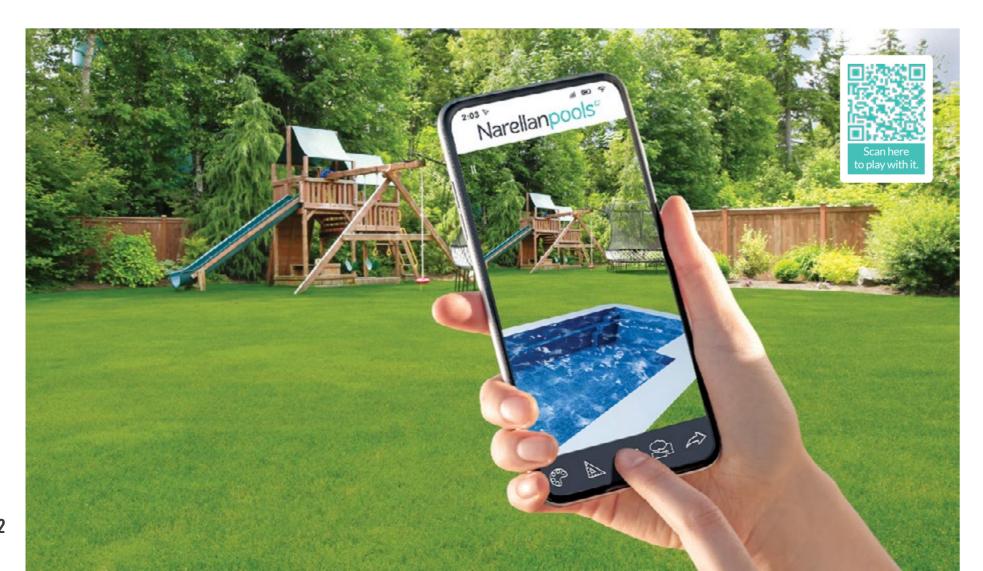

# INTRODUCING NARELLAN POOLS AUGMENTED REALITY (AR) APP

#### The first step in the journey that will change your family life

The Narellan Pools Augmented Reality (AR) App uses cutting edge technology to digitally place any Narellan Pools swimming pool to scale, in your backyard. Augmented reality allows you to interact with a virtual world. With this technology, Narellan Pools AR brings the pool showroom into your backyard!

Narellan Pools AR App allows you to play around with your design ideas, so you can see what align with your vision and what works best with your backyard. Deciding between a Symphony or Grandeur? Bring up Narellan Pools AR to see both pools in full scale in your yard. Selecting the right pool colour is also made easy with Narellan Pools AR. Whether you're leaning towards Whitehaven Pearl or you're contemplating Blue Agate, Narellan Pools AR will help you get a clear picture of the pool colours you love.

#### **Download the Narellan Pools AR App**

#### **Use Narellan Pools AR to:**

- View any Narellan Pools swimming pool in 3D, miniature or full-scale the choice is yours!
- Get a clear visual idea of how one of our pools will look in your backyard.
- Instantly access dimensions of your favourite Narellan Pools designs the details are all in one place.
- Share digital visuals of your dream pool with your family and friends via text, email or Facebook.
- Show your local Narellan Pools Builder the pool designs and colours you're considering.
- Get even more excited about starting the journey to your pool!