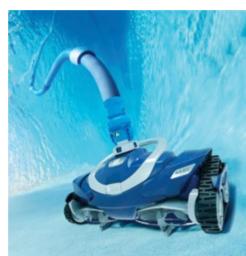

## ROBOTIC, SUCTION & SELF-CLEANING SOLUTIONS

Maintain a sparkling pool affordably with Zodiac's range of automatic pool and spa cleaners. Spend less time on pool maintenance and more on enjoyment. Zodiac offers a wide selection of user-friendly high-quality robotic cleaners, suction cleaners, and self-cleaning systems for all types, sizes and shapes of Narellan pools.

#### Robotic Cleaners

Robotic pool and spa cleaners are self-contained and collect debris in a filter canister. They have built-in intelligence to avoid getting stuck and offer excellent pool cleaning coverage.

For a cordless robotic cleaner, choose the FreeRider™ iQ equipped with a high-power lithium-ion battery offering expert cleaning without intervention. Highly efficient, easy to use and cable-free, it gets into the tightest of corners on all types of pool surfaces. The App Control enables greater control and improved monitoring of the battery status.

App connectivity allows you to better control and monitor the cleaner's progress. It also gives users two additional cleaning mode options - SMART cycle and Waterline only cycle. The FR2000 iQ comes with an innovative hand-held remote control that communicates underwater for easy control and retrieval of the cleaner by activating the Lift System.