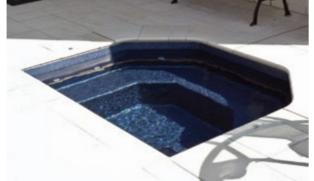

## **ROCKPOOL**

If you want to create a lush lagoon or a tropical paradise, the Rockpool is the perfect choice. Its natural free-form shape creates a relaxing atmosphere and a personal oasis in any backyard.

#### **Features**

- Smooth curved shape
- Large wading area
- Several seating points
- Convenient wide steps

**Waterline Dimensions** 

- Child safety ledge around the perimeter
- Durability, strength and resilience-tested fibreglass pool shell