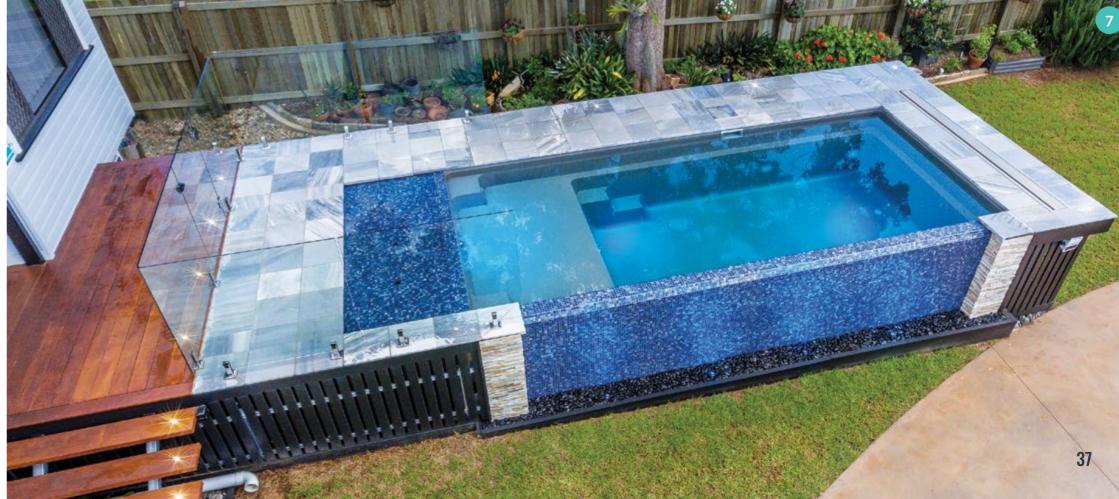

## **ABOVE GROUND POOLS**

You can build the pool of your dreams in backyards that previously would been deemed cost-prohibitive or impractical. Our specially engineered above ground pools allow you the flexibility to work with our expert Pool Builders to design a backyard that suits your budget and lifestyle.

When it comes to installation, our above ground option is designed to save you time. These self-supporting pools can mean a sloped yard or a yard with a high water table, doesn't stop you from achieving your dream of owning a swimming pool.

Don't compromise your outdoor pool design with an unsightly alternative. With an above ground pool, you can enjoy a seamless design which will provide you with a wonderful poolside lifestyle.

Panama 11, Blue Agate 2&3. Installation 4. Symphony 9, Neptune spa, Black Onyx 5. Serene 8, Grey Quartz
 Eden 5.5, Blue Azurite 7. Nirvana 6, River Rock