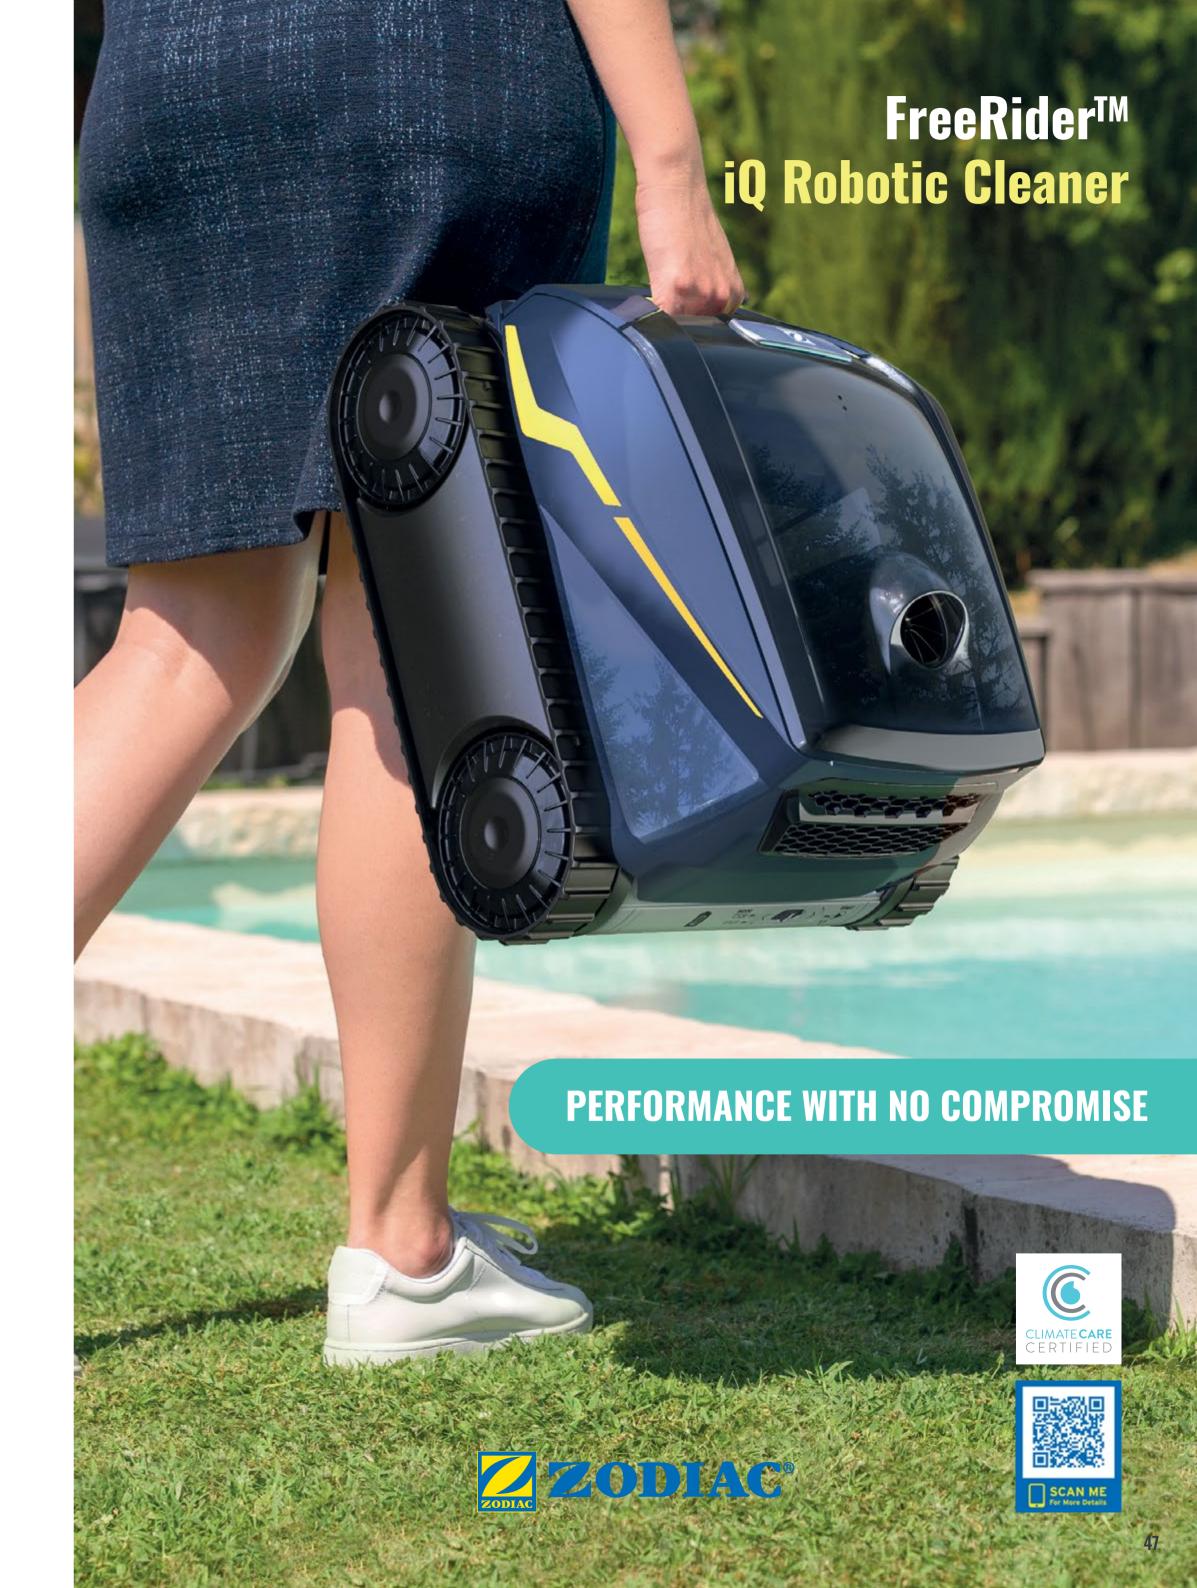

For a cordless robotic cleaner, choose the FreeRider™ iQ equipped with a high-power lithium-ion battery offering expert cleaning without intervention. Highly efficient, easy to use and cable-free, it gets into the tightest of corners on all types of pool surfaces. The App Control enables greater control and improved monitoring of the battery status.

App connectivity allows you to better control and monitor the cleaner's progress. It also gives users two additional cleaning mode options - SMART cycle and Waterline only cycle. The FR2000 iQ comes with an innovative hand-held remote control that communicates underwater for easy control and retrieval of the cleaner by activating the Lift System.