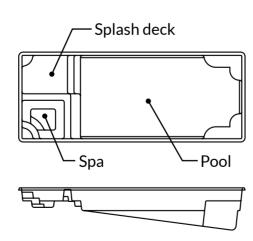

## **SPAS & SPLASH DECK**

You can create the combination of your dreams with our range of beautiful spas and Harmony splash deck. Designed to complement our range of swimming pools, our spas and splash deck offer a perfect blend of style and functionality.

Our spas offer contemporary, clean lines that will complement your property perfectly and blend with a wide variety of surroundings. If a luxurious, relaxing experience is what you're after, a spa from Narellan Pools will tick all the boxes.

Our Harmony splash deck has been especially built for children, and perfectly complements our inground swimming pools. With a shallow depth, it's a great space for little ones learning to swim, and just as ideal for an afternoon of lounging with friends.

#### **Features**

- Shallow, single pool depth perfect for lounging or for young children to play in.
- Durability, strength and resilience-tested fibreglass shell

Neptune spa

Party spa

Harmony splash deck