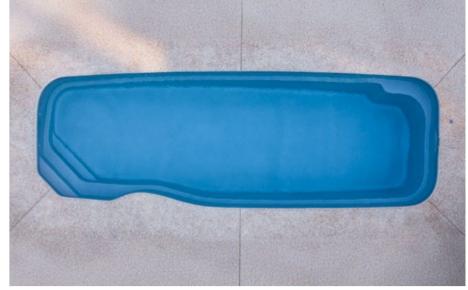

## **ASTORIA**

Introducing the Astoria, the pinnacle of luxury and innovation. The Astoria is the ultimate blend of elegance and functionality, featuring a sleek, rectangular design with a built-in spa and splash deck. This all-in-one solution offers a perfect mix of relaxation and fun for the entire family.

#### **Features**

- Built-in spa with bench seating around the perimeter of the spa, seating 6 adults
- Splash deck for when lounging is more your style or wading for little ones
- Swim-up benches to seat all your guests
- Safety ledge around the perimeter
- Gradual depth for wading and learning to swim
- Durability, strength and resilience-tested fibreglass all-in-one pool shell