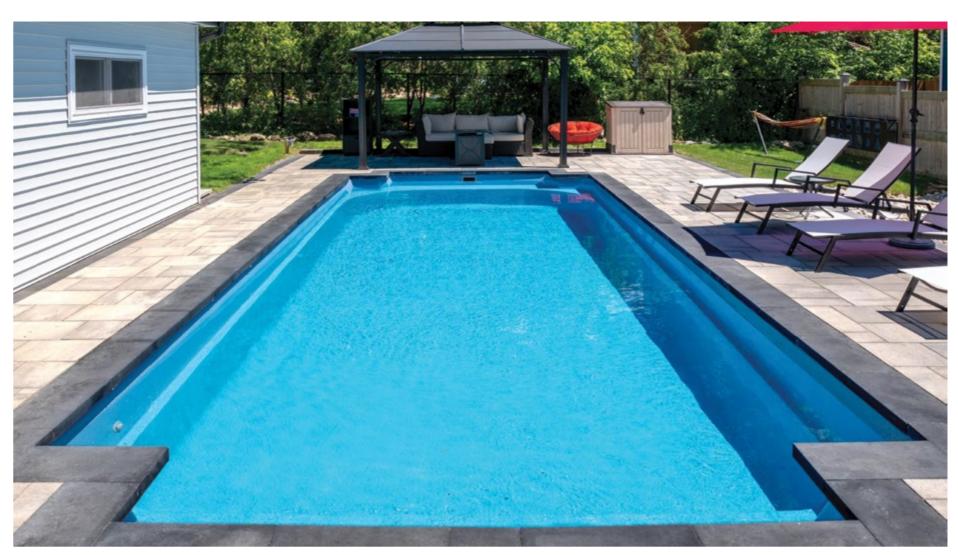

## **SYMPHONY**

Our stunning and popular design with its clean lines and functional appeal. Featuring a long bench seat and deep end steps, the Symphony is the ideal extension to your family home.

#### **Features**

10

- Steps and seating ledge along the length of the pool
- Gradual depth for wading and learning to swim
- Child safety ledge around the perimeter
- Durability, strength and resilience-tested fibreglass pool shell

#### **Waterline Dimensions**

| Name        | Length | Width |
|-------------|--------|-------|
| Symphony 5  | 5.0 m  | 3.1 m |
| Symphony 6  | 6.0 m  | 3.1 m |
| Symphony 7  | 7.0 m  | 3.6 m |
| Symphony 8  | 8.0 m  | 3.9 m |
| Symphony 9  | 9.0 m  | 3.9 m |
| Symphony 10 | 10.0 m | 3.9 m |
| Symphony 11 | 11.0 m | 3.9 m |
| Symphony 12 | 11.7 m | 3.9 m |

#### **External Dimensions**

| Length | Width | Depth           |
|--------|-------|-----------------|
| 5.3 m  | 3.5 m | 1.20 m - 1.51 m |
| 6.3 m  | 3.5 m | 1.20 m - 1.58 m |
| 7.3 m  | 3.9 m | 1.20 m - 1.65 m |
| 8.3 m  | 4.2 m | 1.20 m - 1.73 m |
| 9.3 m  | 4.2 m | 1.20 m - 1.80 m |
| 10.3 m | 4.2 m | 1.20 m - 1.86 m |
| 11.3 m | 4.2 m | 1.20 m - 1.95 m |
| 12.0 m | 4.2 m | 1.20 m - 1.99 m |
|        |       |                 |