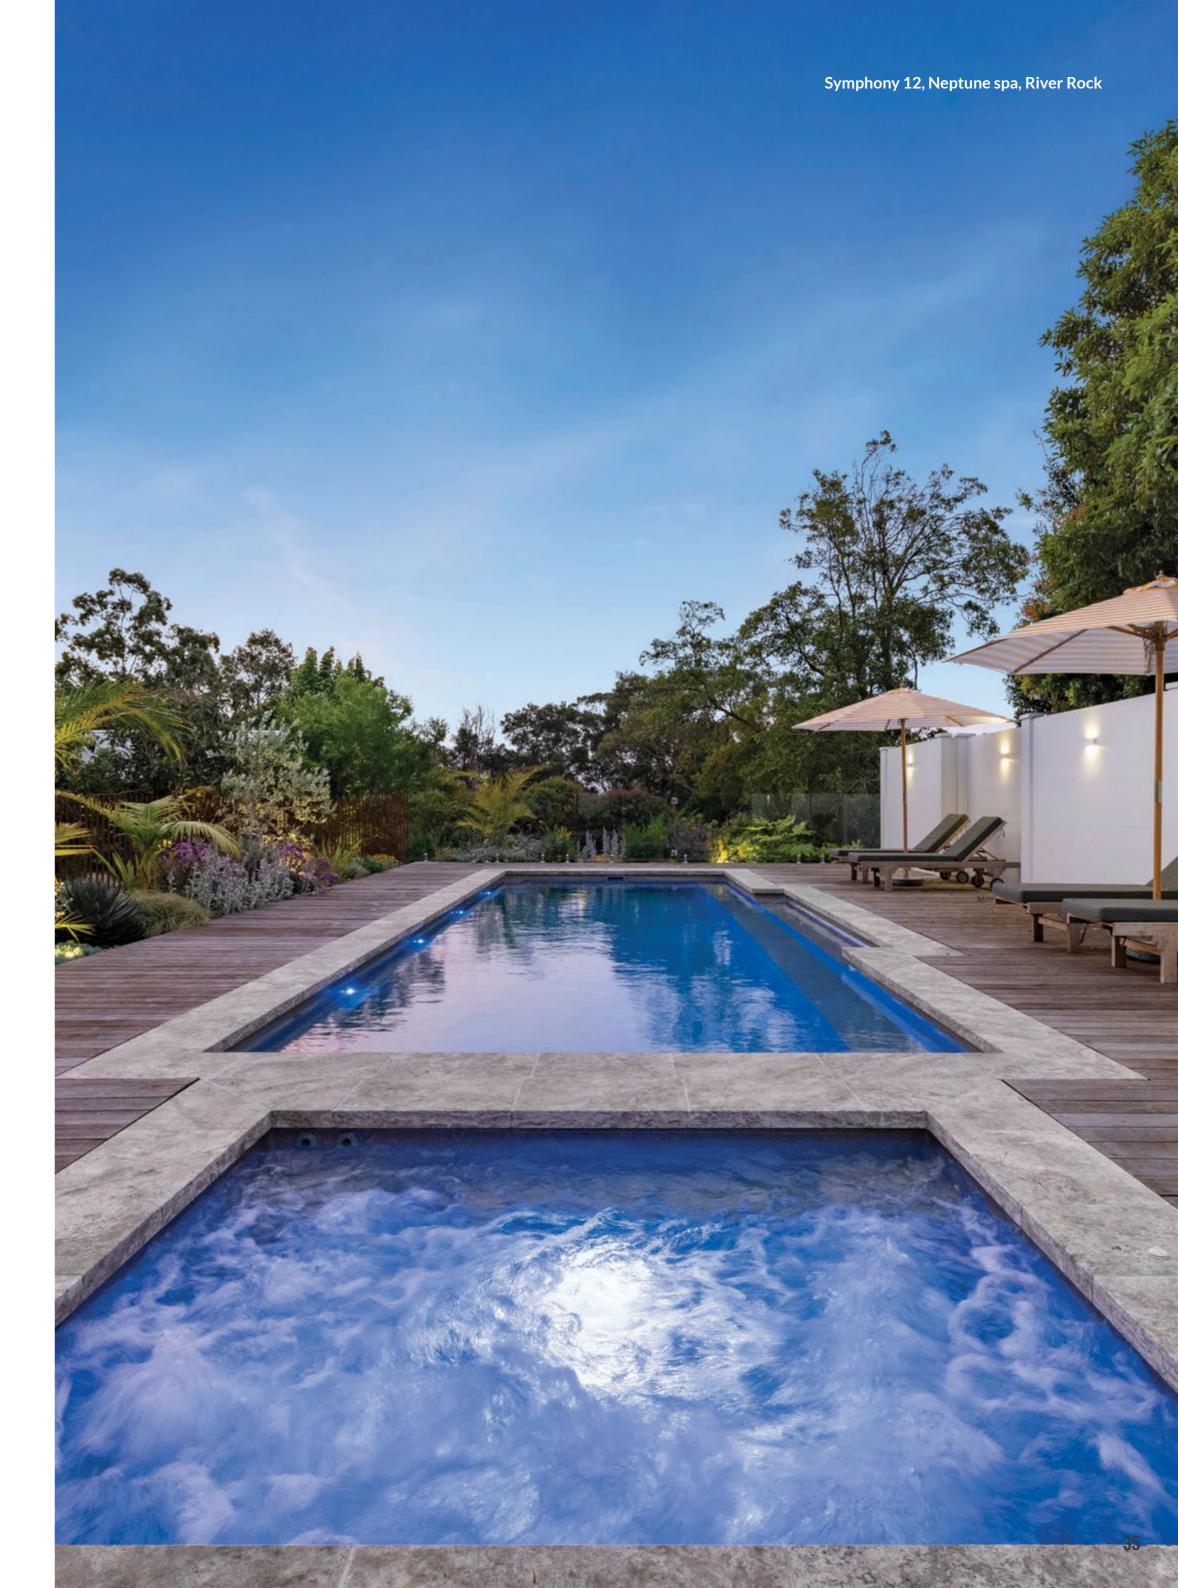

## **SPAS & SPLASH DECK**

You can create the combination of your dreams with our range of beautiful spas and Harmony splash deck. Designed to complement our range of swimming pools, our spas and splash deck offer a perfect blend of style and functionality.

Our spas offer contemporary, clean lines that will complement your property perfectly and blend with a wide variety of surroundings. If a luxurious, relaxing experience is what you're after, a spa from Narellan Pools will tick all the boxes.

Our Harmony splash deck has been especially built for children, and perfectly complements our inground swimming pools. With a shallow depth, it's a great space for little ones learning to swim, and just as ideal for an afternoon of lounging with friends.

#### **Features**

- Shallow, single pool depth perfect for lounging or for young children to play in.
- Durability, strength and resilience-tested fibreglass shell

Neptune spa

Party spa

Harmony splash deck

Symphony 9, Neptune spa, Harmony splash deck, Blue Agate

Neptune spa, Aquamarine

Party spa, Blue Azurite

Harmony splash deck, Blue Agate