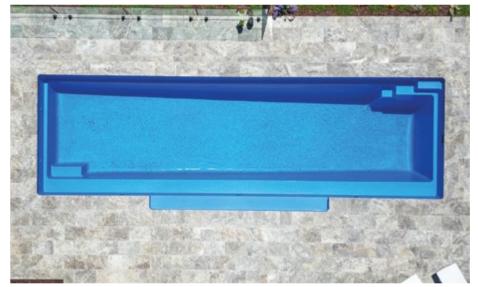

## **SERENE**

The Serene range is the perfect balance of functionality and style. Featuring an unobstructed swimming corridor and long bench seat, this pool is the ideal choice for entertaining and fun.

#### **Features**

- Long bench seat to sit and relax
- Child safety ledge around the perimeter
- Gradual depth for wading and learning to swim
- Durability, strength and resilience-tested fibreglass pool shell

# Serene Slimline 6

#### **Waterline Dimensions**

| Name              | Length | Width |
|-------------------|--------|-------|
| Serene Slimline 6 | 6.0 m  | 2.6 m |
| Serene 6          | 6.0 m  | 3.5 m |
| Serene 7          | 7.0 m  | 3.5 m |
| Serene 8          | 8.0 m  | 3.5 m |
| Serene 9          | 9.0 m  | 3.5 m |