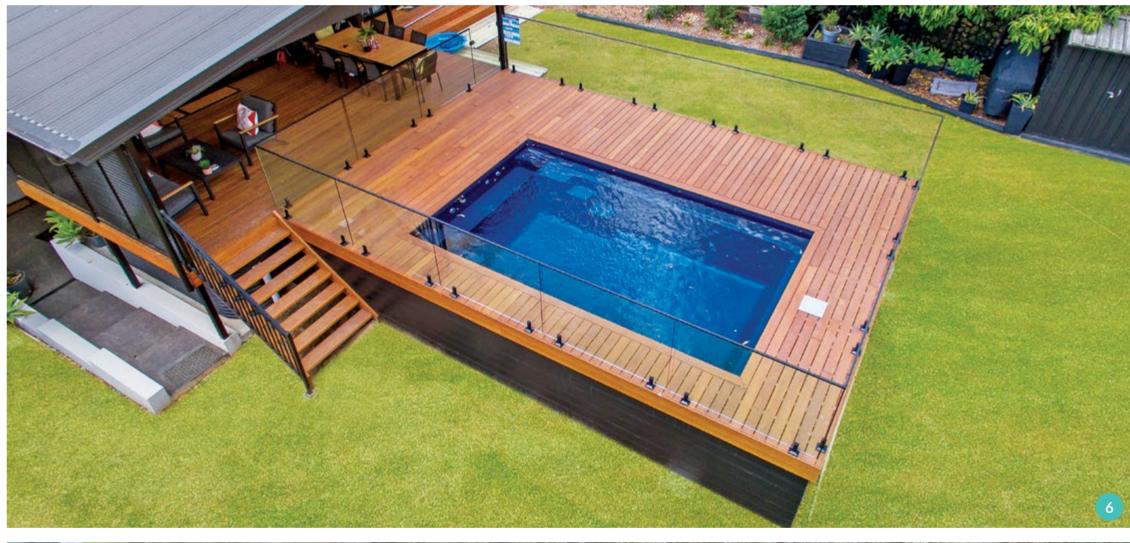

## **ABOVE GROUND POOLS**

You can build the pool of your dreams in backyards that previously would been deemed cost-prohibitive or impractical. Our specially engineered above ground pools allow you the flexibility to work with our expert Pool Builders to design a backyard that suits your budget and lifestyle.

When it comes to installation, our above ground option is designed to save you time. These self-supporting pools can mean a sloped yard or a yard with a high water table, doesn't stop you from achieving your dream of owning a swimming pool.

Don't compromise your outdoor pool design with an unsightly alternative. With an above ground pool, you can enjoy a seamless design which will provide you with a wonderful poolside lifestyle.

Panama 11, Blue Agate 2&3. Installation 4. Symphony 9, Neptune spa, Black Onyx 5. Serene 8, Grey Quartz
 Eden 5.5, Blue Azurite 7. Nirvana 6, River Rock