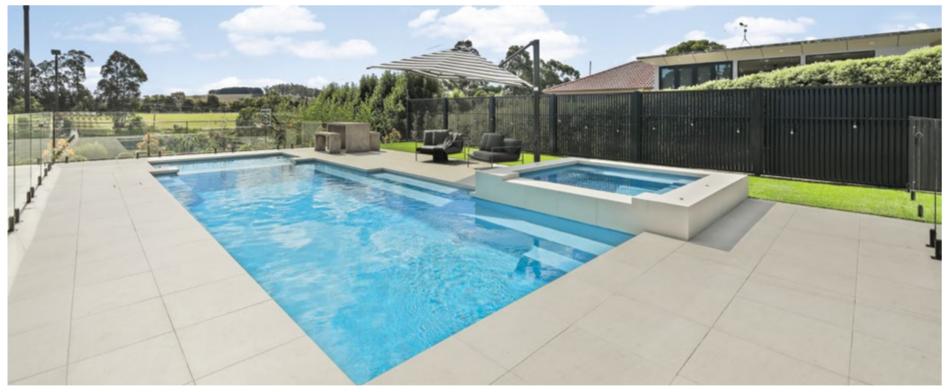

s.

#### **Features**

- Shallow, single pool depth perfect for lounging or for young children to play in.
- Durability, strength and resilience-tested fibreglass shell



Neptune spa





Party spa

Harmony splash deck

#### **Dimensions**

| Name                | Length | Width | Depth  |
|---------------------|--------|-------|--------|
| Neptune spa         | 2.4 m  | 2.2 m | 0.90 m |
| Party spa           | 2.0 m  | 1.6 m | 0.91 m |
| Harmony splash deck | 3.2 m  | 1.7 m | 0.40 m |

<sup>\*</sup>Lengths, widths and depths may vary up to 3%. Dimensions are the length and width measured at the top of the coping. Depth is from deepest part of internal shell coping. Some measurements are rounded. Unless indicated otherwise, pools are non-diving and use of diving equipment is prohibited.



Symphony 9, Neptune spa, Harmony splash deck, Blue Agate



Neptune spa, Aquamarine





Party spa, Blue Azurite

Harmony splash deck, Blue Agate



## **ABOVE GROUND POOLS**

You can build the pool of your dreams in backyards that previously would been deemed cost-prohibitive or impractical. Our specially engineered above ground pools allow you the flexibility to work with our expert Pool Builders to design a backyard that suits your budget and lifestyle.

When it comes to installation, our above ground option is designed to save you time. These self-supporting pools can mean a sloped yard or a yard with a high water table, doesn't stop you from achieving your dream of owning a swimming pool.

Don't compromise your outdoor pool design with an unsightly alternative. With an above ground