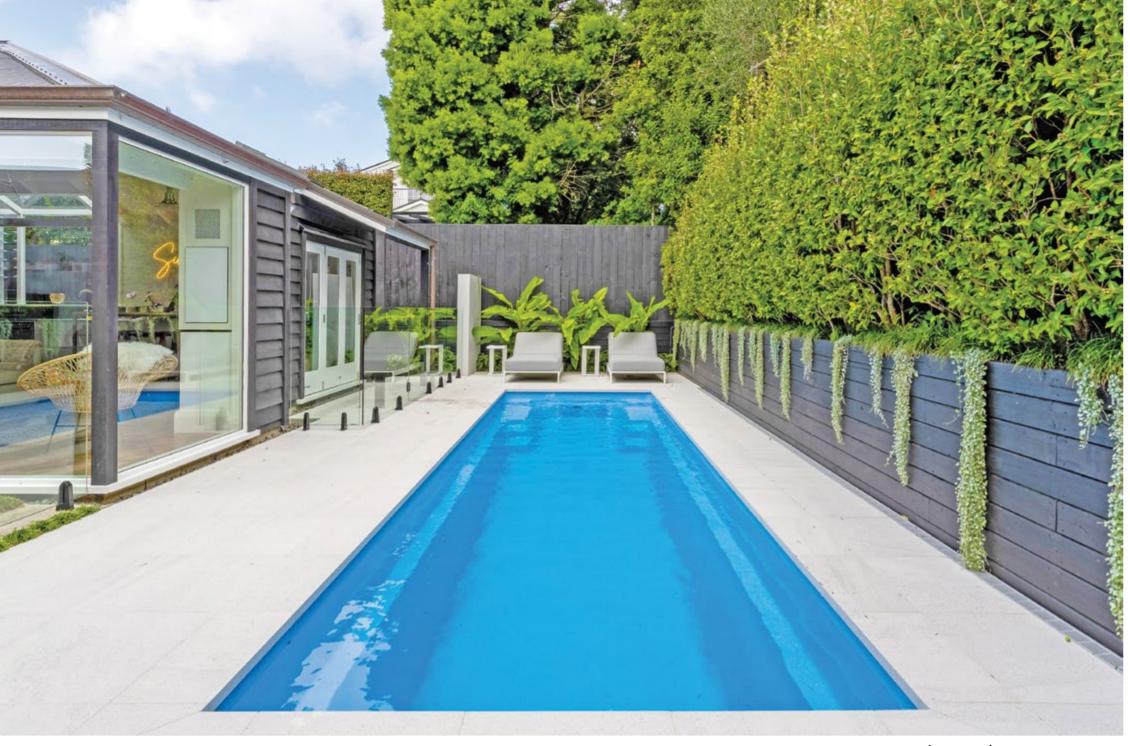

| Length | Width |
|-------------|--------|-------|
| Grandeur 7  | 7.0 m  | 4.0 m |
| Grandeur 9  | 9.0 m  | 4.0 m |
| Grandeur 11 | 11.0 m | 4.0 m |

#### **External Dimensions**

| Length | Width | Depth          |
|--------|-------|----------------|
| 7.3 m  | 4.2 m | 1.2 m - 1.65 m |
| 9.3 m  | 4.2 m | 1.2 m - 1.80 m |
| 11.3 m | 4.2 m | 1.2 m - 1.95 m |

<sup>\*</sup>Lengths, widths and depths may vary up to 3%. External measurements are to widest point on each side of the outside edge. Waterline dimensions are the length and width measured at the top of the coping. Depth is from deepest part of internal shell coping. Unless indicated otherwise, pools are non-diving and use of diving equipment is prohibited.





Blue Agate

Mediterranean Pearl



**Grey Quartz** 



Bondi Sand



Aquamarine

## **PANAMA**

Keep fit in the comfort of your own backyard with our lap pool design. With a single depth throughout, the Panama is perfect for swimming laps and getting your daily exercise as well as being great for family fun and games. The functional design including dual entry steps provides greater flexibility when placing the Panama in your backyard.

#### **Features**

- Functional and practical design
- Double entry steps
- Streamlined design with single depth, perfect for swimming laps
- Clear swim channel for continuous tumble turn swimming
- Narrow width for smaller backyards
- Child safety ledge around the perimeter
- Durability, strength and resilience-tested fibreglass pool shell

#### **Waterline Dimensions**

| Name      | Length | Width |
|-----------|-------