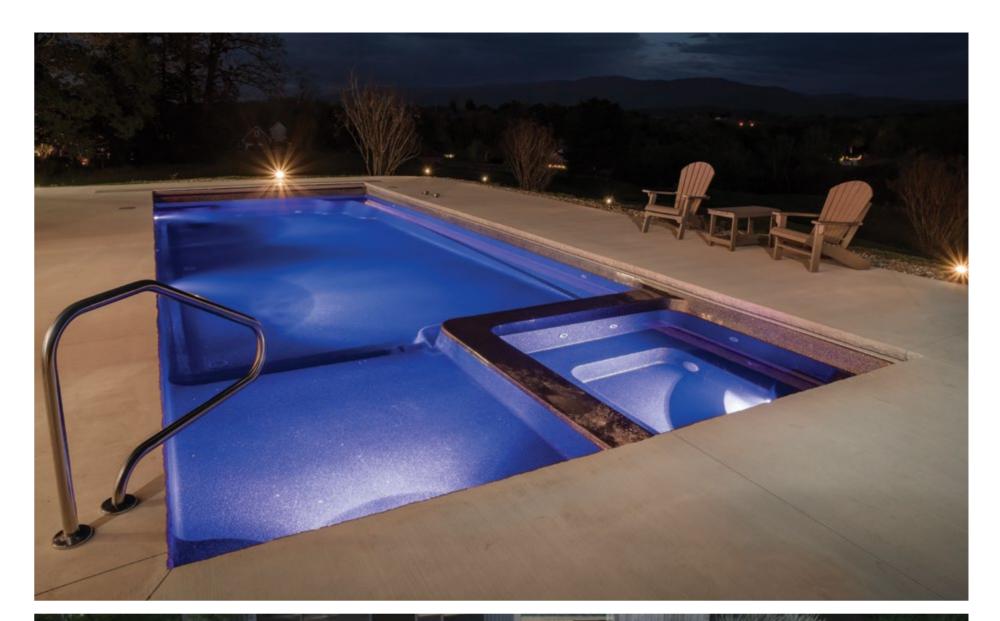

## **ASTORIA**

Introducing the Astoria, the pinnacle of luxury and innovation. The Astoria is the ultimate blend of elegance and functionality, featuring a sleek, rectangular design with a built-in spa and splash deck. This all-in-one solution offers a perfect mix of relaxation and fun for the entire family.

#### **Features**

- Built-in spa with bench seating around the perimeter of the spa, seating 6 adults
- Splash deck for when lounging is more your style or wading for little ones
- Swim-up benches to seat all your guests
- Safety ledge around the perimeter
- Gradual depth for wading and learning to swim
- Durability, strength and resilience-tested fibreglass all-in-one pool shell