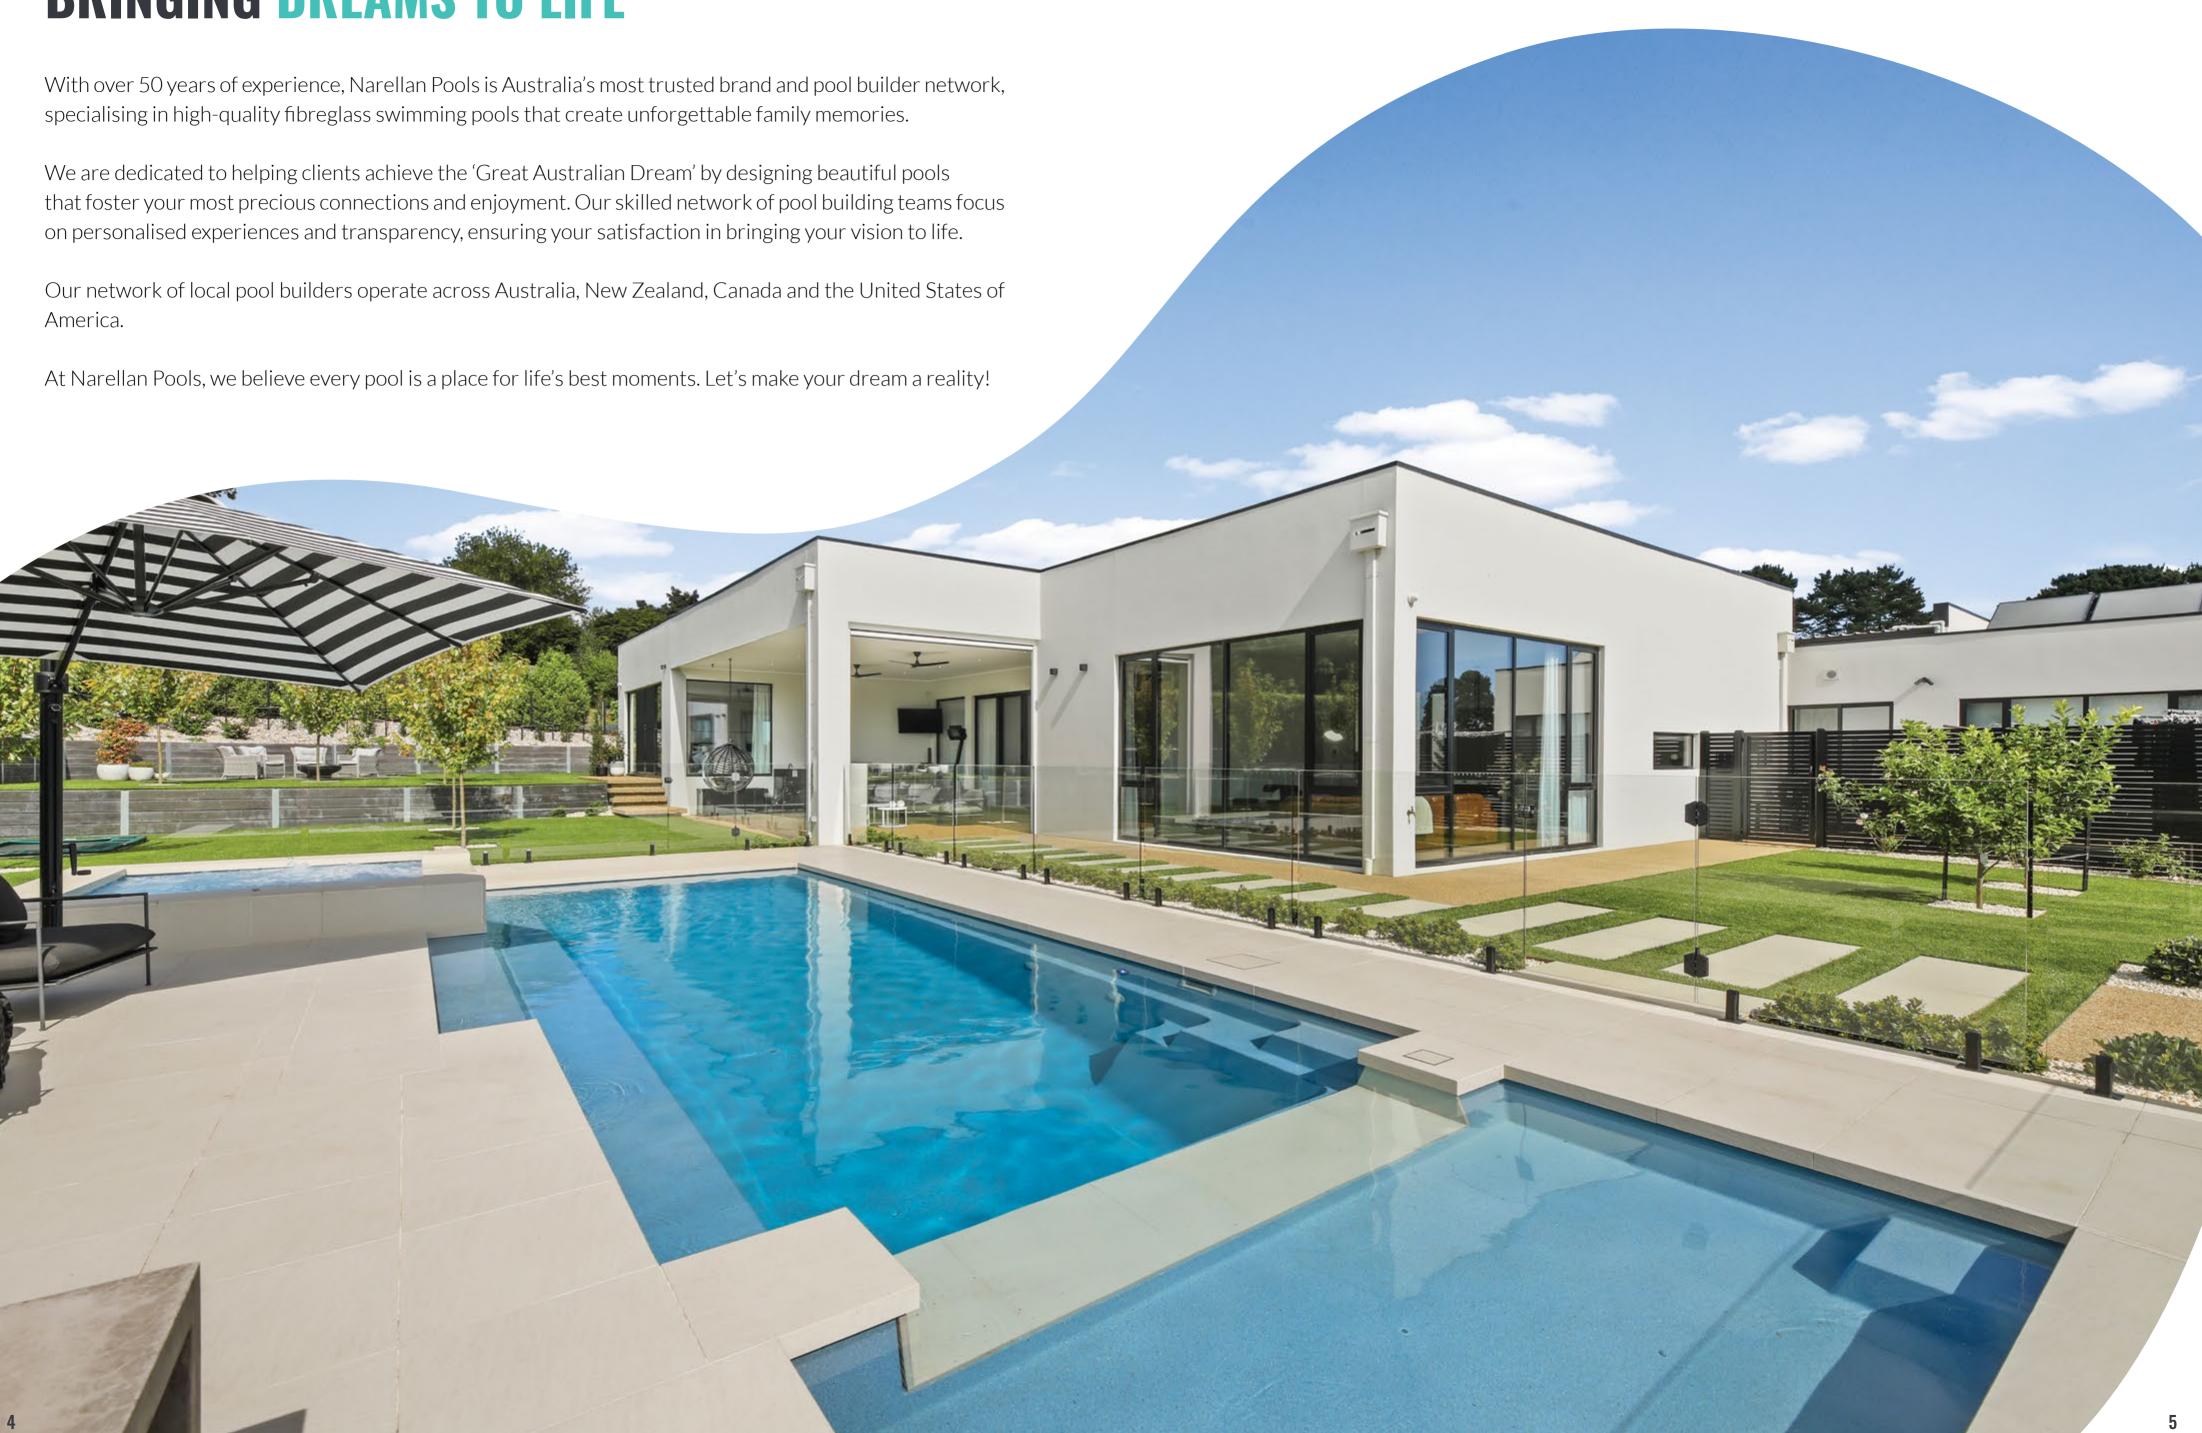

SPAS & SPLASH DECK | 26 | OUR PHILANTHROPY                                              | 60 |
| - EDEN                            | 28 | ENVIRONMENTALLY CONSCIOUS TODAY                               | 61 |
| - NIRVANA                         | 30 |                                                               |    |
| - OASIS & PINTO                   | 32 | AUGMENTED REALITY (AR) APP                                    | 62 |
| - SPAS & SPLASH DECK              | 34 | LOCAL POOL BUILDERS, NATIONAL SUPPORT, INTERNATIONAL PRESENCE | 64 |
| ABOVE GROUND POOLS                | 36 | OUR PROMISE                                                   | 65 |
| COLOUR RANGE                      | 40 | TESTIMONIALS                                                  | 66 |

## **BRINGING DREAMS TO LIFE**





Serene 7, Platinum Pearl

## **Swimming Pools**





Symphony 12, Summer Pearl



Grandeur 9, Blue Azurite



## **ASTORIA**

Introducing the Astoria, the pinnacle of luxury and innovation. The Astoria is the ultimate blend of elegance and functionality, featuring a sleek, rectangular design with a built-in spa and splash deck. This all-in-one solution offers a perfect mix of relaxation and fun for the entire family.

#### **Features**

- Built-in spa with bench seating around the perimeter of the spa, seating 6 adults
- Splash deck for when lounging is more your style or wading for little ones
- Swim-up benches to seat all your guests
- Safety ledge around the perimeter
- Gradual depth for wading and learning to swim
- Durability, strength and resilience-tested fibreglass all-in-one p