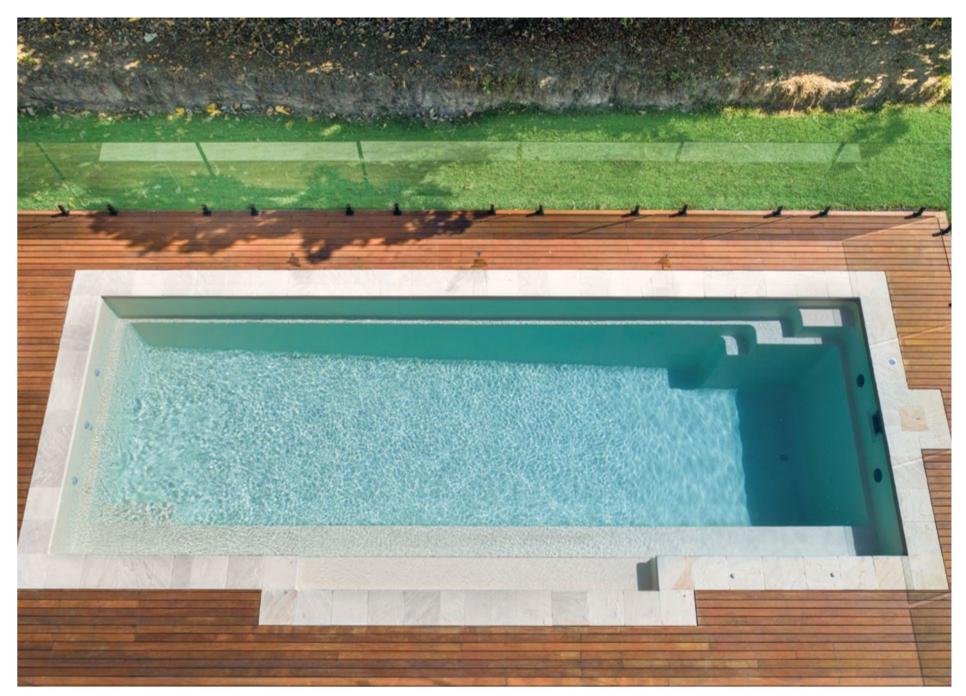

## **ASTORIA**

Introducing the Astoria, the pinnacle of luxury and innovation. The Astoria is the ultimate blend of elegance and functionality, featuring a sleek, rectangular design with a built-in spa and splash deck. This all-in-one solution offers a perfect mix of relaxation and fun for the entire family.

#### **Features**

- Built-in spa with bench seating around the perimeter of the spa, seating 6 adults
- Splash deck for when lounging is more your style or wading for little ones
- Swim-up benches to seat all your guests
- Safety ledge around the perimeter
- Gradual depth for wading and learning to swim
- Durability, strength and resilience-tested fibreglass all-in-one pool shell