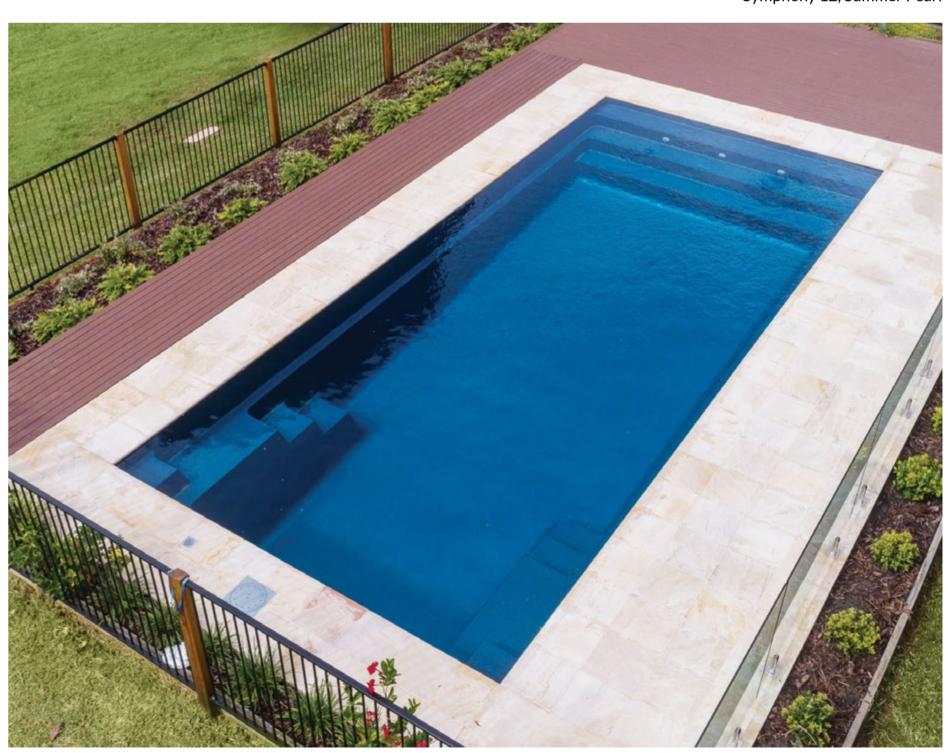

## **SYMPHONY**

Our stunning and popular design with its clean lines and functional appeal. Featuring a long bench seat and deep end steps, the Symphony is the ideal extension to your family home.

#### **Features**

10

- Steps and seating ledge along the length of the pool
- Gradual depth for wading and learning to swim
- Child safety ledge around the perimeter
- Durability, strength and resilience-tested fibreglass pool shell