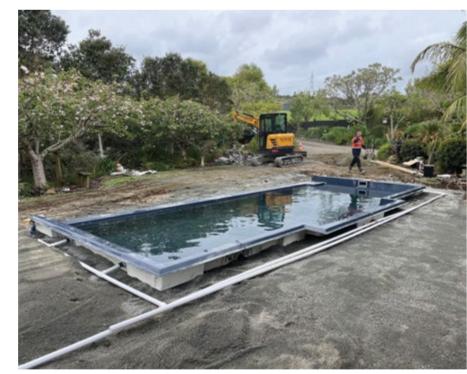

#### **3** Construction

Your pool will be delivered to your site and carefully placed into position. All plumbing and filtration equipment will most likely be installed at this time as well, depending on your contracted scope of works and the site.

4 Structural Beam

ground.

#### 5 Handover

The final structural component of your pool is the pouring of the structural bond beam on top of the pool edges. The beam is designed to act like a seal, and with the support of backfilling and drainage your in-ground pool will be locked securely into the