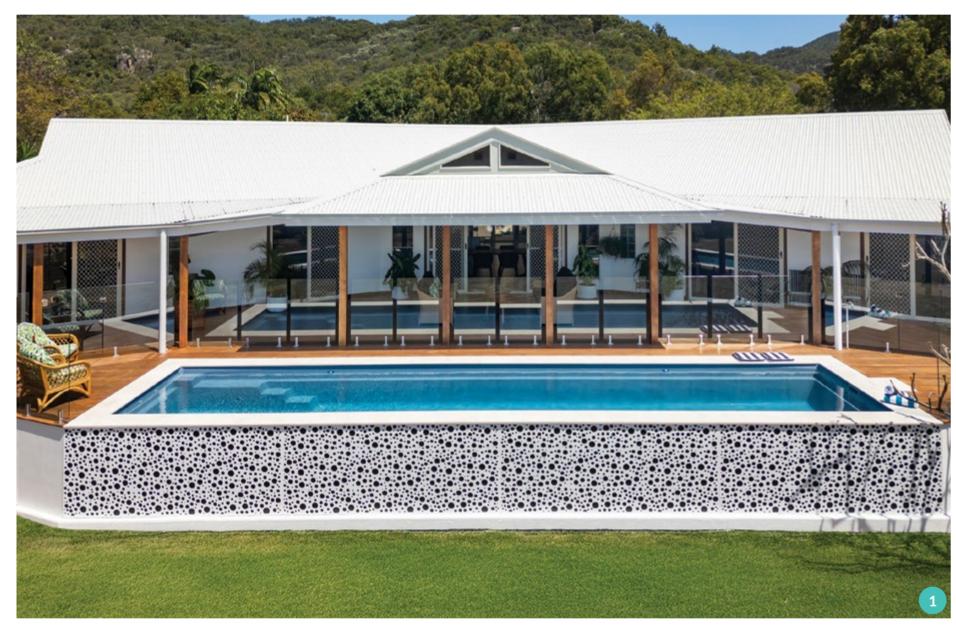

## **ABOVE GROUND POOLS**

You can build the pool of your dreams in backyards that previously would been deemed cost-prohibitive or impractical. Our specially engineered above ground pools allow you the flexibility to work with our expert Pool Builders to design a backyard that suits your budget and lifestyle.

When it comes to installation, our above ground option is designed to save you time. These self-supporting pools can mean a sloped yard or a yard with a high water table, doesn't stop you from achieving your dream of owning a swimming pool.

Don't compromise your outdoor pool design with an unsightly alternative. With an above ground pool, you can enjoy a seamless design which will provide you with a wonderful poolside lifestyle.

Panama 11, Blue Agate 2&3. Installation 4. Symphony 9, Neptune spa, Black Onyx 5. Serene 8, Grey Quartz
 Eden 5.5, Blue Azurite 7. Nirvana 6, River Rock