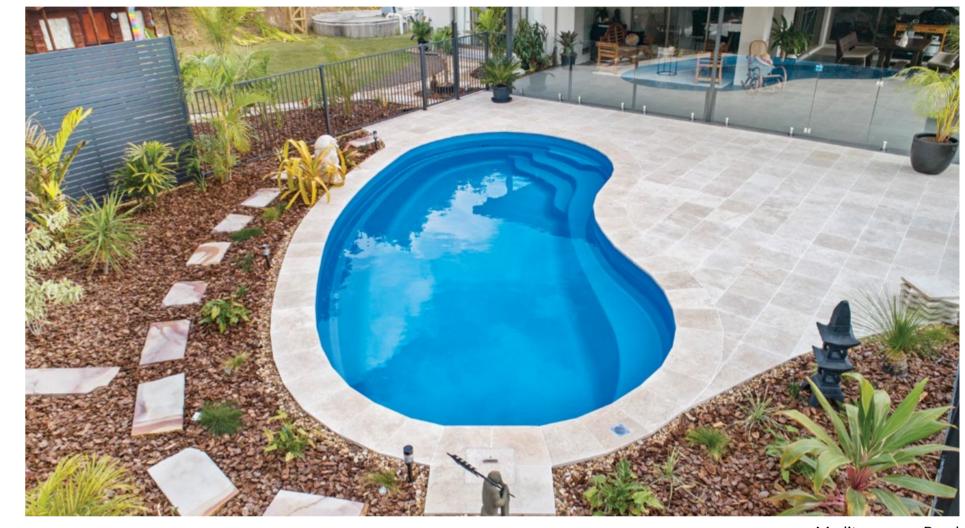

## **Plunge Pools**

Nirvana 7, Mediterranean Pearl

Eden 4.5, Grey Quartz

Eden 4.5, Blue Agate

Eden 3.5-5.5

## **EDEN**

A modern plunge pool with enough room for the whole family to enjoy. The Eden pool is compact in design, making it perfect for smaller backyard spaces. The Eden features a long bench seat, so you can lounge comfortably with family and friends. Its single depth also makes it ideal for low-impact exercise. Narrow backyard? The Eden Slimline offers all the great features of the Eden in a more narrow design.