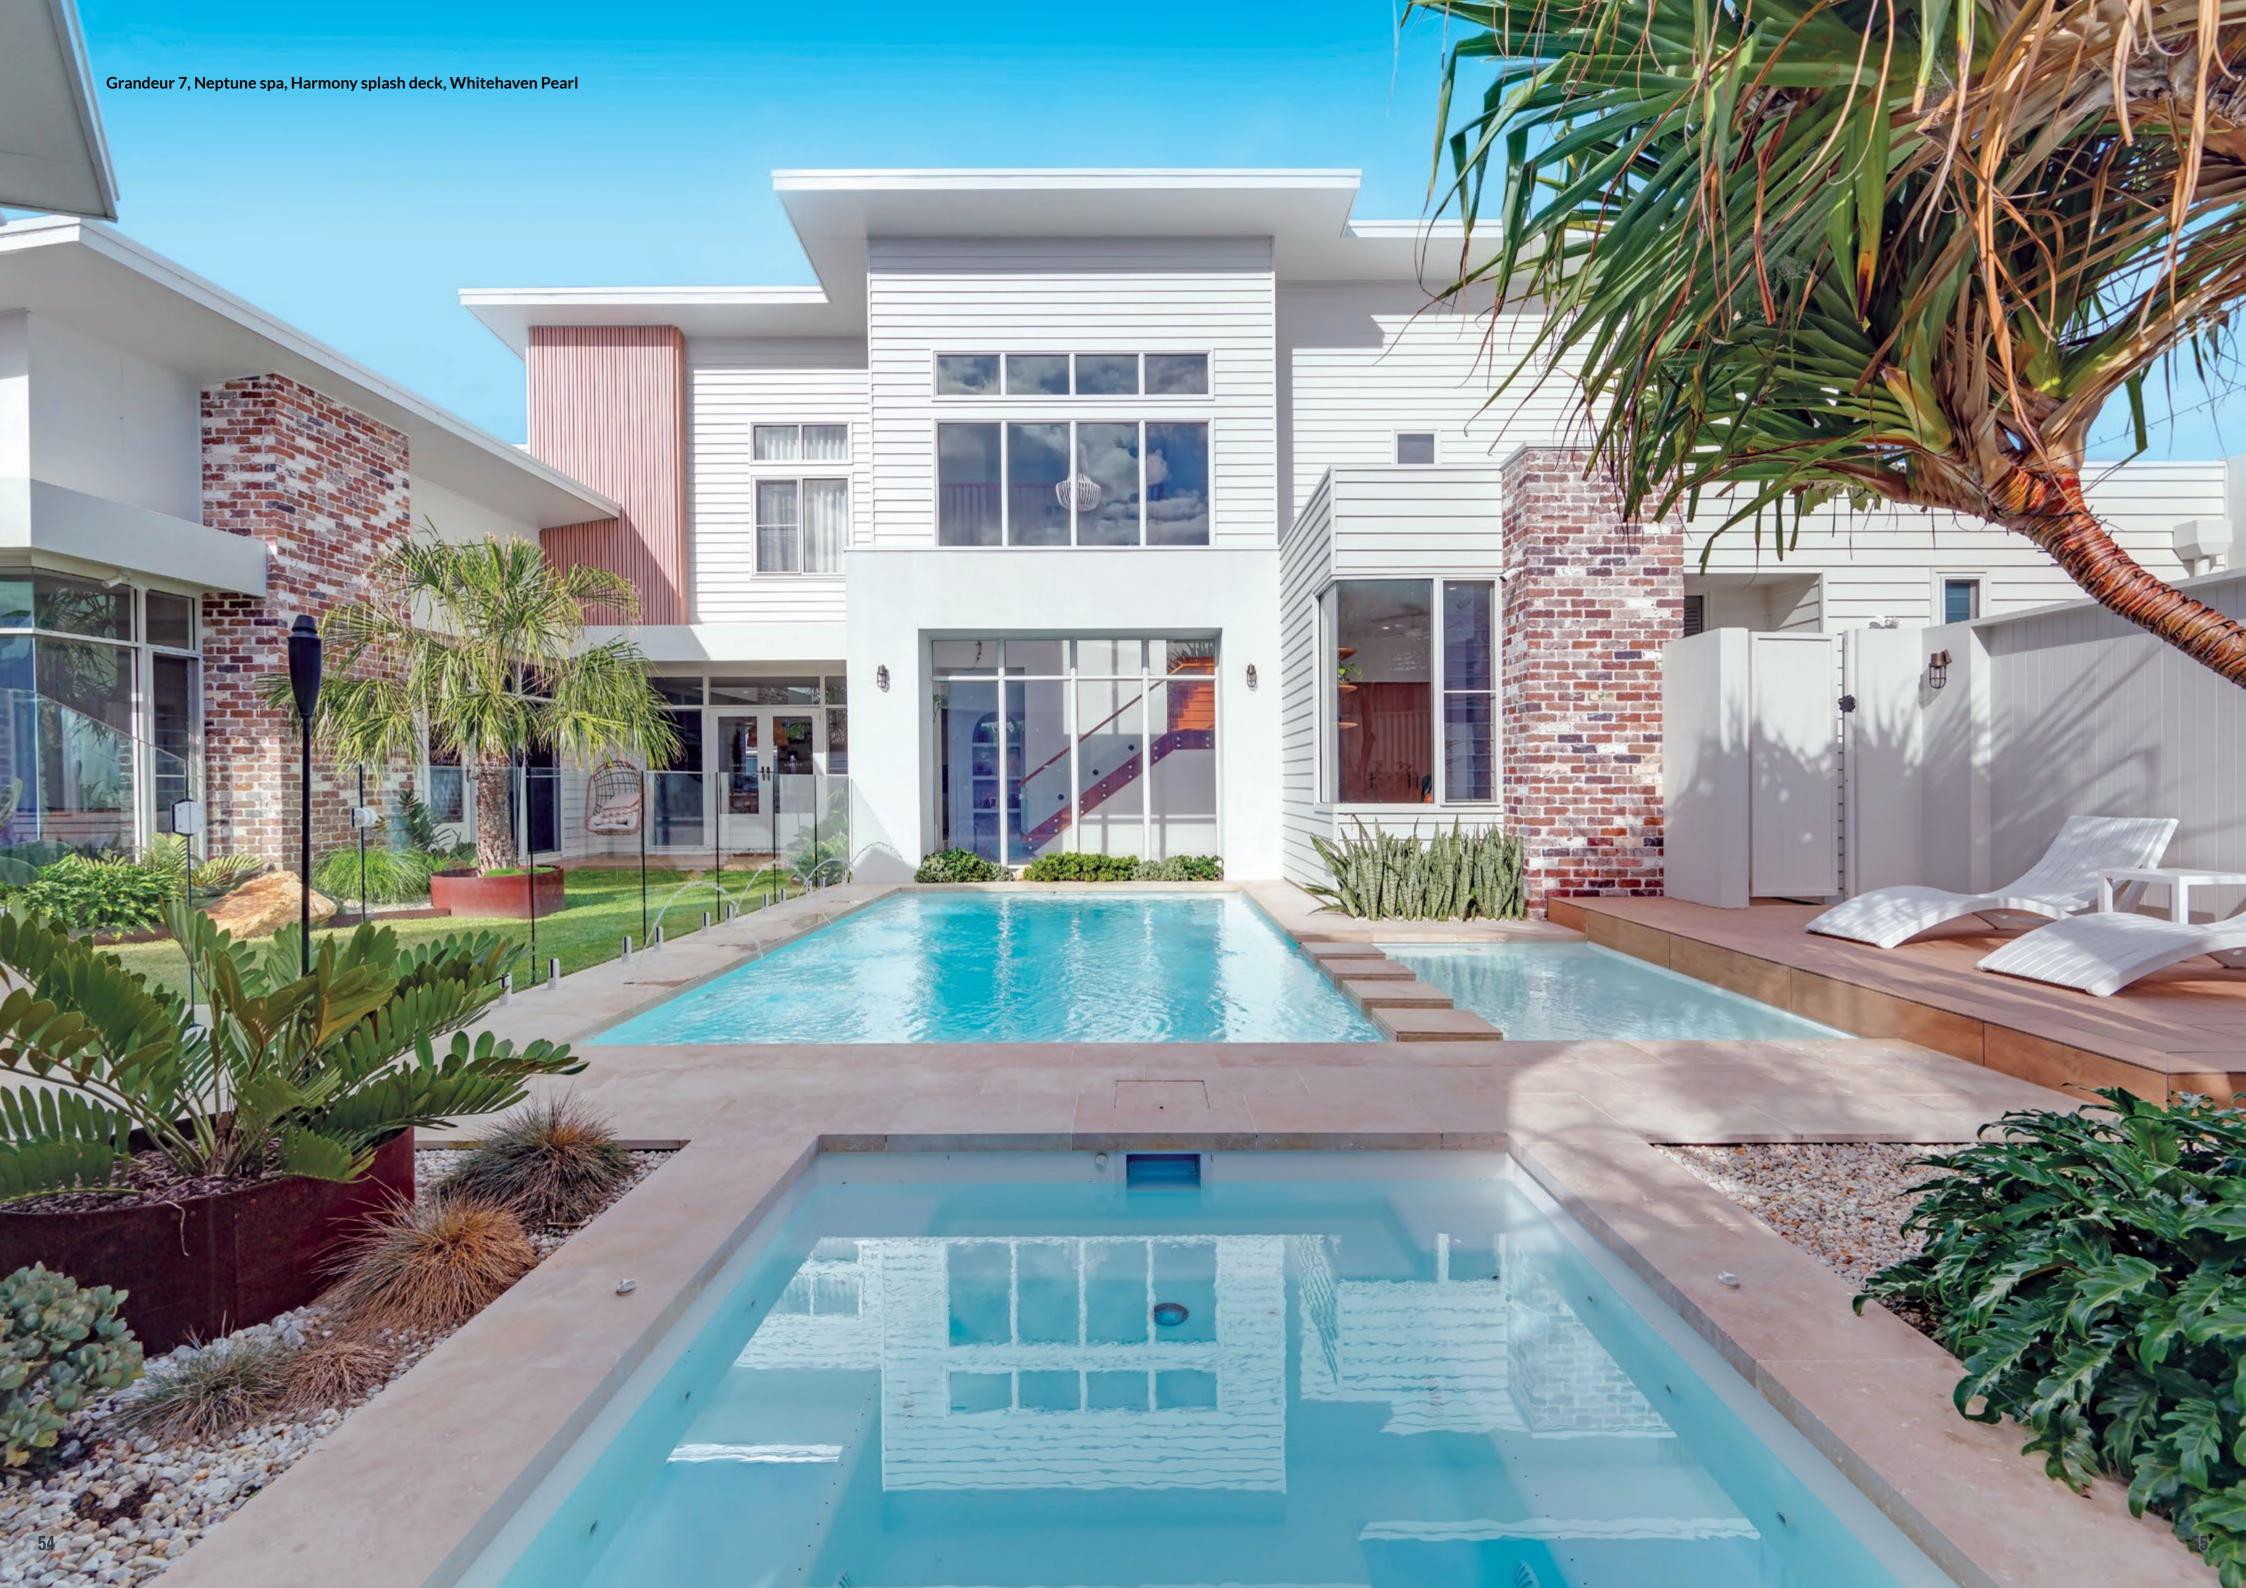

## **GRANDEUR**

Make a grand statement with the elegant staircase entry and dual deep end bench seats. The Grandeur is the perfect centrepiece for your summer days and nights.