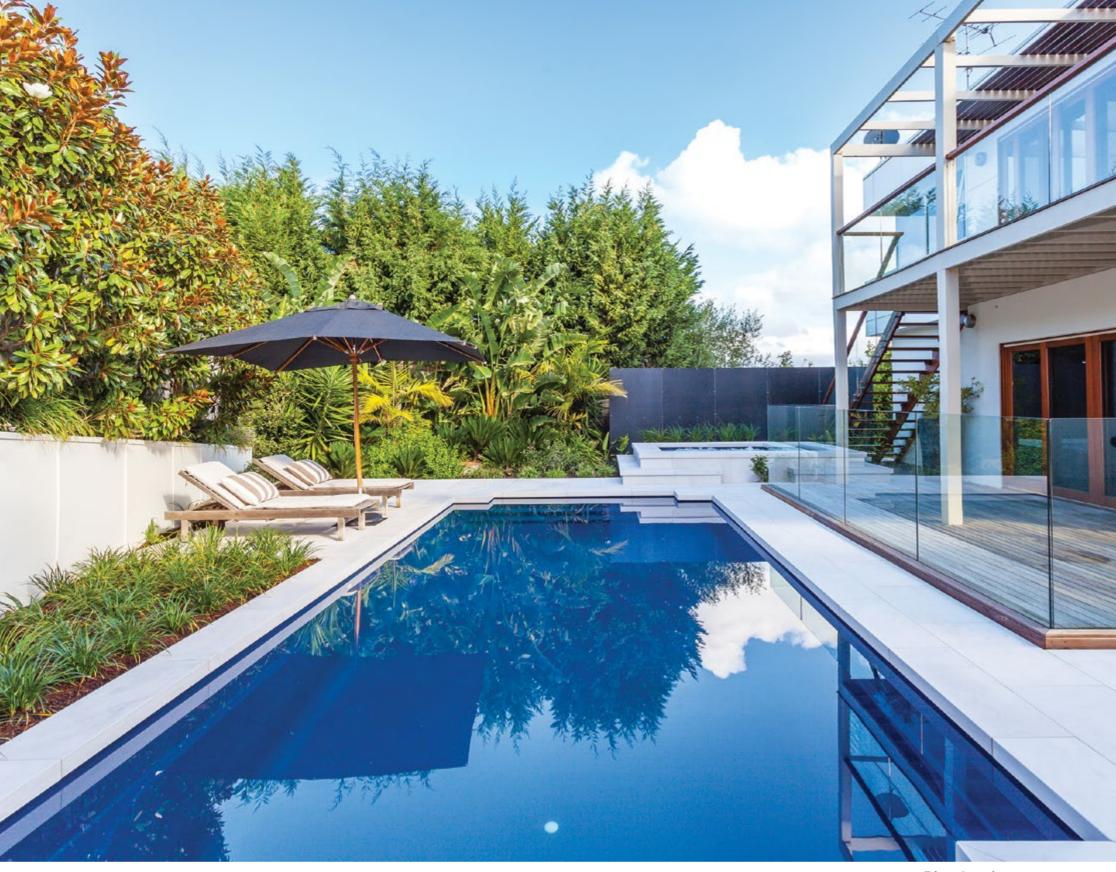

pool shell

#### **Waterline Dimensions**

| Name      | Length | Width |
|-----------|--------|-------|
| Panama 5  | 5.0 m  | 2.3 m |
| Panama 8  | 8.0 m  | 2.3 m |
| Panama 11 | 11.0 m | 2.3 m |

#### **External Dimensions**

| Length | Width | Depth  |
|--------|-------|--------|
| 5.3 m  | 2.5 m | 1.45 m |
| 8.3 m  | 2.5 m | 1.45 m |
| 11.3 m | 2.5 m | 1.45 m |

<sup>\*</sup>Lengths, widths and depths may vary up to 3%. External measurements are to widest point on each side of the outside edge. Waterline dimensions are the length and width measured at the top of the coping. Depth is from deepest part of internal shell coping. Unless indicated otherwise, pools are non-diving and use of diving equipment is prohibited.



Grev Quartz





Blue Agate

Blue Azurite



Mediterranean Pearl



Blue Azurite

## **FEDERATION**

The Federation is a beautiful, classic pool design. With its long lines and wide entry steps, this pool makes a stunning centrepiece in any backyard.

#### **Features**

- Convenient wide steps across the width of the pool
- Bench seat across the width of the deep end
- Child safety ledge around the perimeter
- Gradual depth for wading and learning to swim
- Durability, strength and resilience-tested fibreglass pool shell



#### **Waterline Dimensions**

| Name          | Length | Width |
|---------------|--------|-------|
| Federation 8  | 8.0 m  | 3.7 m |
| Federation 9  | 9.0 m  | 4.0 m |
| Federation 11 | 10.7 m | 4.0 m |

#### **External Dimensions**

| Length | Width | Depth           |
|--------|-------|-----------------|
| 8.3 m  | 4.1 m | 1.10 m