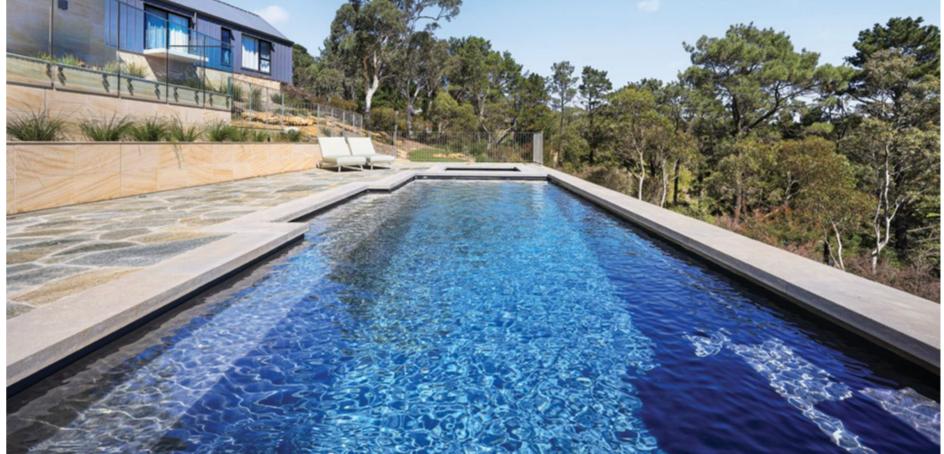

|
|--------|-------|-----------------|
| 5.3 m  | 3.5 m | 1.20 m - 1.51 m |
| 6.3 m  | 3.5 m | 1.20 m - 1.58 m |
| 7.3 m  | 3.9 m | 1.20 m - 1.65 m |
| 8.3 m  | 4.2 m | 1.20 m - 1.73 m |
| 9.3 m  | 4.2 m | 1.20 m - 1.80 m |
| 10.3 m | 4.2 m | 1.20 m - 1.86 m |
| 11.3 m | 4.2 m | 1.20 m - 1.95 m |
| 12.0 m | 4.2 m | 1.20 m - 1.99 m |
|        |       |                 |

<sup>\*</sup>Lengths, widths and depths may vary up to 3%. External measurements are to widest point on each side of the outside edge. Waterline dimensions are the length and width measured at the top of the coping. Depth is from deepest part of internal shell coping. Unless indicated otherwise, pools are non-diving and use of diving equipment is prohibited.



Whitehaven Pearl



Mediterranean Pearl

Blue Agate



Plack Oma

Black Only



Grey Quartz

## **SERENE**

The Serene range is the perfect balance of functionality and style. Featuring an unobstructed swimming corridor and long bench seat, this pool is the ideal choice for entertaining and fun.

#### **Features**

- Long bench seat to sit and relax
- Child safety ledge around the perimeter
- Gradual depth for wading and learning to swim
- Durability, strength and resilience-tested fibreglass pool shell

# Serene Slimline 6



#### **Waterline Dimensions**

| Name              | Length | Width |
|-------------------|--------|-------|
| Serene Slimline 6 | 6.0 m  | 2.6 m |
| Serene 6          | 6.0 m  | 3.5 m |
| Serene 7          | 7.0 m  | 3.5 m |
| Serene 8          | 8.0 m  | 3.5 m |
| Serene 9          | 9.0 m  | 3.5 m |

#### **External