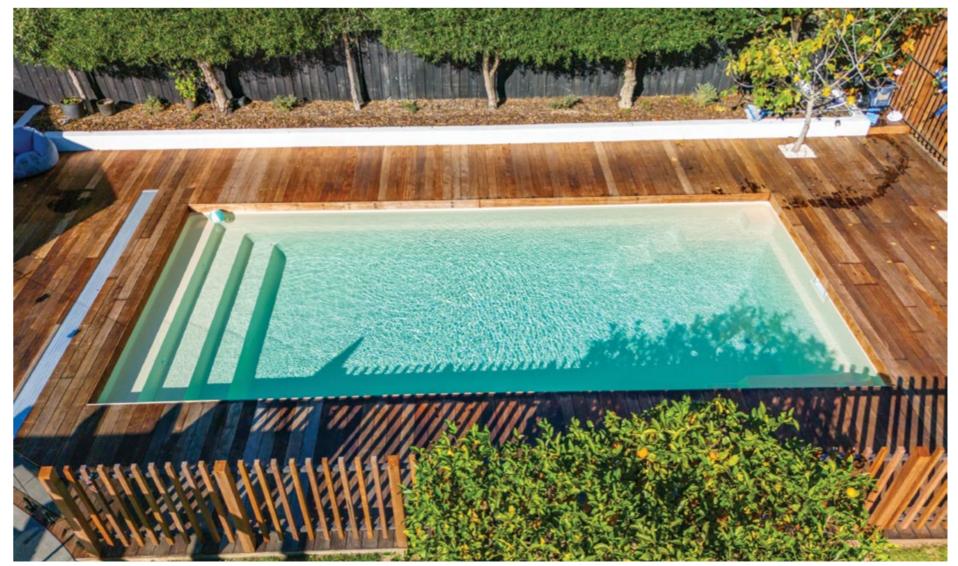

## **ABOVE GROUND POOLS**

You can build the pool of your dreams in backyards that previously would been deemed cost-prohibitive or impractical. Our specially engineered above ground pools allow you the flexibility to work with our expert Pool Builders to design a backyard that suits your budget and lifestyle.

When it comes to installation, our above ground option is designed to save you time. These self-supporting pools can mean a sloped yard or a yard with a high water table, doesn't stop you from achieving your dream of owning a swimming pool.

Don't compromise your outdoor pool design with an unsightly alternative. With an above ground pool, you can enjoy a seamless design which will provide you with a wonderful poolside lifestyle.

Panama 11, Blue Agate 2&3. Installation 4. Symphony 9, Neptune spa, Black Onyx 5. Serene 8, Grey Quartz
 Eden 5.5, Blue Azurite 7. Nirvana 6, River Rock