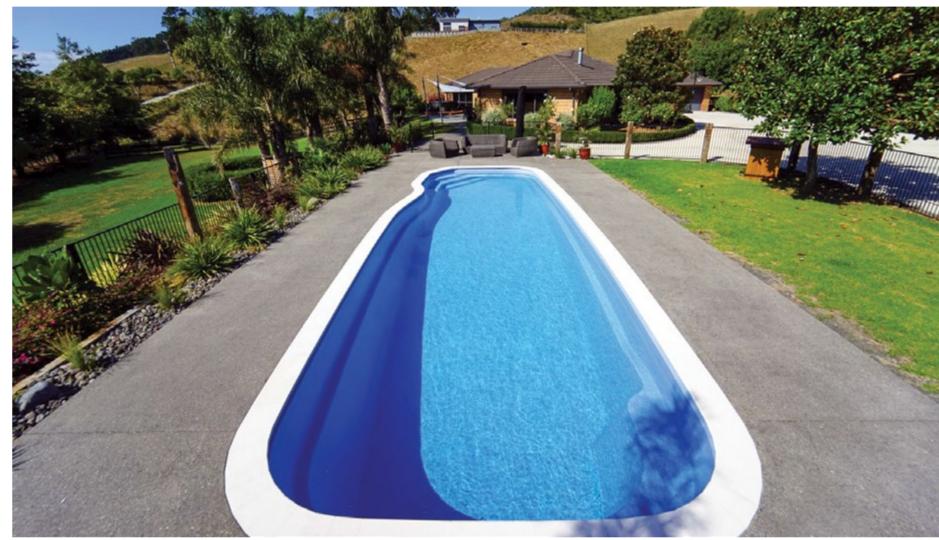

## **SYMPHONY**

Our stunning and popular design with its clean lines and functional appeal. Featuring a long bench seat and deep end steps, the Symphony is the ideal extension to your family home.

#### **Features**

10

- Steps and seating ledge along the length of the pool
- Gradual depth for wading and learning to swim
- Child safety ledge around the perimeter
- Durability, strength and resilience-tested fibreglass pool shell