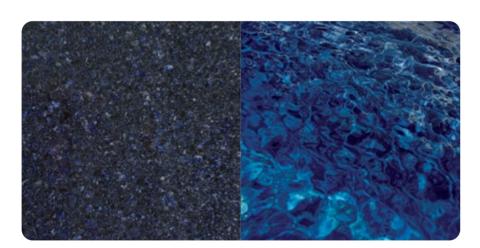

#### **Blues**

Blue Azurite P.25

Blue Agate P.14

Aquamarine P.16

Remember when deciding which colour to go with, you need to consider how the colour looks with water in it as this is how you will see it everyday. There can be quite a difference versus the shell colour!