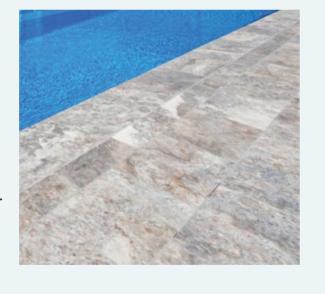

## **POOL COPING & TILING**

When building a pool, the pool coping is a key component that not only enhances the pool's appearance but also provides safety and durability.

Pool coping, refers to the edging or trim around the pool that protects the structure, prevents water damage, and adds a finished look. It's crucial for managing water flow and providing a clean edge.

The Pool Tile Company supplies a large range of coping options in Stone and Porcelain, offering both aesthetic appeal and functionality. Profile options include bullnose, square edge, rebated edge, and natural edge. Your pool coping choice can be based on:

#### Natural Stone Tiles

Natural stone will enhance your pool building or pool renovation project aesthetically while providing high performance and low maintenance. Natural stone offers permanence and elegance to modern construction, just as it has throughout the ages.