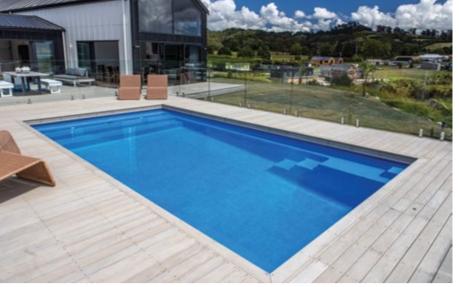

## **SYMPHONY**

Our stunning and popular design with its clean lines and functional appeal. Featuring a long bench seat and deep end steps, the Symphony is the ideal extension to your family home.

#### **Features**

10

- Steps and seating ledge along the length of the pool
- Gradual depth for wading and learning to swim
- Child safety ledge around the perimeter
- Durability, strength and resilience-tested fibreglass pool shell