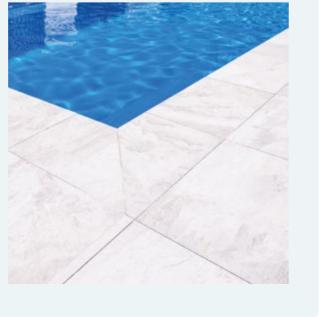

## **POOL COPING & TILING**

When building a pool, the pool coping is a key component that not only enhances the pool's appearance but also provides safety and durability.

Pool coping, refers to the edging or trim around the pool that protects the structure, prevents water damage, and adds a finished look. It's crucial for managing water flow and providing a clean edge.

#### Porcelain

If you love the look of natural stone around your pool but worry about maintenance and staining, consider outdoor porcelain tiles! They mimic the beauty of natural stone and offer easy cleaning. Available in various sizes and profiles, they are perfect for your alfresco area or poolside.