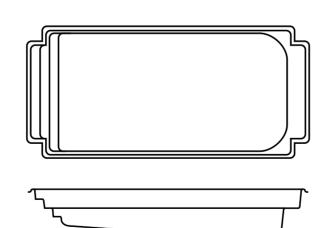

## **ASTORIA**

Introducing the Astoria, the pinnacle of luxury and innovation. The Astoria is the ultimate blend of elegance and functionality, featuring a sleek, rectangular design with a built-in spa and splash deck. This all-in-one solution offers a perfect mix of relaxation and fun for the entire family.

#### **Features**

- Built-in spa with bench seating around the perimeter of the spa, seating 6 adults
- Splash deck for when lounging is more your style or wading for little ones
- Swim-up benches to seat all your guests
- Safety ledge around the perimeter
- Gradual depth for wading and learning to swim
- Durability, strength and resilience-tested fibreglass all-in-one pool shell

#### **Waterline Dimensions**

| Name         | Length | Width |
|--------------|--------|-------|
| Astoria 10.7 | 10.3 m | 3.9 m |
| Astoria 8 5  | 8.2 m  | 3.3 m |

#### **External Dimensions**

| Length | Width | Depth           |
|--------|-------|-----------------|
| 10.7m  | 4.3 m | 1.07 m - 1.98 m |
| 8.5m   | 3.6 m | 1.06 m - 1.70 m |

<sup>\*</sup>Lengths, widths and depths may vary up to 3%. Dimensions are the length and width measured at the top of the coping. Depth is from deepest part of internal shell coping. Some measurements are rounded. Unless indicated otherwise, pools are non-diving and use of diving equipment is prohibited.