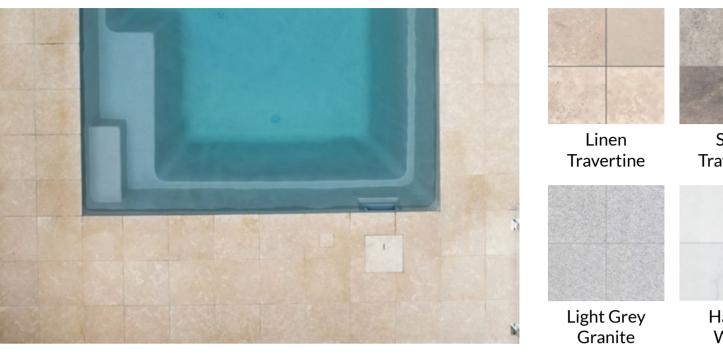

#### Natural Stone Tiles

Natural stone will enhance your pool building or pool renovation project aesthetically while providing high performance and low maintenance. Natural stone offers permanence and elegance to modern construction, just as it has throughout the ages.

# Linen Travertine Silver Dune Limestone Light Grey Granite Havana White Parisian Blue Limestone