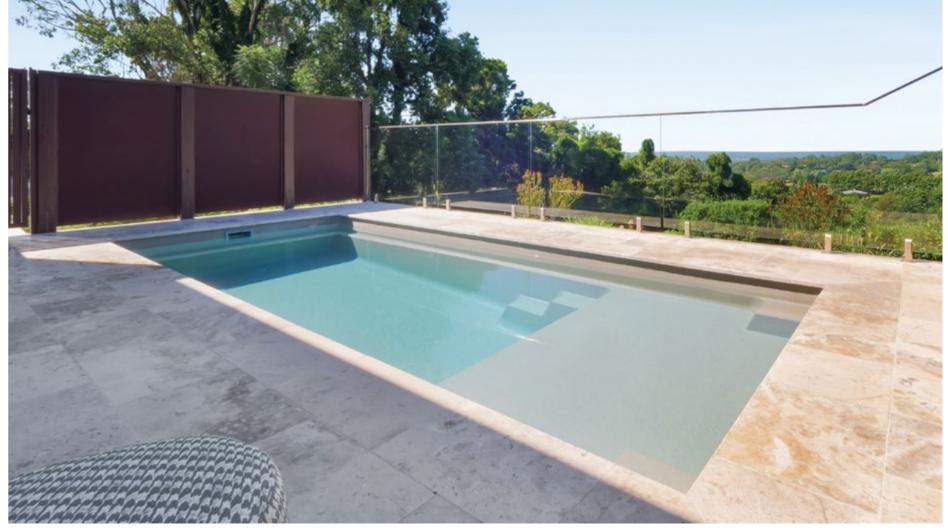

## **SERENE**

The Serene range is the perfect balance of functionality and style. Featuring an unobstructed swimming corridor and long bench seat, this pool is the ideal choice for entertaining and fun.

#### **Features**

- Long bench seat to sit and relax
- Child safety ledge around the perimeter
- Gradual depth for wading and learning to swim
- Durability, strength and resilience-tested fibreglass pool shell