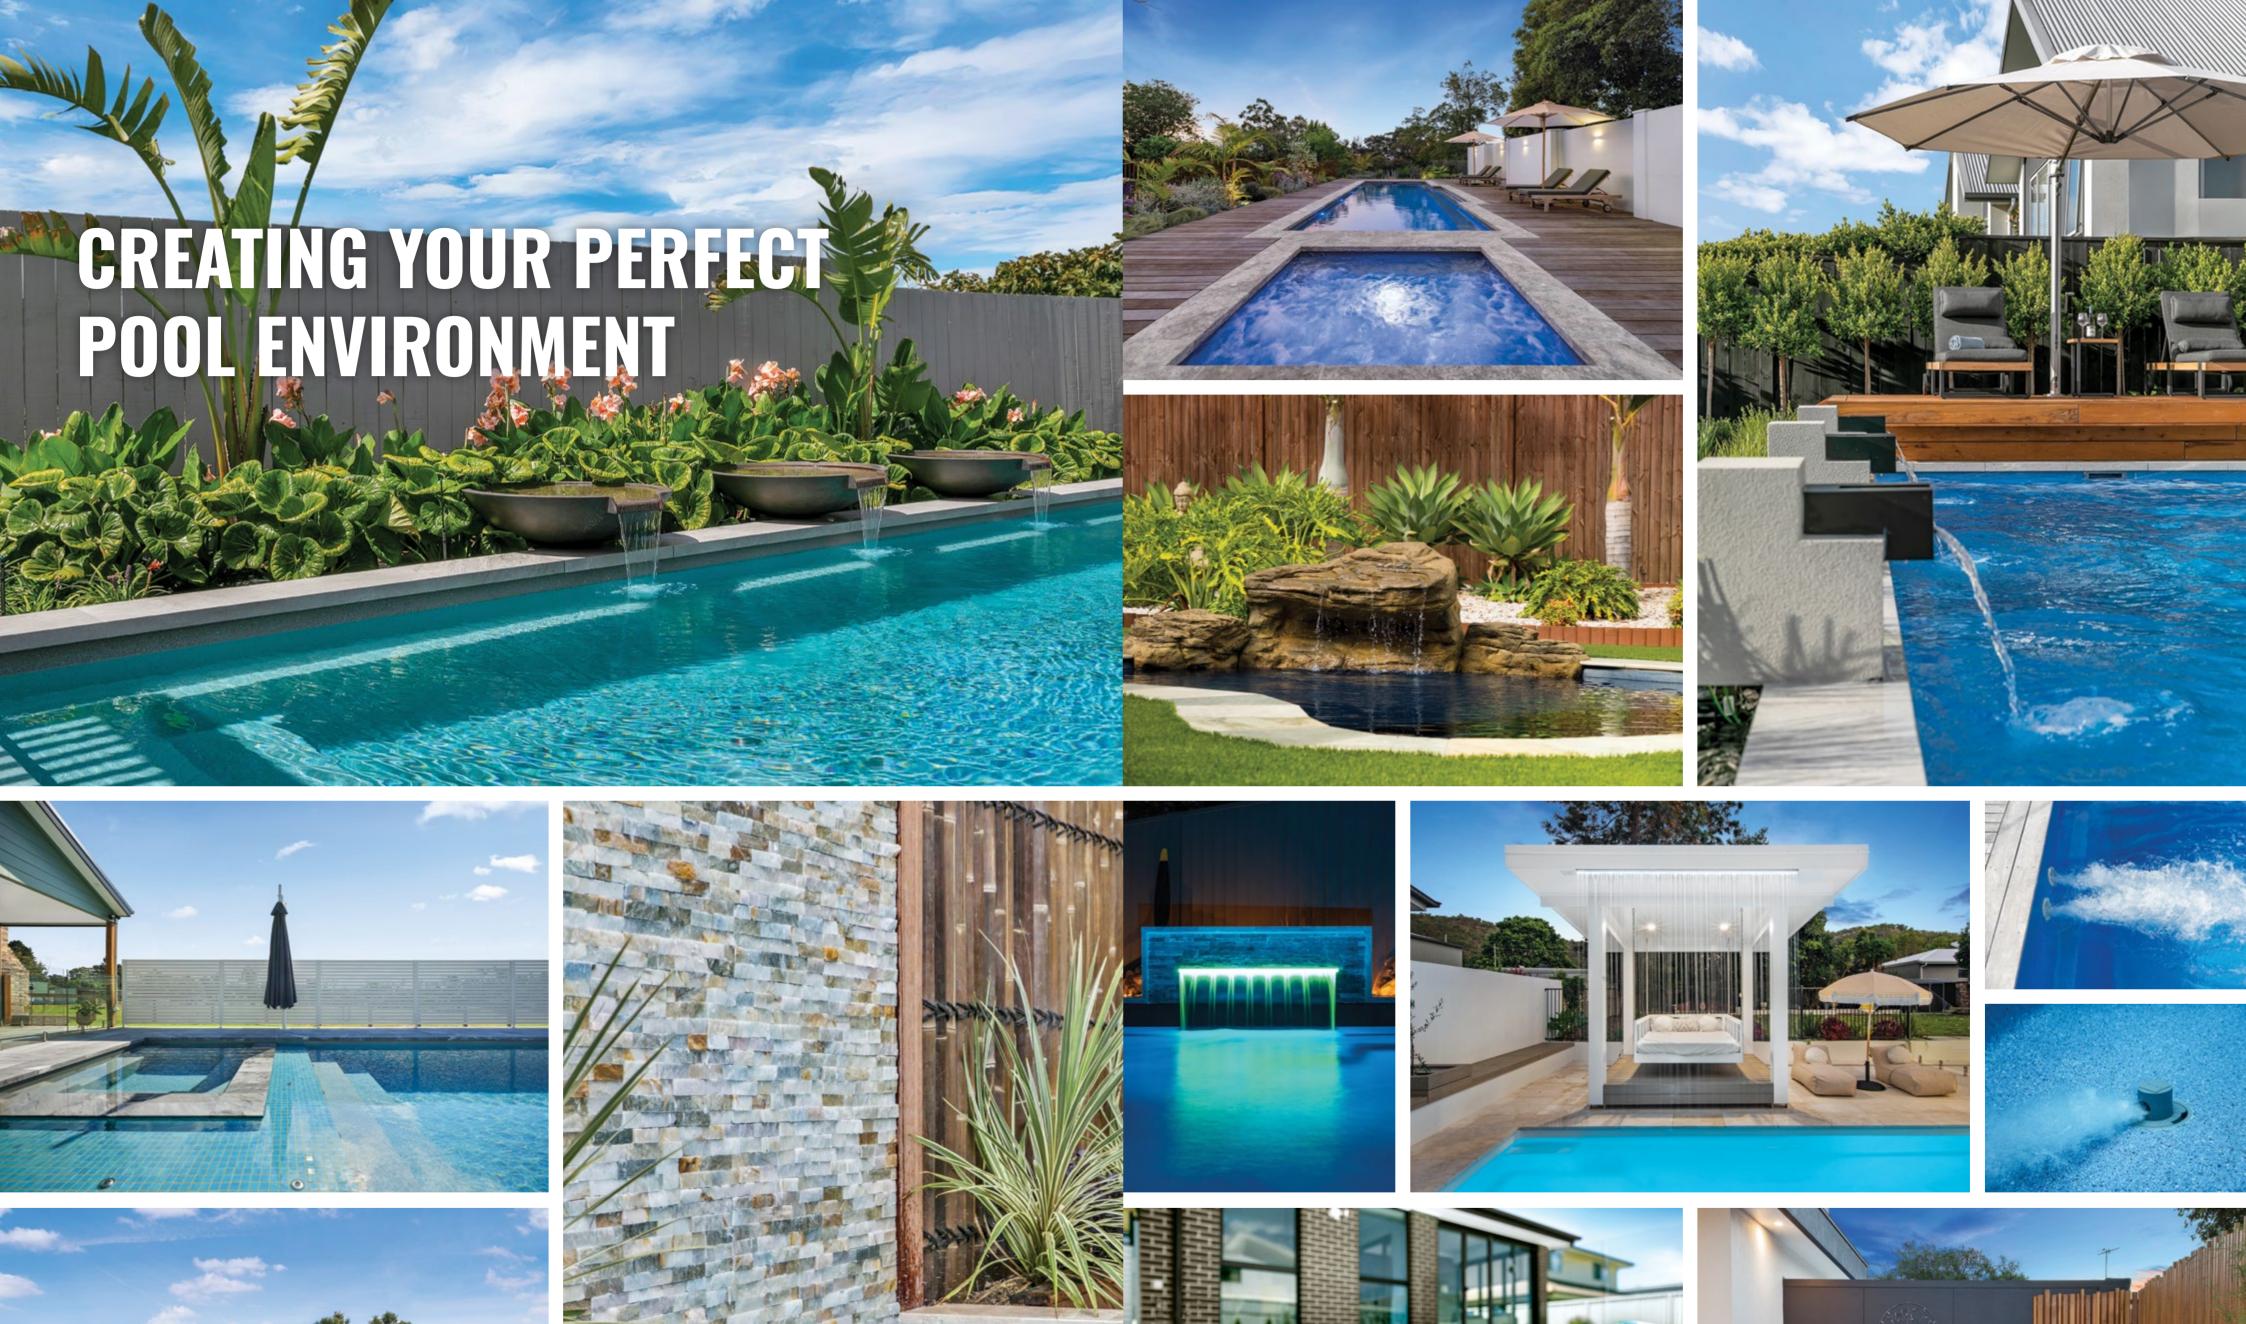

## **ACCESSORIES & DESIGN FEATURES**

So, you've chosen the pool of your dreams, but now it's time for the pool equipment that turns a good swimming pool into a great one. To enhance the aesthetics and sometimes functionality of your pool, we've got an array of swimming pool accessories to bring your aquatic experience to life for a little bit extra.

#### Pool Lighting

Swimming at night can be dangerous without adequate lighting, but that's not the only purpose of pool lighting. The right lighting solutions can transform your pool space, and work effectively as general-purpose mood lighting for all kinds of backyard activities.

#### Swim Jets

Not everybody has a backyard big enough for a full-sized swimming pool that offers the space to swim laps. Swim jets use high-powered water jets to allow you to swim in place in even the smallest of swimming pools.

#### Water Features

Your swimming pool doesn't need to be just for swimming. In fact, you will spend more time out of the pool than in the pool overall—you can't be swimming 24/7. The addition of water features transforms your swimming pool from a simple place to take a swim into an artful central piece to your backyard.