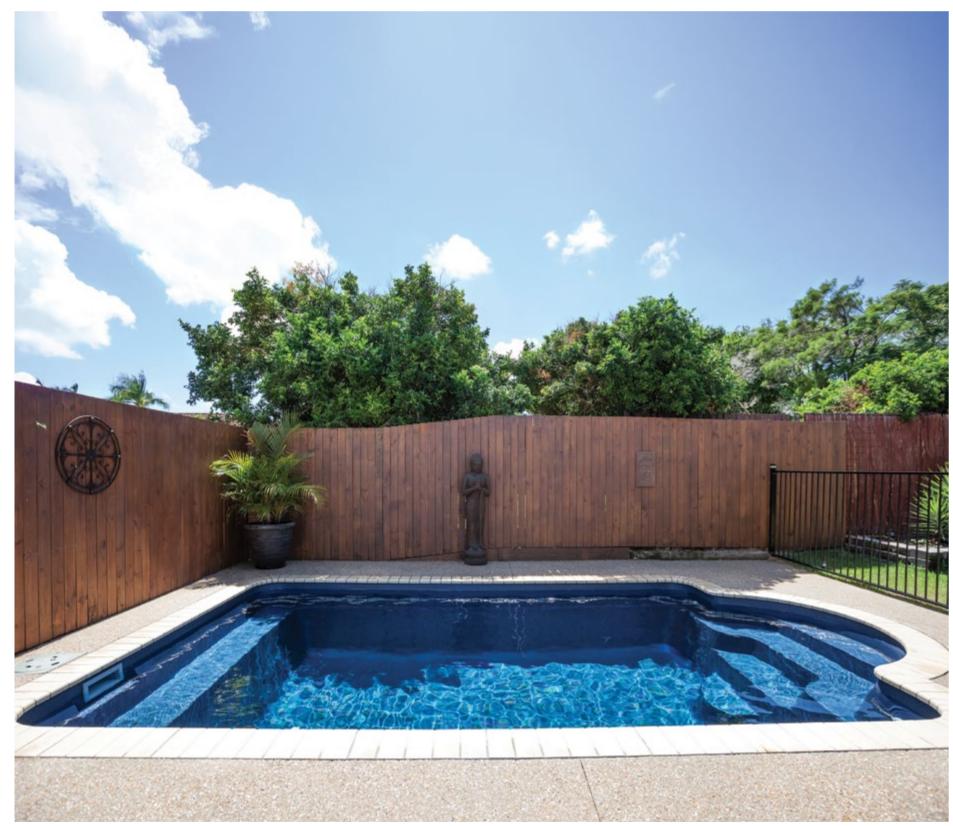

## **OASIS & PINTO**

Our plunge pools are sure to delight, despite being more compact in size. These designs allow you to cool off in style. Your backyard oasis awaits!

#### **Features**

- Generous entry steps
- Child safety ledge around the perimeter
- Durability, strength and resilience-tested fibreglass pool shell

Pinto Plus

#### **Dimensions**

| Name                   | Length | Width | Depth  |
|------------------------|--------|-------|--------|
| Oasis plunge pool      | 3.3 m  | 3.3 m | 1.65 m |
| Pinto plunge pool      | 4.5 m  | 3.0 m | 1.60 m |
| Pinto Plus plunge pool | 5.7 m  | 3.0 m | 1.60 m |