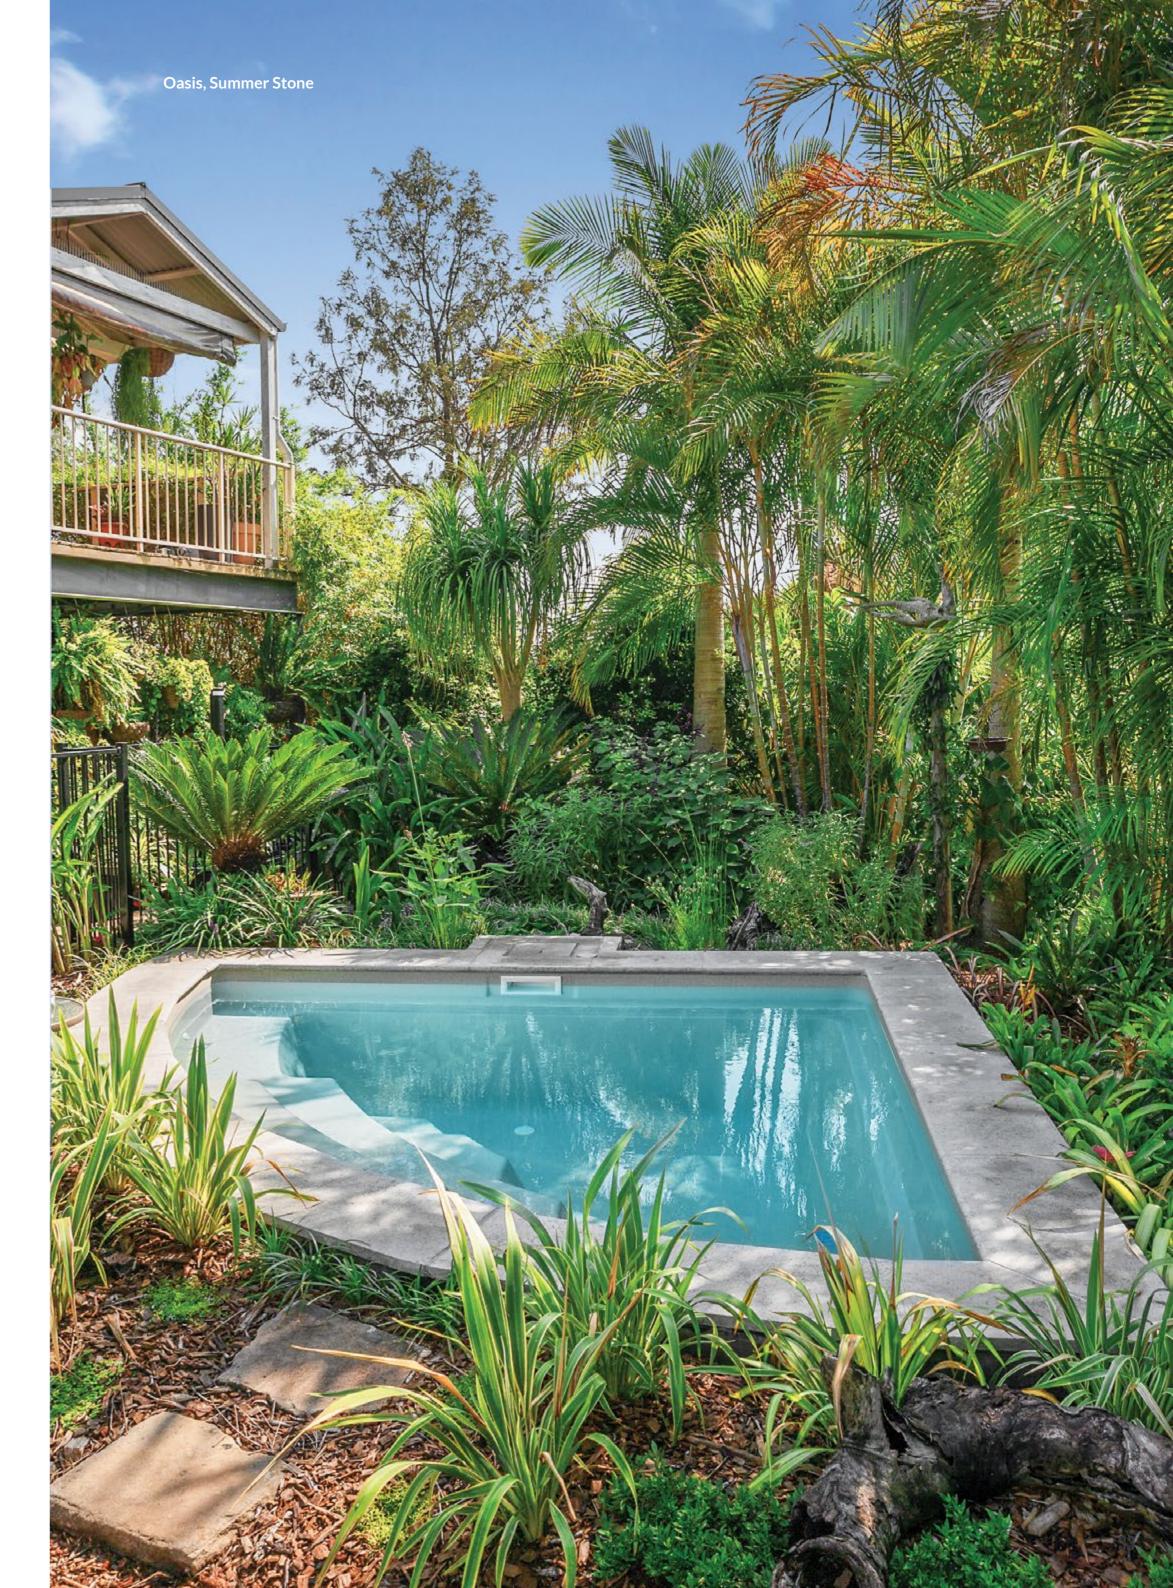

## **Plunge Pools**

Nirvana 7, Mediterranean Pearl

Eden 4.5, Grey Quartz

Eden 4.5, Blue Agate

Eden 3.5-5.5