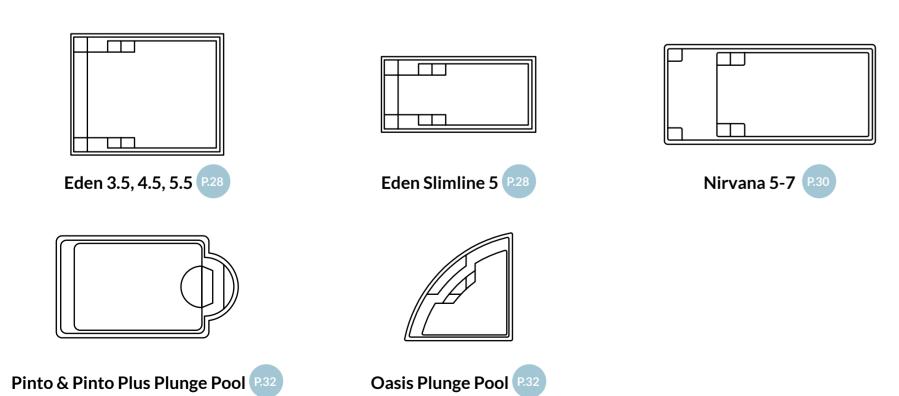

## **Plunge Pools**

Nirvana 7, Mediterranean Pearl

Eden 4.5, Grey Quartz

Eden 4.5, Blue Agate

Eden 3.5-5.5

## **EDEN**

A modern plunge pool with enough room for the whole family to enjoy. The Eden pool is compact in design, making it perfect for smaller backyard spaces. The Eden features a long bench seat, so you can lounge comfortably with family and friends. Its single depth also makes it ideal for low-impact exercise. Narrow backyard? The Eden Slimline offers all the great features of the Eden in a more narrow design.

## **NIRVANA**

The Nirvana captures the essence of poolside luxury and relaxation. With a resort style splash deck, deep swimming area and contemporary lines, it's been created to bring peace and tranquility by providing a retreat from modern life.

## **OASIS & PINTO**

Our plunge pools are sure to delight, despite being more compact in size. These designs allow you to cool off in style. Your backyard oasis awaits!