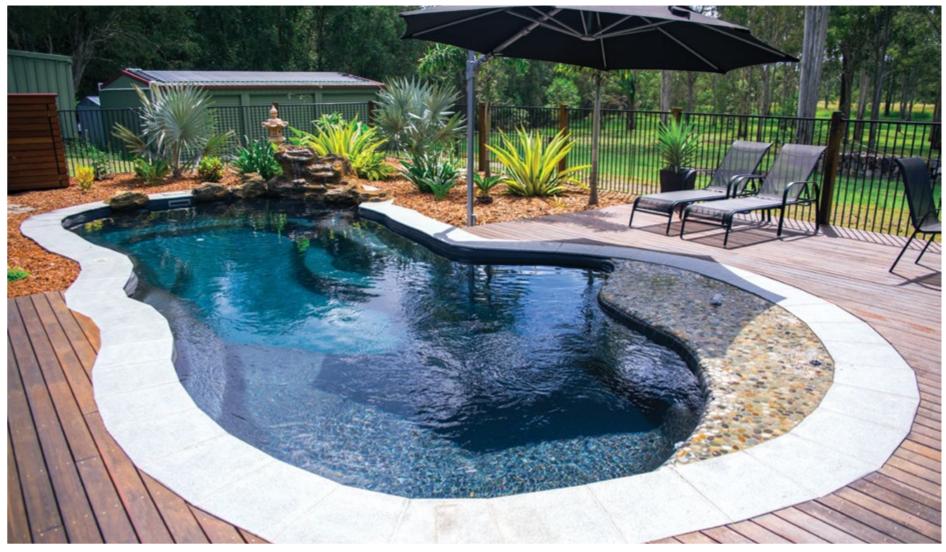

## **ROCKPOOL**

If you want to create a lush lagoon or a tropical paradise, the Rockpool is the perfect choice. Its natural free-form shape creates a relaxing atmosphere and a personal oasis in any backyard.

#### **Features**

- Smooth curved shape
- Large wading area
- Several seating points
- Convenient wide steps

**Waterline Dimensions** 

- Child safety ledge around the perimeter
- Durability, strength and resilience-tested fibreglass pool shell