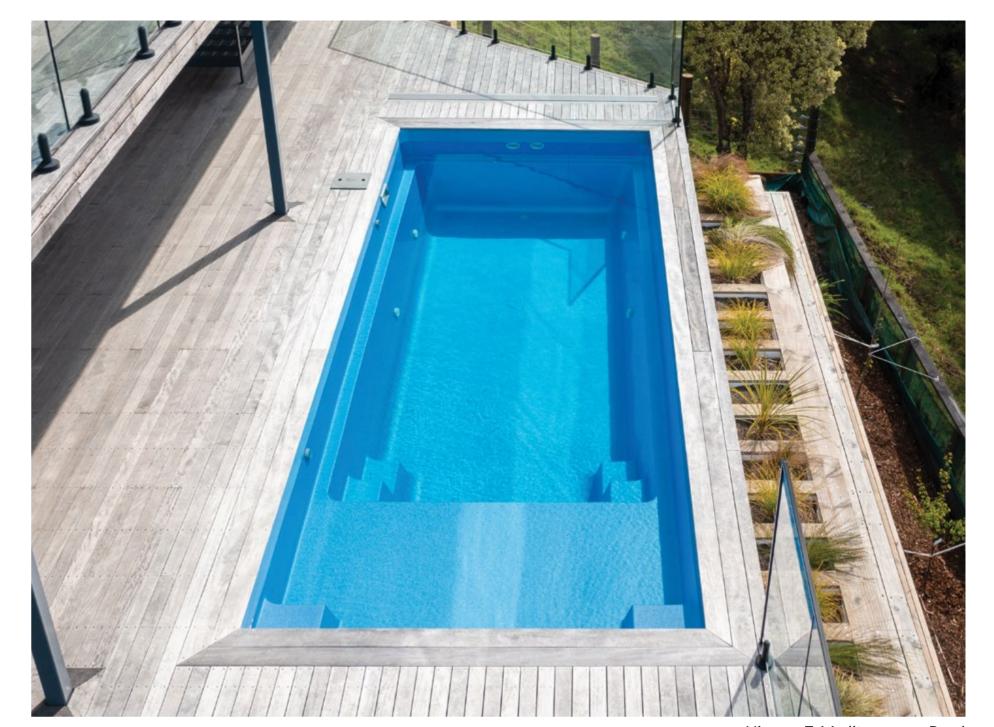

## **SYMPHONY**

Our stunning and popular design with its clean lines and functional appeal. Featuring a long bench seat and deep end steps, the Symphony is the ideal extension to your family home.

#### **Features**

10

- Steps and seating ledge along the length of the pool
- Gradual depth for wading and learning to swim
- Child safety ledge around the perimeter
- Durability, strength and resilience-tested fibreglass pool shell