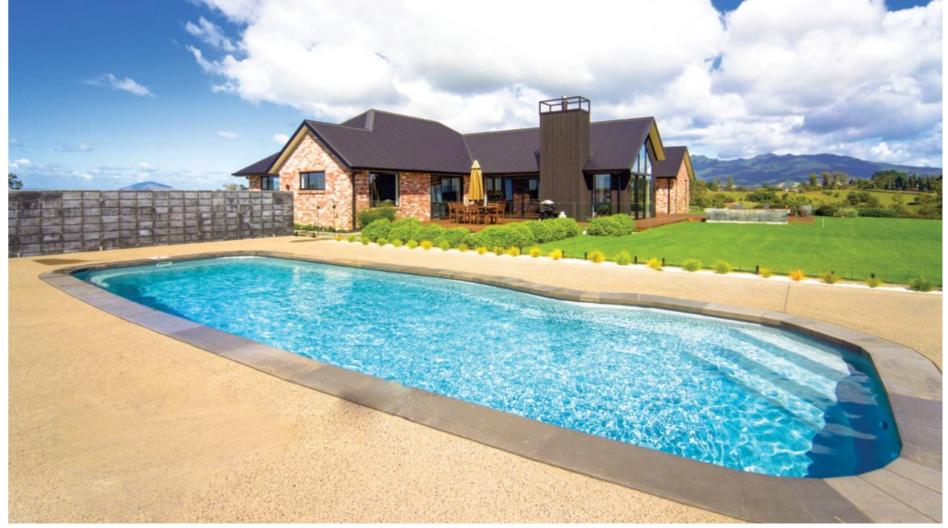

## **GRANDEUR**

Make a grand statement with the elegant staircase entry and dual deep end bench seats. The Grandeur is the perfect centrepiece for your summer days and nights.

#### **Features**

- Convenient wide steps across the width of the pool
- Steps at each end of the pool for ease of entry and exit
- Child safety ledge around the perimeter
- Gradual depth for wading and learning to swim
- Durability, strength and resilience-tested fibreglass pool shell