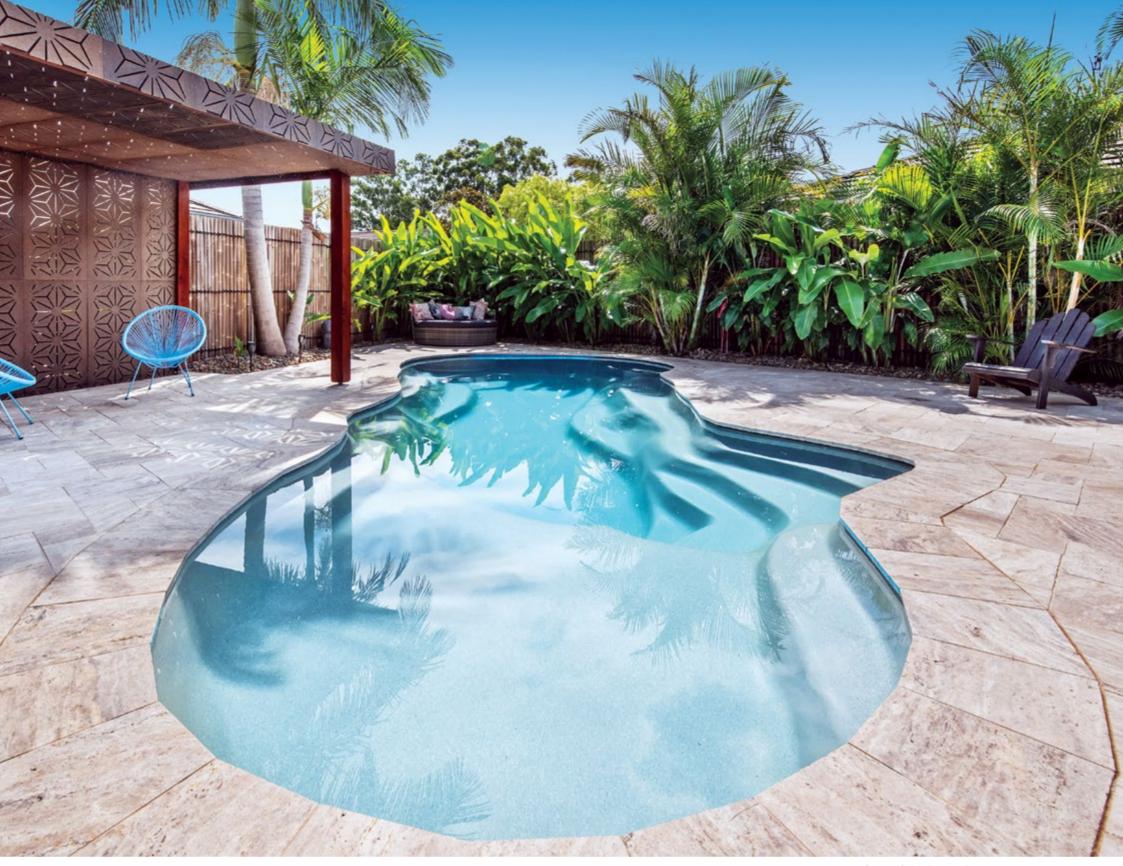

## **SERENE**

The Serene range is the perfect balance of functionality and style. Featuring an unobstructed swimming corridor and long bench seat, this pool is the ideal choice for entertaining and fun.

#### **Features**

- Long bench seat to sit and relax
- Child safety ledge around the perimeter
- Gradual depth for wading and learning to swim
- Durability, strength and resilience-tested fibreglass pool shell