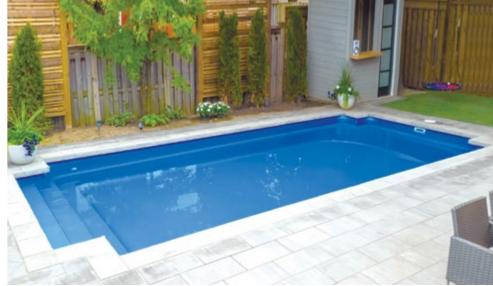

## **ASTORIA**

Introducing the Astoria, the pinnacle of luxury and innovation. The Astoria is the ultimate blend of elegance and functionality, featuring a sleek, rectangular design with a built-in spa and splash deck. This all-in-one solution offers a perfect mix of relaxation and fun for the entire family.

#### **Features**

- Built-in spa with bench seating around the perimeter of the spa, seating 6 adults
- Splash deck for when lounging is more your style or wading for little ones
- Swim-up benches to seat all your guests
- Safety ledge around the perimeter
- Gradual depth for wading and learning to swim
- Durability, strength and resilience-tested fibreglass all-in-one pool shell