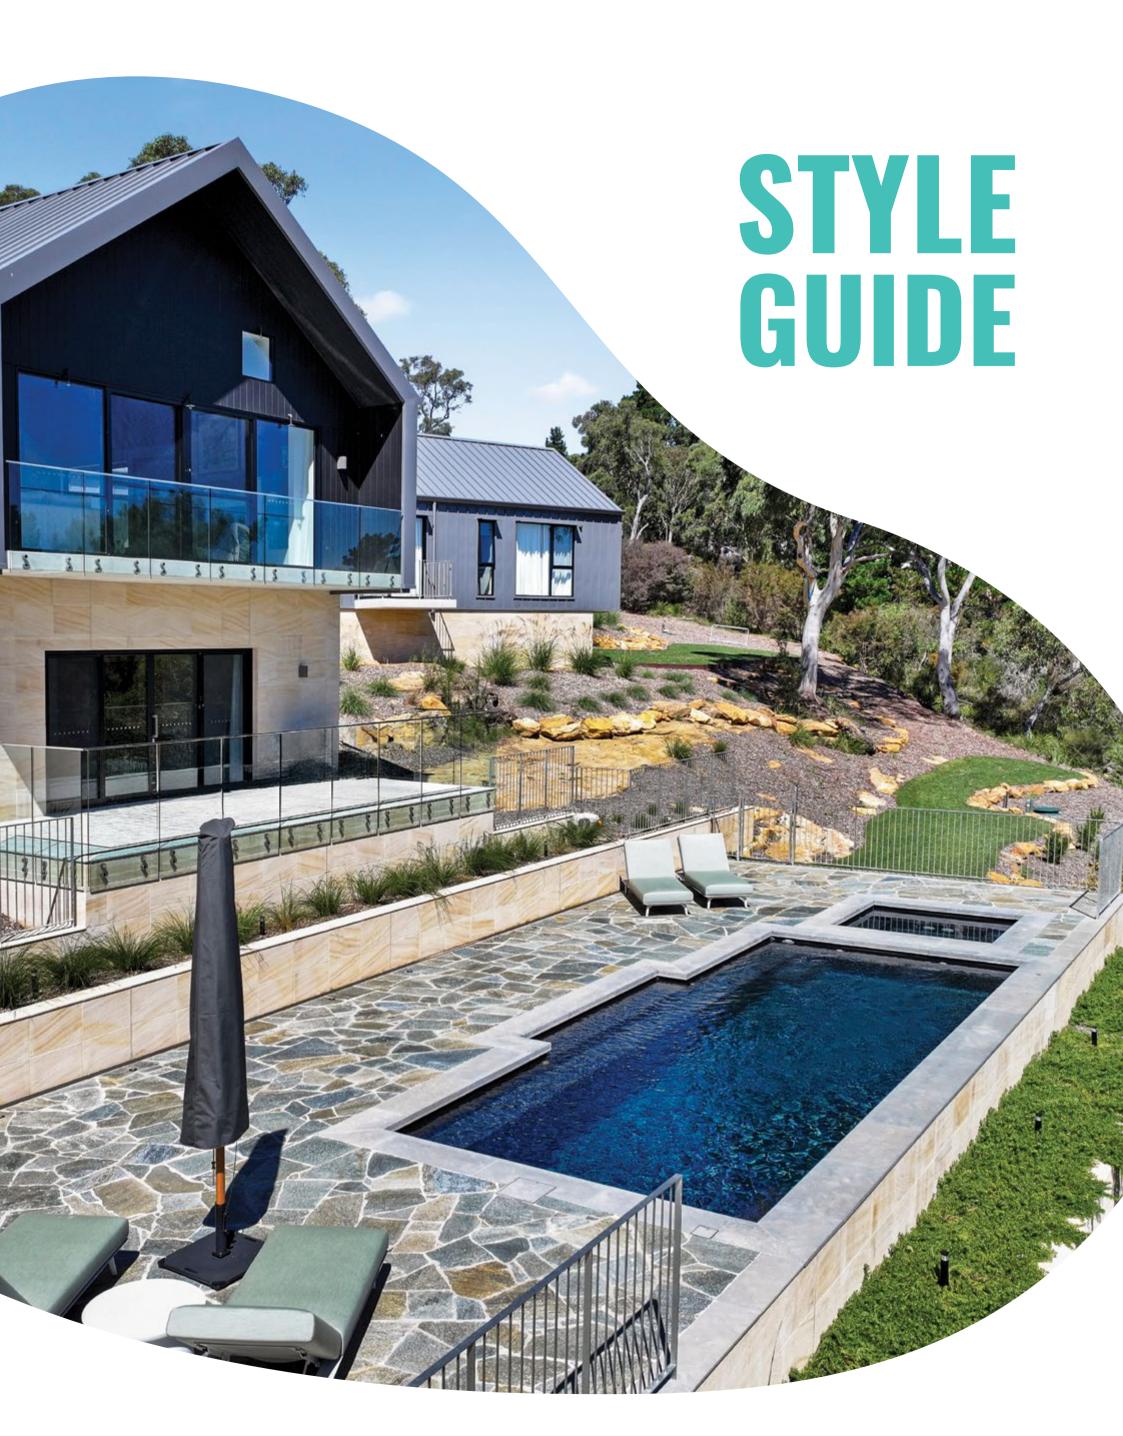

#### **Cover Image**

2024 Pool of the Year Winner - **Southern Highlands** Above ground Symphony 9, Neptune spa, Black Onyx