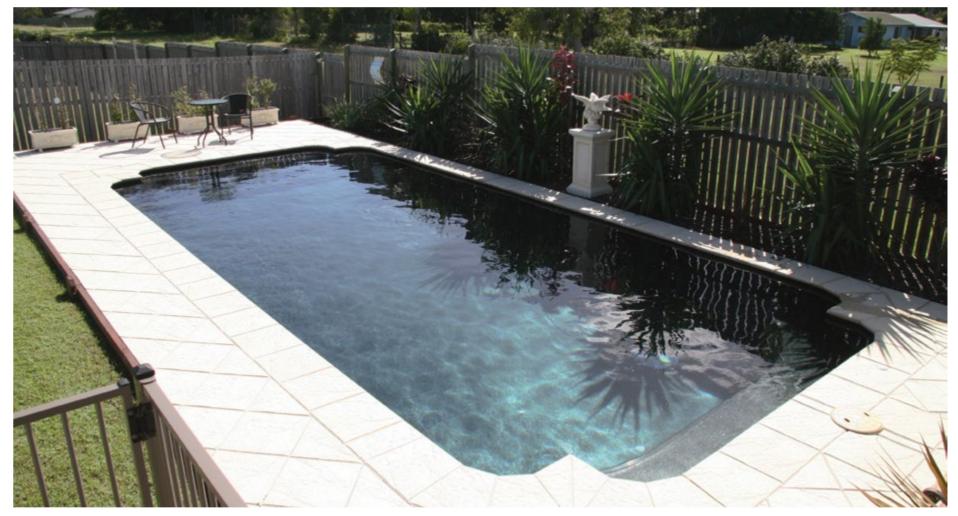

## **GRANDEUR**

Make a grand statement with the elegant staircase entry and dual deep end bench seats. The Grandeur is the perfect centrepiece for your summer days and nights.

#### **Features**

- Convenient wide steps across the width of the pool
- Steps at each end of the pool for ease of entry and exit
- Child safety ledge around the perimeter
- Gradual depth for wading and learning to swim
- Durability, strength and resilience-tested fibreglass pool shell

#### **Waterline Dimensions**

| Name        | Length | Width |
|-------------|--------|-------|
| Grandeur 7  | 7.0 m  | 4.0 m |
| Grandeur 9  | 9.0 m  | 4.0 m |
| Grandeur 11 | 11.0 m | 4.0 m |

#### **External Dimensions**

| Length | Width | Depth          |
|--------|-------|----------------|
| 7.3 m  | 4.2 m | 1.2 m - 1.65 m |
| 9.3 m  | 4.2 m | 1.2 m - 1.80 m |
| 11.3 m | 4.2 m | 1.2 m - 1.95 m |