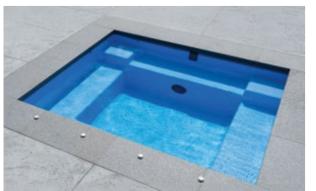

## **OASIS & PINTO**

Our plunge pools are sure to delight, despite being more compact in size. These designs allow you to cool off in style. Your backyard oasis awaits!

#### **Features**

- Generous entry steps
- Child safety ledge around the perimeter
- Durability, strength and resilience-tested fibreglass pool shell

Pinto Plus

#### **Dimensions**

| Name                   | Length | Width | Depth  |
|------------------------|--------|-------|--------|
| Oasis plunge pool      | 3.3 m  | 3.3 m | 1.65 m |
| Pinto plunge pool      | 4.5 m  | 3.0 m | 1.60 m |
| Pinto Plus plunge pool | 5.7 m  | 3.0 m | 1.60 m |