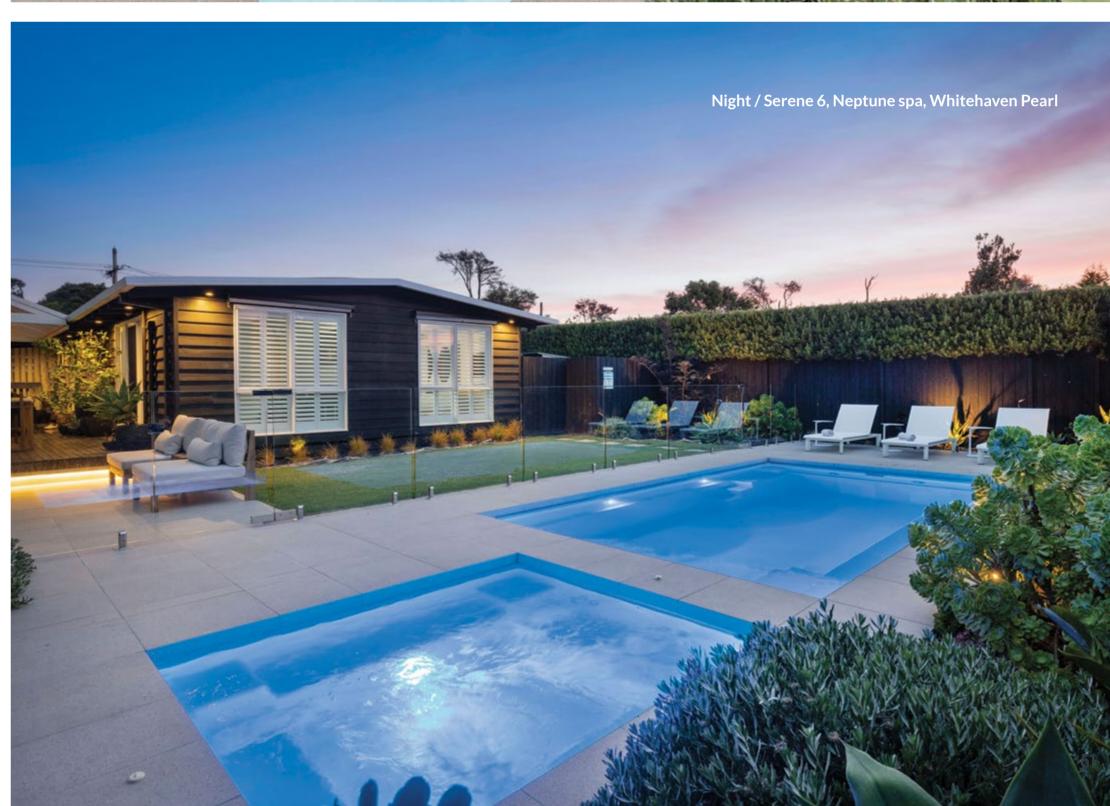

#### **Dimensions**

| Name                | Length | Width | Depth  |
|---------------------|--------|-------|--------|
| Neptune spa         | 2.4 m  | 2.2 m | 0.90 m |
| Party spa           | 2.0 m  | 1.6 m | 0.91 m |
| Harmony splash deck | 3.2 m  | 1.7 m | 0.40 m |