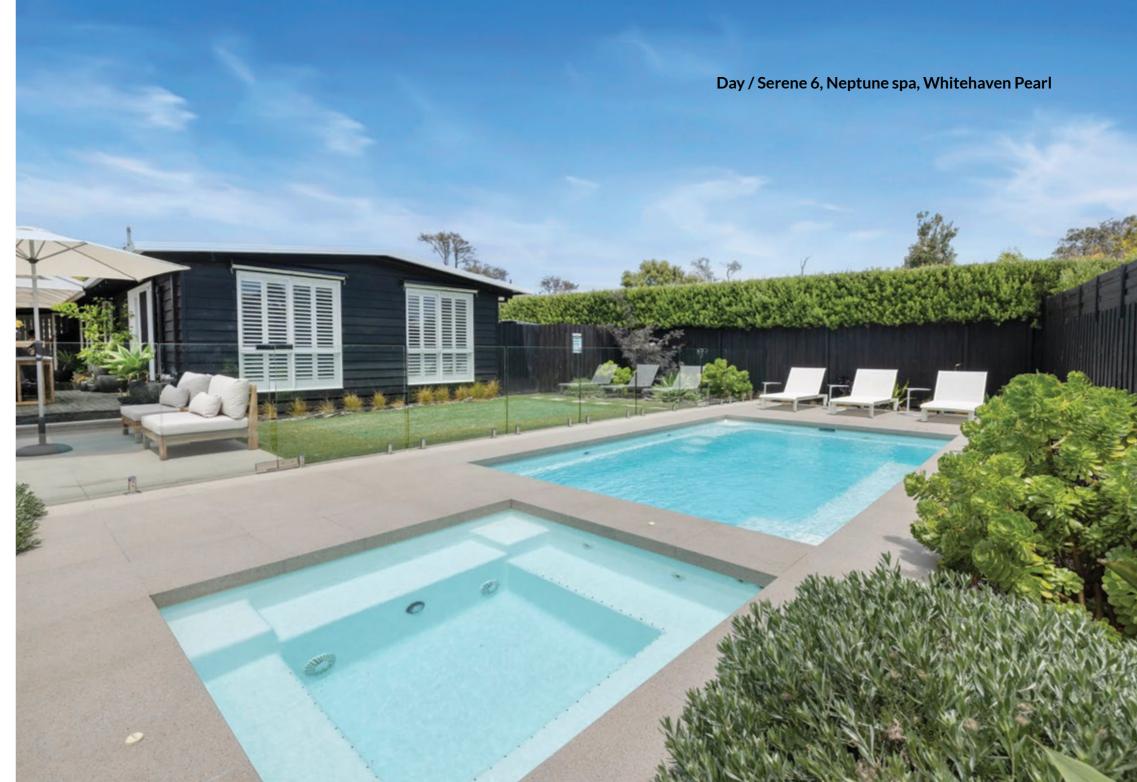

#### **Dimensions**

| Name                | Length | Width | Depth  |
|---------------------|--------|-------|--------|
| Neptune spa         | 2.4 m  | 2.2 m | 0.90 m |
| Party spa           | 2.0 m  | 1.6 m | 0.91 m |
| Harmony splash deck | 3.2 m  | 1.7 m | 0.40 m |