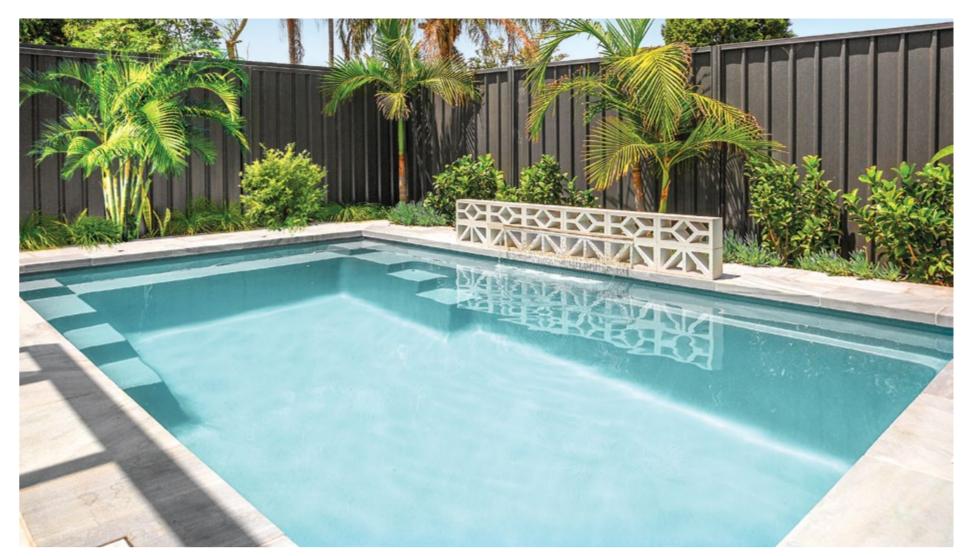

## **GRANDEUR**

Make a grand statement with the elegant staircase entry and dual deep end bench seats. The Grandeur is the perfect centrepiece for your summer days and nights.

#### **Features**

- Convenient wide steps across the width of the pool
- Steps at each end of the pool for ease of entry and exit
- Child safety ledge around the perimeter
- Gradual depth for wading and learning to swim
- Durability, strength and resilience-tested fibreglass pool shell