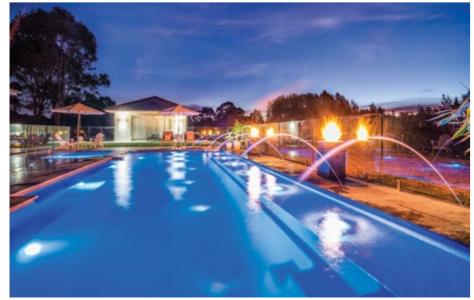

## **SPAS & SPLASH DECK**

You can create the combination of your dreams with our range of beautiful spas and Harmony splash deck. Designed to complement our range of swimming pools, our spas and splash deck offer a perfect blend of style and functionality.

Our spas offer contemporary, clean lines that will complement your property perfectly and blend with a wide variety of surroundings. If a luxurious, relaxing experience is what you're after, a spa from Narellan Pools will tick all the boxes.

Our Harmony splash deck has been especially built for children, and perfectly complements our inground swimming pools. With a shallow depth, it's a great space for little ones learning to swim, and just as ideal for an afternoon of lounging with friends.