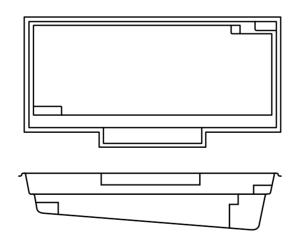

## **ASTORIA**

Introducing the Astoria, the pinnacle of luxury and innovation. The Astoria is the ultimate blend of elegance and functionality, featuring a sleek, rectangular design with a built-in spa and splash deck. This all-in-one solution offers a perfect mix of relaxation and fun for the entire family.

#### **Features**

- Built-in spa with bench seating around the perimeter of the spa, seating 6 adults
- Splash deck for when lounging is more your style or wading for little ones
- Swim-up benches to seat all your guests
- Safety ledge around the perimeter
- Gradual depth for wading and learning to swim
- Durability, strength and resilience-tested fibreglass all-in-one pool shell

#### **Waterline Dimensions**

| Name         | Length | Width |
|--------------|--------|-------|
| Astoria 10.7 | 10.3 m | 3.9 m |
| Astoria 8 5  | 8.2 m  | 3.3 m |

#### **External Dimensions**

| Length | Width | Depth           |
|--------|-------|-----------------|
| 10.7m  | 4.3 m | 1.07 m - 1.98 m |
| 8.5m   | 3.6 m | 1.06 m - 1.70 m |

<sup>\*</sup>Lengths, widths and depths may vary up to 3%. Dimensions are the length and width measured at the top of the coping. Depth is from deepest part of internal shell coping. Some measurements are rounded. Unless indicated otherwise, pools are non-diving and use of diving equipment is prohibited.