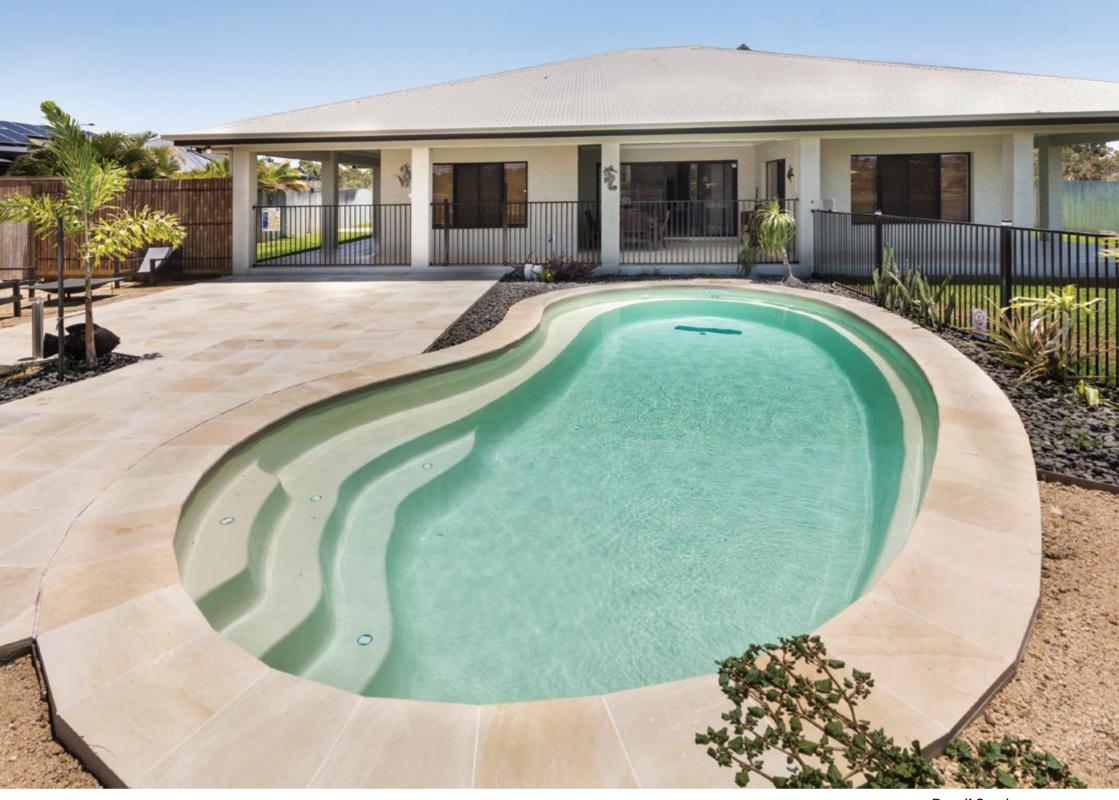

## **PRINCESS**

Bring the resort look and feel into your backyard. The timeless classic features graceful curves that will give you a resort vibe, ideal for any family backyard.

#### **Features**

- Smooth curved design
- Convenient steps and seating ledge along the length of the pool
- Child safety ledge around the perimeter
- Gradual depth for wading and learning to swim
- Durability, strength and resilience-tested fibreglass pool shell