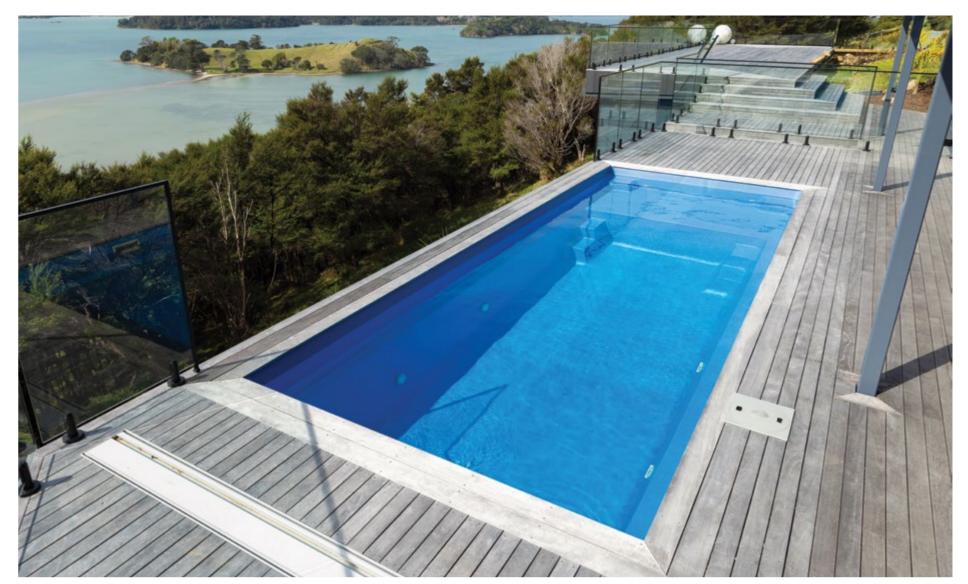

## **FEDERATION**

The Federation is a beautiful, classic pool design. With its long lines and wide entry steps, this pool makes a stunning centrepiece in any backyard.

#### **Features**

- Convenient wide steps across the width of the pool
- Bench seat across the width of the deep end
- Child safety ledge around the perimeter
- Gradual depth for wading and learning to swim
- Durability, strength and resilience-tested fibreglass pool shell