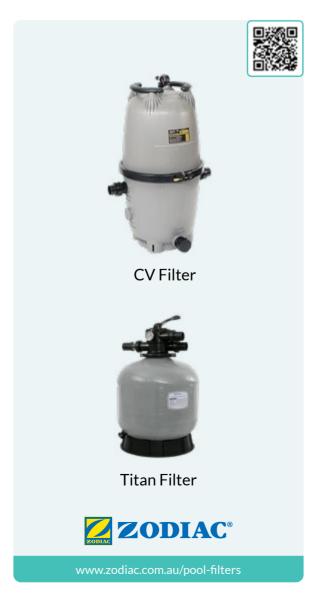

#### Superior Filtration

#### There are 2 main choices when it comes to pool filters. Both can provide you with crystal clear water:

- A cartridge filter captures fine debris and reduces water use by 90%. However, they do require a little more cleaning. The Zodiac CV or AstralPool QL cluster cartridge filter is the ideal choice for all sized pools.
- The alternative is to go for the low maintenance option like the Zodiac Fibreglass or Thermoplastic Titan Series media filter, used with either sand or recycled glass for deep, thorough cleaning that requires only periodic backwashing.