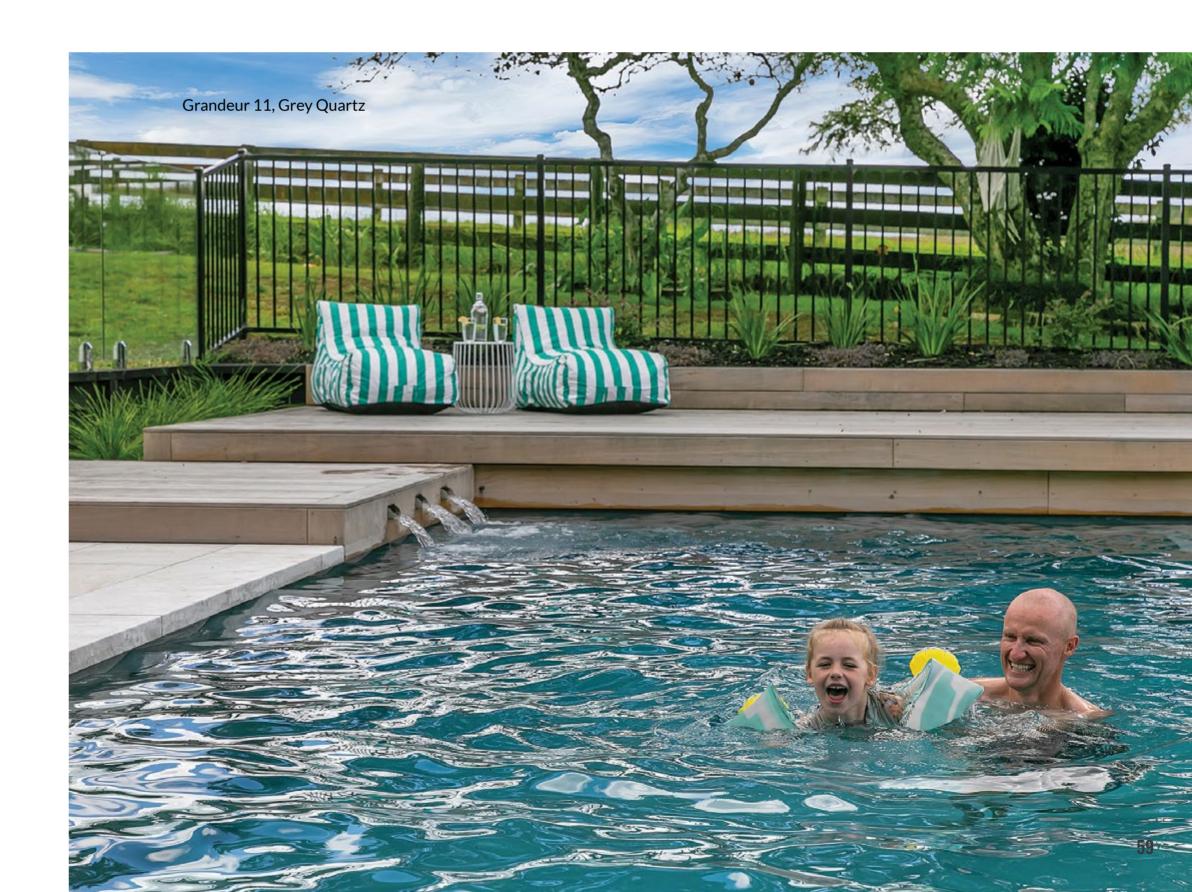

## **GRANDEUR**

Make a grand statement with the elegant staircase entry and dual deep end bench seats. The Grandeur is the perfect centrepiece for your summer days and nights.

#### **Features**

- Convenient wide steps across the width of the pool
- Steps at each end of the pool for ease of entry and exit
- Child safety ledge around the perimeter
- Gradual depth for wading and learning to swim
- Durability, strength and resilience-tested fibreglass pool shell