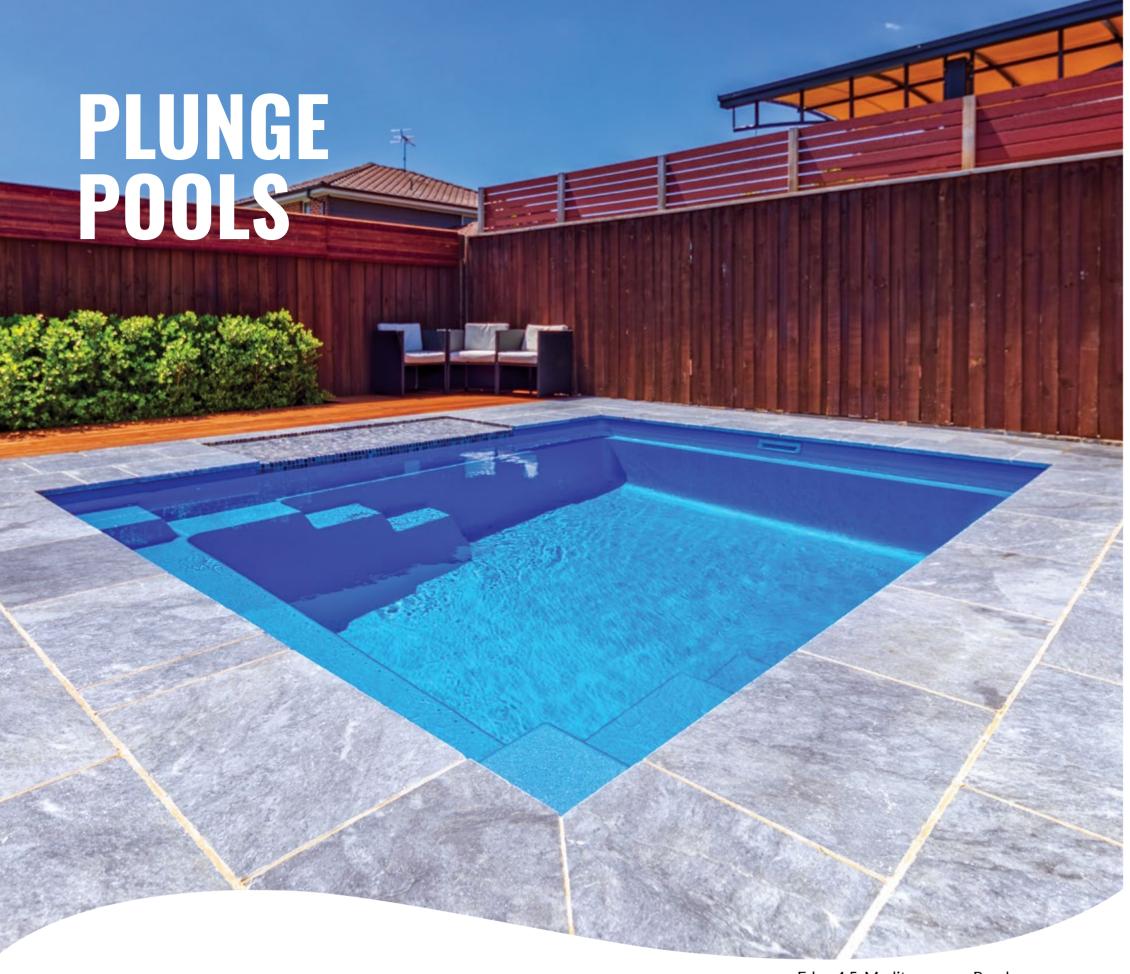

## **Plunge Pools**

Nirvana 7, Mediterranean Pearl

Eden 4.5, Grey Quartz

Eden 4.5, Blue Agate

Eden 3.5-5.5